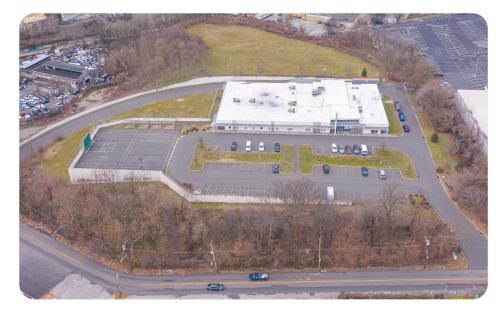

#### **PROPERTY FEATURES**

Property Address: 1100 & 1196R Adams Avenue Philadelphia, PA 19124

**Total Property Size:**4.80 acres (1100 Adams Ave) & 3.61 acres (1196R Adams Ave)

**Existing Building Size:** 25,622 SF