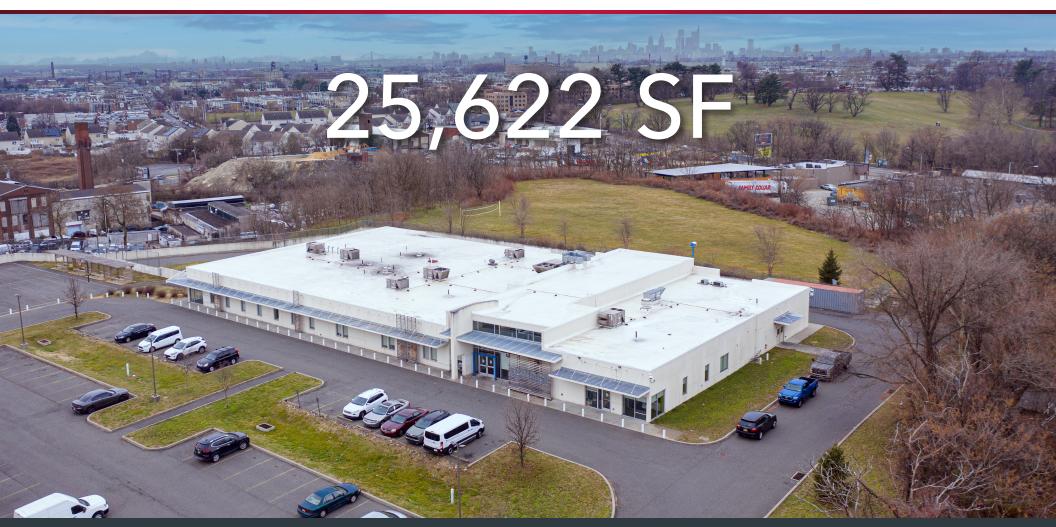

# **1100-1196R ADAMS AVENUE**

PHILADELPHIA, PA

#### **PROPERTY FEATURES**

Property Address: 1100 & 1196R Adams Avenue Philadelphia, PA 19124

**Total Property Size:**4.80 acres (1100 Adams Ave) & 3.61 acres (1196R Adams Ave)

**Existing Building Size:** 25,622 SF