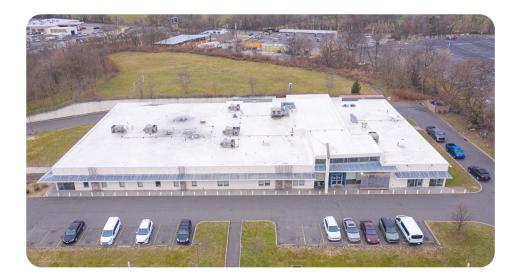

#### **PROPERTY FEATURES**

Property Address: 1100 & 1196R Adams Avenue Philadelphia, PA 19124

**Total Property Size:**4.80 acres (1100 Adams Ave) & 3.61 acres (1196R Adams Ave)

**Existing Building Size:** 25,622 SF