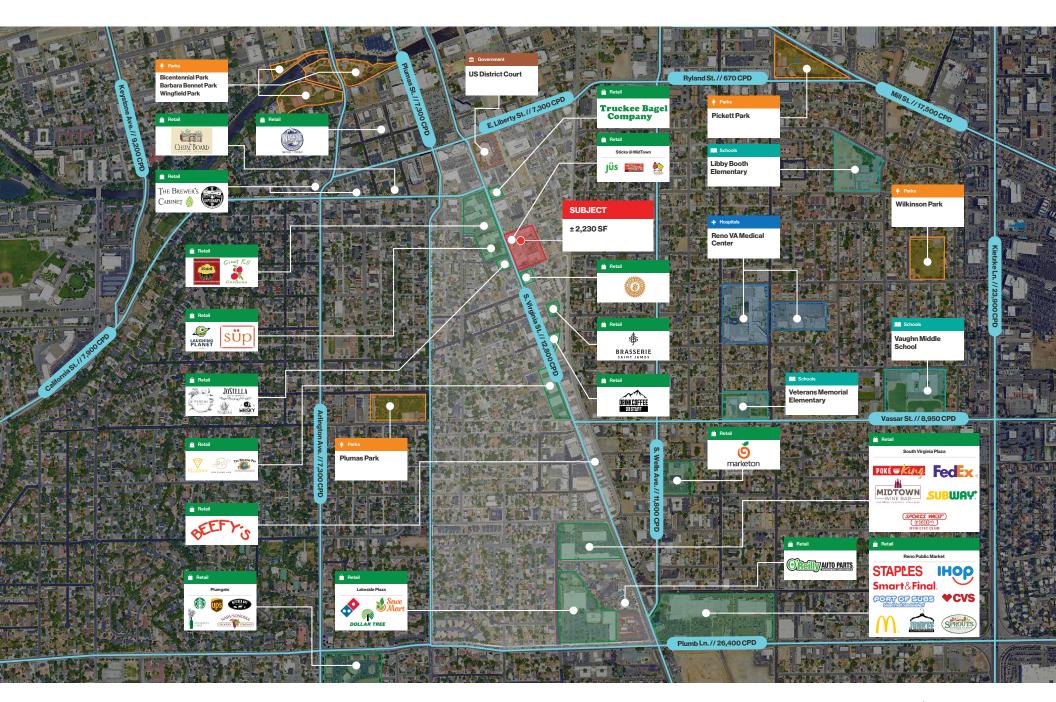

#### Demographics

|                                  | 1-mile   | 3-mile   | 5-mile   |
|----------------------------------|----------|----------|----------|
| 2024<br>Population               | 21,272   | 140,911  | 249,357  |
| 2024 Average<br>Household Income | \$72,603 | \$82,965 | \$96,598 |
| 2024 Total<br>Households         | 9,689    | 60,352   | 102,995  |