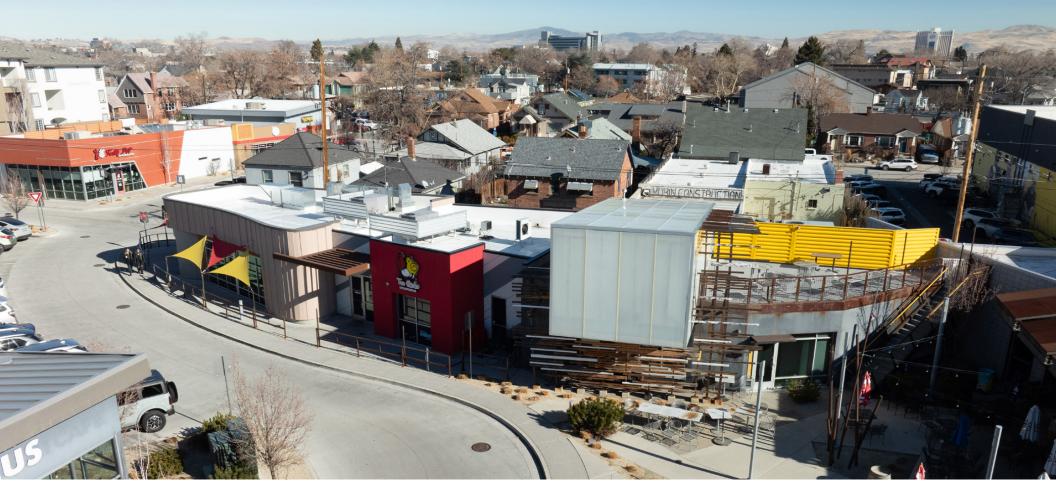

For Lease

# Sticks @ MidTown





704 - 764 S. Virginia St. Reno, NV 89501 lan Cochran, CCIM Partner 775.225.0826 icochran@logicCRE.com B.0145434.LLC Greg Ruzzine, CCIM Partner 775.450.5779 gruzzine@logicCRE.com BS.0145435 Grace Keating Associate 775.870.7806 gkeating@logicCRE.com S.0198962

#### Listing Snapshot



٠

\$2.75 PSF NNN Lease Rate







#### **Property Highlights**

- Turn-key standalone retail in the heart of MidTown
- Turn-key restaurant with bar, private restroom, walk-in, three-compartment sink, grease interceptor, hood, and additional kitchen equipment available for restaurant user
- Rooftop patio available for private use included with restaurant space

- Class-A building completed in 2015
- ADA restrooms in place
- Surrounding tenants include Two Chicks, JÜS, Tasty Pot, Crave Cookies, Sierra Belle,