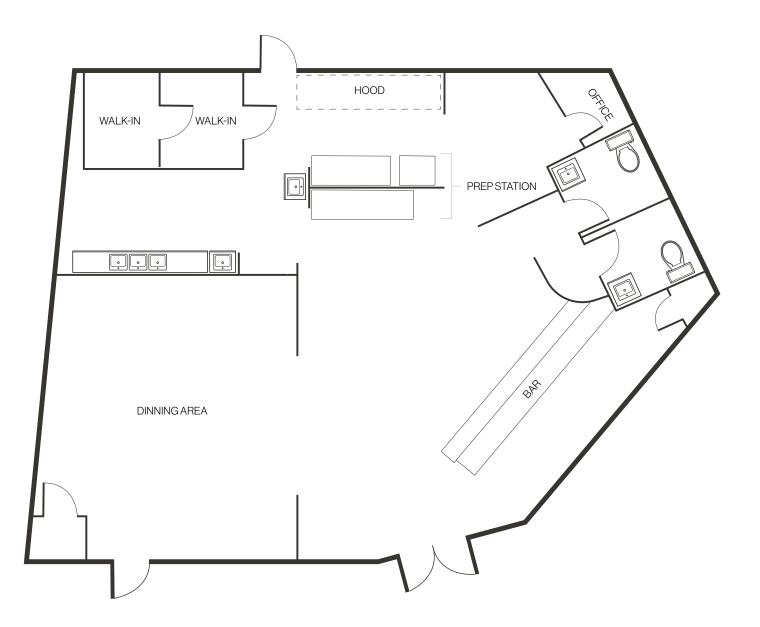

- Rooftop patio available for private use included with restaurant space

- Class-A building completed in 2015
- ADA restrooms in place
- Surrounding tenants include Two Chicks, JÜS, Tasty Pot, Crave Cookies, Sierra Belle, and Sugar Blvd.
  Surrounding tenant's include Sierra Belle, Hello Yoga, Mari Chuy's, Café de Thai, and Two Chicks
- Walk Score | 96 walkers paradise

#### Demographics

|                                  | 1-mile   | 3-mile   | 5-mile   |
|----------------------------------|----------|----------|----------|
| 2024<br>Population               | 21,272   | 140,911  | 249,357  |
| 2024 Average<br>Household Income | \$72,603 | \$82,965 | \$96,598 |
| 2024 Total<br>Households         | 9,689    | 60,352   | 102,995  |



Aerial





N

### Floor Plan Suite 760 | ± 2,230 SF



## Property Photos







# LOGIC Commercial Real Estate Specializing in Brokerage and Receivership Services





Join our email list and connect with us on LinkedIn

The information herein was obtained from sources deemed reliable; however LOGIC Commercial Real Estate makes no guarantees, warranties or representation as to the completeness or accuracy thereof.

For inquiries please reach out to our team.

lan Cochran, CCIM

Partner 775.225.0826 icochran@logicCRE.com B.0145434.LLC **Greg Ruzzine, CCIM** 

Partner 775.450.5779 gruzzine@logicCRE.com BS.0145435 **Grace Keating** 

Associate 775.870.7806 gkeating@logicCRE.com S.0198962