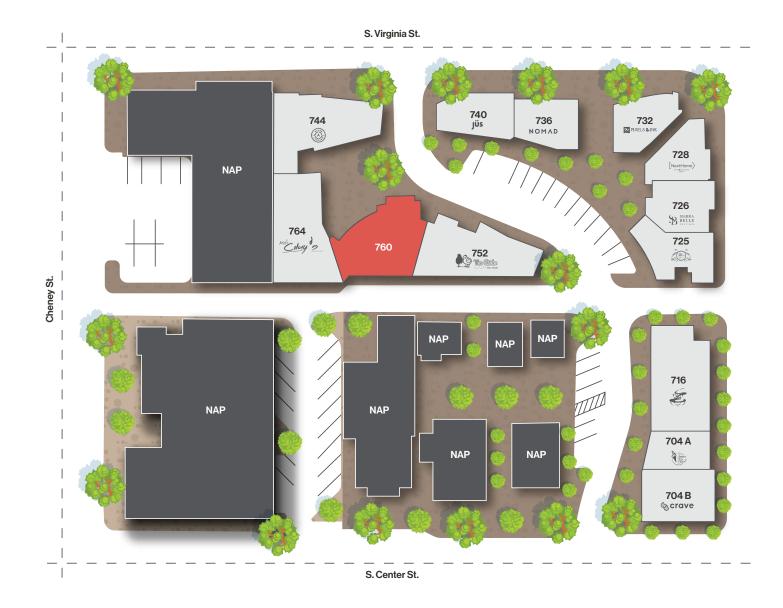

hen equipment available for restaurant user
- Rooftop patio available for private use included with restaurant space

- Class-A building completed in 2015
- ADA restrooms in place
- Surrounding tenants include Two Chicks, JÜS, Tasty Pot, Crave Cookies, Sierra Belle, and Sugar Blvd.
  Surrounding tenant's include Sierra Belle, Hello Yoga, Mari Chuy's, Café de Thai, and Two Chicks
- Walk Score | 96 walkers paradise

#### Demographics

|                                  | 1-mile   | 3-mile   | 5-mile   |
|----------------------------------|----------|----------|----------|
| 2024<br>Population               | 21,272   | 140,911  | 249,357  |
| 2024 Average<br>Household Income | \$72,603 | \$82,965 | \$96,598 |
| 2024 Total<br>Households         | 9,689    | 60,352   | 102,995  |



Aerial





N

### Floor Plan Suite 760 | ± 2,230 SF



## Property Photos







# LOGIC Commercial Real Estate Specializing in Brokerage and Receivership Services





Join our email list and connect with us on LinkedIn

The information herein was obtained from sources deemed reliable; however LOGIC Commercial Real Estate makes no guarantees, warranties or representation as to the completeness or accuracy thereof.

For inquiries please reach out to our team.

lan Cochran, CCIM

Partner 775.225.0826 icochran@logicCRE.com B.0145434.LLC **Greg Ruzzine, CCIM** 

Partner 775.450.5779 gruzzine@logicCRE.com BS.0145435 **Grace Keating** 

Associate 775.870.7806 gkeating@logicCRE.com S.0198962