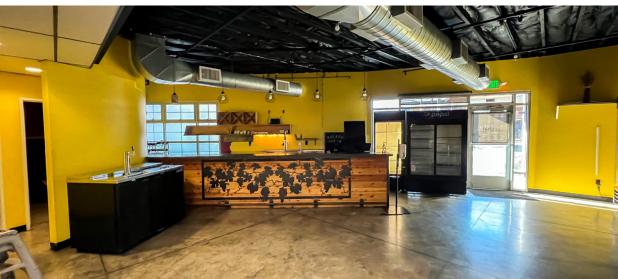

for private use included with restaurant space

- Class-A building completed in 2015
- ADA restrooms in place
- Surrounding tenants include Two Chicks, JÜS, Tasty Pot, Crave Cookies, Sierra Belle, and Sugar Blvd.
  Surrounding tenant's include Sierra Belle, Hello Yoga, Mari Chuy's, Café de Thai, and Two Chicks
- Walk Score | 96 walkers paradise

#### Demographics

|                                  | 1-mile   | 3-mile   | 5-mile   |
|----------------------------------|----------|----------|----------|
| 2024<br>Population               | 21,272   | 140,911  | 249,357  |
| 2024 Average<br>Household Income | \$72,603 | \$82,965 | \$96,598 |
| 2024 Total<br>Households         | 9,689    | 60,352   | 102,995  |



Aerial





N

### Floor Plan Suite 760 | ± 2,230 SF



## Property Photos







# LOGIC Commercial Real Estate Specializing in Brokerage and Receivership Services





Join our email list and connect with us on LinkedIn

The information herein was obtained from sources deemed reliable; however LOGIC Commercial Real Estate makes no guarantees, warranties or representation as to the completeness or accuracy thereof.

For inquiries please reach out to our team.

lan Cochran, CCIM

Partner 775.225.0826 icochran@logicCRE.com B.0145434.LLC **Greg Ruzzine, CCIM** 

Partner 775.450.5779 gruzzine@logicCRE.com BS.0145435 **Grace Keating** 

Associate 775.870.7806 gkeating@logicCRE.com S.0198962