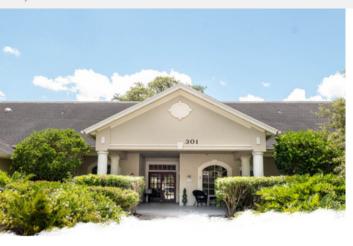

## 301 PENINSULAR DR, HAINES CITY, FL 33844

Rare opportunity to own this Prime 51-bed Assisted Living Facility (ALF) located at 301 Peninsular Dr in Haines City FL. This sale includes real estate, the business, required licenses, and a generator. Currently operating at 62% occupancy at a 4% Cap Rate, this facility offers significant potential for increased profitability by filling vacancies and optimizing expenses to operate at a whopping 17% Cap Rate! This property also has the license to operate at 60 beds! Full staff and management in place! ALFs of this caliber rarely come to market —don't miss out on this highly desirable investment opportunity!

PRICE: \$6,100,000

Building Size: 25,666 SF

Land Size: 227,388 SF

Zoning: Commercial/Industrial

Year Built: 1998

| Description             | Current Scenario (80% Occupancy) | Pro Forma (100%<br>Occupancy) |
|-------------------------|----------------------------------|-------------------------------|
| Total Beds              | 51                               | 51                            |
| Occupied Beds           | 32                               | 51                            |
| Occupancy Rate          | 62%                              | 100%                          |
| Last 12 Months Income   | \$1,331,752.81                   | \$2,147,988.00                |
| Last 12 Months Expenses | \$1,088,688.04                   | \$1,100,000.00                |
| Annual Net Income       | \$243,065                        | \$1,047,988.00                |
| Cap Rate                | 4%                               | 17.18%                        |