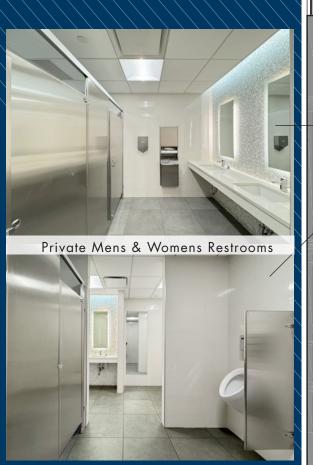

ABS Partners Real Estate, as the exclusive agent is pleased to offer the following opportunity for lease:

Entire 3rd Fl: 11,905 rsf

- Move-in ready furnished space with hardwood floors throughout, North and South exposure provides good natural light
- Glass-enclosed conference room seats 12 people, large open area accommodates up to 108 people
- (7) Glass-front private workspaces, full wet pantry with bar-height island and table seating, multiple lounge areas
- Private ADA accessible men's and women's restrooms