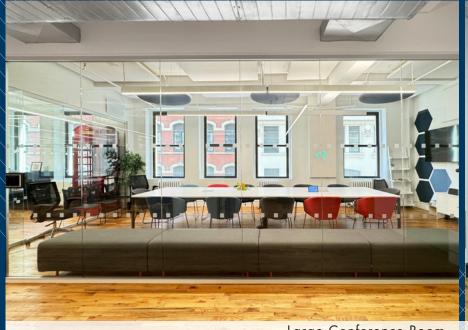

ABS Partners Real Estate, as the exclusive agent is pleased to offer the following opportunity for lease:

Entire 3rd Fl: 11,905 rsf

- Move-in ready furnished space with hardwood floors throughout, North and South exposure provides good natural light
- Glass-enclosed conference room seats 12 people, large open area accommodates up to 108 people
- (7) Glass-front private workspaces, full wet pantry with bar-height island and table seating, multiple lounge areas
- Private ADA accessible men's and women's restrooms

## ENTIRE 3RD FLOOR - 11,905 RSF (EXISTING CONDITIONS)

Large Conference Room

Multiple Office/Meeting/Collaboration Rooms

Lounge Seating Areas