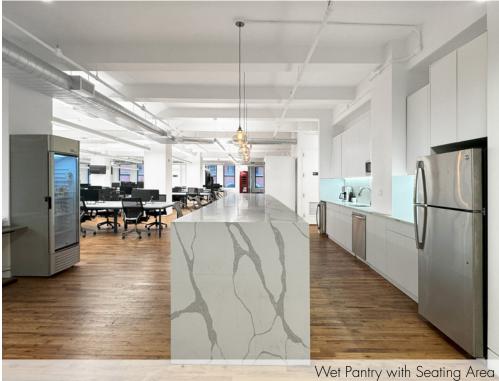

ABS Partners Real Estate, as the exclusive agent is pleased to offer the following opportunity for lease:

Entire 3rd Fl: 11,905 rsf

- Move-in ready furnished space with hardwood floors throughout, North and South exposure provides good natural light
- Glass-enclosed conference room seats 12 people, large open area accommodates up to 108 people
- (7) Glass-front private workspaces, full wet pantry with bar-height island and table seating, multiple lounge areas
- Private ADA accessible men's and women's restrooms