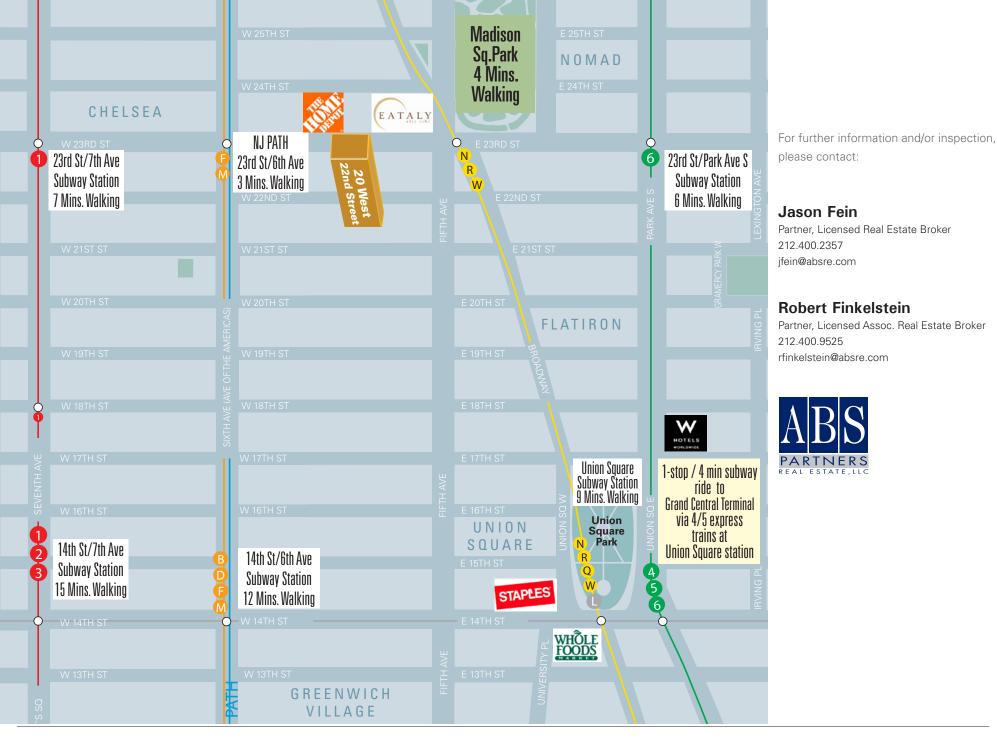

Possession: Immediate Rent: \$55.00 psf

- New: Lobbies with central HVAC, 4-passenger elevators
- New operable windows, upgraded common hallways and brand new bathrooms
- 24 hour access with attended lobby and card-key access elevators
- Close to Madison Square Park & Union Square
- Nearby transportation 1604660NQRW
- Medical or medical-related uses not permitted