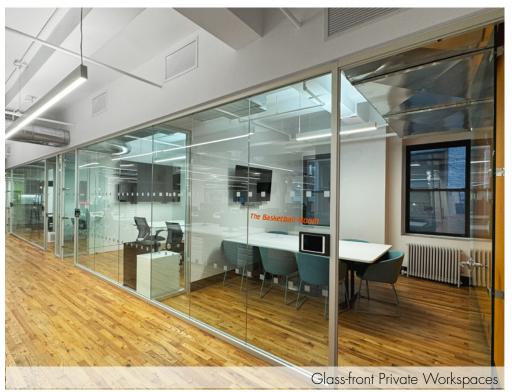

ABS Partners Real Estate, as the exclusive agent is pleased to offer the following opportunity for lease:

Entire 3rd Fl: 11,905 rsf

- Move-in ready furnished space with hardwood floors throughout, North and South exposure provides good natural light
- Glass-enclosed conference room seats 12 people, large open area accommodates up to 108 people
- (7) Glass-front private workspaces, full wet pantry with bar-height island and table seating, multiple lounge areas
- Private ADA accessible men's and women's restrooms

## ENTIRE 3RD FLOOR - 11,905 RSF (EXISTING CONDITIONS)

Large Conference Room

Multiple Office/Meeting/Collaboration Rooms

Lounge Seating Areas