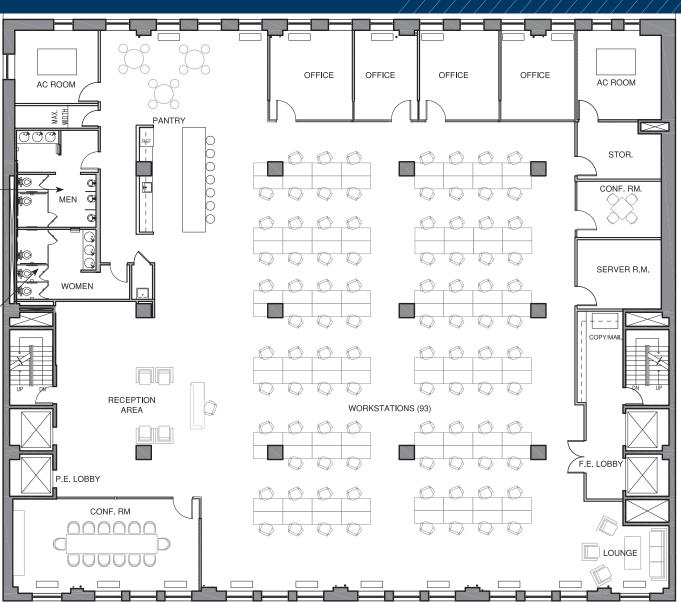

ABS Partners Real Estate, as the exclusive agent is pleased to offer the following opportunity for lease:

Entire 3rd Fl: 11,905 rsf

- Move-in ready furnished space with hardwood floors throughout, North and South exposure provides good natural light
- Glass-enclosed conference room seats 12 people, large open area accommodates up to 108 people
- (7) Glass-front private workspaces, full wet pantry with bar-height island and table seating, multiple lounge areas
- Private ADA accessible men's and women's restrooms

## CLICK TO VIEW VIRTUAL TOUR

West 22nd Street

Floor plan not to scale, for display purposes only
Furniture Shown for concept - may not reflect existing conditions

## ENTIRE 3RD FLOOR - 11,905 RSF (EXISTING CONDITIONS)

Large Conference Room

Multiple Office/Meeting/Collaboration Rooms

Lounge Seating Areas

## ENTIRE 3RD FLOOR - 11,905 RSF (EXISTING CONDITIONS)