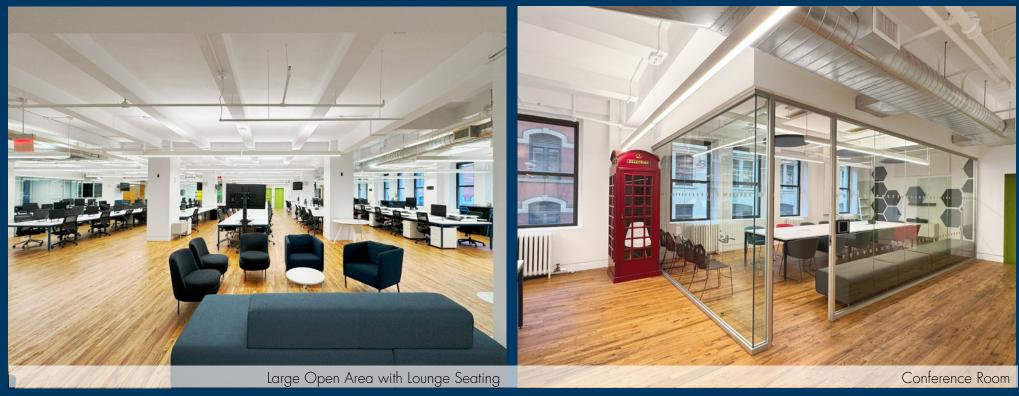

ABS Partners Real Estate, as the exclusive agent is pleased to offer the following opportunity for lease:

Entire 3rd Fl: 11,905 rsf

- Move-in ready furnished space with hardwood floors throughout, North and South exposure provides good natural light
- Glass-enclosed conference room seats 12 people, large open area accommodates up to 108 people
- (7) Glass-front private workspaces, full wet pantry with bar-height island and table seating, multiple lounge areas
- Private ADA accessible men's and women's restrooms

## ENTIRE 3RD FLOOR - 11,905 RSF (EXISTING CONDITIONS)

Large Conference Room

Multiple Office/Meeting/Collaboration Rooms

Lounge Seating Areas