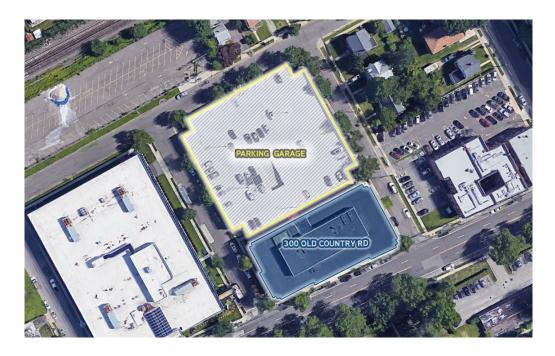

## 300 Old Country Road

Mineola, New York

| Condo Size         |                                      |
|--------------------|--------------------------------------|
| Condo SF:          | +/- 2,100 SF (Suite 351)             |
| Parking:           | 3 Story Garage with Dedicated Spaces |
| RE Taxes:          | \$17,262.37                          |
| CAM:               | \$12,660.00                          |
| Asking Sale Price: | \$787,500.00                         |

### **Key Highlights**

- Fully built out professional office condo with high end finishes throughout
- Covered parking with dedicated parking spaces
- Walking distance to the Long Island Railroad (Mineola Station)
- Close proximity to courts, restaurants and Winthrop Hospital