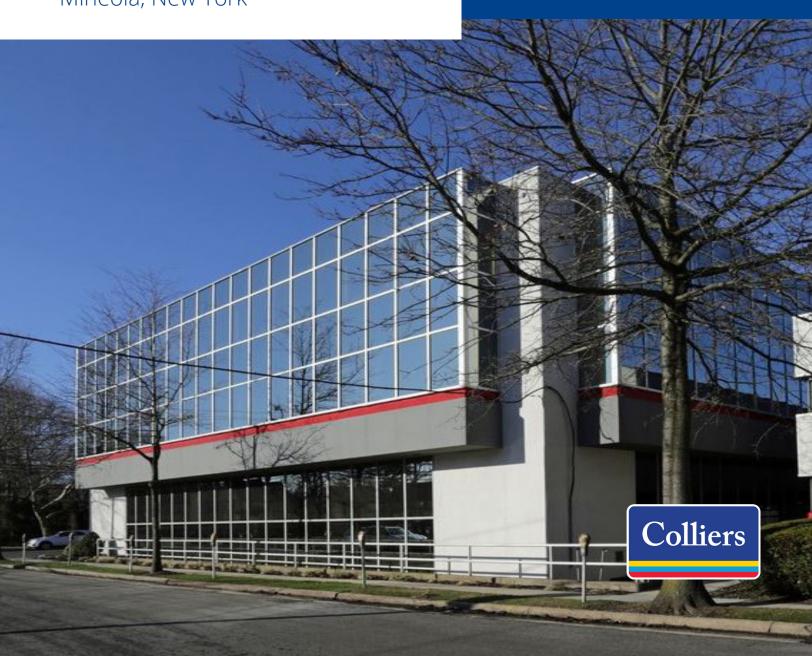

# For Sale

Fully Built Out Professional Office Condo

300 Old Country Road | Ste 351 Mineola, New York

## 300 Old Country Road

Mineola, New York

| Condo Size         |                                      |
|--------------------|--------------------------------------|
| Condo SF:          | +/- 2,100 SF (Suite 351)             |
| Parking:           | 3 Story Garage with Dedicated Spaces |
| RE Taxes:          | \$17,262.37                          |
| CAM:               | \$12,660.00                          |
| Asking Sale Price: | \$787,500.00                         |