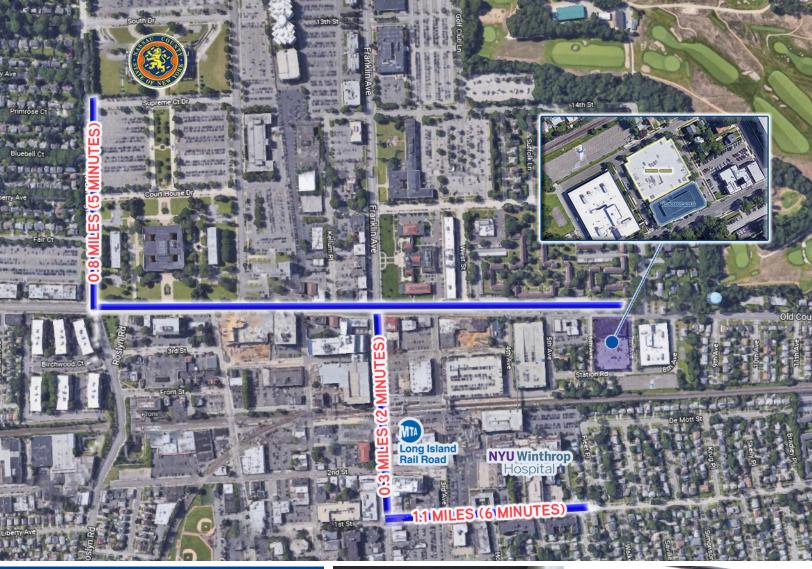

### **Key Highlights**

- Fully built out professional office condo with high end finishes throughout
- Covered parking with dedicated parking spaces
- Walking distance to the Long Island Railroad (Mineola Station)
- Close proximity to courts, restaurants and Winthrop Hospital