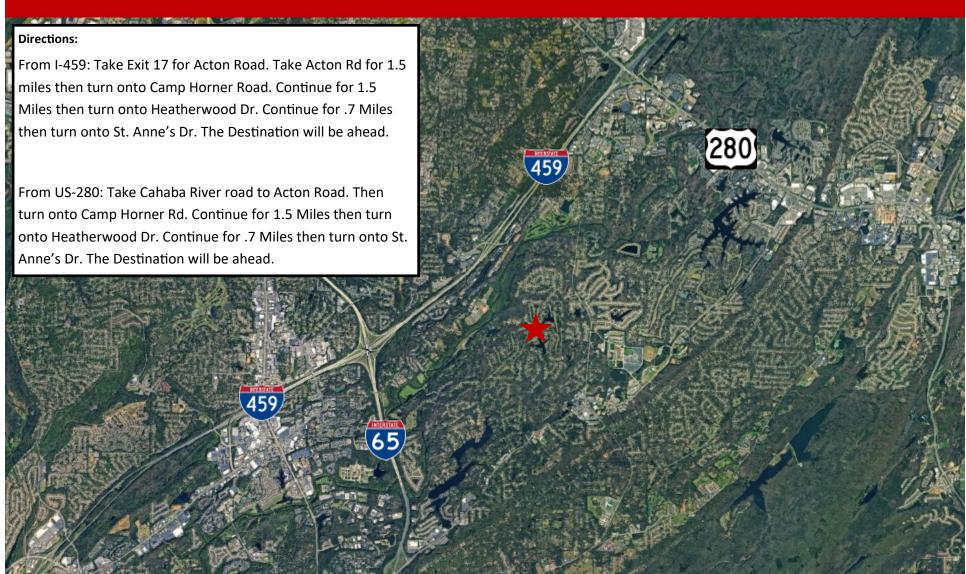

#### **LOCATION MAP**

400 Saint Anne's Dr ♦ Birmingham, AL ♦ 35244 ♦ Shelby County