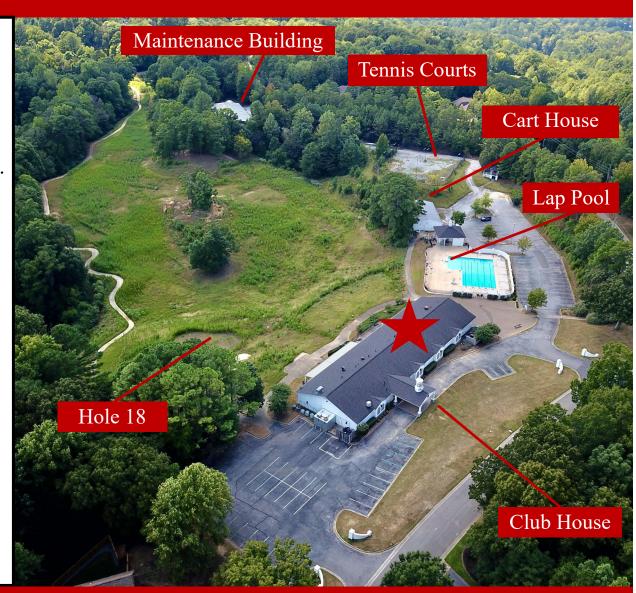

# **BIRDS EYE VIEW**

400 Saint Anne's Dr ♦ Birmingham, AL ♦ 35244 ♦ Shelby County

Mark Dinan, MBA, CCIM

(o) 205-980-3434

#### PROPERTY DETAILS

400 Saint Anne's Dr ♦ Birmingham, AL ♦ 35244 ♦ Shelby County

- ◆ 12,000 +,- sf clubhouse built in 1986
- Remodeled in 2001, 2005 and 2019.
- Swimming pool with lap lanes & pool house.
- **♦ Incredible Views of Oak Mountain.**
- ♦ 2,660 +,- sf Cart house
- 9,460 sf maintenance building, 625 +,- sf garage.
- ♦ 18 hole golf course on 142 +,- acres
- Bermuda grass fairways and greens
- **♦** Tennis Courts
- Abundant parking
- ♦ Banquet Hall with seating, serving window
- Men and women's locker rooms
- Pro Shop with showroom and admin offices
- Bar, restaurant and outdoor patio seating
- Spacious, well-equipped kitchen designed for serving large events, weddings, parties.
- **♦** Ideal for Club and Event Venue
- Located in scenic & thriving Heatherwood subdivision in Shelby County
- ♦ Assessed in 2023 at \$3,684,730
- Outstanding Investment Opportunity