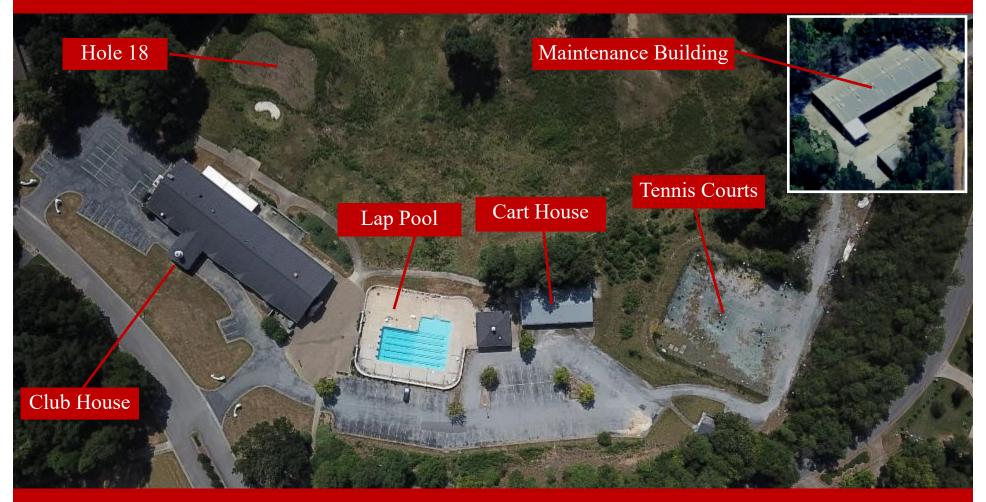

# **AERIAL PHOTOS**

400 Saint Anne's Dr ♦ Birmingham, AL ♦ 35244 ♦ Shelby County

Mark Dinan, MBA, CCIM

(o) 205-980-3434

#### PROPERTY DETAILS

400 Saint Anne's Dr ♦ Birmingham, AL ♦ 35244 ♦ Shelby County

- ◆ 12,000 +,- sf clubhouse built in 1986
- Remodeled in 2001, 2005 and 2019.
- Swimming pool with lap lanes & pool house.
- **♦ Incredible Views of Oak Mountain.**
- ♦ 2,660 +,- sf Cart house
- 9,460 sf maintenance building, 625 +,- sf garage.
- ♦ 18 hole golf course on 142 +,- acres
- Bermuda grass fairways and greens
- **♦** Tennis Courts
- Abundant parking
- ♦ Banquet Hall with seating, serving window
- Men and women's locker rooms
- Pro Shop with showroom and admin offices
- Bar, restaurant and outdoor patio seating
- Spacious, well-equipped kitchen designed for serving large events, weddings, parties.
- **♦** Ideal for Club and Event Venue
- Located in scenic & thriving Heatherwood subdivision in Shelby County
- ♦ Assessed in 2023 at \$3,684,730
- Outstanding Investment Opportunity