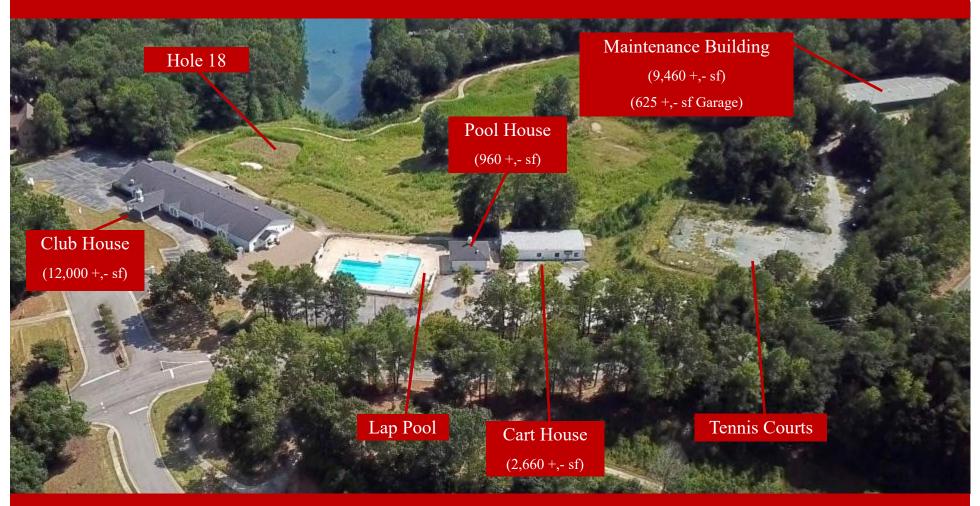

# **AERIAL PHOTOS**

400 Saint Anne's Dr ♦ Birmingham, AL ♦ 35244 ♦ Shelby County

Mark Dinan, MBA, CCIM

(o) 205-980-3434

#### PROPERTY DETAILS

400 Saint Anne's Dr ♦ Birmingham, AL ♦ 35244 ♦ Shelby County

- ◆ 12,000 +,- sf clubhouse built in 1986
- Remodeled in 2001, 2005 and 2019.
- Swimming pool with lap lanes & pool house.
- **♦ Incredible Views of Oak Mountain.**
- ♦ 2,660 +,- sf Cart house
- 9,460 sf maintenance building, 625 +,- sf garage.
- ♦ 18 hole golf course on 142 +,- acres
- Bermuda grass fairways and greens
- **♦** Tennis Courts
- Abundant parking
- ♦ Banquet Hall with seating, serving window
- Men and women's locker rooms
- Pro Shop with showroom and admin offices
- Bar, restaurant and outdoor patio seating
- Spacious, well-equipped kitchen designed for serving large events, weddings, parties.
- **♦** Ideal for Club and Event Venue
- Located in scenic & thriving Heatherwood subdivision in Shelby County
- ♦ Assessed in 2023 at \$3,684,730
- Outstanding Investment Opportunity