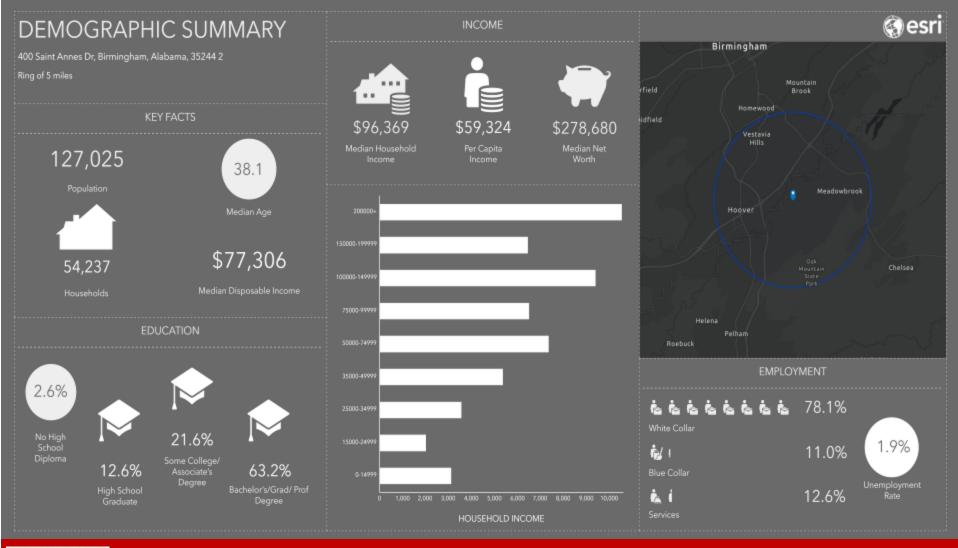

#### **DEMOGRAPHICS**

400 Saint Anne's Drive ♦ Birmingham, AL ♦ 35244 ♦ Shelby County