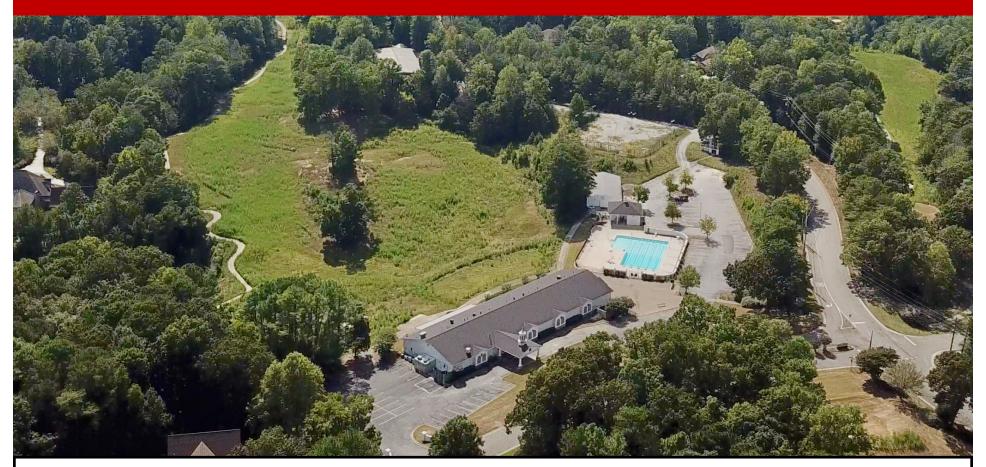

# **BIRDS EYE VIEW**

400 Saint Anne's Dr ♦ Birmingham, AL ♦ 35244 ♦ Shelby County

Mark Dinan, MBA, CCIM

(o) 205-980-3434

#### PROPERTY DETAILS

400 Saint Anne's Dr ♦ Birmingham, AL ♦ 35244 ♦ Shelby County

- ◆ 12,000 +,- sf clubhouse built in 1986
- Remodeled in 2001, 2005 and 2019.
- Swimming pool with lap lanes & pool house.
- **♦ Incredible Views of Oak Mountain.**
- ♦ 2,660 +,- sf Cart house
- 9,460 sf maintenance building, 625 +,- sf garage.
- ♦ 18 hole golf course on 142 +,- acres
- Bermuda grass fairways and greens
- **♦** Tennis Courts
- Abundant parking
- ♦ Banquet Hall with seating, serving window
- Men and women's locker rooms
- Pro Shop with showroom and admin offices
- Bar, restaurant and outdoor patio seating
- Spacious, well-equipped kitchen designed for serving large events, weddings, parties.
- **♦** Ideal for Club and Event Venue
- Located in scenic & thriving Heatherwood subdivision in Shelby County
- ♦ Assessed in 2023 at \$3,684,730
- Outstanding Investment Opportunity