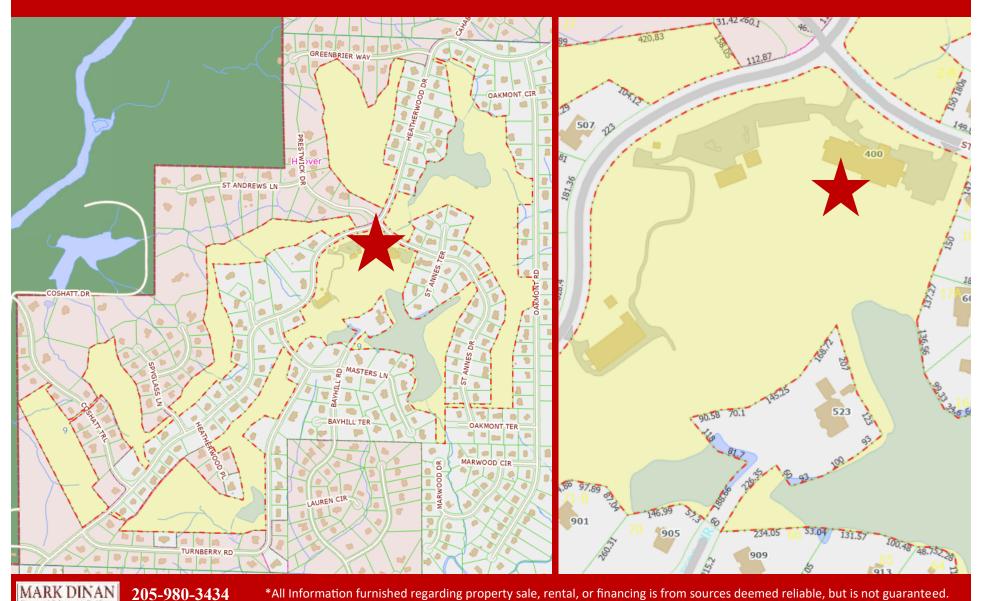

# PLAT MAP

400 Saint Anne's Dr ♦ Birmingham, AL ♦ 35244 ♦ Shelby County

#### **LOCATION MAP**

400 Saint Anne's Dr ♦ Birmingham, AL ♦ 35244 ♦ Shelby County