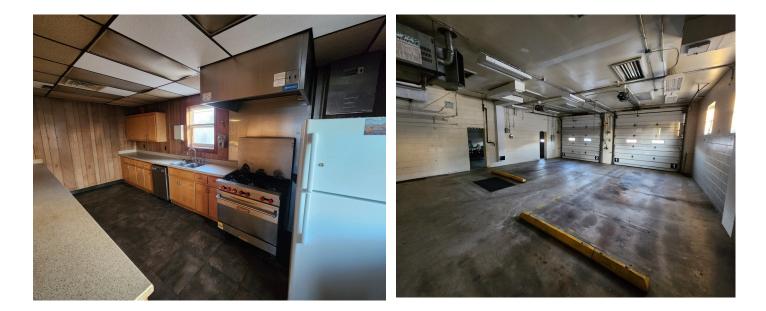

### Features

- Tax Parcel #780608229800000 and #780608239200000
- Formerly used as a Chesterfield Fire Station
- Zoned C-3 with conditions
- Consists of 4 bays, multi-purpose room, offices and an upstairs.