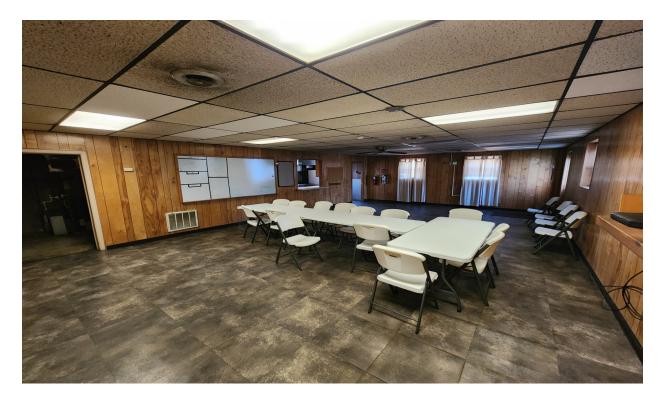

### Features

- Tax Parcel #780608229800000 and #780608239200000
- Formerly used as a Chesterfield Fire Station
- Zoned C-3 with conditions
- Consists of 4 bays, multi-purpose room, offices and an upstairs.