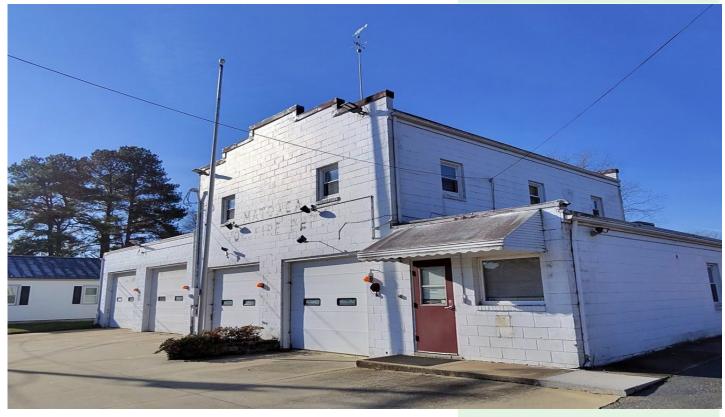

## 21502 & 21500 Pickett Avenue Chesterfield, VA

For Sale

### Features

- Tax Parcel #780608229800000 and #780608239200000
- Formerly used as a Chesterfield Fire Station
- Zoned C-3 with conditions
- Consists of 4 bays, multi-purpose room, offices and an upstairs.