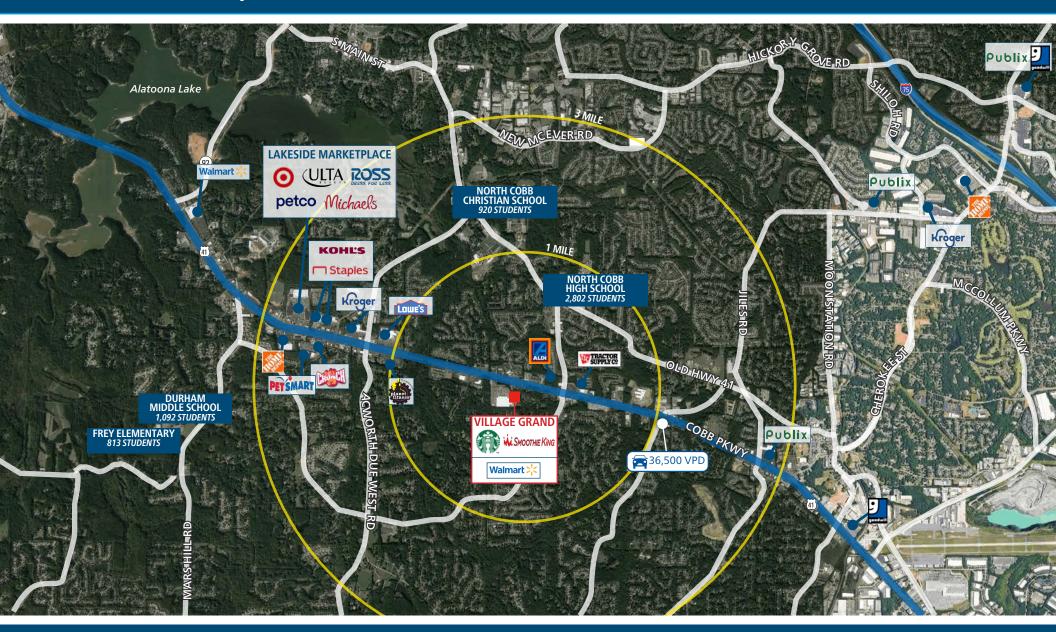

#### **PROPERTY HIGHLIGHTS**

- Shadow-anchored by Walmart Supercenter
- Average Household Income of over \$135,000 within a 3 mile radius
- Draws from the over 41,000 students who attend Kennesaw State University
- Situated on Cobb Pkwy which carries over 36,000 VPD
- Property shares access with over 300 apartment units

#### **AREA DEMOGRAPHICS (2024):**

|               | 1-MILE    | 3-MILE    | 5-MILE    |
|---------------|-----------|-----------|-----------|
| POPULATION    | 9,285     | 63,694    | 148,040   |
| HOUSEHOLDS    | 3,434     | 23,652    | 55,085    |
| AVG HH INCOME | \$123,144 | \$139,478 | \$141,619 |