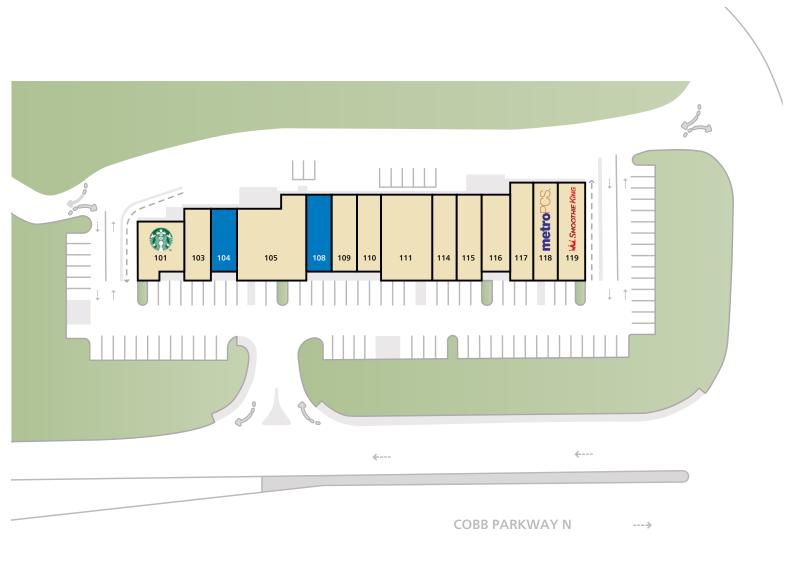

# **VILLAGE GRAND**

3103 Cobb Pkwy NW, Kennesaw, GA 30152

| STE | TENANT                        | SIZE  |
|-----|-------------------------------|-------|
| 101 | Starbucks                     | 1,600 |
| 103 | The Brows Threading Lounge    | 1,000 |
| 104 | AVAILABLE                     | 1,000 |
| 105 | Mangiamo Italian Ristorante   | 2,950 |
| 108 | AVAILABLE                     | 1,200 |
| 109 | Mini-Stop Chinese Restaurant  | 1,500 |
| 110 | Total Insurance               | 900   |
| 111 | Town Center Nails             | 2,400 |
| 114 | Board & Brush                 | 1,200 |
| 115 | Rick's Hot Wings              | 900   |
| 116 | LaDaya Beauty Supply          | 1,500 |
| 117 | First Source Tax & Accounting | 1,400 |
| 118 | Metro PCS                     | 1,400 |
| 119 | Smoothie King                 | 1,400 |
|     |                               |       |