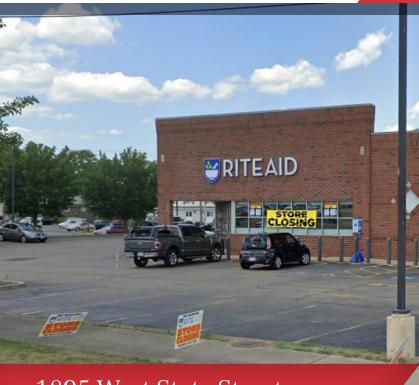

#### **Property Features**

- Former Rite Aid located on the corner of State Street and Sawburg Road.
- Drive Thru

# FOR SALE/LEASE 1895 West State Street West State St (US 62)

NO WARRANTY OR REPRESENTATION, EXPRESS OR IMPLIED, IS MADE AS TO THE ACCURACY OF THE INFORMATION CONTAINED HEREIN, AND THE SAME IS SUBMITTED SUBJECT TO ERRORS, OMISSIONS, CHANGE OF PRICE, RENTAL OR OTHER CONDITIONS, PRIOR SALE, LEASE OR FINANCING, OR WITHDRAWAL WITHOUT NOTICE, AND OF ANY SPECIAL LISTING CONDITIONS IMPOSED BY OUR PRINCIPALS NO WARRANTIES OR REPRESENTATIONS ARE MADE AS TO THE CONDITION OF THE PROPERTY OR ANY HAZARDS CONTAINED THEREIN ARE ANY TO BE IMPLIED.