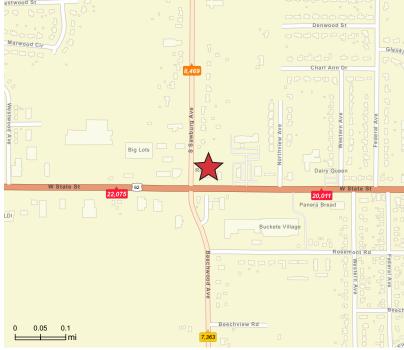

#### **Property Features**

- Former Rite Aid located on the corner of State Street and Sawburg Road.
- Drive Thru

# FOR SALE/LEASE 1895 West State Street West State St (US 62)

NO WARRANTY OR REPRESENTATION, EXPRESS OR IMPLIED, IS MADE AS TO THE ACCURACY OF THE INFORMATION CONTAINED HEREIN, AND THE SAME IS SUBMITTED SUBJECT TO ERRORS, OMISSIONS, CHANGE OF PRICE, RENTAL OR OTHER CONDITIONS, PRIOR SALE, LEASE OR FINANCING, OR WITHDRAWAL WITHOUT NOTICE, AND OF ANY SPECIAL LISTING CONDITIONS IMPOSED BY OUR PRINCIPALS NO WARRANTIES OR REPRESENTATIONS ARE MADE AS TO THE CONDITION OF THE PROPERTY OR ANY HAZARDS CONTAINED THEREIN ARE ANY TO BE IMPLIED.