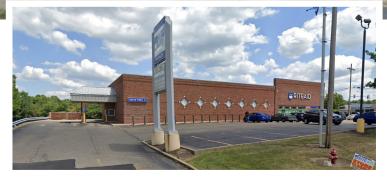

#### **Property Features**

- Former Rite Aid located on the corner of State Street and Sawburg Road.
- Drive Thru

# FOR SALE/LEASE 1895 West State Street West State St (US 62)

NO WARRANTY OR REPRESENTATION, EXPRESS OR IMPLIED, IS MADE AS TO THE ACCURACY OF THE INFORMATION CONTAINED HEREIN, AND THE SAME IS SUBMITTED SUBJECT TO ERRORS, OMISSIONS, CHANGE OF PRICE, RENTAL OR OTHER CONDITIONS, PRIOR SALE, LEASE OR FINANCING, OR WITHDRAWAL WITHOUT NOTICE, AND OF ANY SPECIAL LISTING CONDITIONS IMPOSED BY OUR PRINCIPALS NO WARRANTIES OR REPRESENTATIONS ARE MADE AS TO THE CONDITION OF THE PROPERTY OR ANY HAZARDS CONTAINED THEREIN ARE ANY TO BE IMPLIED.