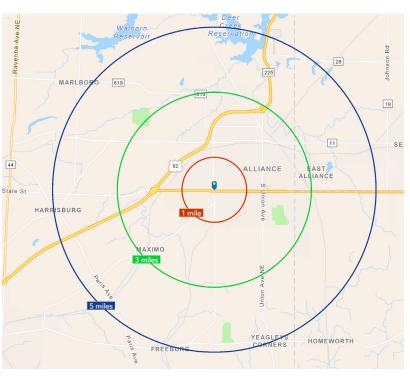

## **FOR SALE/LEASE**1895 West State Street

| 2024 Summary                  | 1 Mile   | 3 Miles  | 5 Miles  |
|-------------------------------|----------|----------|----------|
| Population                    | 5,186    | 26,878   | 32,604   |
| Households                    | 2,461    | 10,995   | 13,285   |
| Families                      | 1,443    | 6,367    | 7,952    |
| Average Household Size        | 2.06     | 2.29     | 2.32     |
| Owner Occupied Housing Units  | 1,785    | 6,510    | 8,448    |
| Renter Occupied Housing Units | 676      | 4,485    | 4,837    |
| Median Age                    | 49.3     | 40.0     | 41.3     |
| Median Household Income       | \$75,648 | \$55,373 | \$58,368 |
| Average Household Income      | \$86,256 | \$69,259 | \$73,358 |