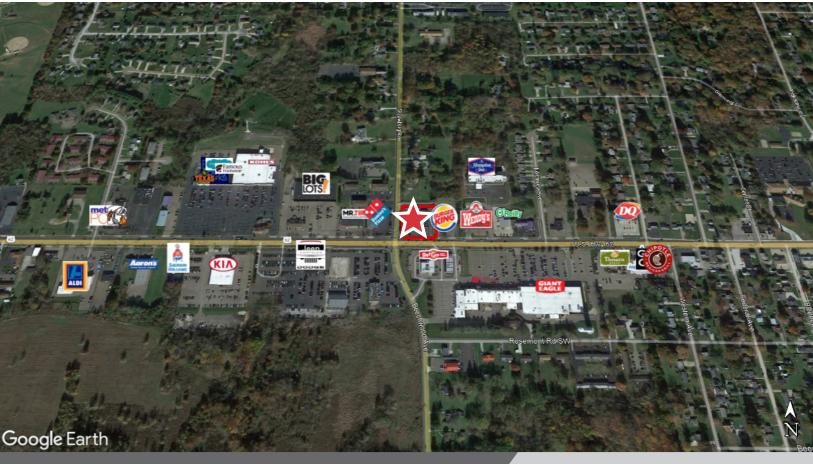

#### **Property Features**

- Former Rite Aid located on the corner of State Street and Sawburg Road.
- Drive Thru

# FOR SALE/LEASE 1895 West State Street West State St (US 62)

NO WARRANTY OR REPRESENTATION, EXPRESS OR IMPLIED, IS MADE AS TO THE ACCURACY OF THE INFORMATION CONTAINED HEREIN, AND THE SAME IS SUBMITTED SUBJECT TO ERRORS, OMISSIONS, CHANGE OF PRICE, RENTAL OR OTHER CONDITIONS, PRIOR SALE, LEASE OR FINANCING, OR WITHDRAWAL WITHOUT NOTICE, AND OF ANY SPECIAL LISTING CONDITIONS IMPOSED BY OUR PRINCIPALS NO WARRANTIES OR REPRESENTATIONS ARE MADE AS TO THE CONDITION OF THE PROPERTY OR ANY HAZARDS CONTAINED THEREIN ARE ANY TO BE IMPLIED.