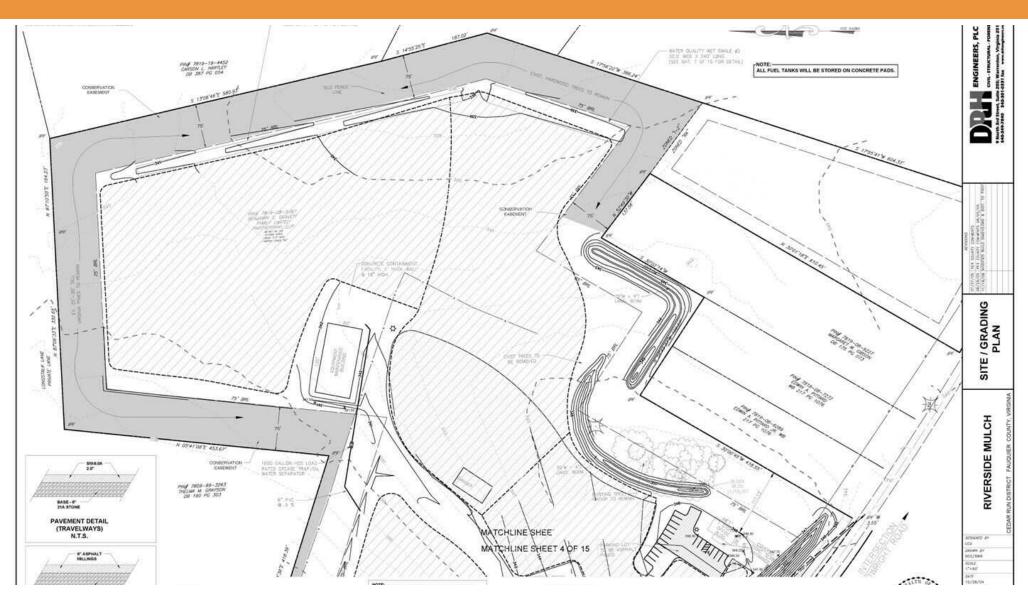

### **OFFERING SUMMARY**

| Property Type:   | Outdoor Storage   |
|------------------|-------------------|
| APN:             | 7819-08-5767-000  |
| Zoning:          | 12                |
| Building Size:   | 1,288 SF          |
| Available Space: | 0.65 acres and up |
| Lot Size:        | 28.81 Acres       |