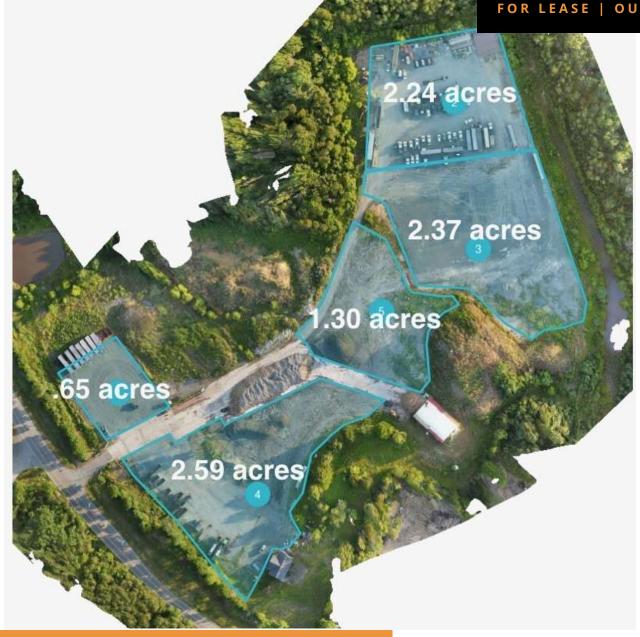

### **OFFERING SUMMARY**

| Property Type:   | Outdoor Storage   |
|------------------|-------------------|
| APN:             | 7819-08-5767-000  |
| Zoning:          | 12                |
| Building Size:   | 1,288 SF          |
| Available Space: | 0.65 acres and up |
| Lot Size:        | 28.81 Acres       |

### **PROPERTY HIGHLIGHTS**

- Outdoor Storage Yard Available for Lease from .65 acres and up
- 11 Miles from Rt. 234 Bypass
- Office space available