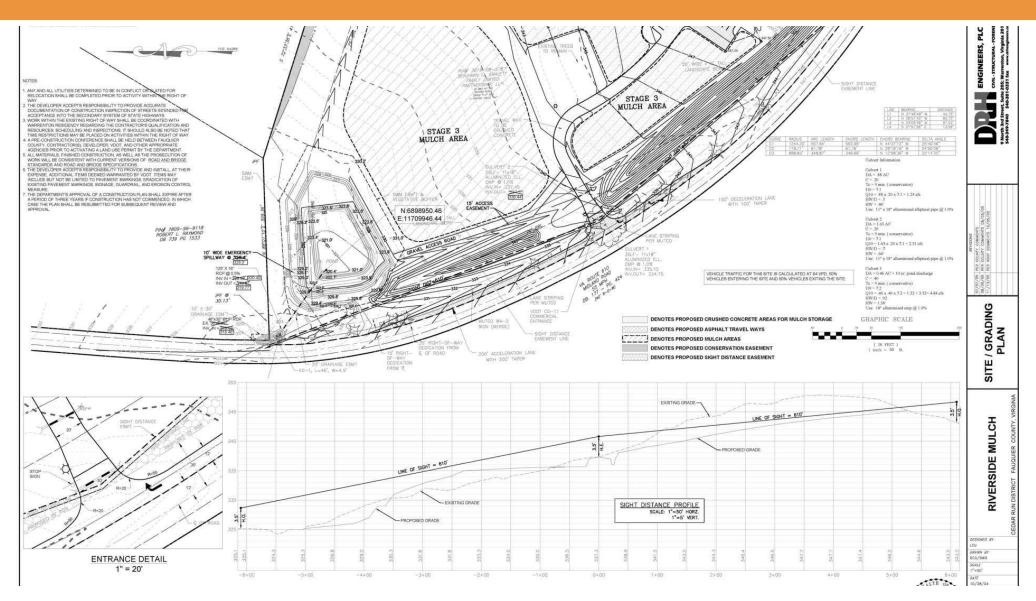

### **OFFERING SUMMARY**

| Property Type:   | Outdoor Storage   |
|------------------|-------------------|
| APN:             | 7819-08-5767-000  |
| Zoning:          | 12                |
| Building Size:   | 1,288 SF          |
| Available Space: | 0.65 acres and up |
| Lot Size:        | 28.81 Acres       |

### **PROPERTY HIGHLIGHTS**

- Outdoor Storage Yard Available for Lease from .65 acres and up
- 11 Miles from Rt. 234 Bypass
- Office space available