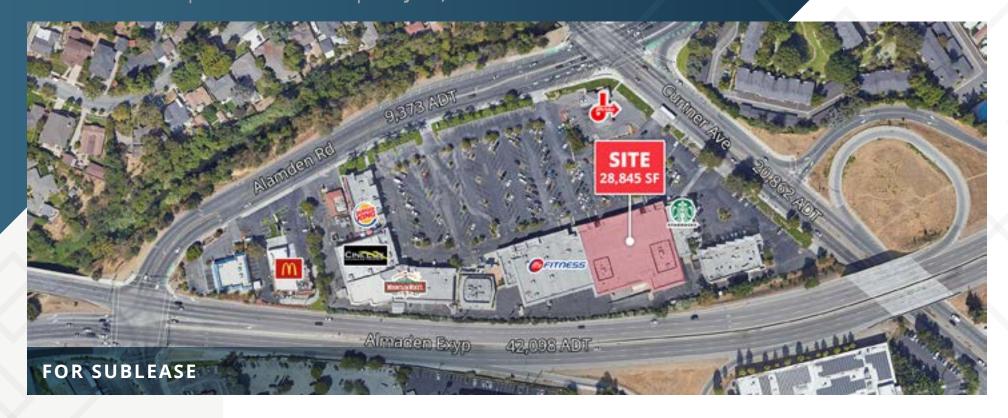

FOR SUBLEASE

## 28,845 SF Anchor Space

Willow Glen Plaza | 2306 Almaden Rd | San Jose, CA

HopeTHRIFT

### 28,845 SF Anchor Space Willow Glen Plaza | 2306 Almaden Rd | San Jose, CA

28,845 SF Building

6/1/2028 Lease End Date

Contact Broker

#### **ABOUT THE PROPERTY**

- Call to tour
- Remodeled in 2017 with new HVAC, Sprinklers and ADA upgrades
- Co-tenancy with 24 Hour Fitness, Cinelux Theaters, Starbucks, Burger King and Mountain Mike's
- 442 on-site parking spaces
- Monument signage
- Located at the crossroads of Almaden Expy, Almaden Rd & Curtner Ave