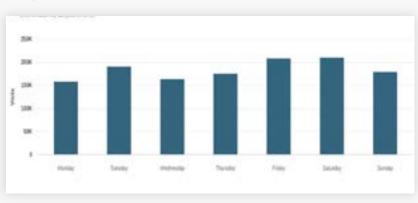

#### **MOBILE DATA & FOOT TRAFFIC INSIGHTS**

| Estimated Annual Visits Oct 1, 2023 - Sep 30, 2 |                       | 1, 2023 - Sep 30, 2024  |
|-------------------------------------------------|-----------------------|-------------------------|
| Estimated # of Customers                        | Estimated # of Visits | Average Visits/Customer |
| 324.8K                                          | 1.3M                  | 3.95                    |

**Hourly Visits** 