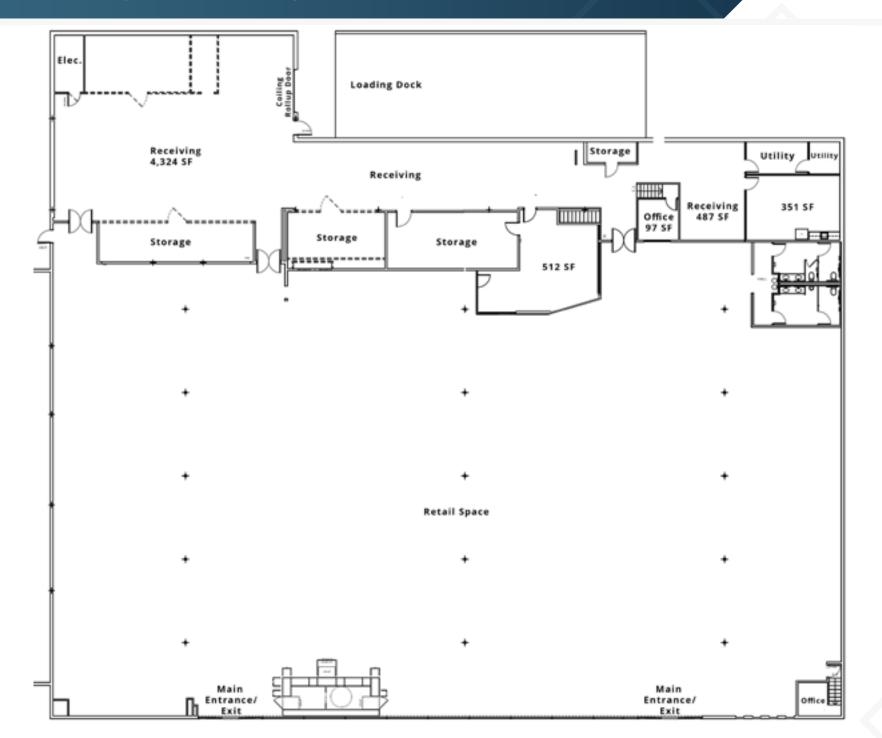

## 28,845 SF Anchor Space

Willow Glen Plaza | 2306 Almaden Rd | San Jose, CA

HopeTHRIFT

### 28,845 SF Anchor Space Willow Glen Plaza | 2306 Almaden Rd | San Jose, CA

28,845 SF Building

6/1/2028 Lease End Date

Contact Broker