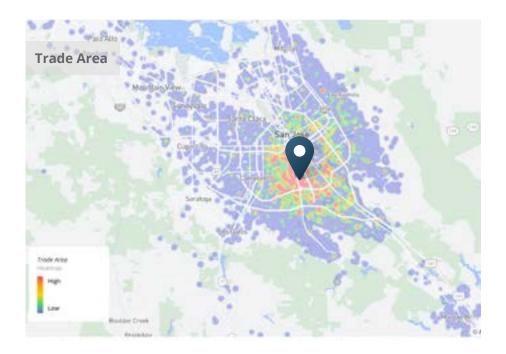

#### DEMOGRAPHIC HIGHLIGHTS

| opulation 1 Mile 3 Miles 5 Miles                                                                      |
|-------------------------------------------------------------------------------------------------------|
| 24 Estimated Population 24,339 240,236 664,948                                                        |
| 29 Projected Population 24,617 246,205 674,352                                                        |
| ojected Annual Growth 2024 to 2029 0.23% 0.49% 0.28%                                                  |
| 024 Daytime Population                                                                                |
| aytime Population 18,962 219,559 603,570 Santa Clara                                                  |
| orkers 7,445 108,954 295,162                                                                          |
| isidents 11,517 110,605 308,408                                                                       |
| 124 Income                                                                                            |
| rerage Household Income \$196,126 \$174,411 \$178,903                                                 |
| edian Household Income \$135,737 \$122,330 \$129,291                                                  |
| ouseholds & Growth                                                                                    |
| 24 Estimated Households 9,156 85,697 223,724 Campbell                                                 |
| 29 Projected Households 9,363 89,349 230,681                                                          |
| ojected Annual Growth 2024 to 2029 0.47% 0.73% 0.56%                                                  |
| 024 Race & Ethnicity                                                                                  |
| hite 40.97% 33.44% 30.75%                                                                             |
| ack or African American 4.41% 3.63% 3.18%                                                             |
| ian or Pacific Islander 23.29% 27.22% 30.00%                                                          |
| her Race 16.58% 20.99% 21.26%                                                                         |
| vo or More Races 13.25% 12.81% 12.77% Los Gatos                                                       |
| spanic 30.33% 35.81% 36.16%                                                                           |
| > Want more? Contact us for a complete demographic,<br>foot-traffic, and mobile data insights report. |
| Stude Stante and mobile data insights report.                                                         |