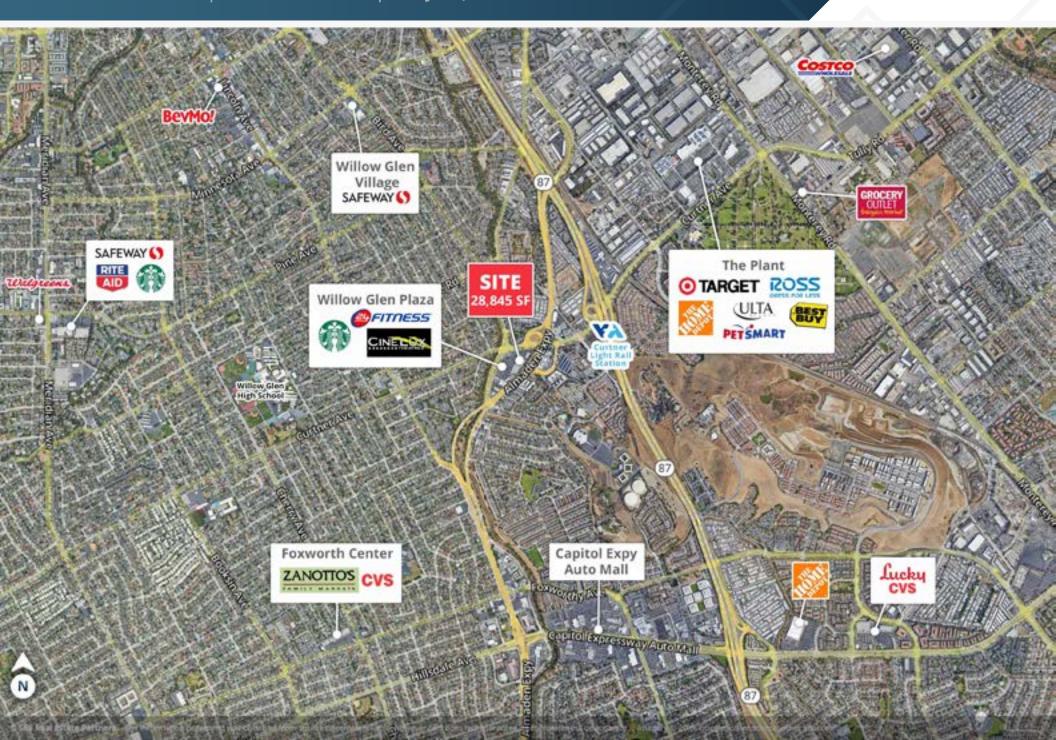

#### **ABOUT THE PROPERTY**

- Call to tour
- Remodeled in 2017 with new HVAC, Sprinklers and ADA upgrades
- Co-tenancy with 24 Hour Fitness, Cinelux Theaters, Starbucks, Burger King and Mountain Mike's
- 442 on-site parking spaces
- Monument signage
- Located at the crossroads of Almaden Expy, Almaden Rd & Curtner Ave