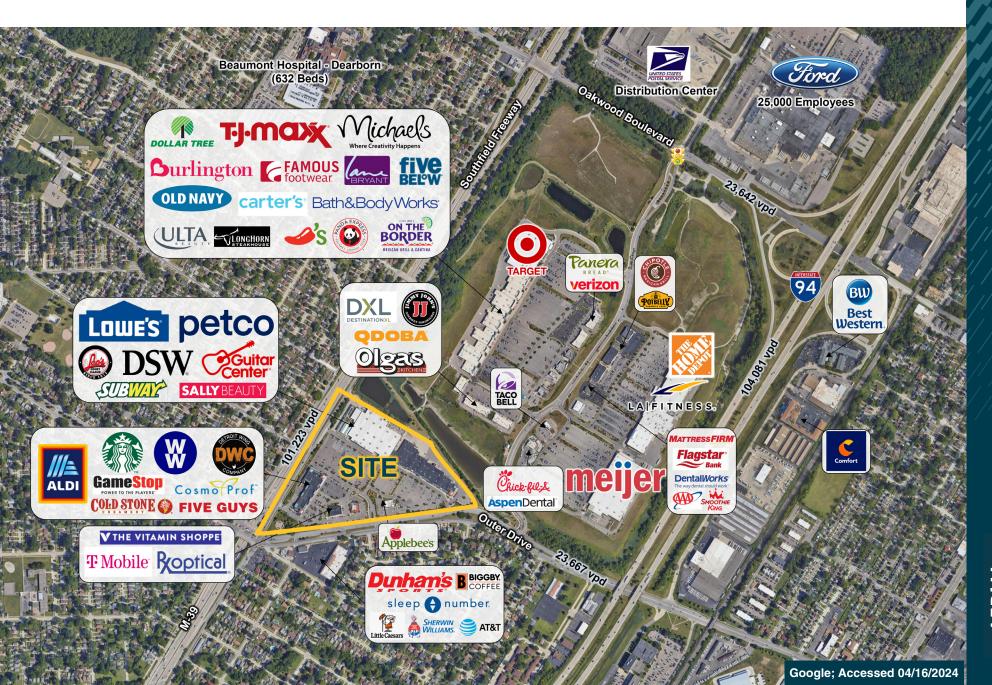

### Features

Independence Marketplace is located at Southfield Freeway (M-39) and Outer Drive in Allen Park. The center has direct access and visibility to/from both Southfield Freeway and Outer Drive. Independence Marketplace is adjacent to almost 700,000 SF of retail at Fairlane Green, making this the major retail hub in the trade area.

The center is anchored by: Lowe's, Guitar Center, Petco, DSW, and Aldi.