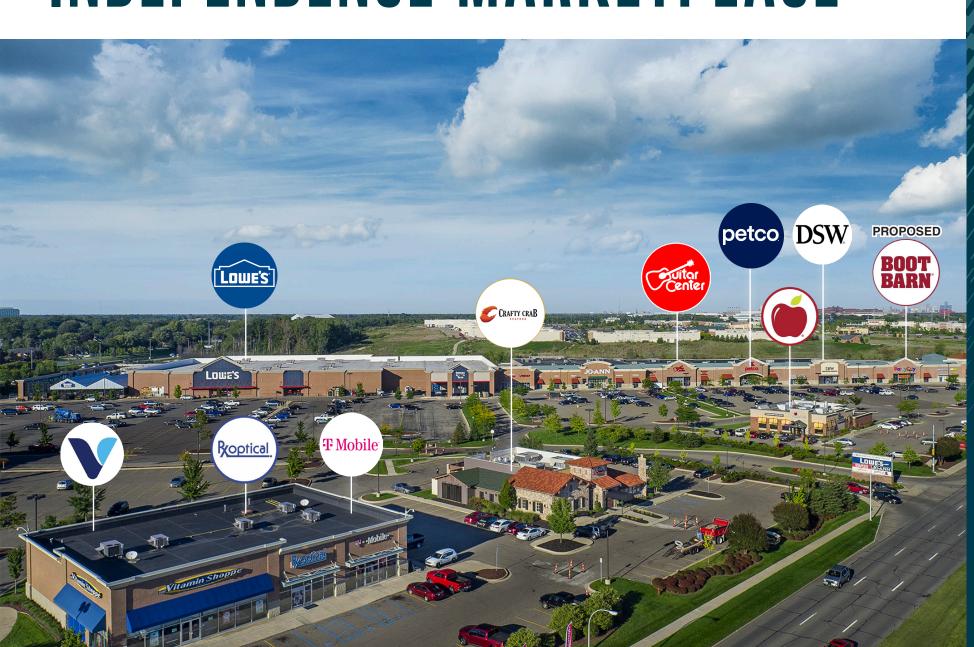

# BIRDS EYE AERIAL

The center is anchored by: Lowe's, Guitar Center, Petco, DSW, and Aldi.