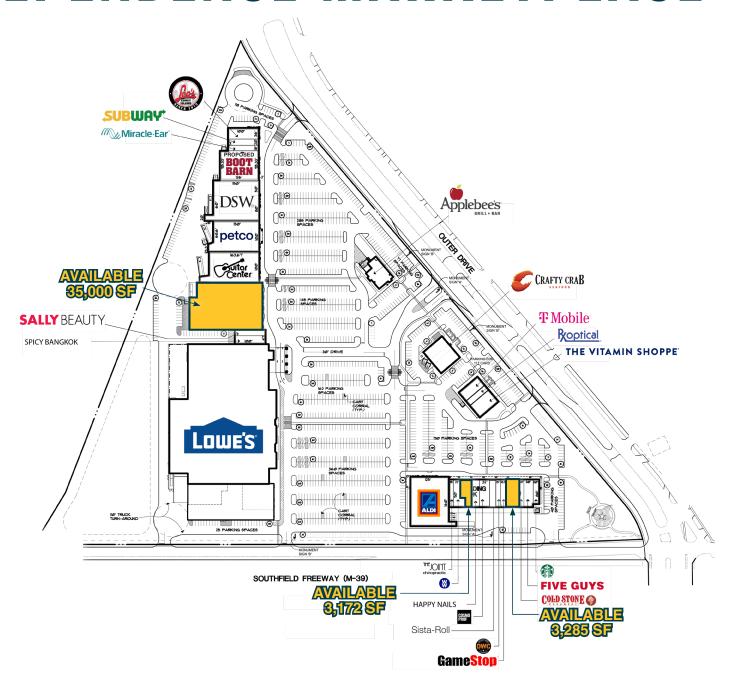

## INDEPENDENCE MARKETPLACE

### Availability

3,172 SF 3,285 SF 35,000 SF

The center is anchored by: Lowe's, Guitar Center, Petco, DSW, and Aldi.

#### Co-Tenants