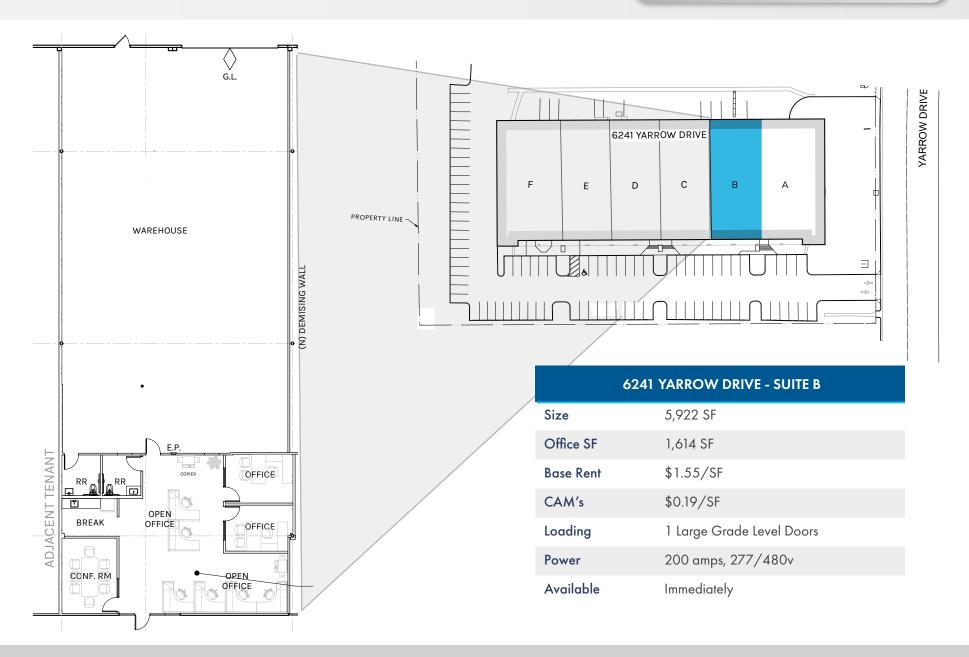

unctionality

- Oversized grade level doors
- 277/480 Volt Power
- Excellent truck access and circulation
- 18' minimum Clear Height

#### **Quality Construction & Image**

- Located within Palomar Airport Business Park
- Ample Parking
- 100% ground floor square footage
- Drive around Access

#### **Rare Industrial Location**

- Superior location with quick access to Hwy-78, I-5 & I-15
- 1 Block from major throughfare, Palomar Airport
- Close to restaurants and retail amenities





### availability overview

**TENANT INCENTIVE:** 

ONE (1) MONTH OF FREE RENT PER YEAR OF TERM \*MINIMUM 3-YEAR LEASE TERM REQUIRED

#### **BROKER INCENTIVE:**

**4% PROCURING BROKER COMMISSION** 



#### 6231 - 6241 Yarrow Drive - Carlsbad, CA 92011

## availability overview

#### CLICK HERE FOR VIRTUAL TOUR



# property photos



#### 6231 - 6241 Yarrow Drive - Carlsbad, CA 92011



### location map



### 6231 - 6241 Yarrow Dr

### Carlsbad, CA 92011

Isaac Little ilittle@lee-associates.com 760.929.7862 CaIDRE #01702879 Marko Dragovic mdragovic@lee-associates.com 760.929.7839 <sub>CalDRE #01773106</sub>



ELITTLE DRAGOVIC TEAM 78 Corridor Industrial Advisors



Lee & Associates Commercial Real Estate Services, Inc. - NSDC | 1902 Wright Place, Suite 180, Carlsbad, CA 92008 | P: (760) 929-9700 | F: (760) 929-9977

No warranty or representation is made to the accuracy of the foregoing transaction. Terms of sale or lease and availability are subject to change or withdraw without notice.