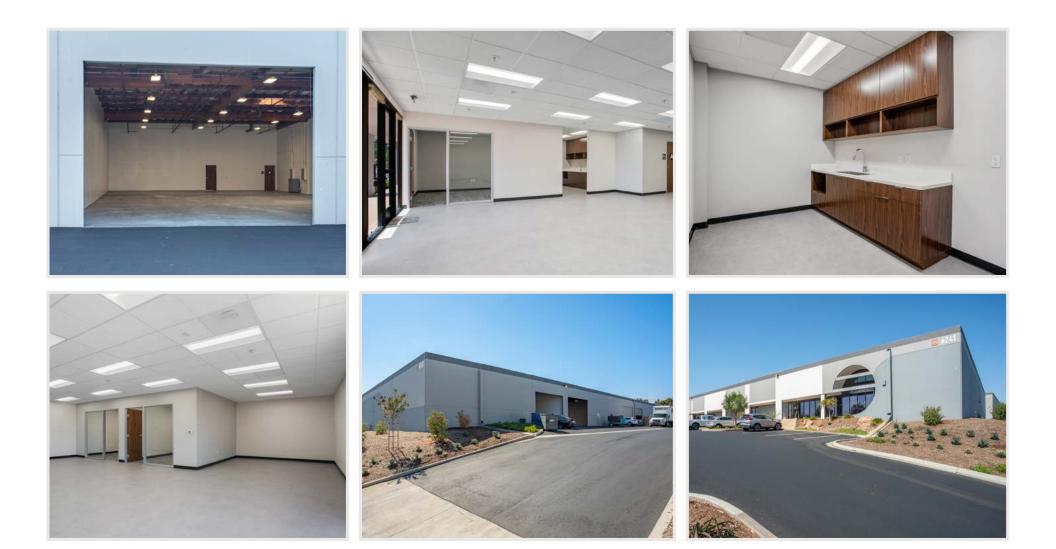

ized grade level doors
- 277/480 Volt Power
- Excellent truck access and circulation
- 18' minimum Clear Height

#### **Quality Construction & Image**

- Located within Palomar Airport Business Park
- Ample Parking
- 100% ground floor square footage
- Drive around Access

#### **Rare Industrial Location**

- Superior location with quick access to Hwy-78, I-5 & I-15
- 1 Block from major throughfare, Palomar Airport
- Close to restaurants and retail amenities





### availability overview

**TENANT INCENTIVE:** 

ONE (1) MONTH OF FREE RENT PER YEAR OF TERM \*MINIMUM 3-YEAR LEASE TERM REQUIRED

#### **BROKER INCENTIVE:**

**4% PROCURING BROKER COMMISSION** 



#### 6231 - 6241 Yarrow Drive - Carlsbad, CA 92011

## availability overview

#### CLICK HERE FOR VIRTUAL TOUR



# property photos



#### 6231 - 6241 Yarrow Drive - Carlsbad, CA 92011



### location map



### 6231 - 6241 Yarrow Dr

### Carlsbad, CA 92011

Isaac Little ilittle@lee-associates.com 760.929.7862 CaIDRE #01702879 Marko Dragovic mdragovic@lee-associates.com 760.929.7839 <sub>CalDRE #01773106</sub>



ELITTLE DRAGOVIC TEAM 78 Corridor Industrial Advisors



Lee & Associates Commercial Real Estate Services, Inc. - NSDC | 1902 Wright Place, Suite 180, Carlsbad, CA 92008 | P: (760) 929-9700 | F: (760) 929-9977

No warranty or representation is made to the accuracy of the foregoing transaction. Terms of sale or lease and availability are subject to change or withdraw without notice.