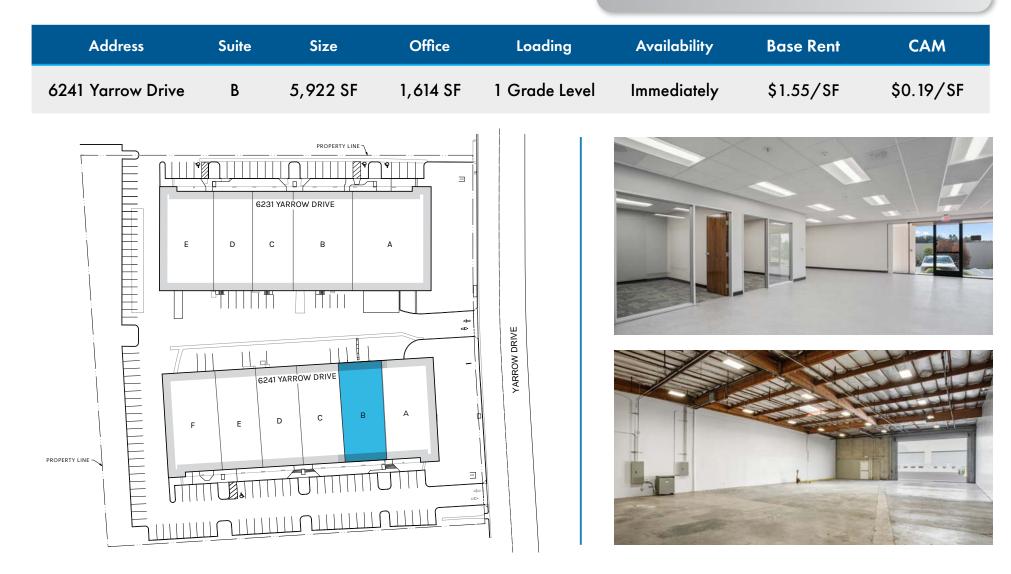

nformation will need to be separately verified by Buyer.

# project highlights

#### Warehousing & Manufacturing Functionality

- Oversized grade level doors
- 277/480 Volt Power
- Excellent truck access and circulation
- 18' minimum Clear Height

#### **Quality Construction & Image**

- Located within Palomar Airport Business Park
- Ample Parking
- 100% ground floor square footage
- Drive around Access

#### **Rare Industrial Location**

- Superior location with quick access to Hwy-78, I-5 & I-15
- 1 Block from major throughfare, Palomar Airport
- Close to restaurants and retail amenities





### availability overview

**TENANT INCENTIVE:** 

ONE (1) MONTH OF FREE RENT PER YEAR OF TERM \*MINIMUM 3-YEAR LEASE TERM REQUIRED

#### **BROKER INCENTIVE:**

**4% PROCURING BROKER COMMISSION** 



#### 6231 - 6241 Yarrow Drive - Carlsbad, CA 92011

## availability overview

#### CLICK HERE FOR VIRTUAL TOUR



# property photos



#### 6231 - 6241 Yarrow Drive - Carlsbad, CA 92011



### location map



### 6231 - 6241 Yarrow Dr

### Carlsbad, CA 92011

Isaac Little ilittle@lee-associates.com 760.929.7862 CaIDRE #01702879 Marko Dragovic mdragovic@lee-associates.com 760.929.7839 <sub>CalDRE #01773106</sub>



ELITTLE DRAGOVIC TEAM 78 Corridor Industrial Advisors



Lee & Associates Commercial Real Estate Services, Inc. - NSDC | 1902 Wright Place, Suite 180, Carlsbad, CA 92008 | P: (760) 929-9700 | F: (760) 929-9977

No warranty or representation is made to the accuracy of the foregoing transaction. Terms of sale or lease and availability are subject to change or withdraw without not