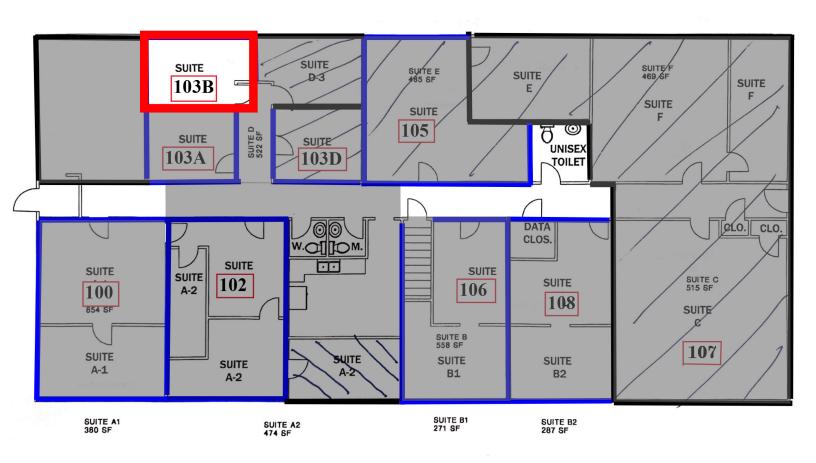

#### **HIGHLIGHTS**

- ±9,800 SF building with walk-in level office suites
- Suite 103B: ±100 SF upper level offered at \$450/month MG + \$25/month for water, available Feb 2025
- ±1.36-acre property in the City of Douglasville

| SUITE | SPACE SIZE | LEASE RATE                            |
|-------|------------|---------------------------------------|
| 103B  | ±100 SF    | \$450/month MG + \$25/month for water |

MEGAN DALEY 404-876-1640 x153 Megan@BullRealty.com

## **FOR LEASE**

**General & Auto Broker Offices** 

8206 Durelee Lane Douglasville, GA 30134

| SUITE | SPACE SIZE | LEASE RATE                            |
|-------|------------|---------------------------------------|
| 103B  | ±100 SF    | \$450/month MG + \$25/month for water |

# FLOOR PLAN LAYOUT - UPPER LEVEL SCALE: $\frac{1}{8}$ " = 1'-0"

Information contained herein may have been provided by the seller, landlord or other outside sources. While deemed reliable, it may be estimated, projected, limited in scope and is subject to change or inaccuracies. Pertinent information should be independently confirmed prior to lease or purchase offer or within an applicable due diligence period.