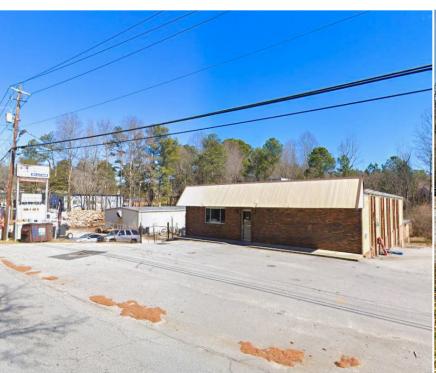

#### **OVERVIEW**

Bull Realty is pleased to present this ±100 SF of office suite available for lease as of February 1, 2025. The property is on Durelee Lane midway between the intersections of the commercial thoroughfares Highway 92 and Veterans Memorial Highway. Nearby demand drivers include Bright Kids Academy, Millwood Park Apartments, Eastside Elementary School, Douglasville Church of Christ and Church of God of Prophecy. Retail establishments less that a half mile away on Highway 92 include Walgreens, Goodwill and Chick-fil-A. Retail establishments nearby on Veterans Memorial Hwy include Eastfield Shopping Center, Texaco and Flowers Baking.

#### **HIGHLIGHTS**

- ±9,800 SF building with walk-in level office suites
- Suite 103B: ±100 SF upper level offered at \$450/month MG + \$25/month for water, available Feb 2025
- ±1.36-acre property in the City of Douglasville