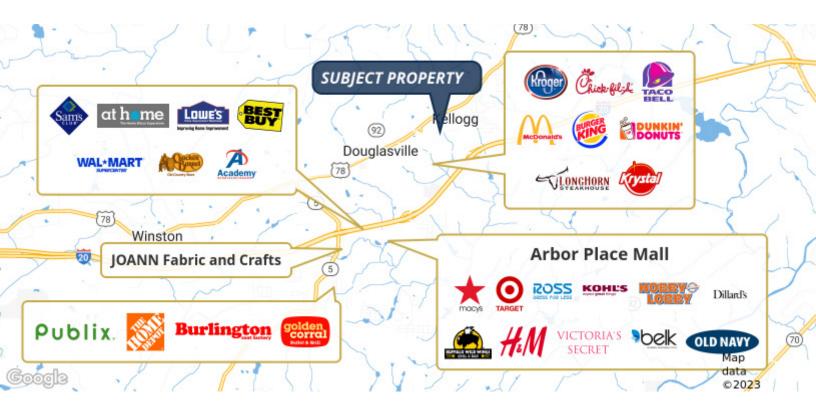

#### **OVERVIEW**

Bull Realty is pleased to present this ±100 SF of office suite available for lease as of February 1, 2025. The property is on Durelee Lane midway between the intersections of the commercial thoroughfares Highway 92 and Veterans Memorial Highway. Nearby demand drivers include Bright Kids Academy, Millwood Park Apartments, Eastside Elementary School, Douglasville Church of Christ and Church of God of Prophecy. Retail establishments less that a half mile away on Highway 92 include Walgreens, Goodwill and Chick-fil-A. Retail establishments nearby on Veterans Memorial Hwy include Eastfield Shopping Center, Texaco and Flowers Baking.