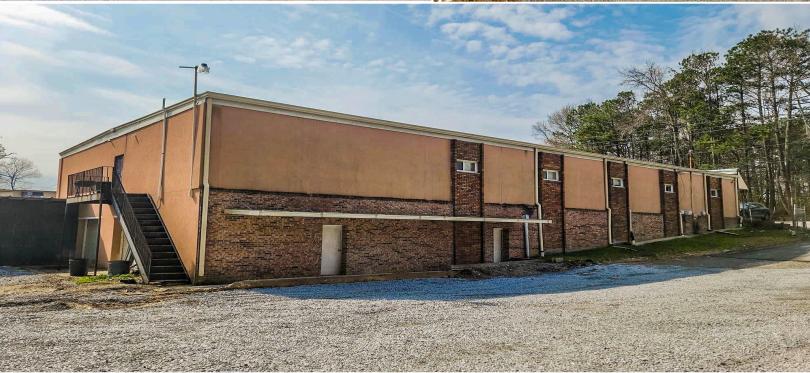

#### **OVERVIEW**

Bull Realty is pleased to present this ±100 SF of office suite available for lease as of February 1, 2025. The property is on Durelee Lane midway between the intersections of the commercial thoroughfares Highway 92 and Veterans Memorial Highway. Nearby demand drivers include Bright Kids Academy, Millwood Park Apartments, Eastside Elementary School, Douglasville Church of Christ and Church of God of Prophecy. Retail establishments less that a half mile away on Highway 92 include Walgreens, Goodwill and Chick-fil-A. Retail establishments nearby on Veterans Memorial Hwy include Eastfield Shopping Center, Texaco and Flowers Baking.

## **FOR LEASE**

**General & Auto Broker Offices** 

8206 Durelee Lane Douglasville, GA 30134

JARED DALEY 404-876-1640 x111 Jared@BullRealty.com

MEGAN DALEY 404-876-1640 x153 Megan@BullRealty.com

ANGIE SARRIS 404-876-1640 x176 Angie@BullRealty.com

## **FOR LEASE**

8206 Durelee Lane Douglasville, GA 30134