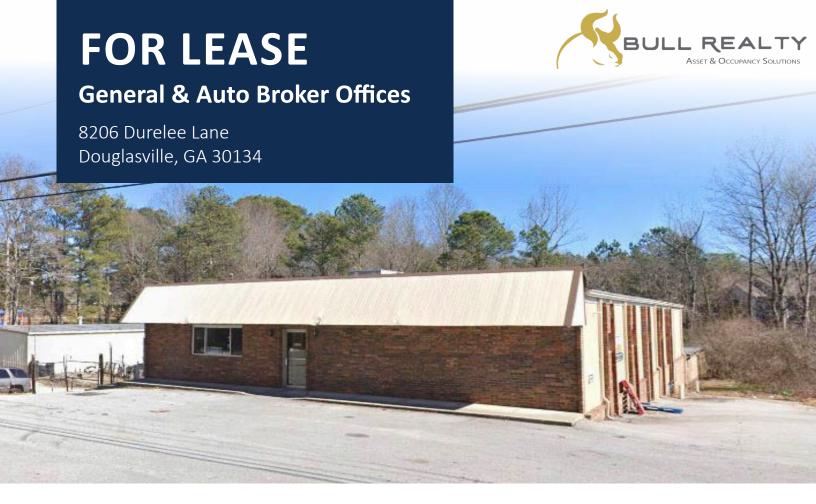

#### **OVERVIEW**

Bull Realty is pleased to present this ±100 SF of office suite available for lease as of February 1, 2025. The property is on Durelee Lane midway between the intersections of the commercial thoroughfares Highway 92 and Veterans Memorial Highway. Nearby demand drivers include Bright Kids Academy, Millwood Park Apartments, Eastside Elementary School, Douglasville Church of Christ and Church of God of Prophecy. Retail establishments less that a half mile away on Highway 92 include Walgreens, Goodwill and Chick-fil-A. Retail establishments nearby on Veterans Memorial Hwy include Eastfield Shopping Center, Texaco and Flowers Baking.

#### **HIGHLIGHTS**

- ±9,800 SF building with walk-in level office suites
- Suite 103B: ±100 SF upper level offered at \$450/month MG + \$25/month for water, available Feb 2025
- ±1.36-acre property in the City of Douglasville

## **FOR LEASE**

**General & Auto Broker Offices** 

8206 Durelee Lane Douglasville, GA 30134

JARED DALEY 404-876-1640 x111 Jared@BullRealty.com

MEGAN DALEY 404-876-1640 x153 Megan@BullRealty.com

ANGIE SARRIS 404-876-1640 x176 Angie@BullRealty.com