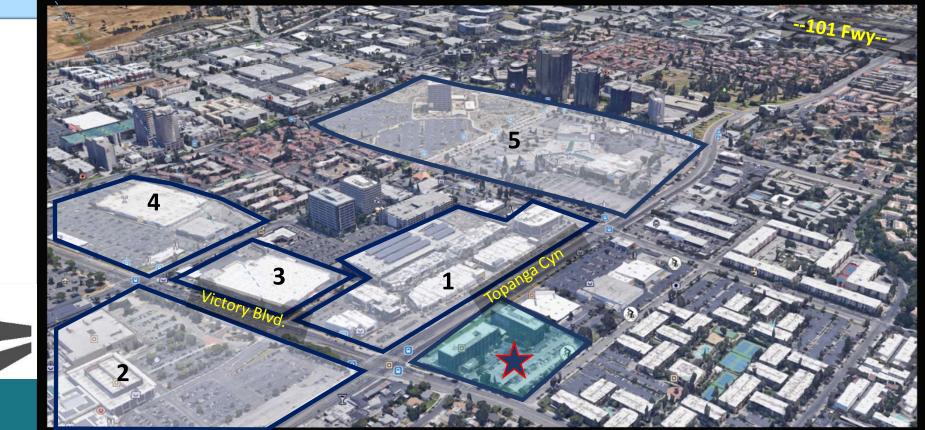

### Local Malls, Restaurants & Shops:

- 1 The Village Joey, Il Fornaio, Tender Greens, Katsuya
- 2 Westfield Topanga Nordstrom, Tiffany's, Louis Vuitton
- 3 Costco + Costco Gas Station
- 4 Shops and Restaurants Nordstrom Rack, Urban homes
- 5 Los Angeles Rams Training Facility