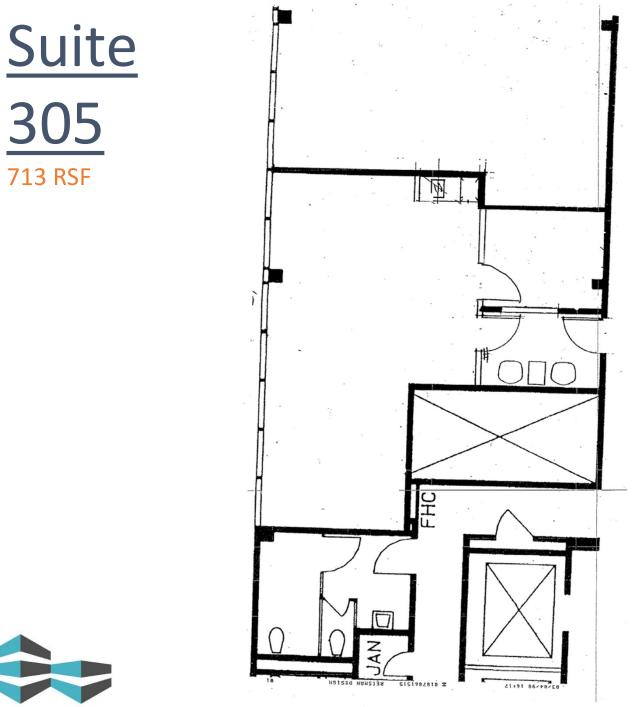

# Warner Medical Center 6325 Topanga Canyon Blvd., Woodland Hills, CA

| Rental Rate         | \$3.30 PSF Full-Service Gross                                                                                                                                                                                         |
|---------------------|-----------------------------------------------------------------------------------------------------------------------------------------------------------------------------------------------------------------------|
| Parking             | 3/1,000 SF<br>Rooftop = \$55 per space/ Mo.<br>Covered Non-Reserved = \$88 per space/ Mo.<br>Covered Reserved = \$121 per space/ Mo.                                                                                  |
| Project<br>Location | 2 Building Office/Medical Campus<br>*Prime Warner Center Location directly across the street from<br>Westfields premier malls; the Topanga Plaza and the Village.<br>*Signalized Corner of Topanga Canyon and Victory |
| Security            | 24 Hour Card Key Access & On-Site Mgmt.                                                                                                                                                                               |
| Availability        | SuiteSFSpace Notes305713Available July 1, 2024                                                                                                                                                                        |

305

713 RSF