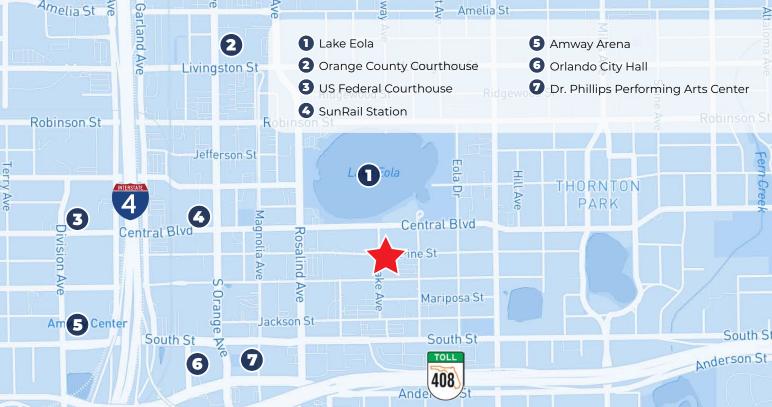

#### PRIME Downtown Location

Citi Tower is located in the heart of bustling Downtown Orlando, easily accessible via I-4, SR 408, SunRail, and many surface streets. Tenants and visitors will enjoy access to a surrounding amenity base of restaurants and entertainment venues, including Doctor Phillips Center for Performing Arts, Amway Center, Exploria Stadium and Camping World Stadium. In addition, The Creative Village, University of Central Florida and Valencia College Downtown Campus (7,000 Students), and Bob Carr Theater are only a short Lymmo (free downtown bus service) ride away. The Orlando City Hall, Regional History Center, and Public Library are also within easy walking distance.