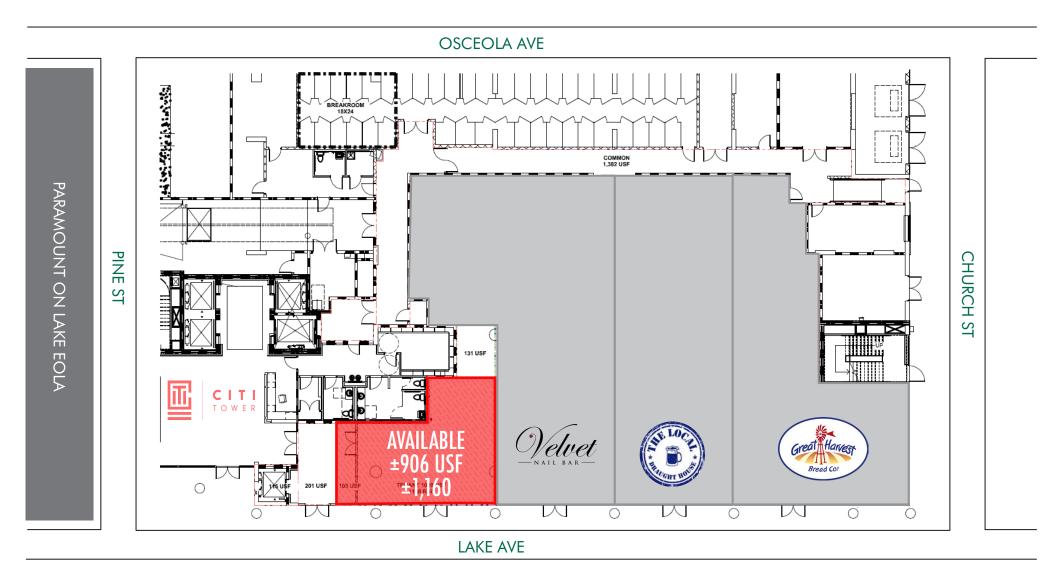

owntown Location

Citi Tower is located in the heart of bustling Downtown Orlando, easily accessible via I-4, SR 408, SunRail, and many surface streets. Tenants and visitors will enjoy access to a surrounding amenity base of restaurants and entertainment venues, including Doctor Phillips Center for Performing Arts, Amway Center, Exploria Stadium and Camping World Stadium. In addition, The Creative Village, University of Central Florida and Valencia College Downtown Campus (7,000 Students), and Bob Carr Theater are only a short Lymmo (free downtown bus service) ride away. The Orlando City Hall, Regional History Center, and Public Library are also within easy walking distance.





## **DOWNTOWN AMENITY RETAIL & RESTAURANTS**



## **GROUND FLOOR RETAIL**

#### **ONLY ONE SPACE REMAINING**



## **SECOND FLOOR OFFICE**

#### ±12,268



## **SECOND FLOOR OFFICE**

#### **POTENTIAL DEMISING SCENARIO**



#### LINCOLN PROPERTY COMPANY



Π

MORE INFORMATION

For Additional Information, Please Contact:

Shayna Hansen shansen@LPC.com 407.872.3516 317.400.5636

#### LINCOLN PROPERTY COMPANY 333 S. Garland Avenue Suite 1401

Orlando, FL 32801

LPCsoutheast.com

#### WE MAKE THINGS HAPPEN.