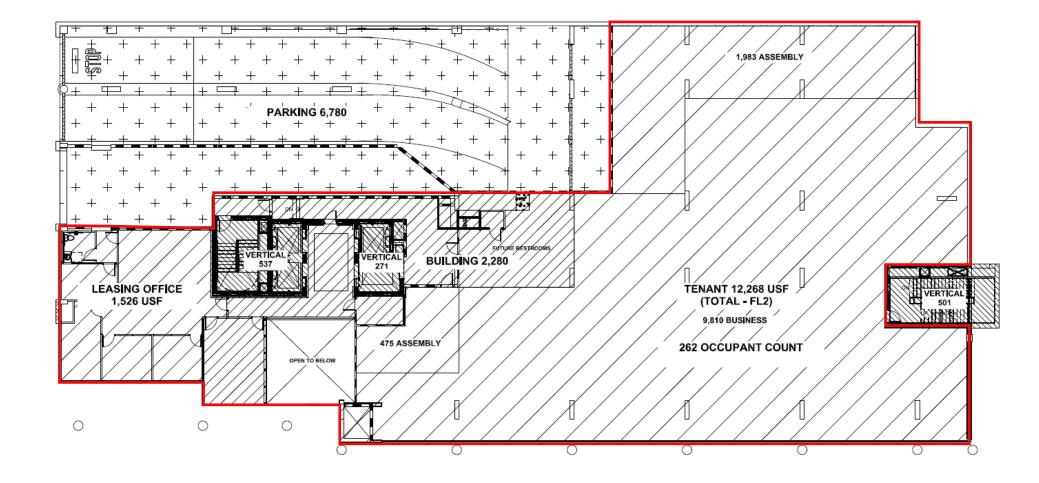

he heart of bustling Downtown Orlando, easily accessible via I-4, SR 408, SunRail, and many surface streets. Tenants and visitors will enjoy access to a surrounding amenity base of restaurants and entertainment venues, including Doctor Phillips Center for Performing Arts, Amway Center, Exploria Stadium and Camping World Stadium. In addition, The Creative Village, University of Central Florida and Valencia College Downtown Campus (7,000 Students), and Bob Carr Theater are only a short Lymmo (free downtown bus service) ride away. The Orlando City Hall, Regional History Center, and Public Library are also within easy walking distance.





## **DOWNTOWN AMENITY RETAIL & RESTAURANTS**



## **GROUND FLOOR RETAIL**

#### **ONLY ONE SPACE REMAINING**



## **SECOND FLOOR OFFICE**

#### ±12,268



## **SECOND FLOOR OFFICE**

#### **POTENTIAL DEMISING SCENARIO**



#### LINCOLN PROPERTY COMPANY



Π

MORE INFORMATION

For Additional Information, Please Contact:

Shayna Hansen shansen@LPC.com 407.872.3516 317.400.5636

#### LINCOLN PROPERTY COMPANY 333 S. Garland Avenue Suite 1401

Orlando, FL 32801

LPCsoutheast.com

#### WE MAKE THINGS HAPPEN.