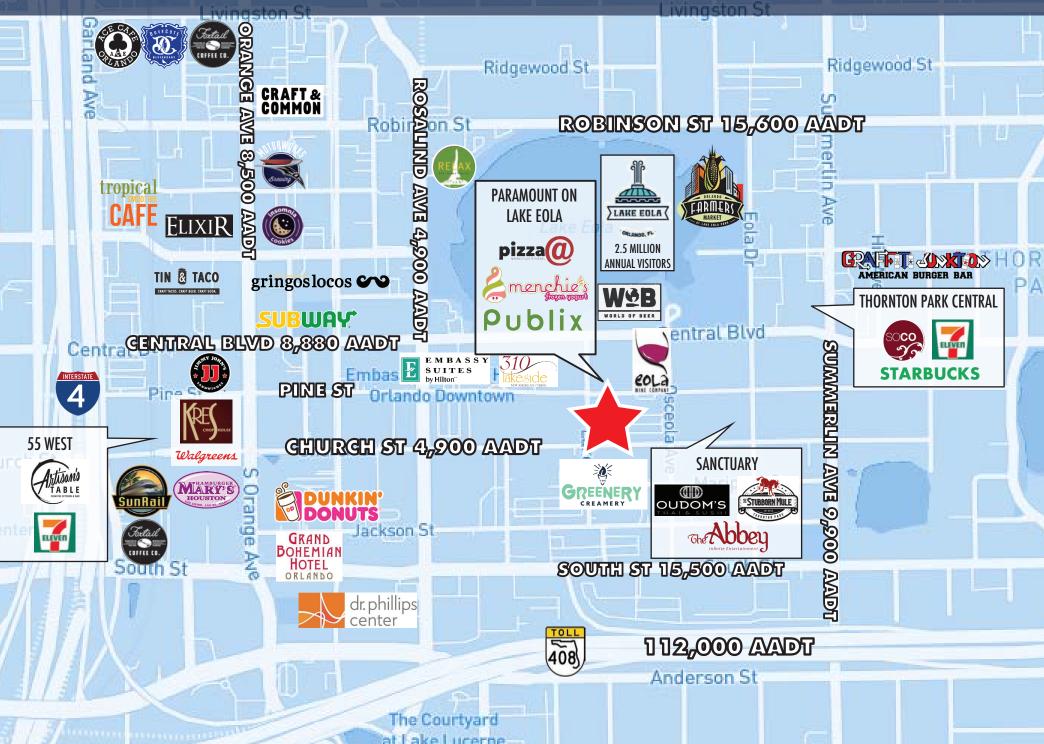

OPEN

92 Walk score

One block away from Publix and a variety of other retailers and restaurants

## **DOWNTOWN AMENITY RETAIL & RESTAURANTS**