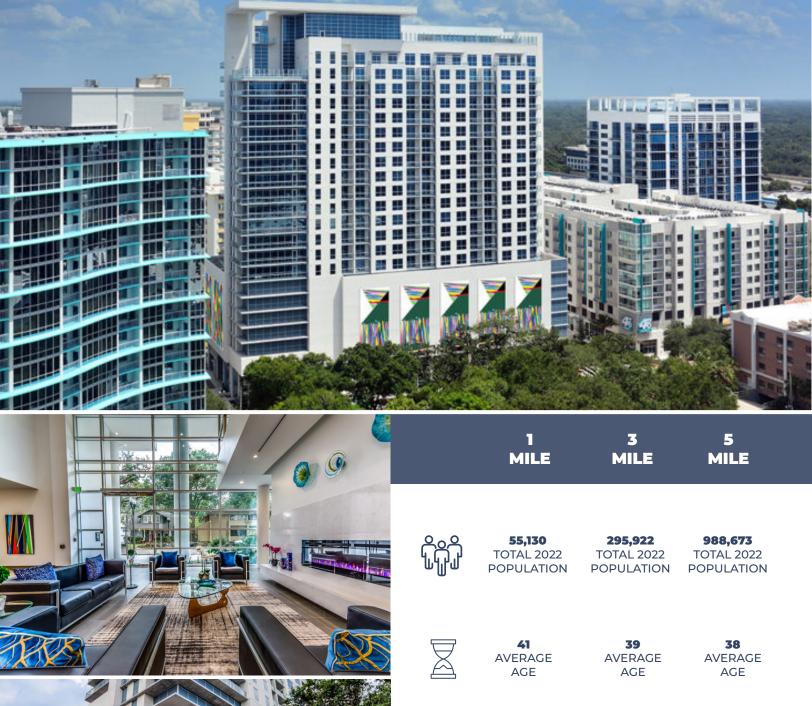

## **DOWNTOWN DEMOGRAPHICS**

\$89,955

**AVERAGE** 

HOUSEHOLD

INCOME

\$353,380

MEDIAN

HOME VALUE

\$

1п

\$79,938

**AVERAGE** 

HOUSEHOLD

INCOME

\$299,972

MEDIAN

HOME VALUE

\$77,865

AVERAGE

HOUSEHOLD

INCOME

\$235,631

MEDIAN

HOME VALUE