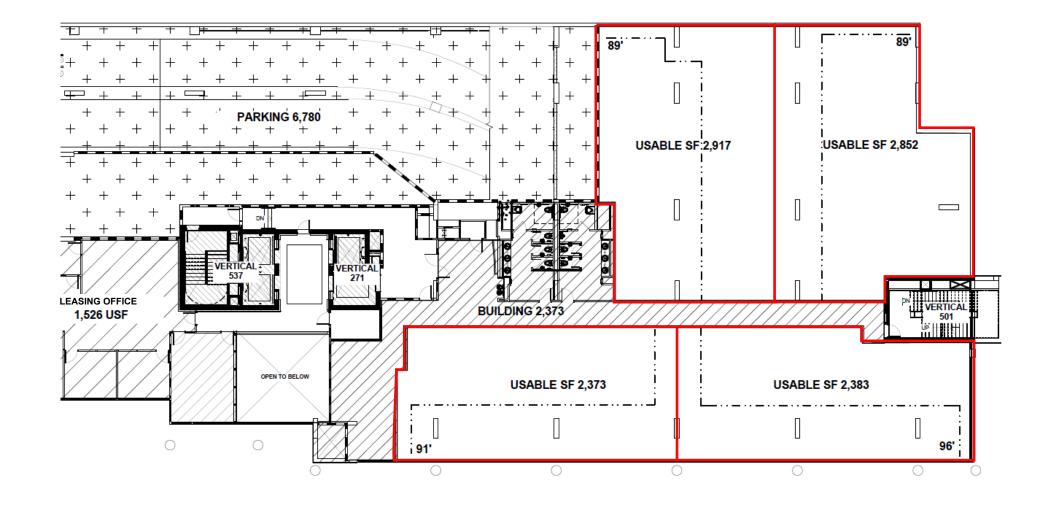

408, SunRail, and many surface streets. Tenants and visitors will enjoy access to a surrounding amenity base of restaurants and entertainment venues, including Doctor Phillips Center for Performing Arts, Amway Center, Exploria Stadium and Camping World Stadium. In addition, The Creative Village, University of Central Florida and Valencia College Downtown Campus (7,000 Students), and Bob Carr Theater are only a short Lymmo (free downtown bus service) ride away. The Orlando City Hall, Regional History Center, and Public Library are also within easy walking distance.





## **DOWNTOWN AMENITY RETAIL & RESTAURANTS**



## **GROUND FLOOR RETAIL**

#### **ONLY ONE SPACE REMAINING**



## **SECOND FLOOR OFFICE**

#### ±12,268



## **SECOND FLOOR OFFICE**

#### **POTENTIAL DEMISING SCENARIO**



#### LINCOLN PROPERTY COMPANY



Π

MORE INFORMATION

For Additional Information, Please Contact:

Shayna Hansen shansen@LPC.com 407.872.3516 317.400.5636

#### LINCOLN PROPERTY COMPANY 333 S. Garland Avenue Suite 1401

Orlando, FL 32801

LPCsoutheast.com

#### WE MAKE THINGS HAPPEN.