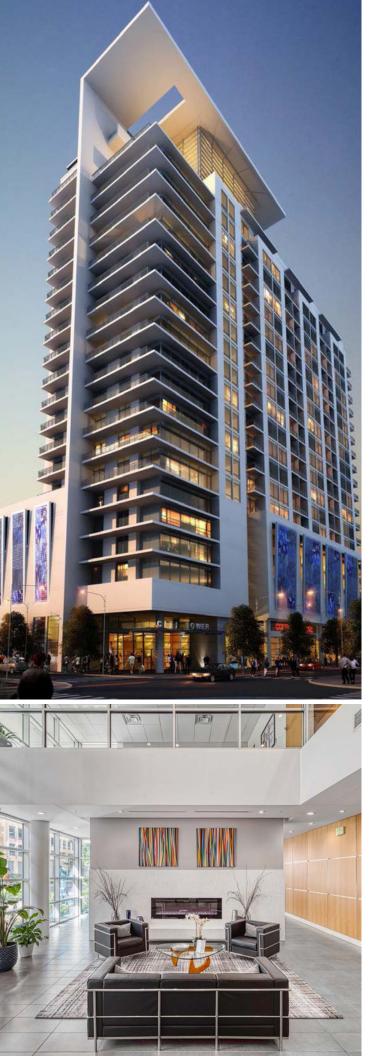

# **PROPERTY OVERVIEW**

Citi Tower (101 Lake Ave), is a mixed-use luxury high rise located in the booming Thornton Park area of Downtown Orlando. In addition to the multifamily component of the tower, the project offers ground floor retail and the potential for Class A office space on the second floor. Citi Tower is only steps away from Lake Eola and has excellent walkability to Downtown Orlando's best restaurants, local boutique shops, and the Walt Disney Amphitheater.

- Located in Thornton Park
- 😂 21 Stories

尙

- 1,160 RSF ground floor retail space available
- ] 12,268 RSF second floor office space available
- Centrally located and easily accessed via SR 408 and Interstate 4.
  - Parking available on 2nd floor
  - Surrounded by numerous restaurants
- Pool & fitness center