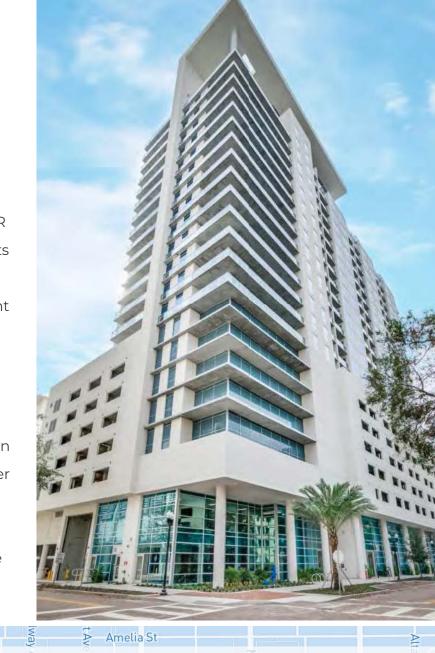

# **PROPERTY OVERVIEW**

Citi Tower (101 Lake Ave), is a mixed-use luxury high rise located in the booming Thornton Park area of Downtown Orlando. In addition to the multifamily component of the tower, the project offers ground floor retail and the potential for Class A office space on the second floor. Citi Tower is only steps away from Lake Eola and has excellent walkability to Downtown Orlando's best restaurants, local boutique shops, and the Walt Disney Amphitheater.

#### PRIME Downtown Location

Citi Tower is located in the heart of bustling Downtown Orlando, easily accessible via I-4, SR 408, SunRail, and many surface streets. Tenants and visitors will enjoy access to a surrounding amenity base of restaurants and entertainment venues, including Doctor Phillips Center for Performing Arts, Amway Center, Exploria Stadium and Camping World Stadium. In addition, The Creative Village, University of Central Florida and Valencia College Downtown Campus (7,000 Students), and Bob Carr Theater are only a short Lymmo (free downtown bus service) ride away. The Orlando City Hall, Regional History Center, and Public Library are also within easy walking distance.