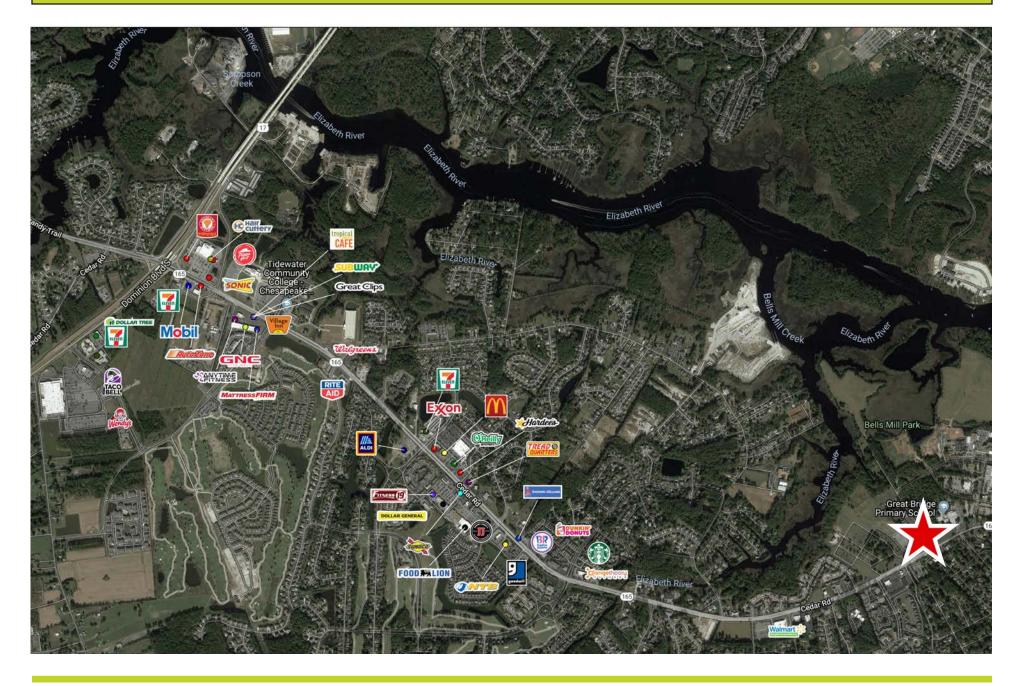

D!
- Units starting at ±1,200! New redevelopment plan includes two (2) buildings Building 1 contains 8,400 SF & Building 2
  contains 6,360 SF
- Ample Parking 7.6 spaces per 1,000 SF
- Less than 0.5 miles to the Chesapeake
   Municipal Center in the highly desirable
   Cedar Road corridor
- Current site has an ATM machine with drive-thru lanes
- High population, households & income

| DEMOGRAPHICS    | 1 MILE    | 3 MILES   | 5 MILES   |
|-----------------|-----------|-----------|-----------|
| Est. Population | 10,028    | 59,425    | 122,465   |
| Avg HH Income   | \$103,229 | \$112,421 | \$109,623 |
| Households      | 3,327     | 21,331    | 43,654    |





Kristen Huber o: 757.222.0111 m: 757.714.2341 kristen@parkerburnell.com

### **SITE PLAN**



## **SITE PLAN**



## **AERIAL**



#### **AERIAL**





Kristen Huber o: 757.222.0111 m: 757.714.2341 kristen@parkerburnell.com