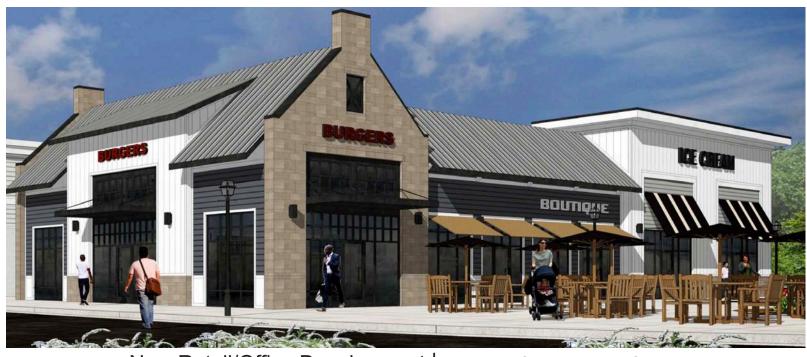

#### **PROPERTY FEATURES:**

- New retail/o ice development located at a signalized intersection on Cedar Road & Albemarle Drive with over 26K VPD!
- Units starting at ±1,200! New redevelopment plan includes two (2) buildings Building 1 contains 8,400 SF & Building 2
  contains 6,360 SF
- Ample Parking 7.6 spaces per 1,000 SF
- Less than 0.5 miles to the Chesapeake
   Municipal Center in the highly desirable
   Cedar Road corridor
- Current site has an ATM machine with drive-thru lanes
- High population, households & income