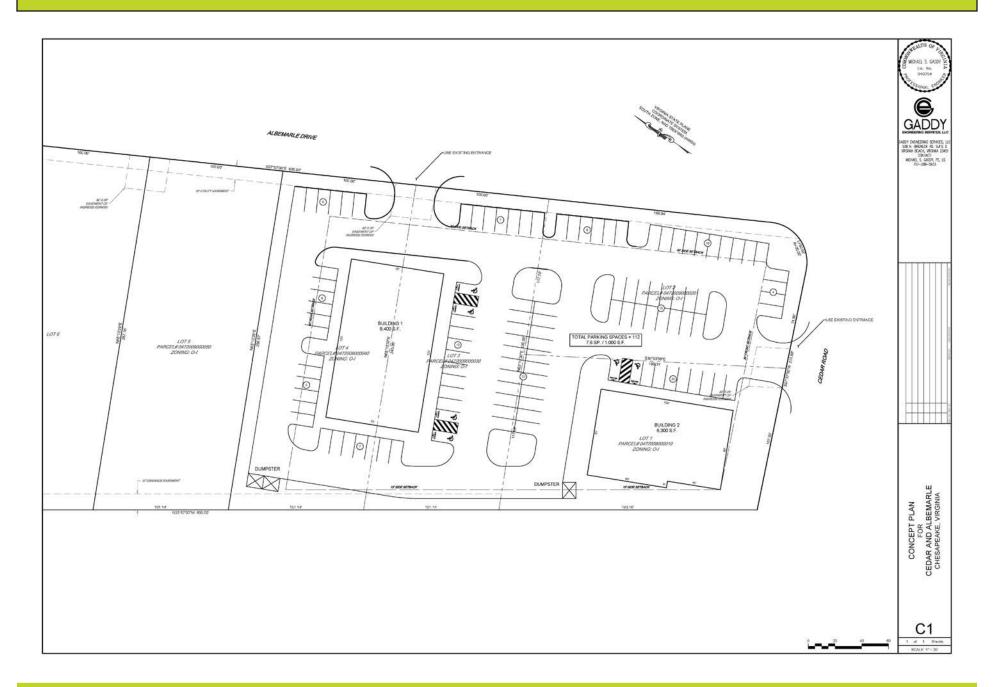

ad & Albemarle Drive with over 26K VPD!
- Units starting at ±1,200! New redevelopment plan includes two (2) buildings Building 1 contains 8,400 SF & Building 2
  contains 6,360 SF
- Ample Parking 7.6 spaces per 1,000 SF
- Less than 0.5 miles to the Chesapeake
   Municipal Center in the highly desirable
   Cedar Road corridor
- Current site has an ATM machine with drive-thru lanes
- High population, households & income

| DEMOGRAPHICS    | 1 MILE    | 3 MILES   | 5 MILES   |
|-----------------|-----------|-----------|-----------|
| Est. Population | 10,028    | 59,425    | 122,465   |
| Avg HH Income   | \$103,229 | \$112,421 | \$109,623 |
| Households      | 3,327     | 21,331    | 43,654    |





Kristen Huber o: 757.222.0111 m: 757.714.2341 kristen@parkerburnell.com

### **SITE PLAN**



## **SITE PLAN**



## **AERIAL**



#### **AERIAL**





Kristen Huber o: 757.222.0111 m: 757.714.2341 kristen@parkerburnell.com