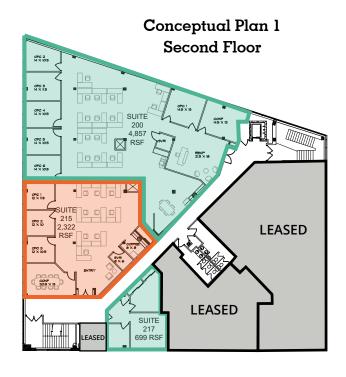

## **Offering Summary**

| Sale Price:    | \$3,500,000              |
|----------------|--------------------------|
| Lease Rate:    | \$22.00/SF, Full Service |
| Building Size: | 25,502 SF                |
| Available SF:  | 699 - 7,179 SF           |