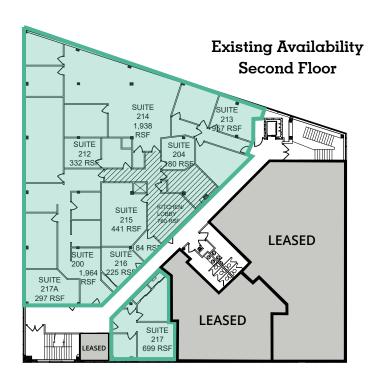

## **Offering Summary**

| Sale Price:    | \$3,500,000              |
|----------------|--------------------------|
| Lease Rate:    | \$22.00/SF, Full Service |
| Building Size: | 25,502 SF                |
| Available SF:  | 699 - 7,179 SF           |