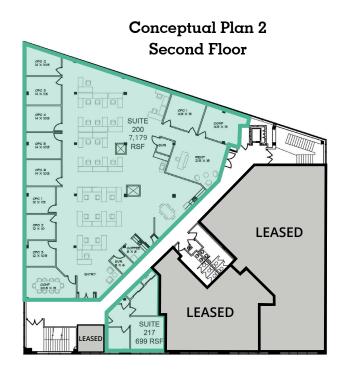

## **Offering Summary**

| Sale Price:    | \$3,500,000              |
|----------------|--------------------------|
| Lease Rate:    | \$22.00/SF, Full Service |
| Building Size: | 25,502 SF                |
| Available SF:  | 699 - 7,179 SF           |