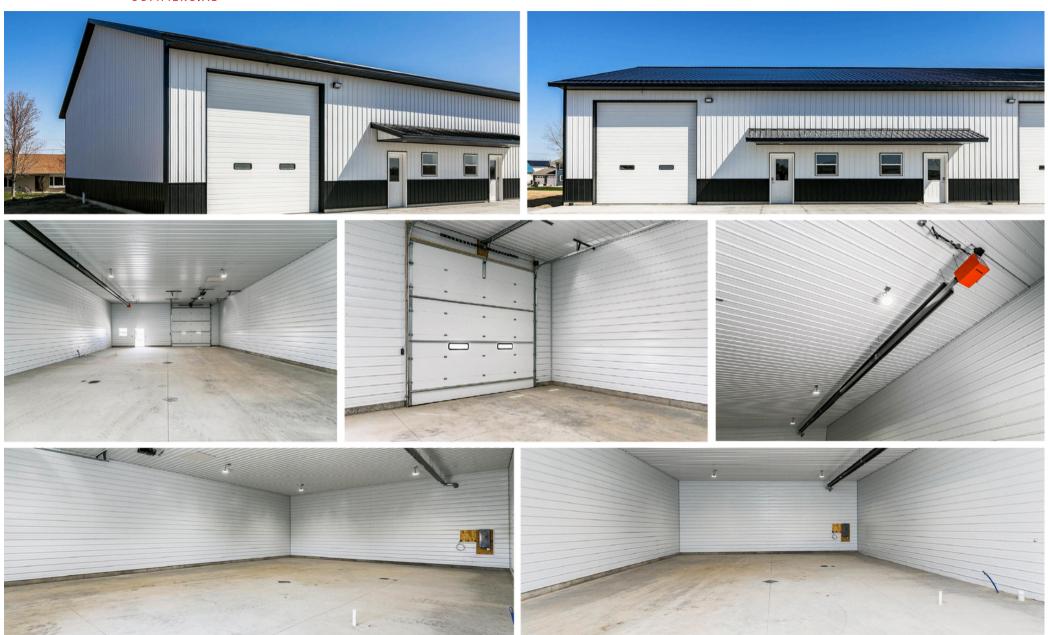

- New Construction Warehouse or Shop
- No HOA fees (Gross Lease)
- 40' x 60' with 16' Ceilings
- 12' x 14' Overhead Door
- 36' ADA Service Door
- Centered Box Floor Drain
- 200 AMP Electrical Service
- Fully Insulated
- Finished Walls and Ceilings

## **PROPERTY HIGHLIGHTS**

- New Construction Warehouse or Shop
- No HOA fees (Gross Lease)
- 40' x 60' with 16' Ceilings
- 12' x 14' Overhead Door
- 36' ADA Service Door
- Centered Box Floor Drain
- 200 AMP Electrical Service

- Fully Insulated
- Finished Walls and Ceilings
- Gas & Electric: Alliant
- Palo City Water & Sewer
- Contract Trash
- Palo Cooperative Phone, Internet, Cable
- Bathroom build out option for Suites B and C