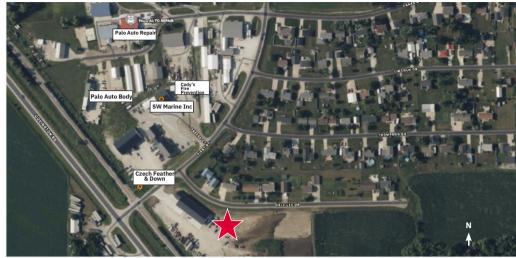

Immediate possession newly constructed commercial shop or warehouse space. 15 minutes from CR with easy access from HWY bypass. 40' x 60' shop with a 12' x 14' overhead door and ADA service door. NO HOA fees. Suite A and E gross lease of \$1,600/month with a bathroom, Suites C and D gross lease of \$1,400 with bathroom stub. Bathrooms can be built out for additional \$200/month. Amenities include full insulation, finished ceiling and walls, 200 AMP electrical service, and a centered box floor drain. Landlord pays for the master insurance policy, lawn care, and snow removal. Tenant pays utilities and trash. Road and approach will be paved. Additional parking opportunity. 1 year lease minimum. Floor plan and lease available.