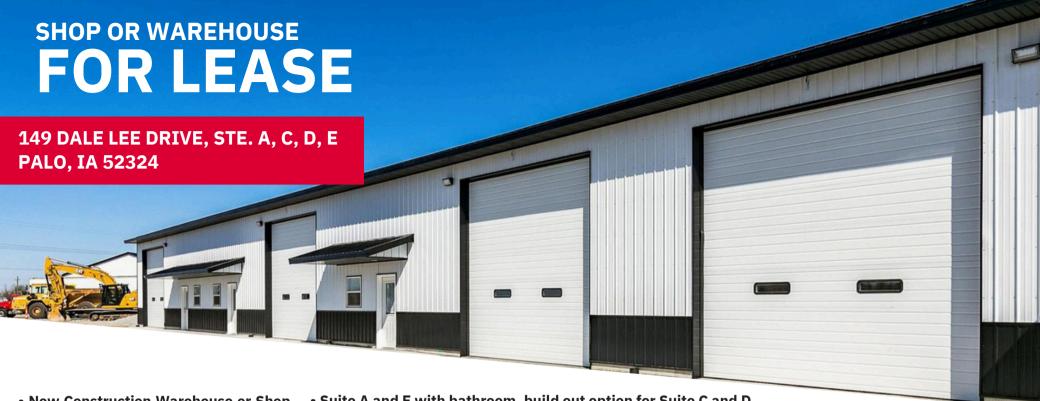

- New Construction Warehouse or Shop
- No HOA fees (Gross Lease)
- 40' x 60' with 16' Ceilings
- 12' x 14' Overhead Door
- 36' ADA Service Door
- Centered Box Floor Drain
- 200 AMP Electrical Service
- Fully Insulated
- Finished Walls and Ceilings

- Suite A and E with bathroom, build out option for Suite C and D
- Gas & Electric: Alliant
- Palo City Water & Sewer
- Contract Trash
- Palo Cooperative Phone, Internet, Cable
- Paved Road and Approach will be completed
- Additional Outside Parking Available
- Minimum Lease of 1 Year
- Landlord will take care of CAM expenses including snow removal, lawn lare, and master insurance policy.

Immediate possession newly constructed commercial shop or warehouse space. 15 minutes from CR with easy access from HWY bypass. 40' x 60' shop with a 12' x 14' overhead door and ADA service door. NO HOA fees. Suite A and E gross lease of \$1,600/month with a bathroom, Suites C and D gross lease of \$1,400 with bathroom stub. Bathrooms can be built out for additional \$200/month. Amenities include full insulation, finished ceiling and walls, 200 AMP electrical service, and a centered box floor drain. Landlord pays for the master insurance policy, lawn care, and snow removal. Tenant pays utilities and trash. Road and approach will be paved. Additional parking opportunity. 1 year lease minimum. Floor plan and lease available.