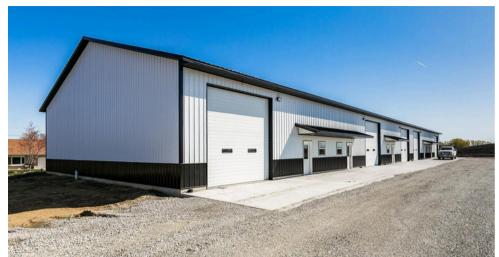

Immediate possession newly constructed commercial shop or warehouse space. 15 minutes from CR with easy access from HWY bypass. 40' x 60' shop with a 12' x 14' overhead door and ADA service door. NO HOA fees. Suite A and E gross lease of \$1,600/month with a bathroom, Suites C and D gross lease of \$1,400 with bathroom stub. Bathrooms can be built out for additional \$200/month. Amenities include full insulation, finished ceiling and walls, 200 AMP electrical service, and a centered box floor drain. Landlord pays for the master insurance policy, lawn care, and snow removal. Tenant pays utilities and trash. Road and approach will be paved. Additional parking opportunity. 1 year lease minimum. Floor plan and lease available.

## **PROPERTY HIGHLIGHTS**

- New Construction Warehouse or Shop
- No HOA fees (Gross Lease)
- 40' x 60' with 16' Ceilings
- 12' x 14' Overhead Door
- 36' ADA Service Door
- Centered Box Floor Drain
- 200 AMP Electrical Service