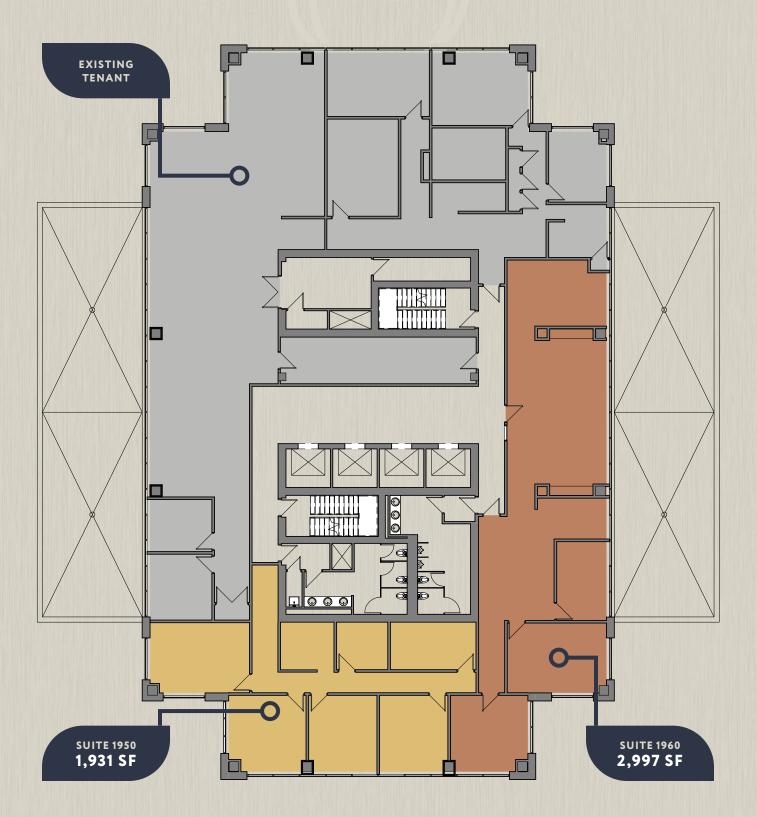

to the south is the Kentucky International Convention Center, which is a hub of activity in the downtown area. Unique attractions such as the Urban Bourbon Trail, museums, sporting events, Fourth Street Live, and the NuLu district are all nearby.





### THE BUILDING



287,990 Square Feet 23 Stories







Convenient access to all downtown interstates



Close proximity to Marriott Hotel and numerous restaurants in the Arena District









### THE OPPORTUNITY



537± to 14,494± SF available



Efficient layout with good combination of private offices and open area



Competitive rental rates



Class A finishes throughout



**River views** 



Market-ready suite available

## ON-SITE AMENITIES









### UNBEATABLE LOCATION



# FLOOR PLANS







# FLOOR PLANS



## FLOOR PLANS





#### FLOOR PLANS 22ND FLOOR



## LGSE CENTER

#### MICHAEL SOMERVELL, CCIM

#### **FIRST VICE PRESIDENT**

+1 502 412 7625 michael.somervell@cbre.com

#### DAVID L. HARDY, CCIM

#### MANAGING DIRECTOR +1 502 412 7644 david.hardy@cbre.com

**CBRE** 

©2024 CBRE, Inc. All rights reserved. This information has been obtained from sources believed reliable, but has not been verified for accuracy or completeness. You should conduct a careful, independent investigation of the property and verify all information. Any reliance on this information is solely at your own risk. CBRE and the CBRE logo are service marks of CBRE, Inc. All other marks displayed on this document are the property of their respective owners, and the use of such logos does not imply any affiliation with or endorsement of