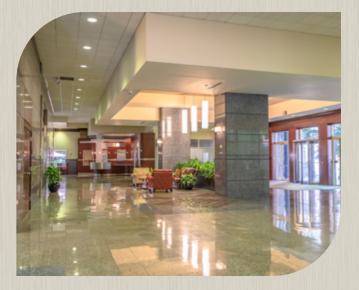

## THE CENTER OFITALL

The LG&E Center is one of Louisville's most prominent Class A office towers, strategically located in the heart of Downtown Louisville and easily accessible from I-64 via the 3rd Street ramp. The stunning Class A office building features a beautiful glass and granite facade and offers dramatic views of downtown Louisville and the Ohio River. A large plaza with walled flower gardens and shade trees provides a serene and peaceful setting for casual meetings.