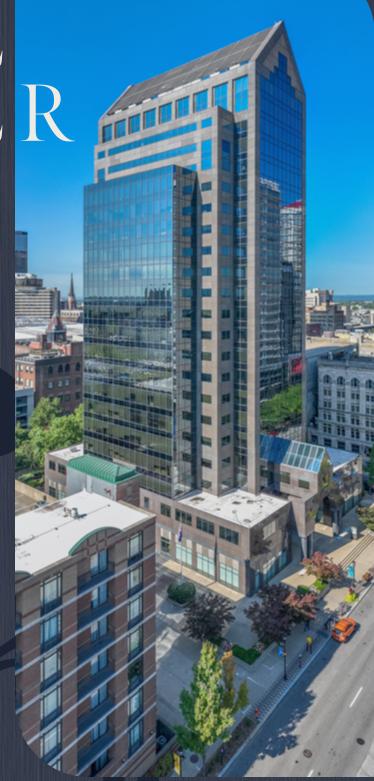

## THE CENTER OFITALL

The LG&E Center is one of Louisville's most prominent Class A office towers, strategically located in the heart of Downtown Louisville and easily accessible from I-64 via the 3rd Street ramp. The stunning Class A office building features a beautiful glass and granite facade and offers dramatic views of downtown Louisville and the Ohio River. A large plaza with walled flower gardens and shade trees provides a serene and peaceful setting for casual meetings.

Bordered on the north and south by Main and Market Streets, and on the east and west by 2nd and 3rd Streets, the LG&E Center is steps away from award winning dining, hotels, shopping, and entertainment. Located in the Arena District directly across the street from the KFC Yum! Center, which hosts U of L basketball games and numerous concerts and other events. One block to the south is the Kentucky International Convention Center, which is a hub of activity in the downtown area. Unique attractions such as the Urban Bourbon Trail, museums, sporting events, Fourth Street Live, and the NuLu district are all nearby.

### THE BUILDING

287,990 Square Feet 23 Stories

Convenient access to all downtown interstates

Close proximity to Marriott Hotel and numerous restaurants in the Arena District