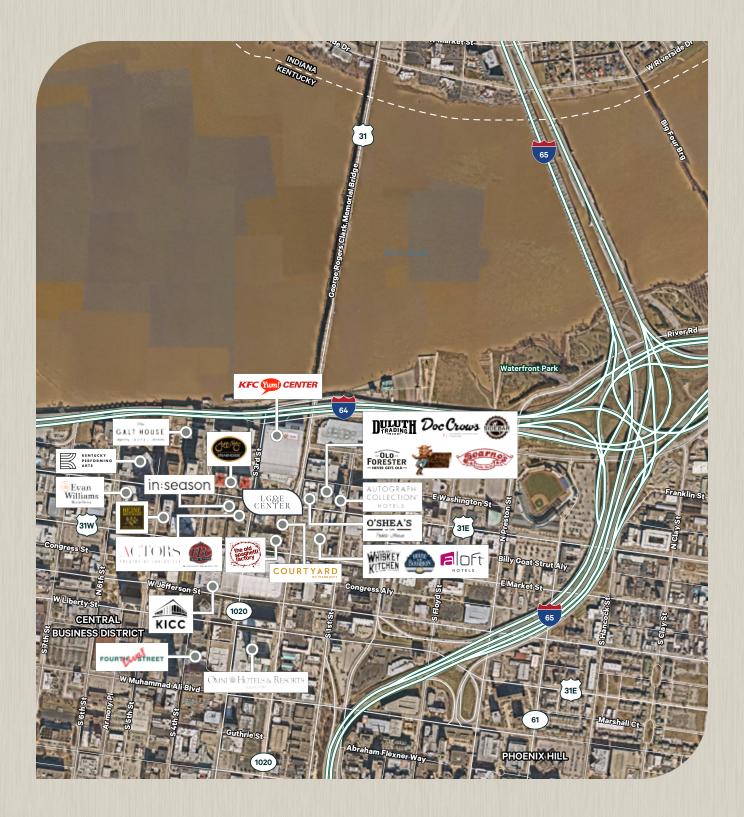

Bordered on the north and south by Main and Market Streets, and on the east and west by 2nd and 3rd Streets, the LG&E Center is steps away from award winning dining, hotels, shopping, and entertainment. Located in the Arena District directly across the street from the KFC Yum! Center, which hosts U of L basketball games and numerous concerts and other events. One block to the south is the Kentucky International Convention Center, which is a hub of activity in the downtown area. Unique attractions such as the Urban Bourbon Trail, museums, sporting events, Fourth Street Live, and the NuLu district are all nearby.

### UNBEATABLE LOCATION