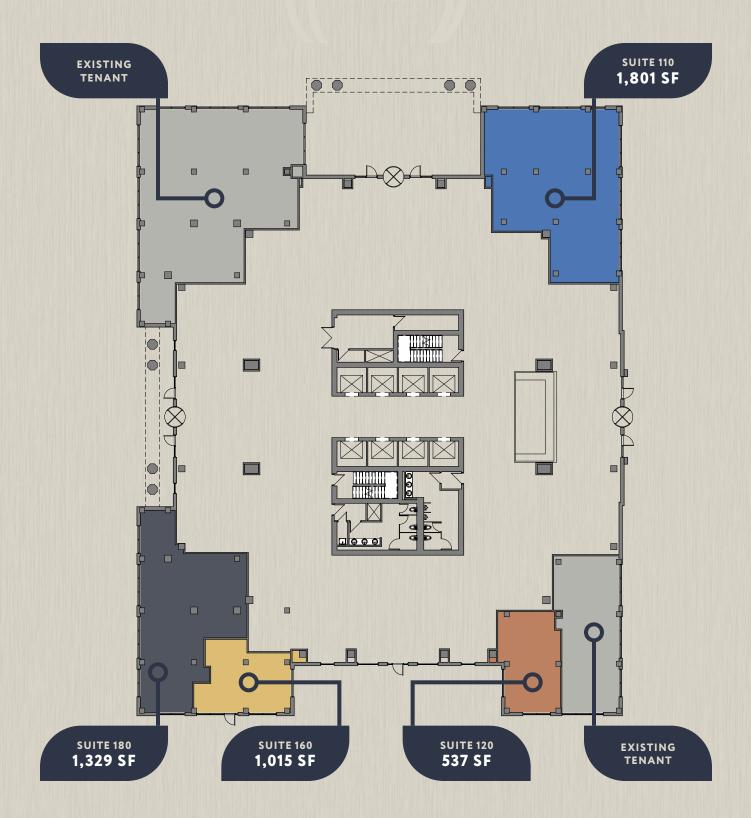

us concerts and other events. One block to the south is the Kentucky International Convention Center, which is a hub of activity in the downtown area. Unique attractions such as the Urban Bourbon Trail, museums, sporting events, Fourth Street Live, and the NuLu district are all nearby.





### THE BUILDING



287,990 Square Feet 23 Stories







Convenient access to all downtown interstates



Close proximity to Marriott Hotel and numerous restaurants in the Arena District









### THE OPPORTUNITY



537± to 14,494± SF available



Efficient layout with good combination of private offices and open area



Competitive rental rates



Class A finishes throughout



**River views** 



Market-ready suite available

## ON-SITE AMENITIES









### UNBEATABLE LOCATION



# FLOOR PLANS







# FLOOR PLANS



## FLOOR PLANS





#### FLOOR PLANS 22ND FLOOR



## LGSE CENTER

#### MICHAEL SOMERVELL, CCIM

#### **FIRST VICE PRESIDENT**

+1 502 412 7625 michael.somervell@cbre.com

#### DAVID L. HARDY, CCIM

#### MANAGING DIRECTOR +1 502 412 7644 david.hardy@cbre.com

**CBRE** 

©2024 CBRE, Inc. All rights reserved. This information has been obtained from sources believed reliable, but has not been verified for accuracy or completeness. You should conduct a careful, independent investigation of the property and verify all information. Any reliance on this information is solely at your own risk. CBRE and the CBRE logo are service marks of CBRE, Inc. All other marks displayed on this document are the property of their respective owners, and the use of such logos does not imply