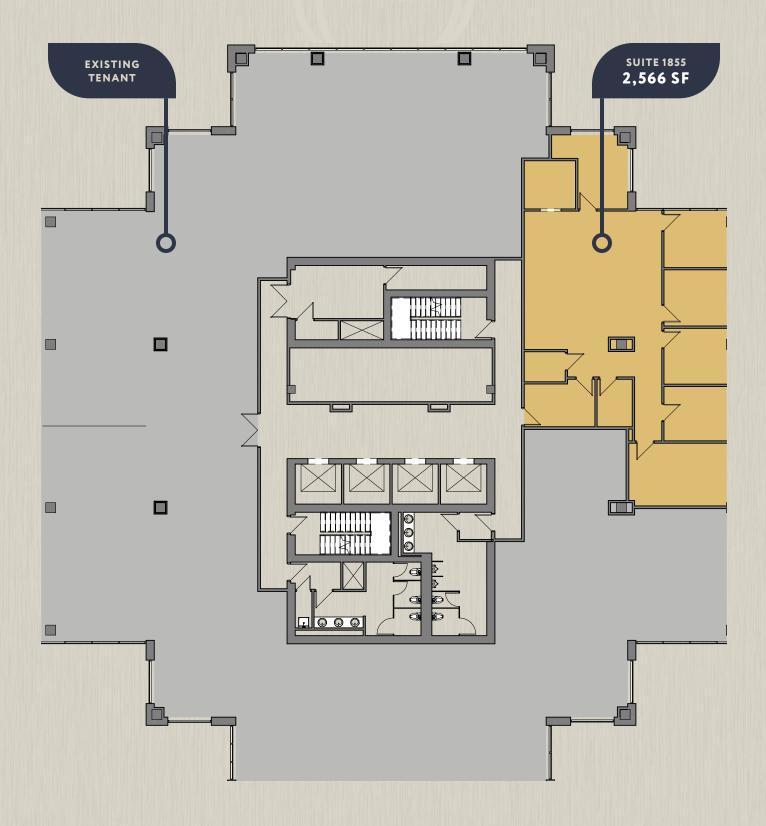

events. One block to the south is the Kentucky International Convention Center, which is a hub of activity in the downtown area. Unique attractions such as the Urban Bourbon Trail, museums, sporting events, Fourth Street Live, and the NuLu district are all nearby.





### THE BUILDING



287,990 Square Feet 23 Stories







Convenient access to all downtown interstates



Close proximity to Marriott Hotel and numerous restaurants in the Arena District









### THE OPPORTUNITY



537± to 14,494± SF available



Efficient layout with good combination of private offices and open area



Competitive rental rates



Class A finishes throughout



**River views** 



Market-ready suite available

## ON-SITE AMENITIES









### UNBEATABLE LOCATION



# FLOOR PLANS







# FLOOR PLANS



## FLOOR PLANS





#### FLOOR PLANS 22ND FLOOR



## LGSE CENTER

#### MICHAEL SOMERVELL, CCIM

#### **FIRST VICE PRESIDENT**

+1 502 412 7625 michael.somervell@cbre.com

#### DAVID L. HARDY, CCIM

#### MANAGING DIRECTOR +1 502 412 7644 david.hardy@cbre.com

**CBRE** 

©2024 CBRE, Inc. All rights reserved. This information has been obtained from sources believed reliable, but has not been verified for accuracy or completeness. You should conduct a careful, independent investigation of the property and verify all information. Any reliance on this information is solely at your own risk. CBRE and the CBRE logo are service marks of CBRE, Inc. All other marks displayed on this document are the property of their respective owners, and the use of such logos does not imply any affiliation with