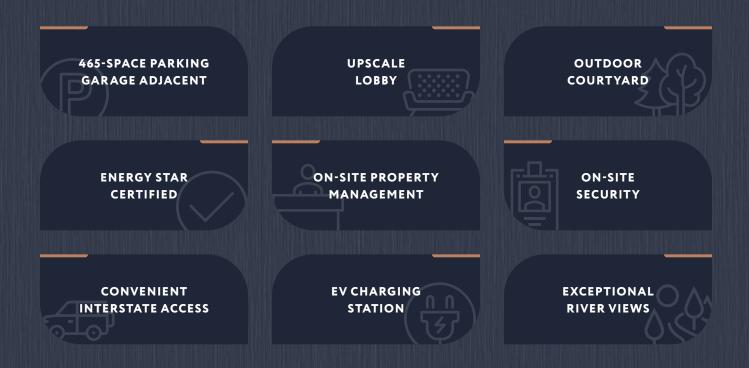

ers dramatic views of downtown Louisville and the Ohio River. A large plaza with walled flower gardens and shade trees provides a serene and peaceful setting for casual meetings.

Bordered on the north and south by Main and Market Streets, and on the east and west by 2nd and 3rd Streets, the LG&E Center is steps away from award winning dining, hotels, shopping, and entertainment. Located in the Arena District directly across the street from the KFC Yum! Center, which hosts U of L basketball games and numerous concerts and other events. One block to the south is the Kentucky International Convention Center, which is a hub of activity in the downtown area. Unique attractions such as the Urban Bourbon Trail, museums, sporting events, Fourth Street Live, and the NuLu district are all nearby.





### THE BUILDING



287,990 Square Feet 23 Stories







Convenient access to all downtown interstates



Close proximity to Marriott Hotel and numerous restaurants in the Arena District









### THE OPPORTUNITY



537± to 14,494± SF available



Efficient layout with good combination of private offices and open area



Competitive rental rates



Class A finishes throughout



**River views** 



Market-ready suite available

## ON-SITE AMENITIES









### UNBEATABLE LOCATION



# FLOOR PLANS







# FLOOR PLANS



## FLOOR PLANS





#### FLOOR PLANS 22ND FLOOR



## LGSE CENTER

#### MICHAEL SOMERVELL, CCIM

#### **FIRST VICE PRESIDENT**

+1 502 412 7625 michael.somervell@cbre.com

#### DAVID L. HARDY, CCIM

#### MANAGING DIRECTOR +1 502 412 7644 david.hardy@cbre.com

**CBR