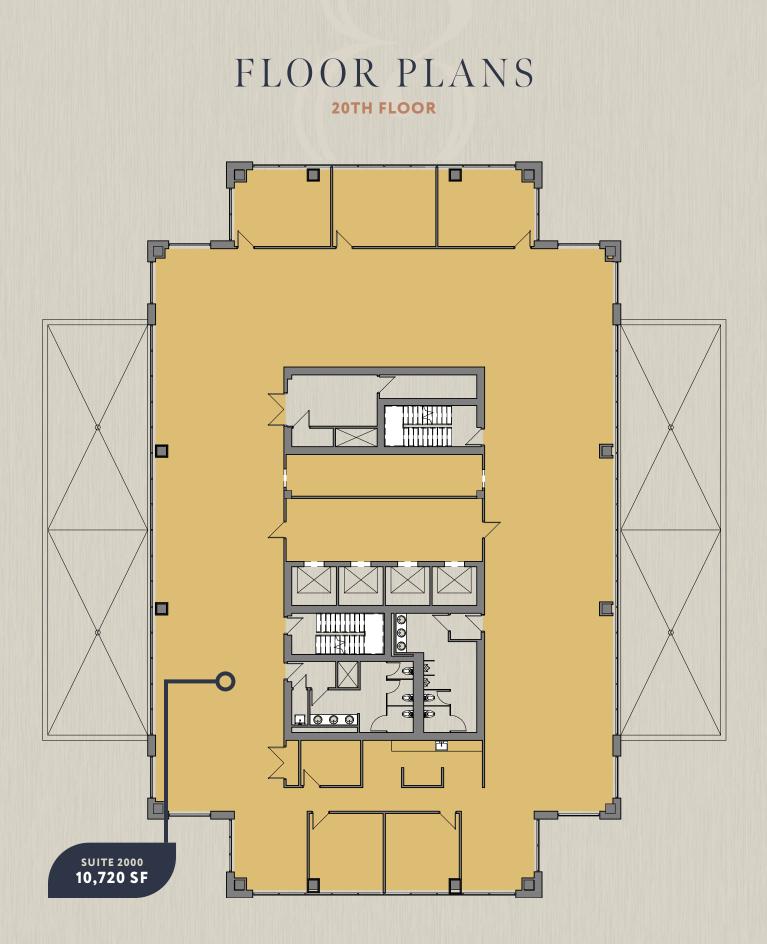

o the south is the Kentucky International Convention Center, which is a hub of activity in the downtown area. Unique attractions such as the Urban Bourbon Trail, museums, sporting events, Fourth Street Live, and the NuLu district are all nearby.





### THE BUILDING



287,990 Square Feet 23 Stories







Convenient access to all downtown interstates



Close proximity to Marriott Hotel and numerous restaurants in the Arena District









### THE OPPORTUNITY



537± to 14,494± SF available



Efficient layout with good combination of private offices and open area



Competitive rental rates



Class A finishes throughout



**River views** 



Market-ready suite available

## ON-SITE AMENITIES









### UNBEATABLE LOCATION



# FLOOR PLANS







# FLOOR PLANS



## FLOOR PLANS





#### FLOOR PLANS 22ND FLOOR



## LGSE CENTER

#### MICHAEL SOMERVELL, CCIM

#### **FIRST VICE PRESIDENT**

+1 502 412 7625 michael.somervell@cbre.com

#### DAVID L. HARDY, CCIM

#### MANAGING DIRECTOR +1 502 412 7644 david.hardy@cbre.com

**CBRE** 

©2024 CBRE, Inc. All rights reserved. This information has been obtained from sources believed reliable, but has not been verified for accuracy or completeness. You should conduct a careful, independent investigation of the property and verify all information. Any reliance on this information is solely at your own risk. CBRE and the CBRE logo are service marks of CBRE, Inc. All other marks displayed on this document are the property of their respective owners, and the use of such logos does not imply any affiliation with or endorsement of CB