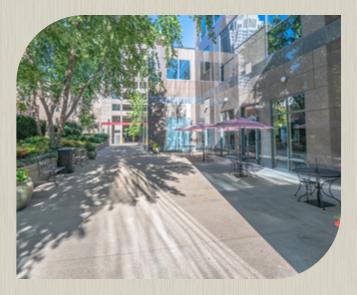

## THE CENTER OFITALL

The LG&E Center is one of Louisville's most prominent Class A office towers, strategically located in the heart of Downtown Louisville and easily accessible from I-64 via the 3rd Street ramp. The stunning Class A office building features a beautiful glass and granite facade and offers dramatic views of downtown Louisville and the Ohio River. A large plaza with walled flower gardens and shade trees provides a serene and peaceful setting for casual meetings.