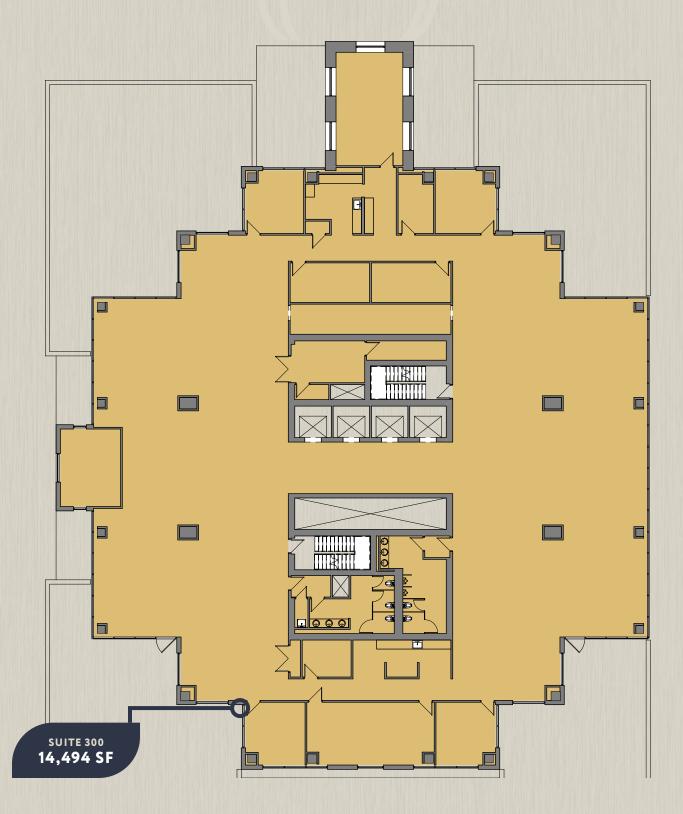

oncerts and other events. One block to the south is the Kentucky International Convention Center, which is a hub of activity in the downtown area. Unique attractions such as the Urban Bourbon Trail, museums, sporting events, Fourth Street Live, and the NuLu district are all nearby.





### THE BUILDING



287,990 Square Feet 23 Stories







Convenient access to all downtown interstates



Close proximity to Marriott Hotel and numerous restaurants in the Arena District









### THE OPPORTUNITY



537± to 14,494± SF available



Efficient layout with good combination of private offices and open area



Competitive rental rates



Class A finishes throughout



**River views** 



Market-ready suite available

## ON-SITE AMENITIES









### UNBEATABLE LOCATION



# FLOOR PLANS







# FLOOR PLANS



## FLOOR PLANS





#### FLOOR PLANS 22ND FLOOR



## LGSE CENTER

#### MICHAEL SOMERVELL, CCIM

#### **FIRST VICE PRESIDENT**

+1 502 412 7625 michael.somervell@cbre.com

#### DAVID L. HARDY, CCIM

#### MANAGING DIRECTOR +1 502 412 7644 david.hardy@cbre.com

**CBRE** 

©2024 CBRE, Inc. All rights reserved. This information has been obtained from sources believed reliable, but has not been verified for accuracy or completeness. You should conduct a careful, independent investigation of the property and verify all information. Any reliance on this information is solely at your own risk. CBRE and the CBRE logo are service marks of CBRE, Inc. All other marks displayed on this document are the property of their respective owners, and the use of such logos does not imply any