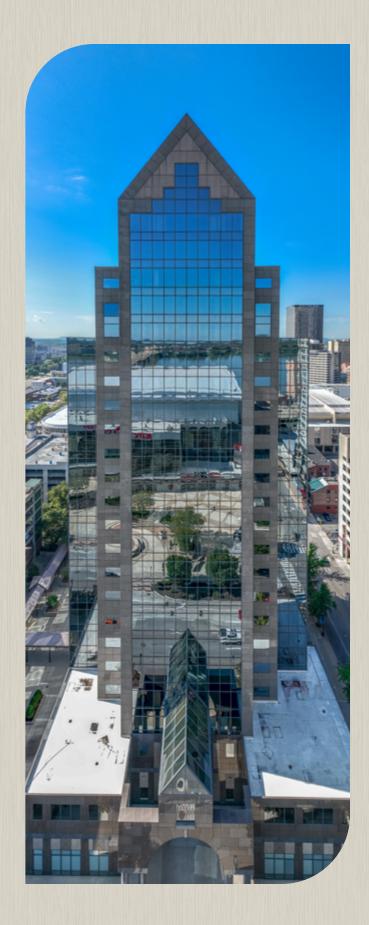

## THE CENTER OFITALL

The LG&E Center is one of Louisville's most prominent Class A office towers, strategically located in the heart of Downtown Louisville and easily accessible from I-64 via the 3rd Street ramp. The stunning Class A office building features a beautiful glass and granite facade and offers dramatic views of downtown Louisville and the Ohio River. A large plaza with walled flower gardens and shade trees provides a serene and peaceful setting for casual meetings.

### THE OPPORTUNITY

537± to 14,494± SF available

Efficient layout with good combination of private offices and open area

Competitive rental rates

Class A finishes throughout

**River views** 

Market-ready suite available