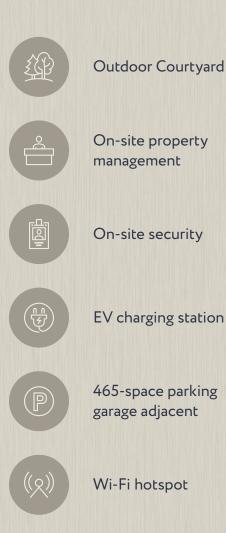

er, which hosts U of L basketball games and numerous concerts and other events. One block to the south is the Kentucky International Convention Center, which is a hub of activity in the downtown area. Unique attractions such as the Urban Bourbon Trail, museums, sporting events, Fourth Street Live, and the NuLu district are all nearby.





### THE BUILDING



287,990 Square Feet 23 Stories







Convenient access to all downtown interstates



Close proximity to Marriott Hotel and numerous restaurants in the Arena District









### THE OPPORTUNITY



537± to 14,494± SF available



Efficient layout with good combination of private offices and open area



Competitive rental rates



Class A finishes throughout



**River views** 



Market-ready suite available

## ON-SITE AMENITIES









### UNBEATABLE LOCATION



# FLOOR PLANS







# FLOOR PLANS



## FLOOR PLANS





#### FLOOR PLANS 22ND FLOOR



## LGSE CENTER

#### MICHAEL SOMERVELL, CCIM

#### **FIRST VICE PRESIDENT**

+1 502 412 7625 michael.somervell@cbre.com

#### DAVID L. HARDY, CCIM

#### MANAGING DIRECTOR +1 502 412 7644 david.hardy@cbre.com

**CBRE** 

©2024 CBRE, Inc. All rights reserved. This information has been obtained from sources believed reliable, but has not been verified for accuracy or completeness. You should conduct a careful, independent investigation of the property and verify all information. Any reliance on this information is solely at your own risk. CBRE and the CBRE logo are service marks of CBRE, Inc. All other marks displayed on this document are the property of their respective