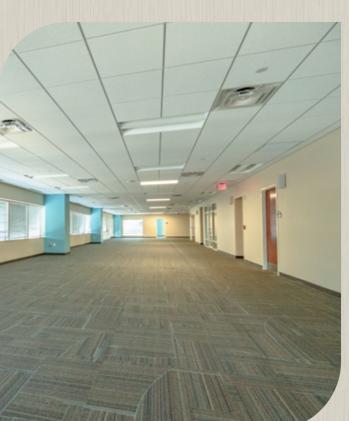

### THE BUILDING

287,990 Square Feet 23 Stories

Convenient access to all downtown interstates

Close proximity to Marriott Hotel and numerous restaurants in the Arena District

### THE OPPORTUNITY

537± to 14,494± SF available

Efficient layout with good combination of private offices and open area

Competitive rental rates

Class A finishes throughout

**River views** 

Market-ready suite available