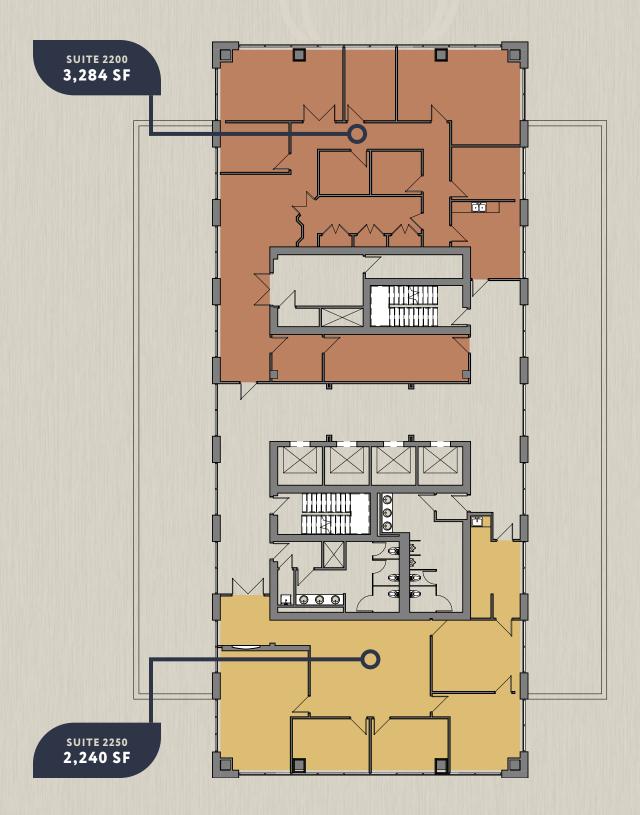

ernational Convention Center, which is a hub of activity in the downtown area. Unique attractions such as the Urban Bourbon Trail, museums, sporting events, Fourth Street Live, and the NuLu district are all nearby.





### THE BUILDING



287,990 Square Feet 23 Stories







Convenient access to all downtown interstates



Close proximity to Marriott Hotel and numerous restaurants in the Arena District









### THE OPPORTUNITY



537± to 14,494± SF available



Efficient layout with good combination of private offices and open area



Competitive rental rates



Class A finishes throughout



**River views** 



Market-ready suite available

## ON-SITE AMENITIES









### UNBEATABLE LOCATION



# FLOOR PLANS







# FLOOR PLANS



## FLOOR PLANS





#### FLOOR PLANS 22ND FLOOR



## LGSE CENTER

#### MICHAEL SOMERVELL, CCIM

#### **FIRST VICE PRESIDENT**

+1 502 412 7625 michael.somervell@cbre.com

#### DAVID L. HARDY, CCIM

#### MANAGING DIRECTOR +1 502 412 7644 david.hardy@cbre.com

**CBRE** 

©2024 CBRE, Inc. All rights reserved. This information has been obtained from sources believed reliable, but has not been verified for accuracy or completeness. You should conduct a careful, independent investigation of the property and verify all information. Any reliance on this information is solely at your own risk. CBRE and the CBRE logo are service marks of CBRE, Inc. All other marks displayed on this document are the property of their respective owners, and the use of such logos does not imply any affiliation with or endorsement of CBRE. Photos herein are the prope