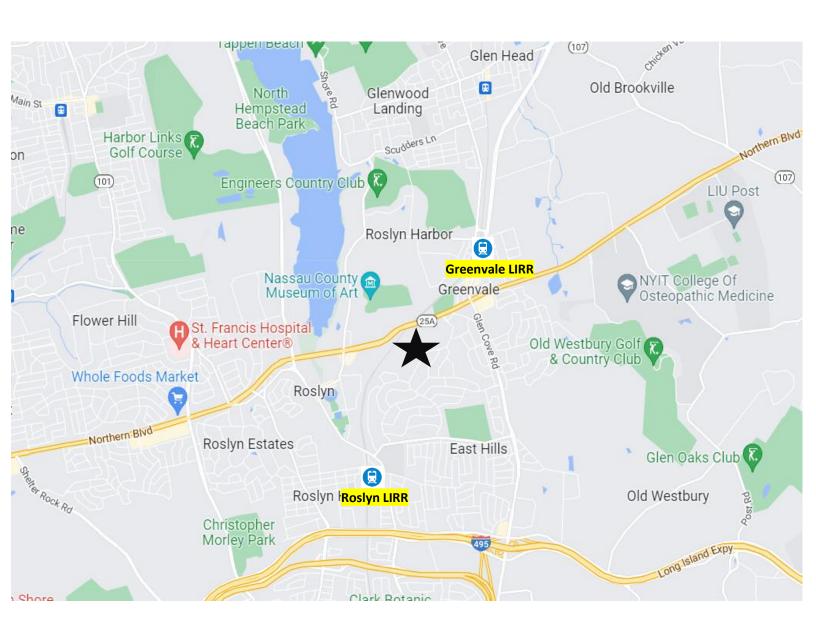

Sprinklers: Fully sprinklered

Lighting: New T-8 Lighting
Fixtures throughout warehouse

Location: Western Nassau County;
 6 miles to Queens border;
 Proximity to LIE, Northern Blvd,
 Roslyn & Greenvale LIRR stations,
 and Americana Manhasset