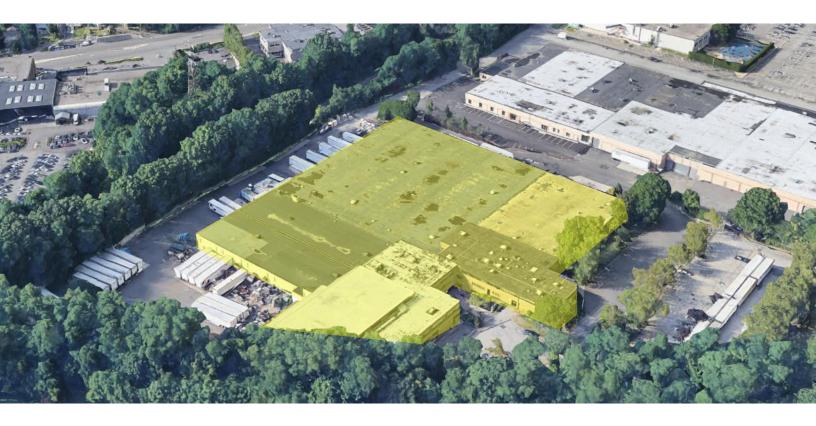

OFFICE/R&D/INDUSTRIAL WAREHOUSE LEASING OPPORTNUITY

**// Available**: 188,000 SF

**// Warehouse**: 143,000 SF

Office: 32,000 SF (2<sup>nd</sup> FI)

13,000 SF (Mezzanine)

**Lot Size**: 10.01 Acres

Loading: 21 Loading Docks

4 Drive-ins

Ceiling Height: 17' under steel

**Column Spacing**: 25' x 40'

// Parking: 209 spaces plus Trailer Parking

Can be expanded to 300+ spaces

Power: 3,000 AMPs at 480V and 208V

Heat: Gas-powered Heating

Sprinklers: Fully sprinklered

Lighting: New T-8 Lighting
Fixtures throughout warehouse

Location: Western Nassau County;
 6 miles to Queens border;
 Proximity to LIE, Northern Blvd,
 Roslyn & Greenvale LIRR stations,
 and Americana Manhasset