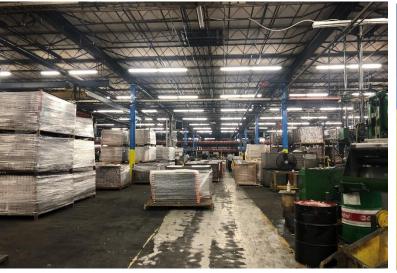

OFFICE/R&D/INDUSTRIAL WAREHOUSE LEASING OPPORTNUITY

**// Available**: 188,000 SF

**// Warehouse**: 143,000 SF

Office: 32,000 SF (2<sup>nd</sup> FI)

13,000 SF (Mezzanine)

**Lot Size**: 10.01 Acres

Loading: 21 Loading Docks

4 Drive-ins

Ceiling Height: 17' under steel

**Column Spacing**: 25' x 40'

// Parking: 209 spaces plus Trailer Parking

Can be expanded to 300+ spaces

Power: 3,000 AMPs at 480V and 208V

Heat: Gas-powered Heating

Sprinklers: Fully sprinklered

Lighting: New T-8 Lighting
Fixtures throughout warehouse

Location: Western Nassau County;
 6 miles to Queens border;
 Proximity to LIE, Northern Blvd,
 Roslyn & Greenvale LIRR stations,
 and Americana Manhasset