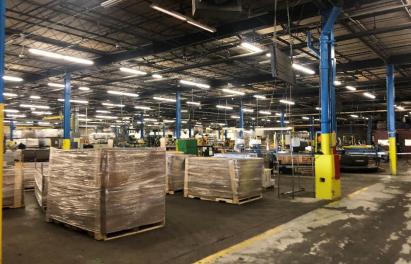

OFFICE/R&D/INDUSTRIAL WAREHOUSE LEASING OPPORTNUITY

**// Available**: 188,000 SF

**// Warehouse**: 143,000 SF

Office: 32,000 SF (2<sup>nd</sup> FI)

13,000 SF (Mezzanine)

**Lot Size**: 10.01 Acres

Loading: 21 Loading Docks

4 Drive-ins

Ceiling Height: 17' under steel

**Column Spacing**: 25' x 40'

// Parking: 209 spaces plus Trailer Parking

Can be expanded to 300+ spaces

Power: 3,000 AMPs at 480V and 208V

Heat: Gas-powered Heating

Sprinklers: Fully sprinklered

Lighting: New T-8 Lighting
Fixtures throughout warehouse

Location: Western Nassau County;
 6 miles to Queens border;
 Proximity to LIE, Northern Blvd,
 Roslyn & Greenvale LIRR stations,
 and Americana Manhasset