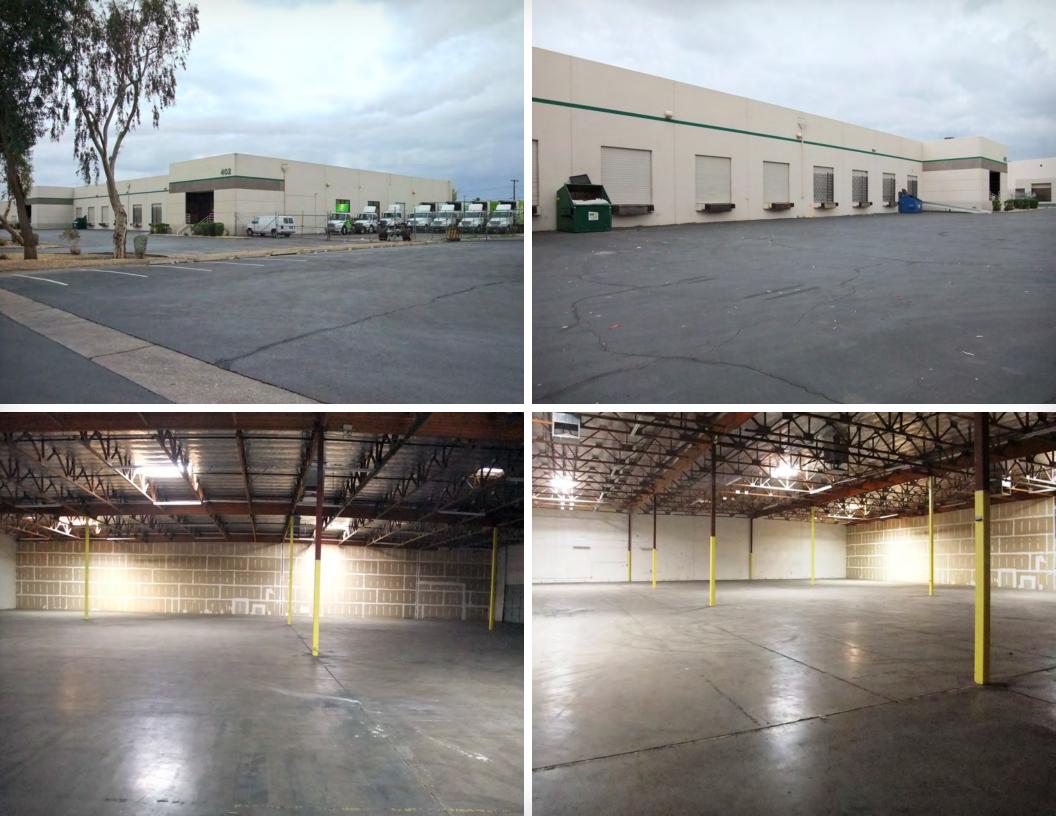

### 18,478 Square Feet, Suite 102

\$1.15 Per Square Foot, Modified Gross
18' Clear Height
3 Dedicated Dock Doors
1 Ramps to Grade
20% Office
Evap Cooled Warehouse
Flexible Industrial Park Zoning, City of Phoenix
10,000 Square Foot Yard on the North Side