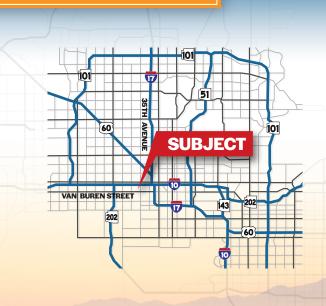

# 402 NORTH 37TH DRIVE • PHOENIX, ARIZONA 85009

### 18,478 Square Feet, Suite 102

\$1.15 Per Square Foot, Modified Gross
18' Clear Height
3 Dedicated Dock Doors
1 Ramps to Grade
20% Office
Evap Cooled Warehouse
Flexible Industrial Park Zoning, City of Phoenix
10,000 Square Foot Yard on the North Side