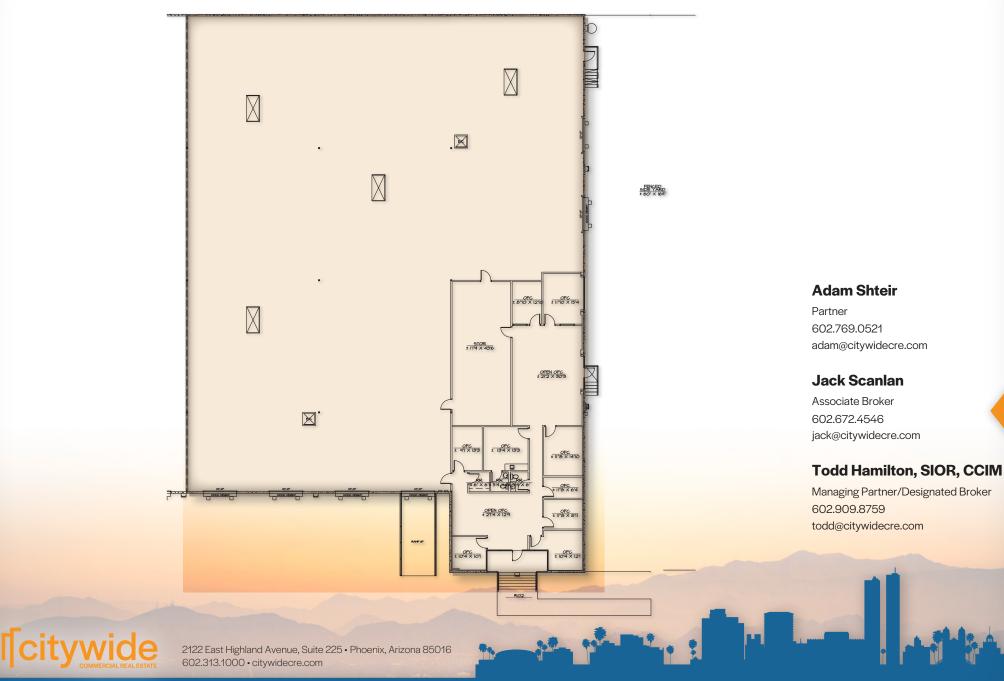

# FLOORPLAN **DETAILS**

# 402 NORTH 37TH DRIVE

PHOENIX, ARIZONA 85009

All information furnished is from sources deemed reliable. No representation is made as to the accuracy thereof and it is submitted subject to errors, omissions, changes, or withdrawal without notice and to any special listings conditions, including the rate and manner of payment of commissions for particular offerings imposed by principals or agreed to by the company, the terms of which are available to interested principals or brokers. All dimensions are approximate. Owner and/or Broker make no representations expressed or implied as to the accuracy of floor plan/site plan dimensions.