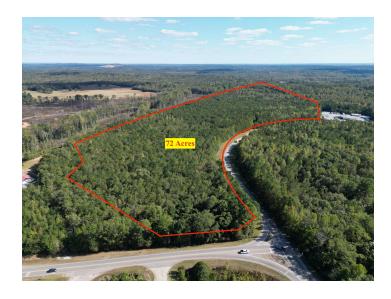

### **OFFERING SUMMARY**

| Three Properties |          | <b>Zoned Commercial</b>                       |        |  |
|------------------|----------|-----------------------------------------------|--------|--|
| 72 acres         |          | \$60,000 per acre<br>(subdivide: 5-72 acres)  |        |  |
| 55 acres         |          | \$70,000 per acre<br>(subdivide: 15-55 acres) |        |  |
| 17 acres         |          | \$70,000 per acre<br>(subdivide: 2-17 acres)  |        |  |
| DEMOGRAPHICS     | 03 MILES | 0.5 MILES                                     | 1 MILE |  |