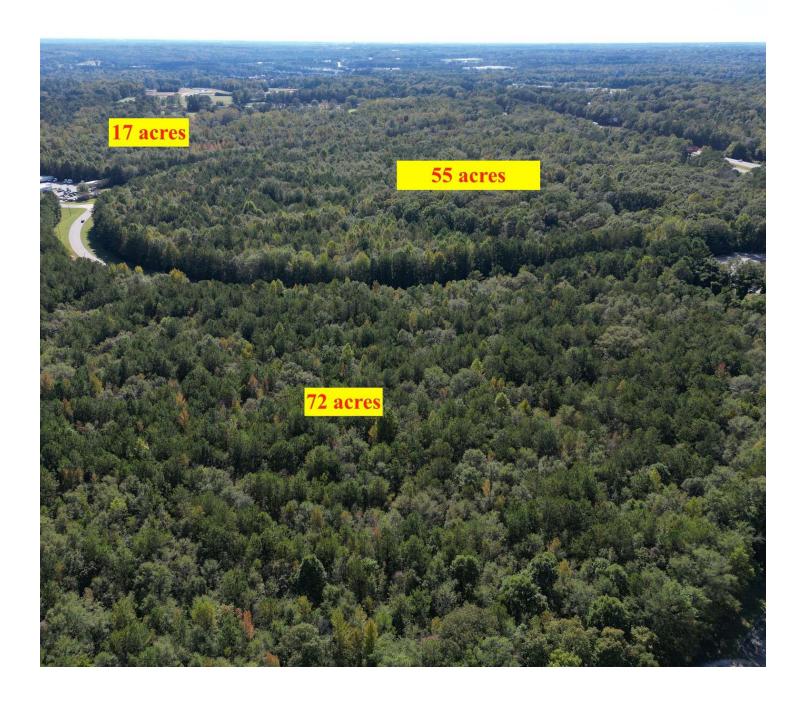

### **OFFERING SUMMARY**

| Three Properties |          | <b>Zoned Commercial</b>                       |        |  |
|------------------|----------|-----------------------------------------------|--------|--|
| 72 acres         |          | \$60,000 per acre<br>(subdivide: 5-72 acres)  |        |  |
| 55 acres         |          | \$70,000 per acre<br>(subdivide: 15-55 acres) |        |  |
| 17 acres         |          | \$70,000 per acre<br>(subdivide: 2-17 acres)  |        |  |
| DEMOGRAPHICS     | 03 MILES | 0.5 MILES                                     | 1 MILE |  |