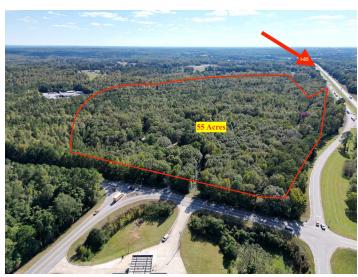

### **OFFERING SUMMARY**

| Three Properties |          | <b>Zoned Commercial</b>                       |        |  |
|------------------|----------|-----------------------------------------------|--------|--|
| 72 acres         |          | \$60,000 per acre<br>(subdivide: 5-72 acres)  |        |  |
| 55 acres         |          | \$70,000 per acre<br>(subdivide: 15-55 acres) |        |  |
| 17 acres         |          | \$70,000 per acre<br>(subdivide: 2-17 acres)  |        |  |
| DEMOGRAPHICS     | 03 MILES | 0.5 MILES                                     | 1 MILE |  |