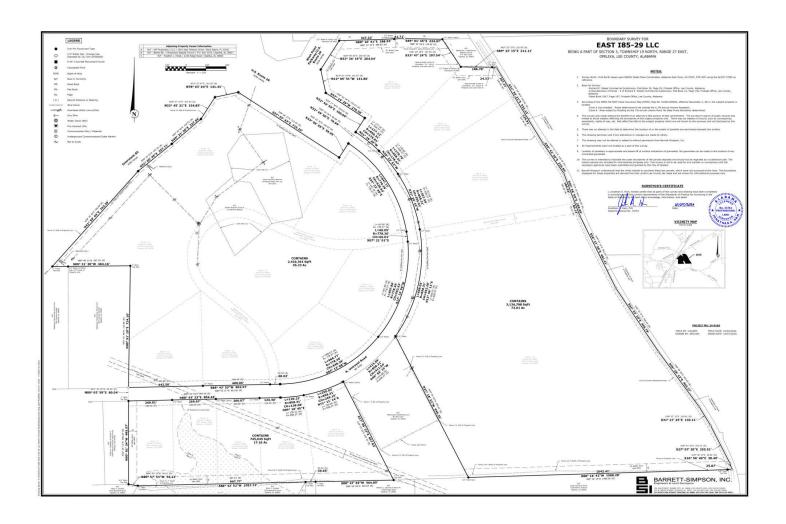

### **OFFERING SUMMARY**

| Three Properties |          | <b>Zoned Commercial</b>                       |        |  |
|------------------|----------|-----------------------------------------------|--------|--|
| 72 acres         |          | \$60,000 per acre<br>(subdivide: 5-72 acres)  |        |  |
| 55 acres         |          | \$70,000 per acre<br>(subdivide: 15-55 acres) |        |  |
| 17 acres         |          | \$70,000 per acre<br>(subdivide: 2-17 acres)  |        |  |
| DEMOGRAPHICS     | 03 MILES | 0.5 MILES                                     | 1 MILE |  |