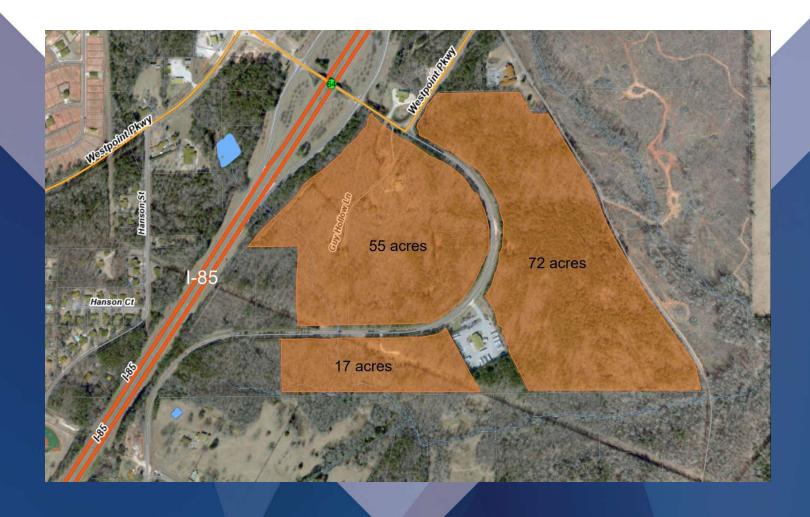

## N. UNIROYAL ROAD

Opelika, AL 36804

3 PROPERTIES
ZONED COMMERCIAL

Opelika, AL 36804

### **OFFERING SUMMARY**

| Three Properties |          | <b>Zoned Commercial</b>                       |        |  |
|------------------|----------|-----------------------------------------------|--------|--|
| 72 acres         |          | \$60,000 per acre<br>(subdivide: 5-72 acres)  |        |  |
| 55 acres         |          | \$70,000 per acre<br>(subdivide: 15-55 acres) |        |  |
| 17 acres         |          | \$70,000 per acre<br>(subdivide: 2-17 acres)  |        |  |
| DEMOGRAPHICS     | 03 MILES | 0.5 MILES                                     | 1 MILE |  |