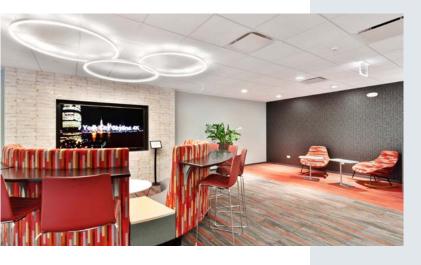

## new! tenant lounge

The Tallgrass Corporate Center's new tenant lounge is designed to provide occupants with all the comforts of home, just steps away from their office. A diverse array of seating options, including couches, booths and dining tables are available to all tenants. With soft lighting, a variety of entertainment options and complimentary Wi-Fi access, this space is perfect for a quiet lunch, a work breakaway or a team happy hour.

## hospitality bar

Relax, unwind, and gather at Tallgrass Corporate Center's new hospitality bar. Sit down at one of the lounge chairs under the skylight or find a seat at one of the high-top tables and enjoy drinks and conversations with friends and colleagues. Cheers!