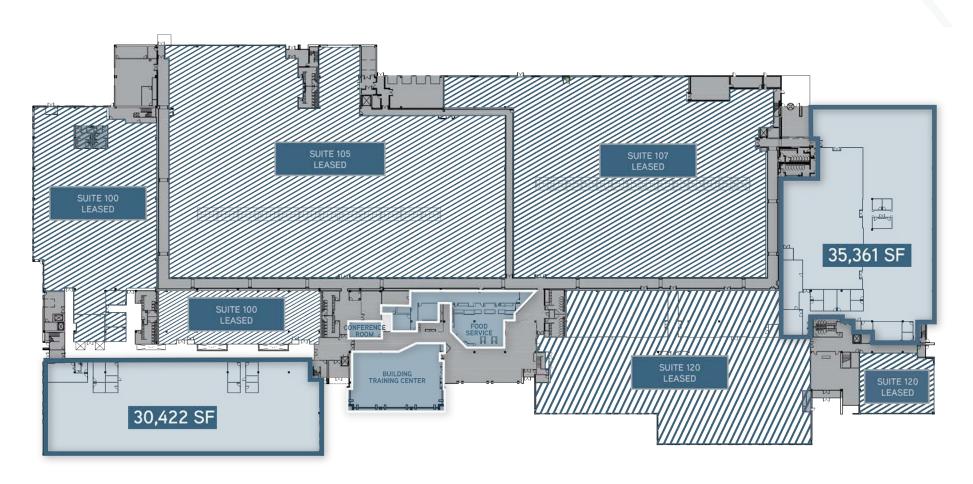

f entertainment options and complimentary Wi-Fi access, this space is perfect for a quiet lunch, a work breakaway or a team happy hour.







# game room / yoga studio

Tallgrass Corporate Center's new recreation space doubles as a game room where tenants can come to play a game of ping pong, and a yoga studio designed for occupants to chill and find their center. Tallgrass Corporate Center's recreation space will keep tenants moving and energized.



## hospitality bar

Relax, unwind, and gather at Tallgrass Corporate Center's new hospitality bar. Sit down at one of the lounge chairs under the skylight or find a seat at one of the high-top tables and enjoy drinks and conversations with friends and colleagues. Cheers!





## 1st floor suites

SUITE 110 | 35,361 SF SUITE 115 | 30,422 SF





## 3rd floor suite

#### 70,281 SF SUITE — Divisible to 15,000 SF

- Furniture available-includes HON cube stations, file cabinets, conference room tables and chairs
- Significant power distribution of 6+ watts PSF
- Available: January 1, 2021



## location

Located just 26 miles southwest of Chicago in Will County – one of the fastest growing counties in both the state and country – Tallgrass Corporate Center is an excellent choice for companies with local, regional or national operations. Tallgrass Corporate Center offers easy access to I-55, I-355 and Route 53 and is just 30 minutes from both O'Hare International Airport and Chicago Midway Airport.







#### COLLIERS

6250 N. River Road | Suite 11-100 Rosemont, IL 60018

colliers.com/chicago

Francis Prock +1 847 698 8257 francis