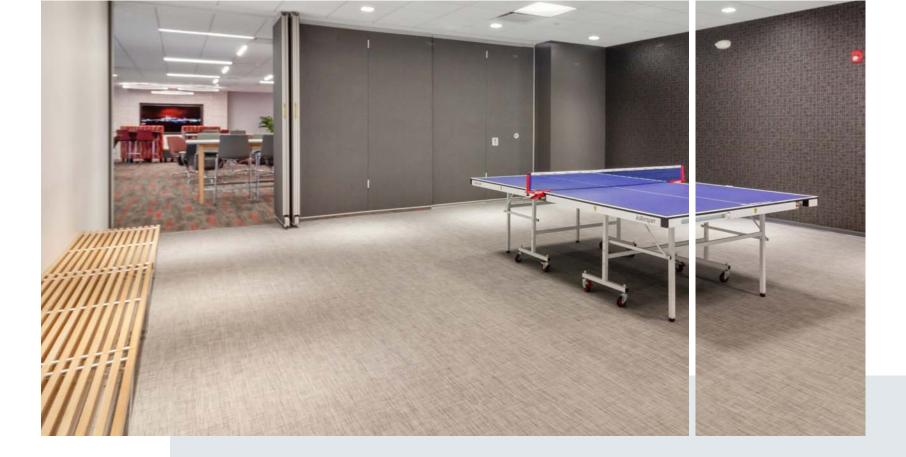

# game room / yoga studio

Tallgrass Corporate Center's new recreation space doubles as a game room where tenants can come to play a game of ping pong, and a yoga studio designed for occupants to chill and find their center. Tallgrass Corporate Center's recreation space will keep tenants moving and energized.