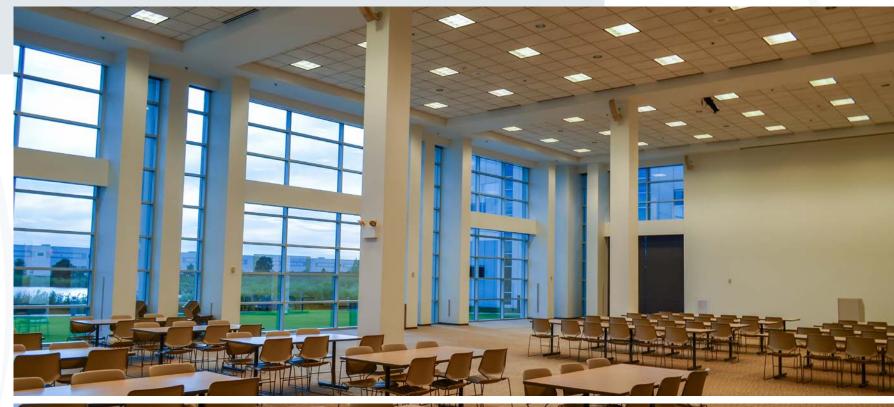

#### conference center

A full-service auditorium and multiple conference rooms offer tenants a full range of meeting possibilities. With seating for up to 225 people and state-of-the-art audio/visual equipment, the auditorium is ideally situated to hold company-wide meetings, functions and celebrations. The additional conference rooms can accommodate smaller gatherings up to 20 people.