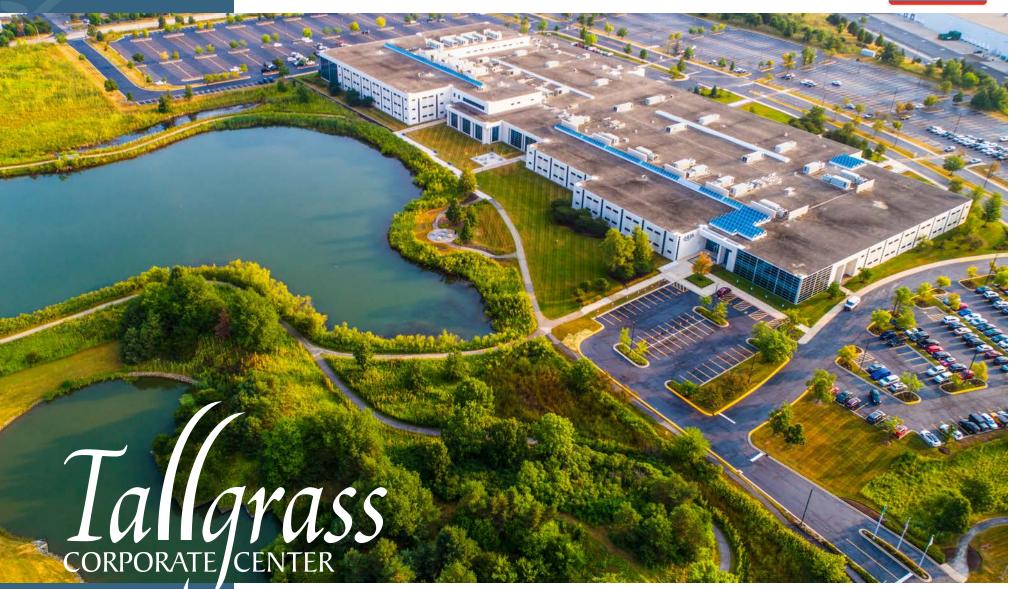

## the place to be

With a variety of on-site amenities to promote the perfect work-life balance and a premier location in a natural prairie setting, Tallgrass Corporate Center is the place you want your business to be. The campus setting includes a full-service fitness center, conference center, cafeteria and tranquil outdoor nature areas—all at an easily accessible location.

## poutdoor areas

Tallgrass Corporate Center is located within the lush 729-acre Remington Lakes Business Park. Just steps outside of the building is a paved walking path encircling a five-acre lake. An outdoor picnic area, overlooking the lake, gives tenants an opportunity to enjoy the park-like surroundings.

## location

Located just 26 miles southwest of Chicago in Will County – one of the fastest growing counties in both the state and country – Tallgrass Corporate Center is an excellent choice for companies with local, regional or national operations. Tallgrass Corporate Center offers easy access to I-55, I-355 and Route 53 and is just 30 minutes from both O'Hare International Airport and Chicago Midway Airport.