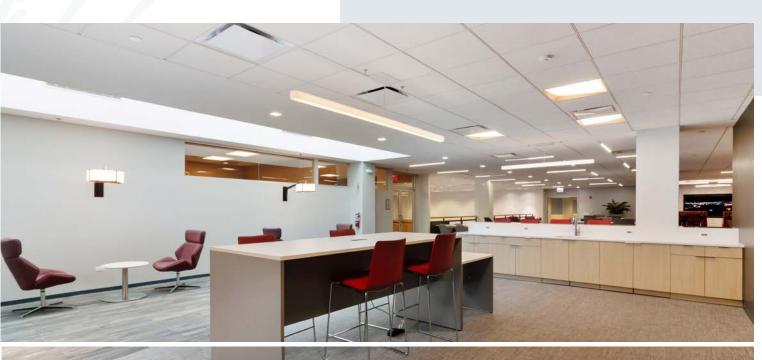

## hospitality bar

Relax, unwind, and gather at Tallgrass Corporate Center's new hospitality bar. Sit down at one of the lounge chairs under the skylight or find a seat at one of the high-top tables and enjoy drinks and conversations with friends and colleagues. Cheers!