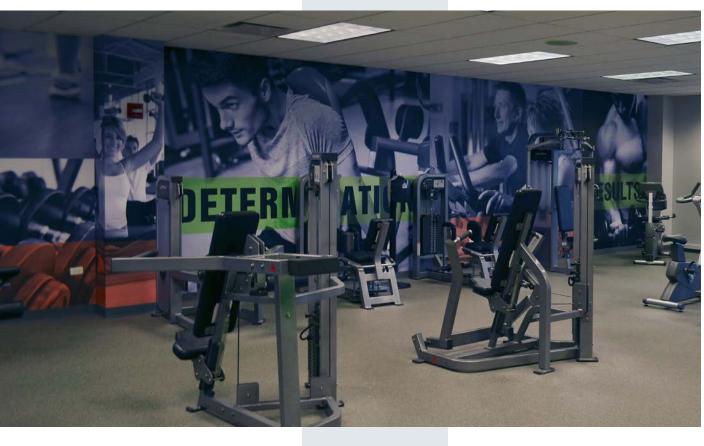

### fitness center

The Tallgrass Fitness Center provides the newest in Life Fitness equipment. From cardio machines equipped with personal TVs to circuit training equipment and a dedicated free weights room, there are workout options catering to users at every fitness level. Fully-equipped locker rooms include shower facilities and complimentary towel service.