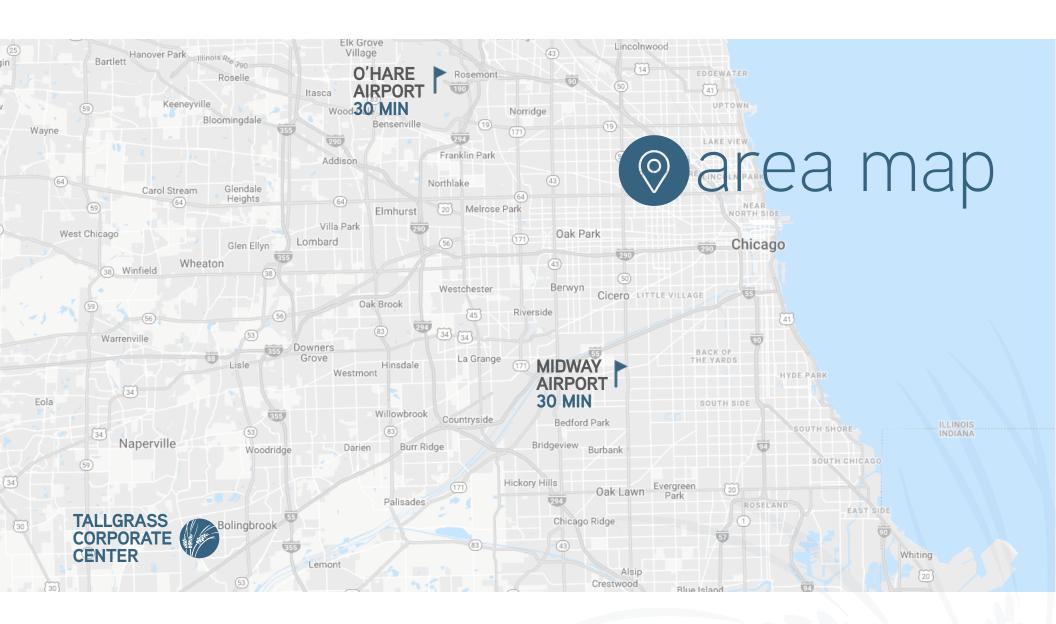

## location

Located just 26 miles southwest of Chicago in Will County – one of the fastest growing counties in both the state and country – Tallgrass Corporate Center is an excellent choice for companies with local, regional or national operations. Tallgrass Corporate Center offers easy access to I-55, I-355 and Route 53 and is just 30 minutes from both O'Hare International Airport and Chicago Midway Airport.