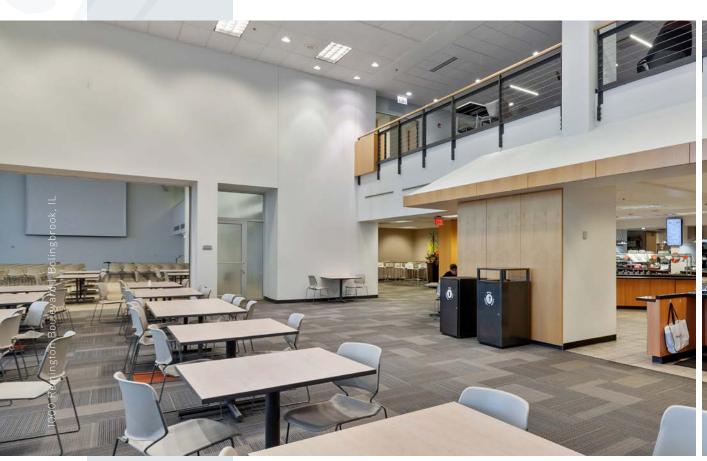

## cafeteria

Open daily from 7:00-2:00, the on-site Tallgrass Café is an ideal place to meet and eat. Offering daily breakfast and lunch options to satisfy every palate, the Café offers both healthy and nutritional options and comfort food. Daily offerings include deli-style sandwiches and paninis, a build-your-own salad bar and soup station, traditional and flat bread pizzas and calzones, world flavors, and traditional grill.

## new! tenant lounge

The Tallgrass Corporate Center's new tenant lounge is designed to provide occupants with all the comforts of home, just steps away from their office. A diverse array of seating options, including couches, booths and dining tables are available to all tenants. With soft lighting, a variety of entertainment options and complimentary Wi-Fi access, this space is perfect for a quiet lunch, a work breakaway or a team happy hour.