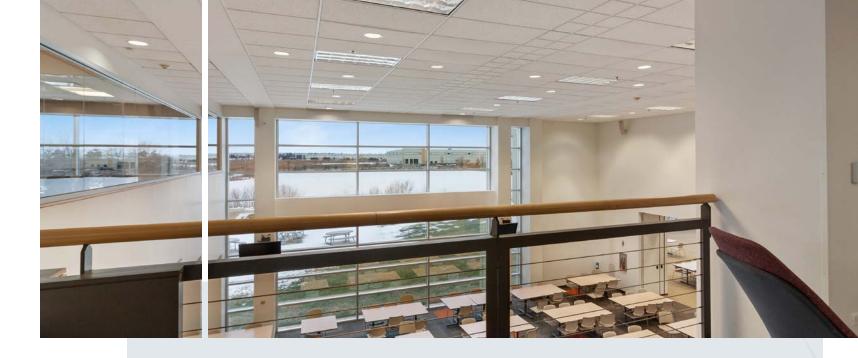

## cafeteria

Open daily from 7:00-2:00, the on-site Tallgrass Café is an ideal place to meet and eat. Offering daily breakfast and lunch options to satisfy every palate, the Café offers both healthy and nutritional options and comfort food. Daily offerings include deli-style sandwiches and paninis, a build-your-own salad bar and soup station, traditional and flat bread pizzas and calzones, world flavors, and traditional grill.