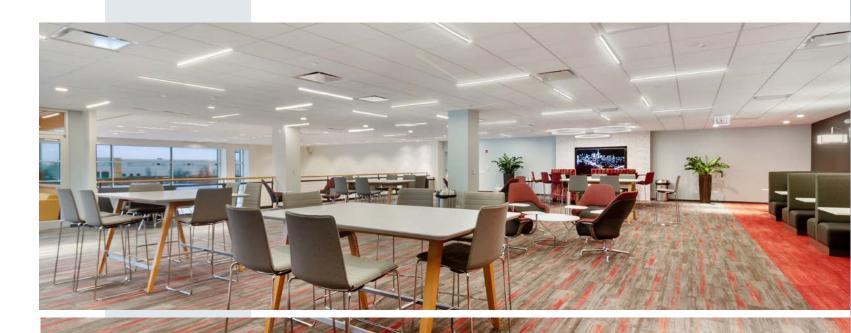

## new! tenant lounge

The Tallgrass Corporate Center's new tenant lounge is designed to provide occupants with all the comforts of home, just steps away from their office. A diverse array of seating options, including couches, booths and dining tables are available to all tenants. With soft lighting, a variety of entertainment options and complimentary Wi-Fi access, this space is perfect for a quiet lunch, a work breakaway or a team happy hour.