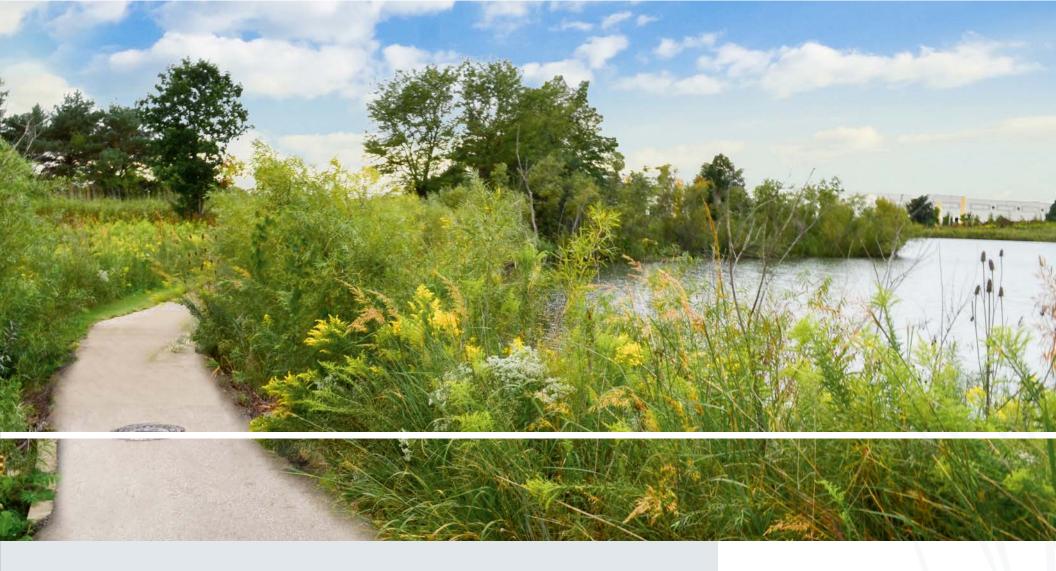

## poutdoor areas

Tallgrass Corporate Center is located within the lush 729-acre Remington Lakes Business Park. Just steps outside of the building is a paved walking path encircling a five-acre lake. An outdoor picnic area, overlooking the lake, gives tenants an opportunity to enjoy the park-like surroundings.