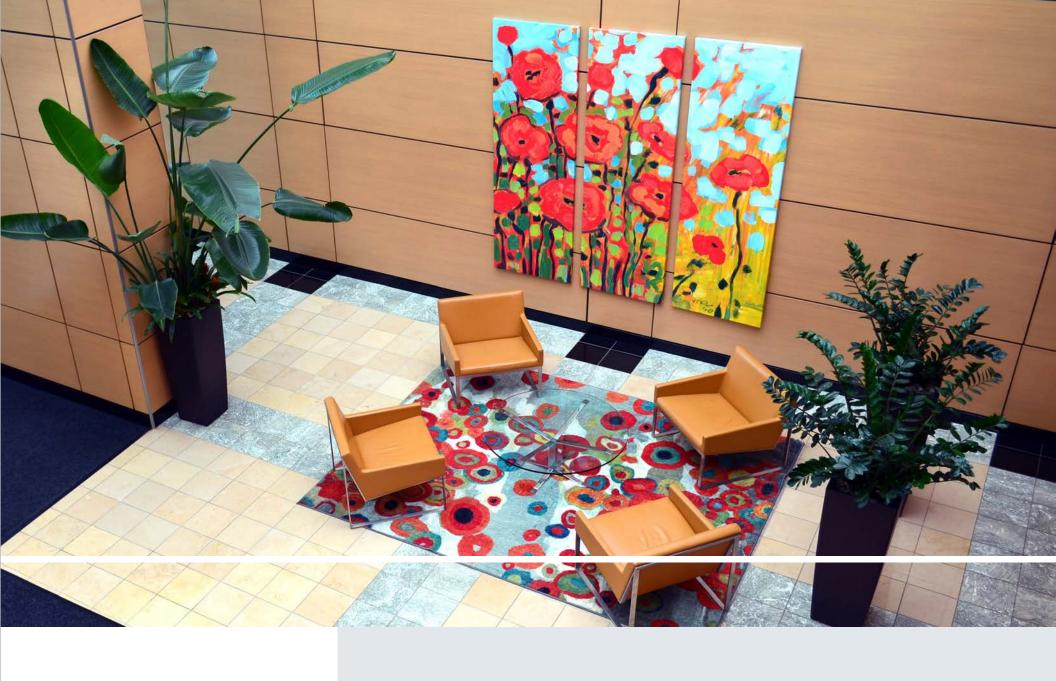

## new! tenant lounge

The Tallgrass Corporate Center's new tenant lounge is designed to provide occupants with all the comforts of home, just steps away from their office. A diverse array of seating options, including couches, booths and dining tables are available to all tenants. With soft lighting, a variety of entertainment options and complimentary Wi-Fi access, this space is perfect for a quiet lunch, a work breakaway or a team happy hour.