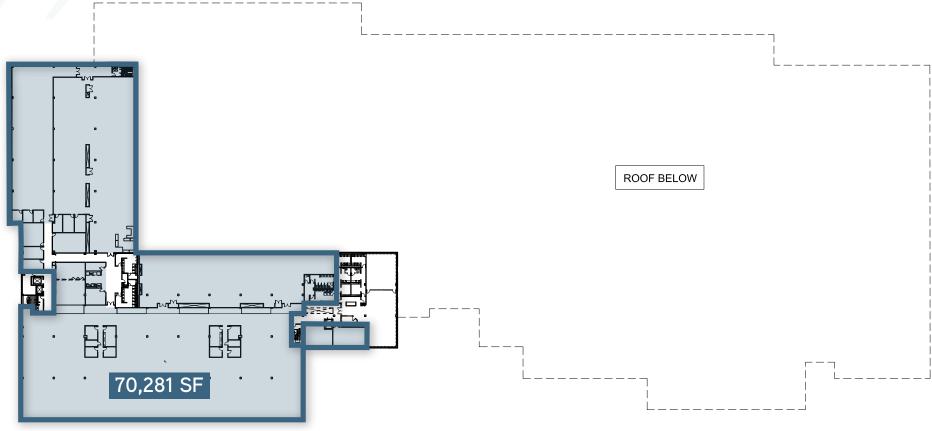

## 3rd floor suite

#### 70,281 SF SUITE — Divisible to 15,000 SF

- Furniture available-includes HON cube stations, file cabinets, conference room tables and chairs
- Significant power distribution of 6+ watts PSF
- Available: January 1, 2021