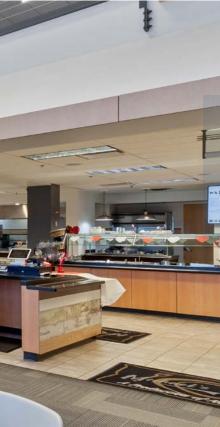

## cafeteria

Open daily from 7:00-2:00, the on-site Tallgrass Café is an ideal place to meet and eat. Offering daily breakfast and lunch options to satisfy every palate, the Café offers both healthy and nutritional options and comfort food. Daily offerings include deli-style sandwiches and paninis, a build-your-own salad bar and soup station, traditional and flat bread pizzas and calzones, world flavors, and traditional grill.