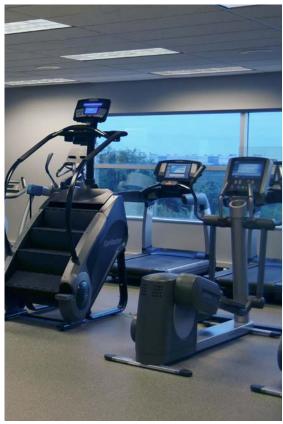

### fitness center

The Tallgrass Fitness Center provides the newest in Life Fitness equipment. From cardio machines equipped with personal TVs to circuit training equipment and a dedicated free weights room, there are workout options catering to users at every fitness level. Fully-equipped locker rooms include shower facilities and complimentary towel service.