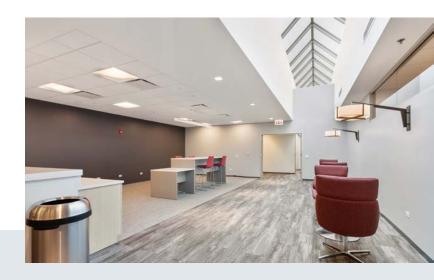

## new! tenant lounge

The Tallgrass Corporate Center's new tenant lounge is designed to provide occupants with all the comforts of home, just steps away from their office. A diverse array of seating options, including couches, booths and dining tables are available to all tenants. With soft lighting, a variety of entertainment options and complimentary Wi-Fi access, this space is perfect for a quiet lunch, a work breakaway or a team happy hour.