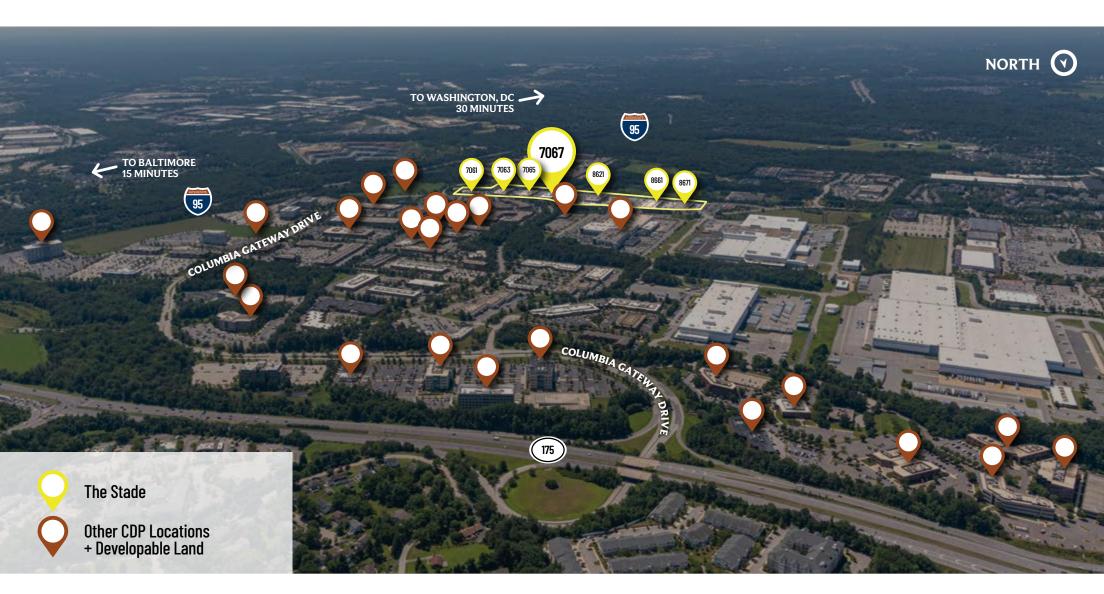

#### Columbia Gateway Aerial View

2.5M SF // 30 Buildings // 2 Development Sites (290,000+ SF)

## The Stade Neighborhood

7061, 7063, 7065, 7067 Columbia Gateway Drive 8621, 8661, 8671 Robert Fulton Drive