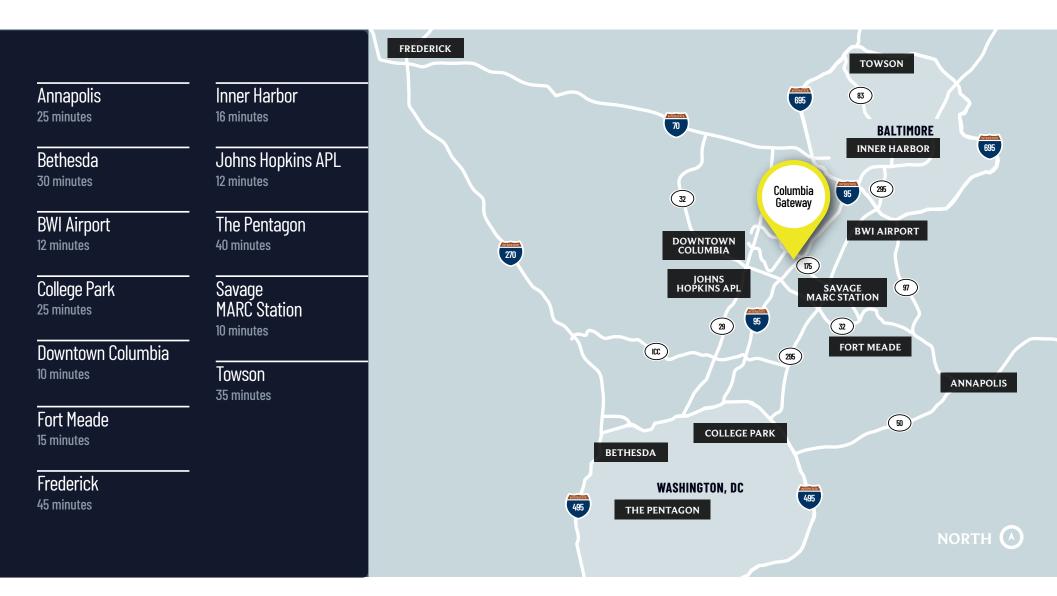

### Columbia Gateway: Strategic Location

Situated Between Baltimore + Washington, DC Directly Adjacent to I-95 // 7 Miles to Fort Meade