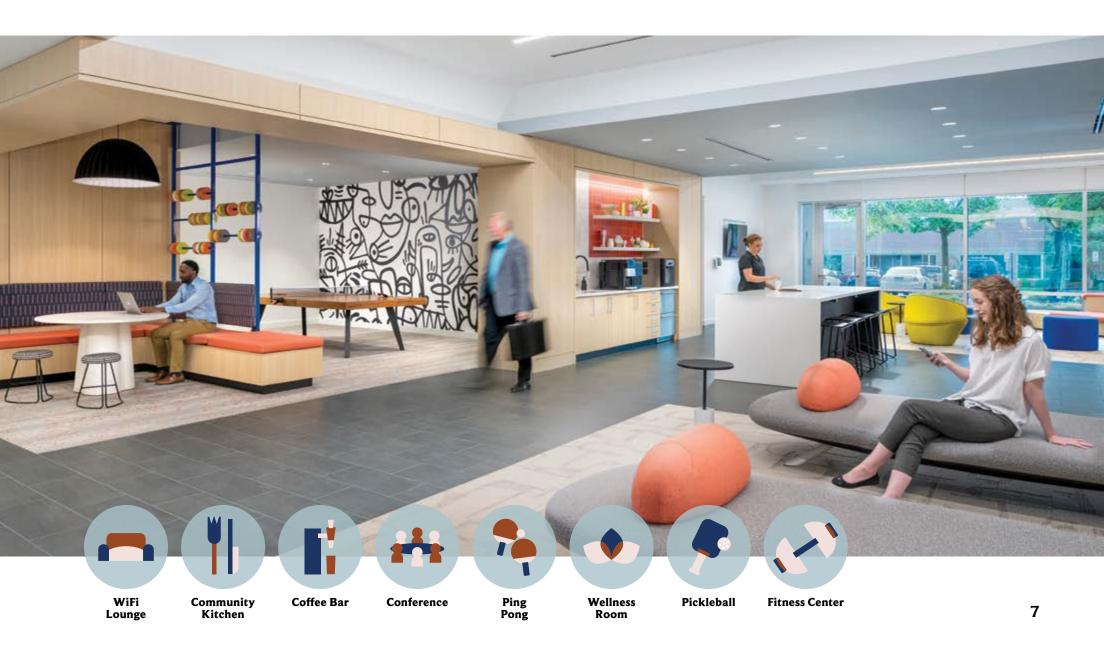

#### **The Stade Amenities**

### **Elevate Your Workday**

Immerse yourself in diverse common spaces + neighborhood amenities to inspire the way you work

Fit

Rally your routine at the onsite pickleball court or train on your time with access to a performance fitness center featuring Peloton bikes.

#### Work

Private conference room with everything your team needs to collaborate.

#### Fuel

Fuel up at the coffee bar and grab a seat at the island in the community kitchen. The perfect place to perch, complete with outlets to power-up.

#### Connect

A space to converge, or a space to focus you can find it here.