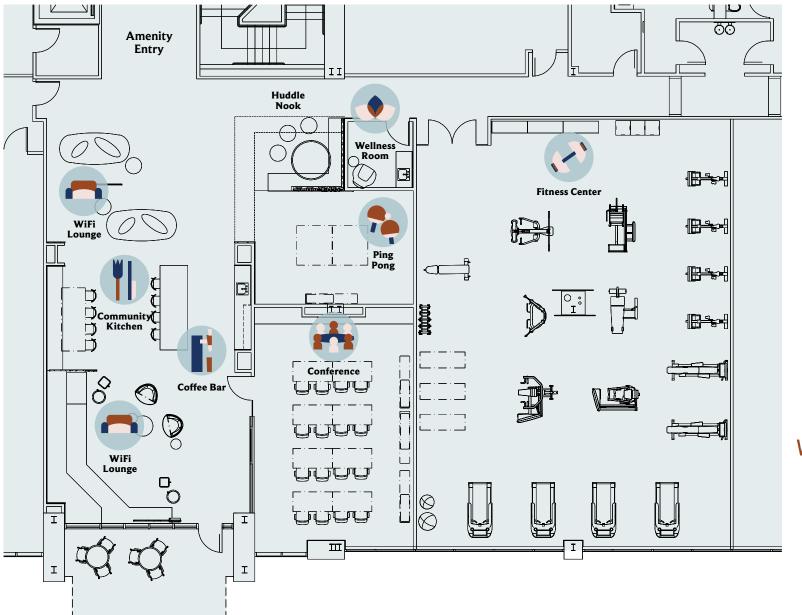

,000+ SF)



## The Stade Neighborhood

7061, 7063, 7065, 7067 Columbia Gateway Drive 8621, 8661, 8671 Robert Fulton Drive



#### **The Stade Amenities**



### **Elevate Your Workday**

Immerse yourself in diverse common spaces + neighborhood amenities to inspire the way you work

Fit

Rally your routine at the onsite pickleball court or train on your time with access to a performance fitness center featuring Peloton bikes.

#### Work

Private conference room with everything your team needs to collaborate.

#### Fuel

Fuel up at the coffee bar and grab a seat at the island in the community kitchen. The perfect place to perch, complete with outlets to power-up.

#### Connect

A space to converge, or a space to focus you can find it here.

## **Amenity Plan**

7067 Columbia Gateway Drive



**Virtual Tour** 





## Games + Community Kitchen



# **Community Kitchen**



#### **Performance Fitness Center**



### Leasing

Krysta Herring 443.285.5709 // krysta.herring@copt.com

John Hermann 443.285.5711 // john.hermann@copt.com