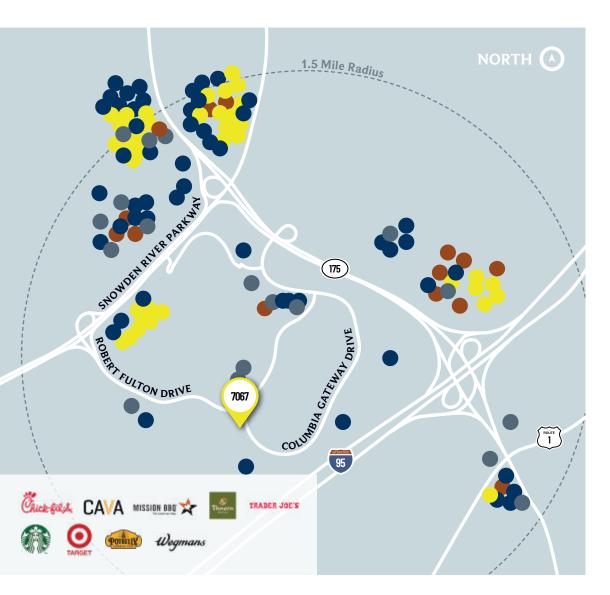

### **Surrounding Amenities**

70 Restaurants // 7 Hotels // 1.5 Mile Radius

#### RESTAURANTS / FAST CASUAL

Abby's Gourmet Deli AIDA Bistro Bertucci's Bibi Cafeteria BJ's Restaurant & Brewhouse Bob Evans **Buffalo Wild Wings** BuraerFi CAVÁ Chick-Fil-A Chipotle Cinco de Mayo Columbia Ale House Dunkin' Famous Dave's First Watch Café Five Guvs Flavors of India Frisco Tap House Glenwood's The Greene Turtle IHOP Jae's Deli Jerry's Subs & Pizza Jersey Mike's Jimmy John's La Madeleine Bakery & Café Long Horn Steakhouse Maiwand Kabob Mango Grove McDonald's Mission BBQ Nalley Fresh Neo Pizza & Taphouse Noodles & Co. Nottinghams Tavern Olive Garden Oracle Café Panda Express Panera Bread Potbelly Sandwich Odoba Quickway Hibachi Red Lobster Red Robin **Roggenart Bakery** Rudy's Mediterranean Grill Silver Diner

Starbucks Subway Sushi King Squisitos Texas Roadhouse THB Bagerly + Deli TGI Fridays Vegan Soul Bakery Wendys

Smoothie Kina

#### **GROCERY + BANKS**

ALDI Bank of America BB&T Capital Bank Capital One Bank The Columbia Bank Costco MOM's Organic Market M&T Bank PNC Bank Trader Joe's Wegmans Wells Farqo Bank

#### SHOPPING

Advance Auto Parts Ashlev Furniture AT&T Auto Zone Bed Bath & Beyond Best Buy BJ's Bia Lots Bob's Discount Furniture Carter's Destination XL DICK's Sporting Goods DSW Ethan Allen Game Stop Golf Galaxy Haverty's Hobby Lobby Home Depot Homegoods Jo-Ann Fabric

**80**+ All Within 1.5 Mile Radius

Lane Bryant Lowe's Home Improvement Marshalls Michaels Nordstrom Rack Old Navv Ollie's Bargain Outlet Party City PETĆO PetSmart REI **Road Runner Sports** Ross Dress for Less Staples Target Ulta Verizon Walmart

#### OTHER

Backstage Dance Studio Comfort Inn & Suites Enterprise Extended Stav America Fedex Office Hand & Stone Massage and Facial Spa Holiday Inn Homewood Suites KinderCare Krav Maga Life Time Fitness Maryland MVA Express Massage Envy Movement MyEyeDr My Gym Orangetheory Fitness Planet Fitness Sofive Stumpy's Hatchet House Top Tier Fitness Center United Way Family Center Xfinity