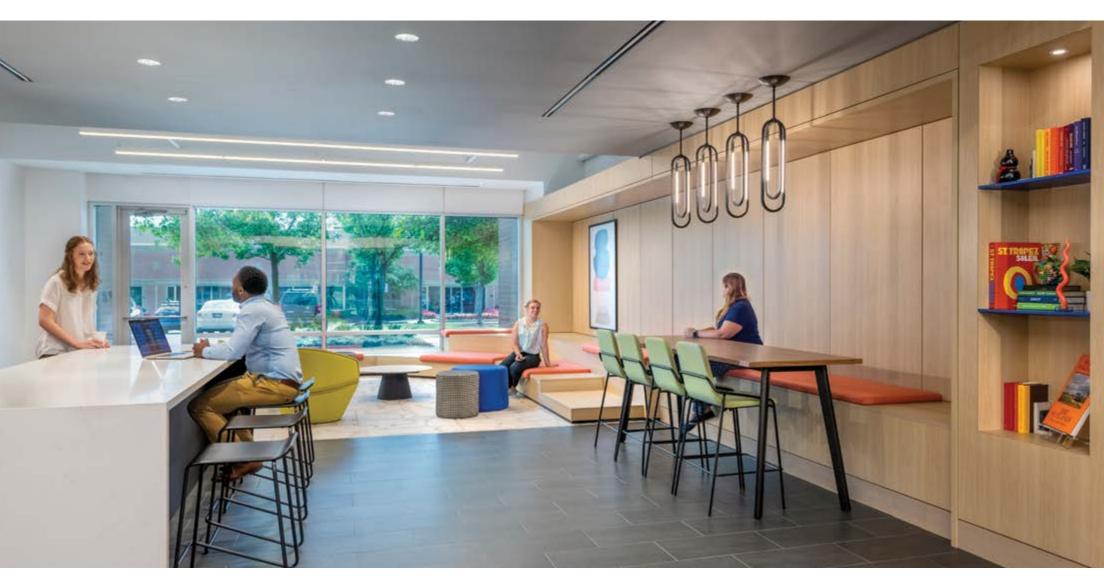

#### Fuel

Fuel up at the coffee bar and grab a seat at the island in the community kitchen. The perfect place to perch, complete with outlets to power-up.

#### Connect

A space to converge, or a space to focus you can find it here.

## Games + Community Kitchen

# **Community Kitchen**