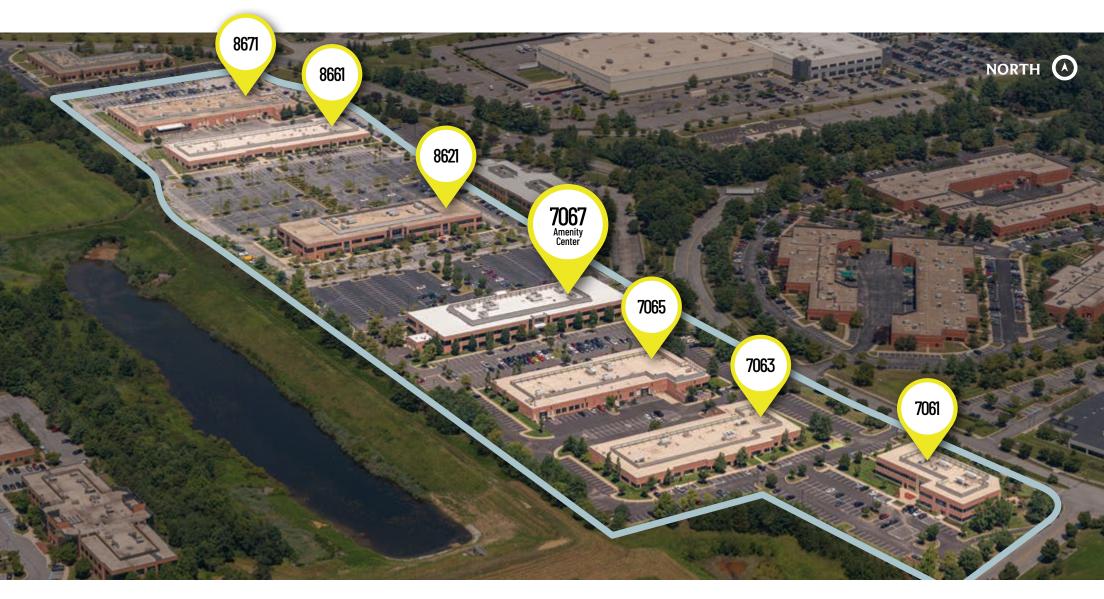

7063 Columbia Gateway Drive

7065 Columbia Gateway Drive

7067 Columbia Gateway Drive (amenity center)

8621 Robert Fulton Drive

8661 Robert Fulton Drive

8671 Robert Fulton Drive

## The Stade Neighborhood

7061, 7063, 7065, 7067 Columbia Gateway Drive 8621, 8661, 8671 Robert Fulton Drive