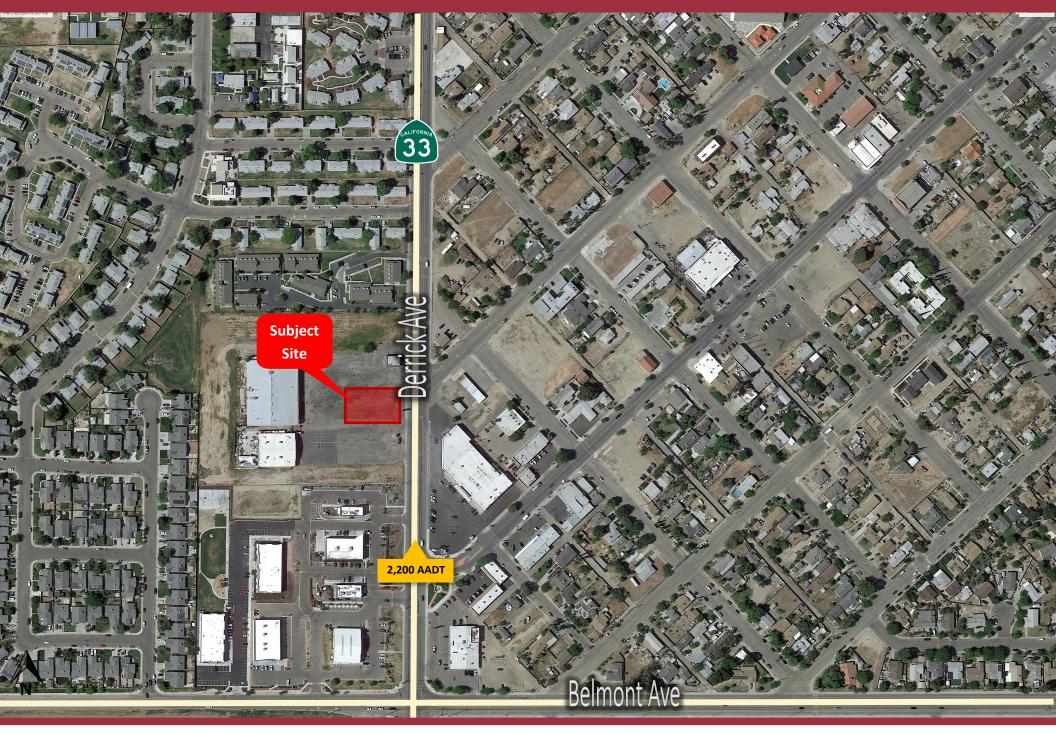

## RETAIL OVERVIEW

The information above has been obtained from sources believed reliable. While we do not doubt its accuracy we have not verified it and make no guarantee, warranty or representation about it. It is your responsibility to independently confirm its accuracy and completeness. Any projections, opinions, assumptions or estimates used are for example only and do not represent the current or future performance of the property. The value of this transaction to you depends on tax and other factors which should be evaluated by your tax, financial and legal advisors. You and your advisors should conduct a careful, independent investigation of the property to determined to your satisfaction the suitability of the property for your needs. Logos are for identification purposes only and may be trademarks of their respective companies.

## 580 Derrick Ave., Mendota, CA 93640

- **Ground Lease Opportunity**
- Drive-Thru Pad
- Hwy 33 Frontage with Great Visibility
- Located in an Existing Shopping Center's Parking Lot.
- a Dollar Superstore, Mendota Food Center, Burger King, Auto Zone, Dollar Tree, Mendota Donuts, McDonald's
  - Zoned C-2 In The City of Mendota