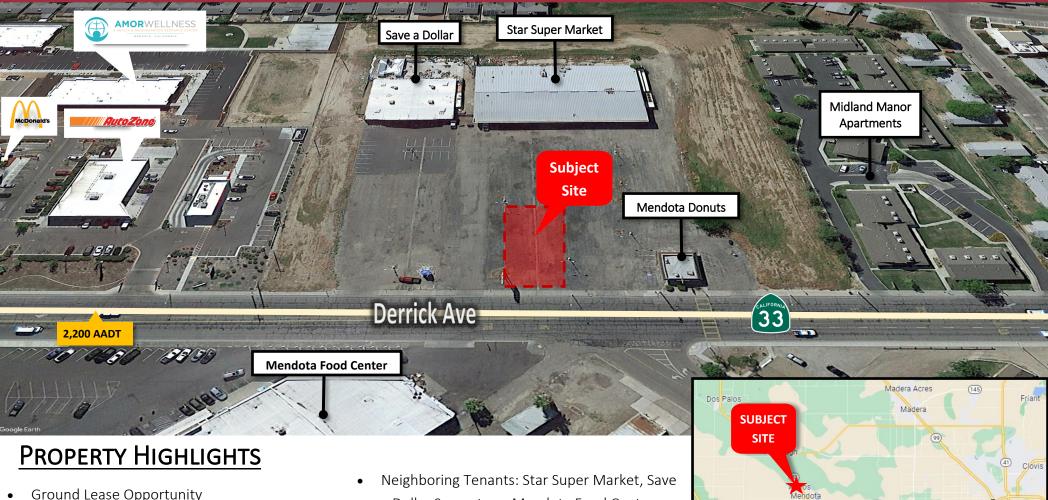

## AERIAL OVERVIEW

The information above has been obtained from sources believed reliable. While we do not doubt its accuracy we have not verified it and make no guarantee, warranty or representation about it. It is your responsibility to independently confirm its accuracy and completeness. Any projections, opinions, assumptions or estimates used are for example only and do not represent the current or future performance of the property. The value of this transaction to you depends on tax and other factors which should be evaluated by your tax, financial and legal advisors. You and your advisors should conduct a careful, independent investigation of the property to determined to your satisfaction the suitability of the property for your needs. Logos are for identification purposes only and may be trademarks of their respective companies.

## 580 Derrick Ave., Mendota, CA 93640

- **Ground Lease Opportunity**
- Drive-Thru Pad
- Hwy 33 Frontage with Great Visibility
- Located in an Existing Shopping Center's Parking Lot.
- a Dollar Superstore, Mendota Food Center, Burger King, Auto Zone, Dollar Tree, Mendota Donuts, McDonald's
  - Zoned C-2 In The City of Mendota