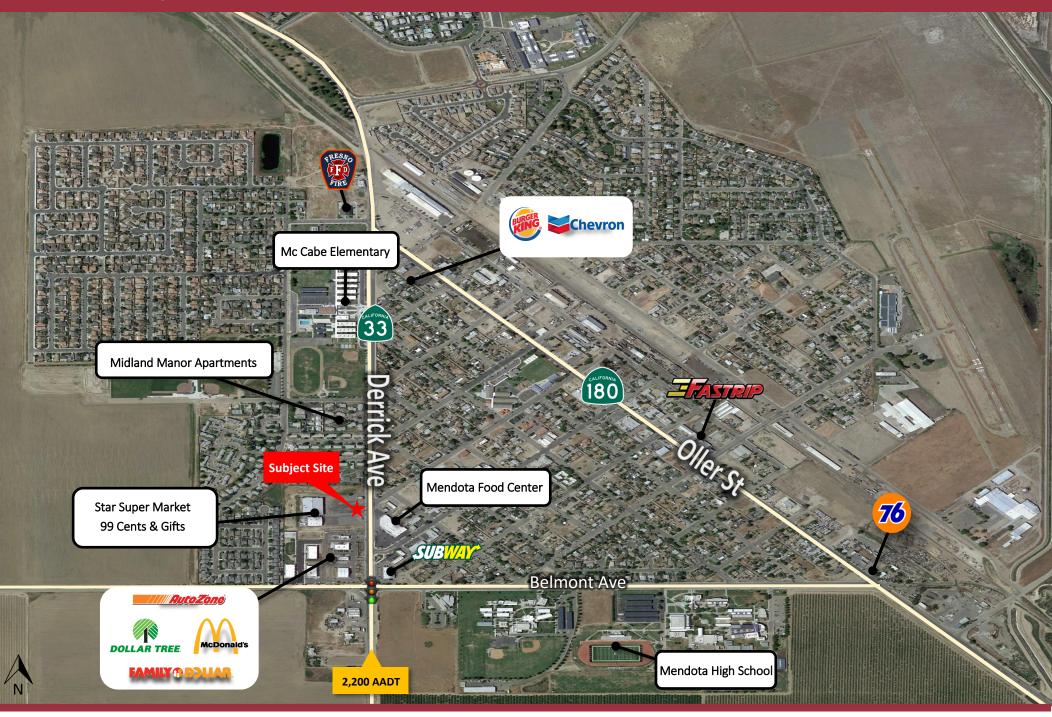

## RETAIL OVERVIEW

The information above has been obtained from sources believed reliable. While we do not doubt its accuracy we have not verified it and make no guarantee, warranty or representation about it. It is your responsibility to independently confirm its accuracy and completeness. Any projections, opinions, assumptions or estimates used are for example only and do not represent the current or future performance of the property. The value of this transaction to you depends on tax and other factors which should be evaluated by your tax, financial and legal advisors. You and your advisors should conduct a careful, independent investigation of the property to determined to your satisfaction the suitability of the property for your needs. Logos are for identification purposes only and may be trademarks of their respective companies.

## 580 Derrick Ave., Mendota, CA 93640

- **Ground Lease Opportunity**
- Drive-Thru Pad
- Hwy 33 Frontage with Great Visibility
- Located in an Existing Shopping Center's Parking Lot.
- a Dollar Superstore, Mendota Food Center, Burger King, Auto Zone, Dollar Tree, Mendota Donuts, McDonald's
  - Zoned C-2 In The City of Mendota