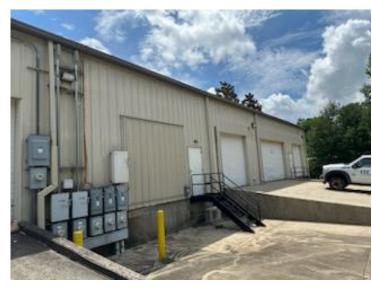

### **PROPERTY FEATURES**

Great functional multi-tenant service building located near the Spartanburg Downtown Airport off Southport Road in the Westside submarket.

- Total building consists of ±24,000 SF located on ±3.23 acres
- Built in 1997
- Units A & B (±8,000 SF) are available for sublease
- Metal building construction with brick fascia
- Secure gated truck court with ample outdoor storage
- ±24' Ceiling height
- Two (2) Drive-in doors (10' x 10' & 14' x 10')
- One (1) Dock-high door (10' x 10')
- Parking ratio 2.25/1,000 SF
- Monument signage

## **PROPERTY PHOTOS**

SPARTANBURG, SOUTH CAROLINA