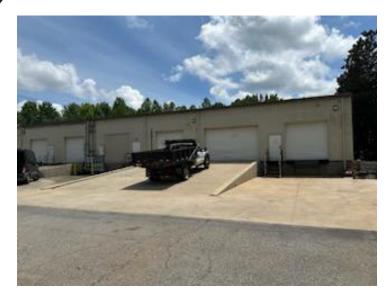

deemed reliable; however, no representation or warranty is made to the accuracy thereof.

## SPARTANBURG, SOUTH CAROLINA

### **PROPERTY FEATURES**

Great functional multi-tenant service building located near the Spartanburg Downtown Airport off Southport Road in the Westside submarket.

- Total building consists of ±24,000 SF located on ±3.23 acres
- Built in 1997
- Units A & B (±8,000 SF) are available for sublease
- Metal building construction with brick fascia
- Secure gated truck court with ample outdoor storage
- ±24' Ceiling height
- Two (2) Drive-in doors (10' x 10' & 14' x 10')
- One (1) Dock-high door (10' x 10')
- Parking ratio 2.25/1,000 SF
- Monument signage

#### UNITS A & B

- ±8,000 SF
- Sublease Rate: \$12.00/SF







SPARTANBURG, SOUTH CAROLINA

## **PROPERTY PHOTOS**















SPARTANBURG, SOUTH CAROLINA

## SITE PLAN





SPARTANBURG, SOUTH CAROLINA

## FLOOR PLAN: UNITS A & B





## SPARTANBURG, SOUTH CAROLINA

## **LOCATION OVERVIEW**







#### **Hunter Garrett, CCIM, SIOR**

Shareholder/Sr. VP Industrial Division hgarrett@naief.com 864 678 5934

#### John Staunton, SIOR

Shareholder johnstaunton@naief.com 864 678 5990

#### Josh Kenyon

Associate jkenyon@naief.com 704 964 2181 All information contained herein is from sources deemed reliable; however, no representation or warranty is made to the accuracy thereof.