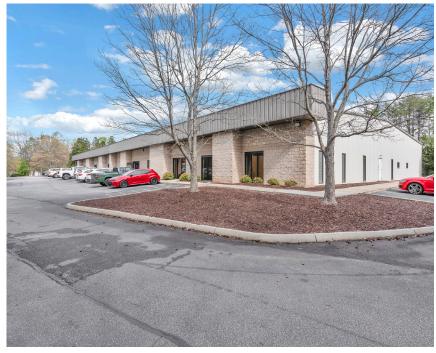

964 2181 All information contained herein is from sources deemed reliable; however, no representation or warranty is made to the accuracy thereof.

## SPARTANBURG, SOUTH CAROLINA

### **PROPERTY FEATURES**

Great functional multi-tenant service building located near the Spartanburg Downtown Airport off Southport Road in the Westside submarket.

- Total building consists of ±24,000 SF located on ±3.23 acres
- Built in 1997
- Units A & B (±8,000 SF) are available for sublease
- Metal building construction with brick fascia
- Secure gated truck court with ample outdoor storage
- ±24' Ceiling height
- Two (2) Drive-in doors (10' x 10' & 14' x 10')
- One (1) Dock-high door (10' x 10')
- Parking ratio 2.25/1,000 SF
- Monument signage

#### UNITS A & B

- ±8,000 SF
- Sublease Rate: \$12.00/SF







SPARTANBURG, SOUTH CAROLINA

## **PROPERTY PHOTOS**















SPARTANBURG, SOUTH CAROLINA

## SITE PLAN





SPARTANBURG, SOUTH CAROLINA

## FLOOR PLAN: UNITS A & B





## SPARTANBURG, SOUTH CAROLINA

## **LOCATION OVERVIEW**







#### **Hunter Garrett, CCIM, SIOR**

Shareholder/Sr. VP Industrial Division hgarrett@naief.com 864 678 5934

#### John Staunton, SIOR

Shareholder johnstaunton@naief.com 864 678 5990

#### Josh Kenyon

Associate jkenyon@naief.com 704 964 2181 All information contained herein is from sources deemed reliable; however, no representation or warranty is made to the accuracy thereof.