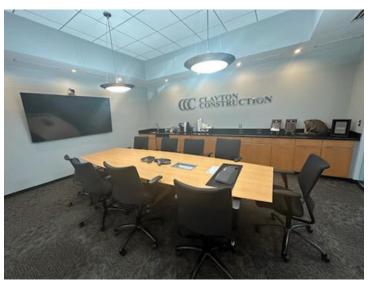

liable; however, no representation or warranty is made to the accuracy thereof.

## SPARTANBURG, SOUTH CAROLINA

### **PROPERTY FEATURES**

Great functional multi-tenant service building located near the Spartanburg Downtown Airport off Southport Road in the Westside submarket.

- Total building consists of ±24,000 SF located on ±3.23 acres
- Built in 1997
- Units A & B (±8,000 SF) are available for sublease
- Metal building construction with brick fascia
- Secure gated truck court with ample outdoor storage
- ±24' Ceiling height
- Two (2) Drive-in doors (10' x 10' & 14' x 10')
- One (1) Dock-high door (10' x 10')
- Parking ratio 2.25/1,000 SF
- Monument signage

#### UNITS A & B

- ±8,000 SF
- Sublease Rate: \$12.00/SF







SPARTANBURG, SOUTH CAROLINA

## **PROPERTY PHOTOS**















SPARTANBURG, SOUTH CAROLINA

## SITE PLAN





SPARTANBURG, SOUTH CAROLINA

## FLOOR PLAN: UNITS A & B





## SPARTANBURG, SOUTH CAROLINA

## **LOCATION OVERVIEW**







#### **Hunter Garrett, CCIM, SIOR**

Shareholder/Sr. VP Industrial Division hgarrett@naief.com 864 678 5934

#### John Staunton, SIOR

Shareholder johnstaunton@naief.com 864 678 5990

#### Josh Kenyon

Associate jkenyon@naief.com 704 964 2181 All information contained herein is from sources deemed reliable; however, no representation or warranty is made to the accuracy thereof.