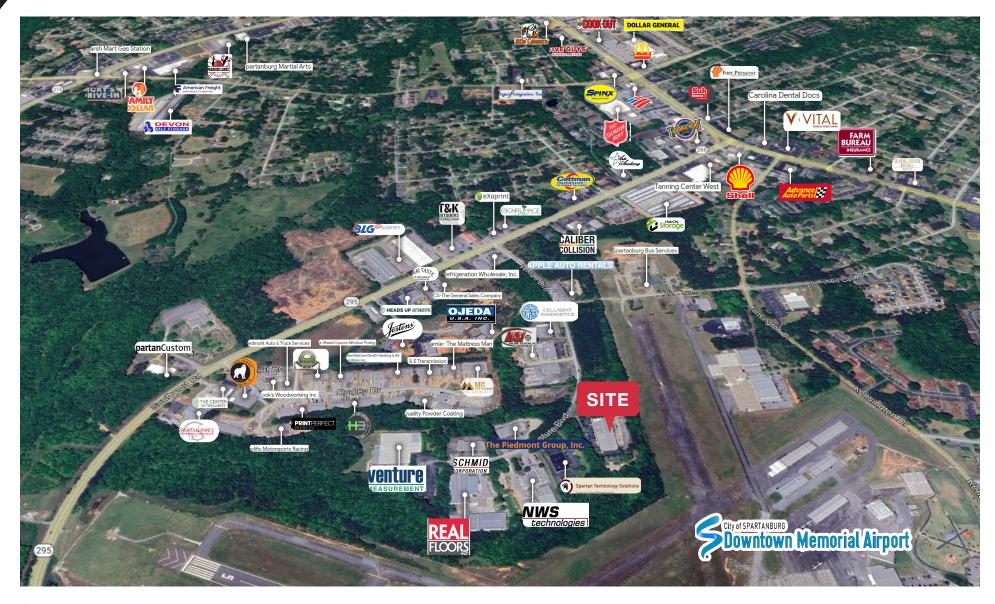

service building located near the Spartanburg Downtown Airport off Southport Road in the Westside submarket.

- Total building consists of ±24,000 SF located on ±3.23 acres
- Built in 1997
- Units A & B (±8,000 SF) are available for sublease
- Metal building construction with brick fascia
- Secure gated truck court with ample outdoor storage
- ±24' Ceiling height
- Two (2) Drive-in doors (10' x 10' & 14' x 10')
- One (1) Dock-high door (10' x 10')
- Parking ratio 2.25/1,000 SF
- Monument signage

#### UNITS A & B

- ±8,000 SF
- Sublease Rate: \$12.00/SF







SPARTANBURG, SOUTH CAROLINA

## **PROPERTY PHOTOS**















SPARTANBURG, SOUTH CAROLINA

## SITE PLAN





SPARTANBURG, SOUTH CAROLINA

## FLOOR PLAN: UNITS A & B





## SPARTANBURG, SOUTH CAROLINA

## **LOCATION OVERVIEW**







#### **Hunter Garrett, CCIM, SIOR**

Shareholder/Sr. VP Industrial Division hgarrett@naief.com 864 678 5934

#### John Staunton, SIOR

Shareholder johnstaunton@naief.com 864 678 5990

#### Josh Kenyon

Associate jkenyon@naief.com 704 964 2181 All information contained herein is from sources deemed reliable; however, no representation or warranty is made to the accuracy thereof.