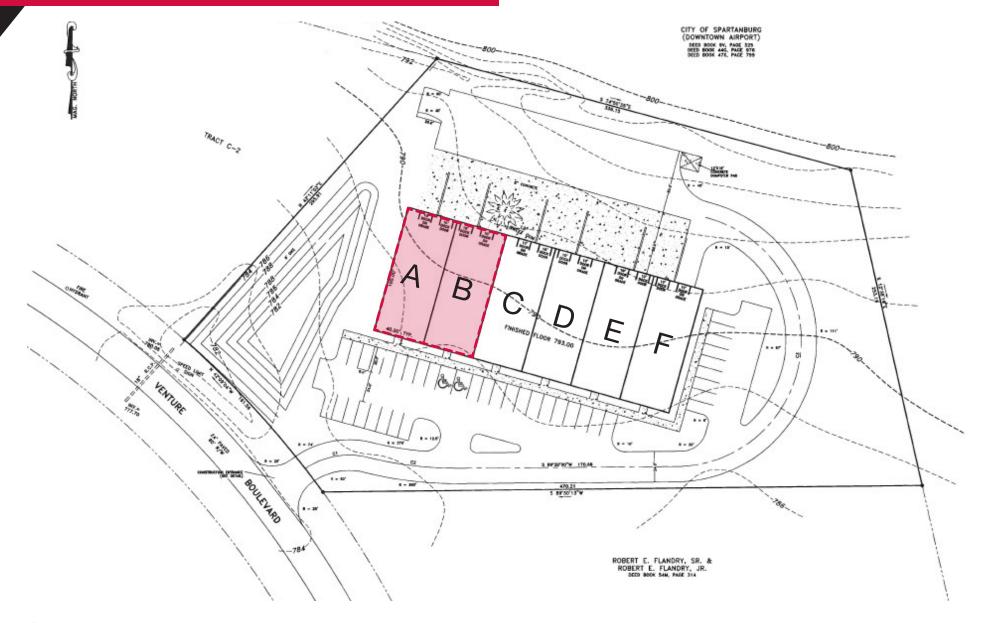

is made to the accuracy thereof.

## SPARTANBURG, SOUTH CAROLINA

### **PROPERTY FEATURES**

Great functional multi-tenant service building located near the Spartanburg Downtown Airport off Southport Road in the Westside submarket.

- Total building consists of ±24,000 SF located on ±3.23 acres
- Built in 1997
- Units A & B (±8,000 SF) are available for sublease
- Metal building construction with brick fascia
- Secure gated truck court with ample outdoor storage
- ±24' Ceiling height
- Two (2) Drive-in doors (10' x 10' & 14' x 10')
- One (1) Dock-high door (10' x 10')
- Parking ratio 2.25/1,000 SF
- Monument signage

#### UNITS A & B

- ±8,000 SF
- Sublease Rate: \$12.00/SF







SPARTANBURG, SOUTH CAROLINA

## **PROPERTY PHOTOS**















SPARTANBURG, SOUTH CAROLINA

## SITE PLAN





SPARTANBURG, SOUTH CAROLINA

## FLOOR PLAN: UNITS A & B





## SPARTANBURG, SOUTH CAROLINA

## **LOCATION OVERVIEW**







#### **Hunter Garrett, CCIM, SIOR**

Shareholder/Sr. VP Industrial Division hgarrett@naief.com 864 678 5934

#### John Staunton, SIOR

Shareholder johnstaunton@naief.com 864 678 5990

#### Josh Kenyon

Associate jkenyon@naief.com 704 964 2181 All information contained herein is from sources deemed reliable; however, no representation or warranty is made to the accuracy thereof.