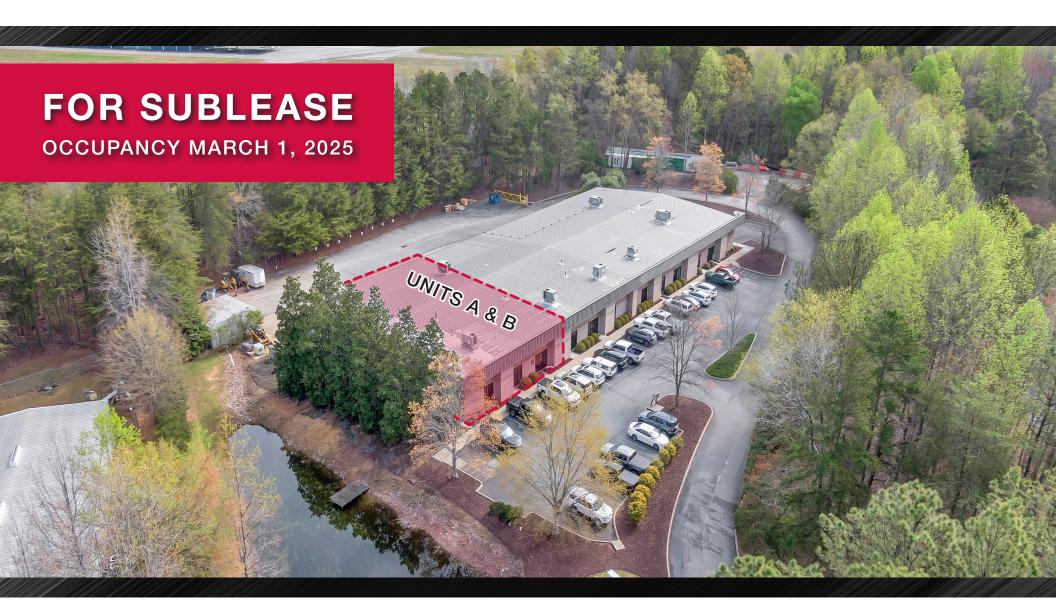

### **PROPERTY FEATURES**

Great functional multi-tenant service building located near the Spartanburg Downtown Airport off Southport Road in the Westside submarket.

- Total building consists of ±24,000 SF located on ±3.23 acres
- Built in 1997
- Units A & B (±8,000 SF) are available for sublease
- Metal building construction with brick fascia
- Secure gated truck court with ample outdoor storage
- ±24' Ceiling height
- Two (2) Drive-in doors (10' x 10' & 14' x 10')
- One (1) Dock-high door (10' x 10')
- Parking ratio 2.25/1,000 SF
- Monument signage

#### UNITS A & B

- ±8,000 SF
- Sublease Rate: \$12.00/SF

SPARTANBURG, SOUTH CAROLINA

## SITE PLAN

SPARTANBURG, SOUTH CAROLINA