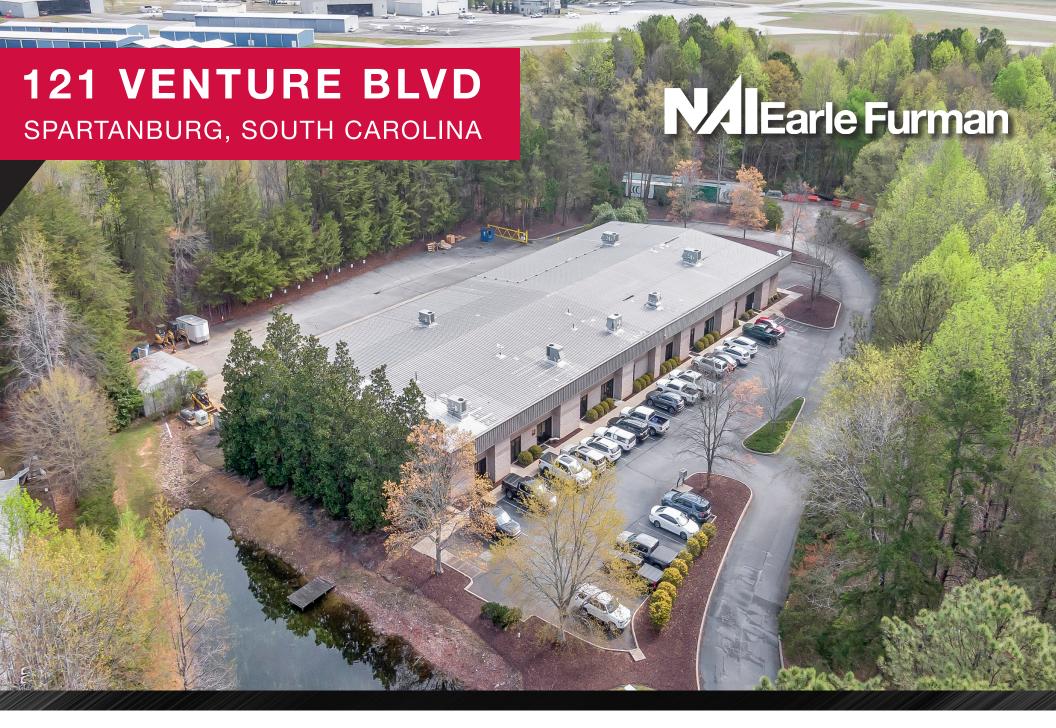

SPARTANBURG, SOUTH CAROLINA

### **PROPERTY FEATURES**

Great functional multi-tenant service building located near the Spartanburg Downtown Airport off Southport Road in the Westside submarket.

- Total building consists of ±24,000 SF located on ±3.23 acres
- Built in 1997
- Units A & B (±8,000 SF) are available for sublease
- Metal building construction with brick fascia
- Secure gated truck court with ample outdoor storage
- ±24' Ceiling height
- Two (2) Drive-in doors (10' x 10' & 14' x 10')
- One (1) Dock-high door (10' x 10')
- Parking ratio 2.25/1,000 SF
- Monument signage