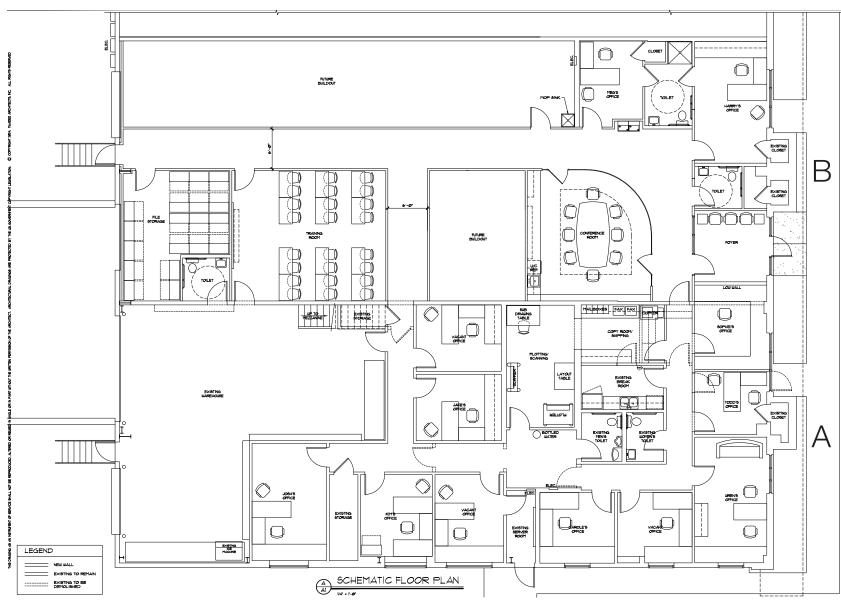

INA

### **PROPERTY FEATURES**

Great functional multi-tenant service building located near the Spartanburg Downtown Airport off Southport Road in the Westside submarket.

- Total building consists of ±24,000 SF located on ±3.23 acres
- Built in 1997
- Units A & B (±8,000 SF) are available for sublease
- Metal building construction with brick fascia
- Secure gated truck court with ample outdoor storage
- ±24' Ceiling height
- Two (2) Drive-in doors (10' x 10' & 14' x 10')
- One (1) Dock-high door (10' x 10')
- Parking ratio 2.25/1,000 SF
- Monument signage

#### UNITS A & B

- ±8,000 SF
- Sublease Rate: \$12.00/SF







SPARTANBURG, SOUTH CAROLINA

## **PROPERTY PHOTOS**















SPARTANBURG, SOUTH CAROLINA

## SITE PLAN





SPARTANBURG, SOUTH CAROLINA

## FLOOR PLAN: UNITS A & B





## SPARTANBURG, SOUTH CAROLINA

## **LOCATION OVERVIEW**







#### **Hunter Garrett, CCIM, SIOR**

Shareholder/Sr. VP Industrial Division hgarrett@naief.com 864 678 5934

#### John Staunton, SIOR

Shareholder johnstaunton@naief.com 864 678 5990

#### Josh Kenyon

Associate jkenyon@naief.com 704 964 2181 All information contained herein is from sources deemed reliable; however, no representation or warranty is made to the accuracy thereof.