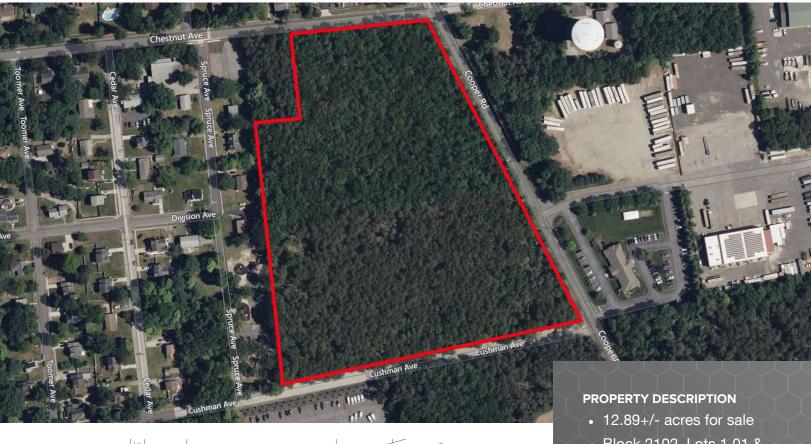

Berlin Township, NJ 08091

LAND

**12.89+/- ACRES** 

- Block 2102, Lots 1.01 & 1.02
- Rezoned from the C-2RD Highway Commercial Zone within the Pinelands Rural Development area to the C-3 Regional Commercial Growth Zone within the Pinelands Regional Growth Area.