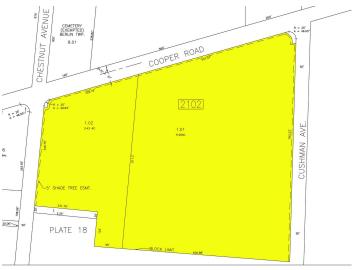

Berlin Township, NJ 08091

LAND

**12.89+/- ACRES** 

- Block 2102, Lots 1.01 & 1.02
- Rezoned from the C-2RD Highway Commercial Zone within the Pinelands Rural Development area to the C-3 Regional Commercial Growth Zone within the Pinelands Regional Growth Area.