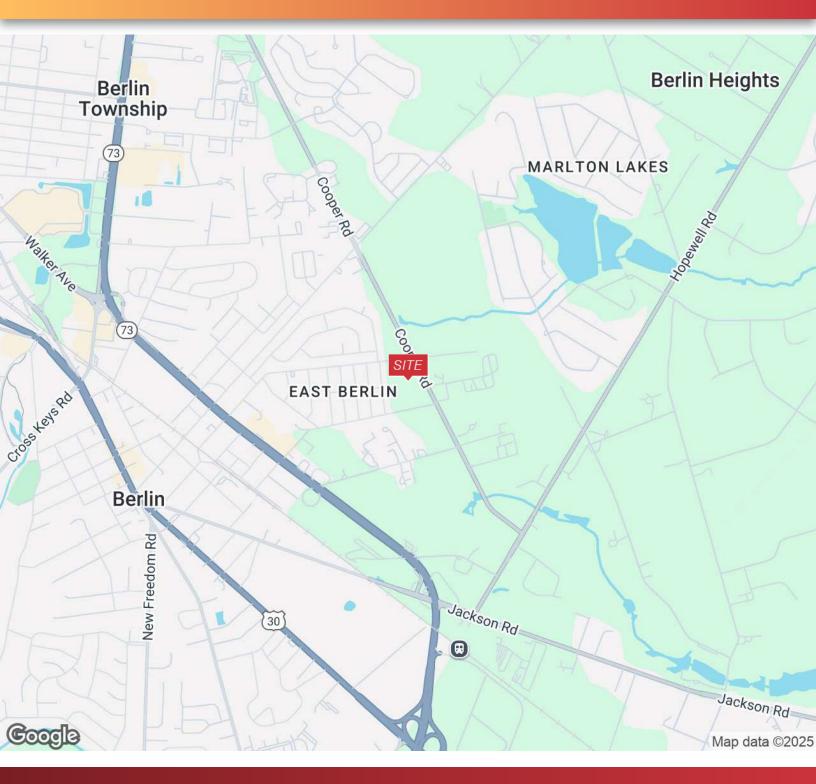

Berlin Township, NJ 08091

LAND

**12.89+/- ACRES** 

- Block 2102, Lots 1.01 & 1.02
- Rezoned from the C-2RD Highway Commercial Zone within the Pinelands Rural Development area to the C-3 Regional Commercial Growth Zone within the Pinelands Regional Growth Area.