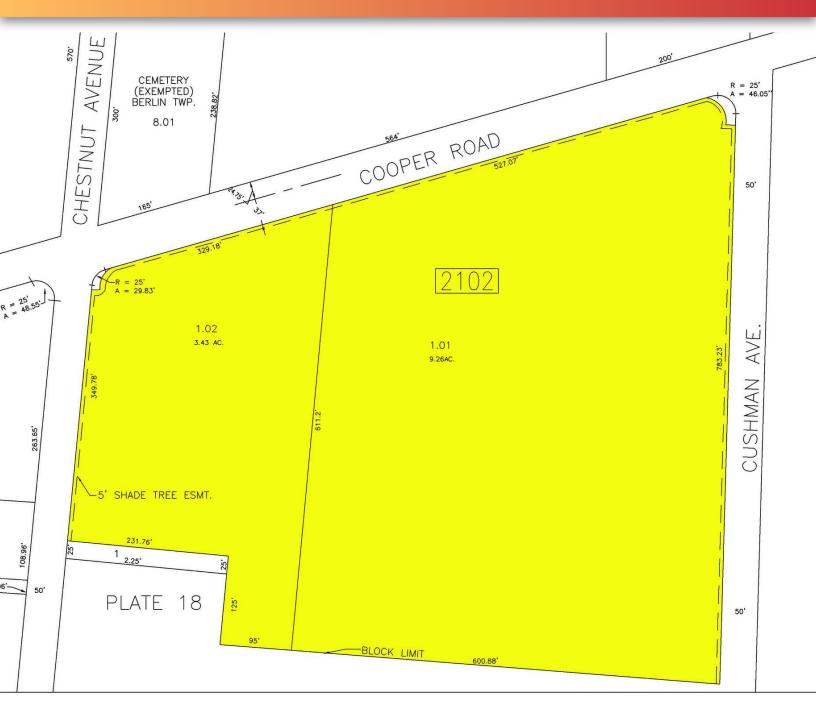

Berlin Township, NJ 08091

LAND

**12.89+/- ACRES** 

- Block 2102, Lots 1.01 & 1.02
- Rezoned from the C-2RD Highway Commercial Zone within the Pinelands Rural Development area to the C-3 Regional Commercial Growth Zone within the Pinelands Regional Growth Area.