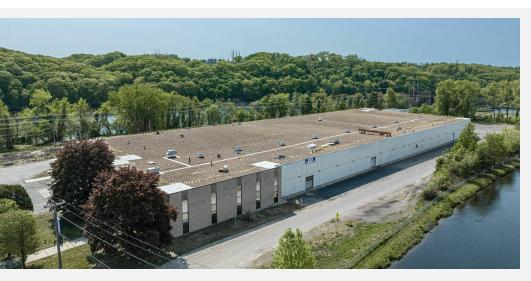

#### **PROPERTY OVERVIEW**

Under new ownership with significant recent improvements, 111 Mosher Street consists of an approximate 113,700 square foot industrial facility located on 9.77 acres in Holyoke, MA. The building features 22' ceiling height, 12 loading docks, and a 10'x14' grade level drive-in door. The facility benefits from heavy utility infrastructure with a large natural gas service entering the building and a 4,000 amp 208/480V & 120/208V, 3 Phase electrical service which is well distributed throughout. Holyoke's close proximity to the interstate highway system creates a unique opportunity for regional distribution and manufacturing firms servicing the New England and New York regions. An adjacent rail line provides opportunity for rail service through Pioneer Valley Railroad directly onto the property.