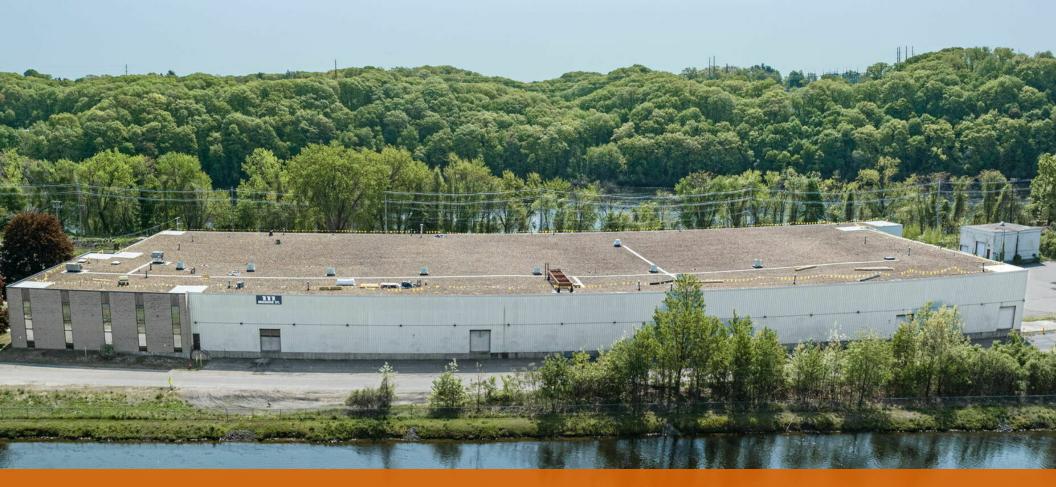

Regional Industrial Distribution/Manufacturing Facility

**111 MOSHER STREET** 

Holyoke, MA 01040

Presented By:

**Kevin Jennings** 413.731.7770

Jonathan Little

413.731.7770 x102

kevin@jennings-re.com jonathan@jennings-re.com

#### **PROPERTY OVERVIEW**

Under new ownership with significant recent improvements, 111 Mosher Street consists of an approximate 113,700 square foot industrial facility located on 9.77 acres in Holyoke, MA. The building features 22' ceiling height, 12 loading docks, and a 10'x14' grade level drive-in door. The facility benefits from heavy utility infrastructure with a large natural gas service entering the building and a 4,000 amp 208/480V & 120/208V, 3 Phase electrical service which is well distributed throughout. Holyoke's close proximity to the interstate highway system creates a unique opportunity for regional distribution and manufacturing firms servicing the New England and New York regions. An adjacent rail line provides opportunity for rail service through Pioneer Valley Railroad directly onto the property.