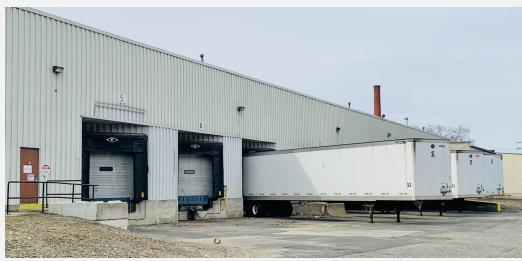

#### **PROPERTY OVERVIEW**

Under new ownership with significant recent improvements, 111 Mosher Street consists of an approximate 113,700 square foot industrial facility located on 9.77 acres in Holyoke, MA. The building features 22' ceiling height, 12 loading docks, and a 10'x14' grade level drive-in door. The facility benefits from heavy utility infrastructure with a large natural gas service entering the building and a 4,000 amp 208/480V & 120/208V, 3 Phase electrical service which is well distributed throughout. Holyoke's close proximity to the interstate highway system creates a unique opportunity for regional distribution and manufacturing firms servicing the New England and New York regions. An adjacent rail line provides opportunity for rail service through Pioneer Valley Railroad directly onto the property.

111 Mosher Street Holyoke, MA 01040

Warehouse/Manufacturing

Presented By:

**Kevin Jennings** 

413.731.7770 413.731.7770 x102

Jonathan Little

kevin@jennings-re.com jonathan@jennings-re.com

73 Chestnut Street Springfield, MA 01103