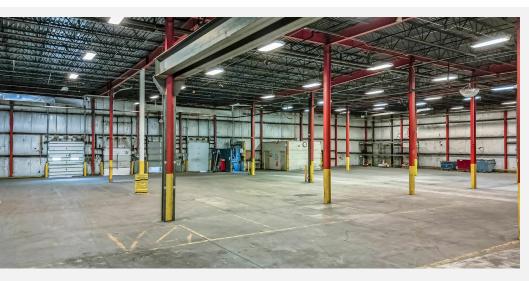

#### **PROPERTY OVERVIEW**

Under new ownership with significant recent improvements, 111 Mosher Street consists of an approximate 113,700 square foot industrial facility located on 9.77 acres in Holyoke, MA. The building features 22' ceiling height, 12 loading docks, and a 10'x14' grade level drive-in door. The facility benefits from heavy utility infrastructure with a large natural gas service entering the building and a 4,000 amp 208/480V & 120/208V, 3 Phase electrical service which is well distributed throughout. Holyoke's close proximity to the interstate highway system creates a unique opportunity for regional distribution and manufacturing firms servicing the New England and New York regions. An adjacent rail line provides opportunity for rail service through Pioneer Valley Railroad directly onto the property.

111 Mosher Street Holyoke, MA 01040

Warehouse/Manufacturing

Presented By:

**Kevin Jennings** 

413.731.7770 413.731.7770 x102

Jonathan Little

kevin@jennings-re.com jonathan@jennings-re.com

73 Chestnut Street Springfield, MA 01103