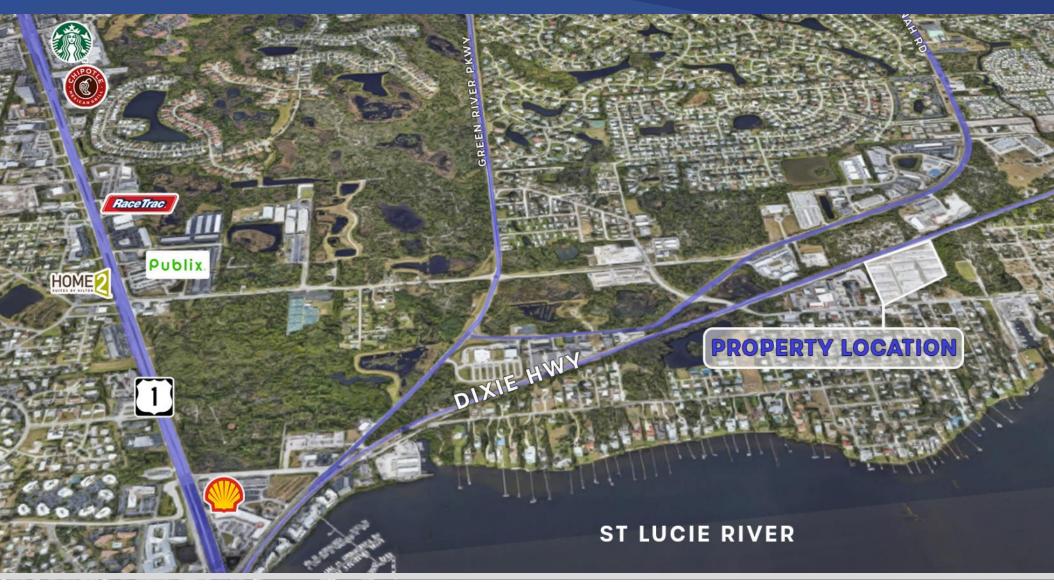

# **TRADE AREA MAP**

JEREMIAH BARON & CO

COMMERCIAL REAL ESTATE

2100 SE Ocean Blvd. Suite 100 Stuart, FL 34996 www.commercialrealestatellc.com