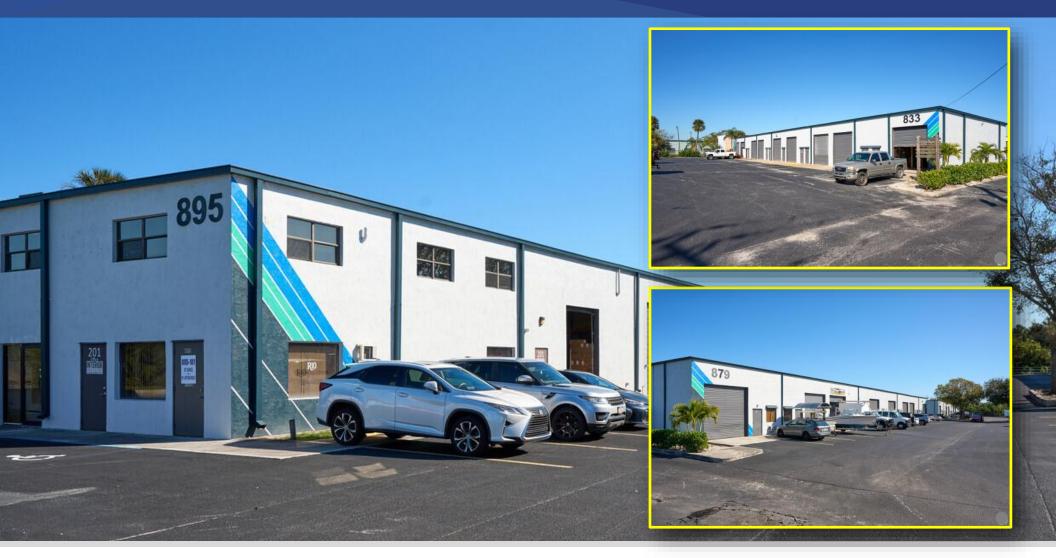

# **JENSEN BEACH FLEX PARK**

781-895 NE Dixie Hwy, Jensen Beach FL 34957

JEREMIAH BARON &CO

COMMERCIAL REAL ESTATE

2100 SE Ocean Blvd. Suite 100 Stuart, FL 34996 www.commercialrealestatellc.com

# **PROPERTY OVERVIEW**

- Excellent opportunity to lease a warehouse space in Jensen Beach.
- The property is under new ownership and is undergoing renovations including new paint and landscaping.
- 1,100 sf office space with restroom and mostly open floor plan.
- The property is located close to US-1 and is neighboring national and local retailers

| LEASE RATE                                         | 12.00 sf                          |
|----------------------------------------------------|-----------------------------------|
| UNIT SIZE (S)                                      | 1,100 sf                          |
| BUILDING TYPE                                      | Storage Warehouse                 |
| ACREAGE                                            | 3.6                               |
| FRONTAGE                                           | 274'                              |
| TRAFFIC COUNT                                      | 6,000 ADT                         |
| YEAR BUILT                                         | 1981                              |
| CONSTRUCTION TYPE                                  | Block with Stucco                 |
| PARKING SPACE                                      | Ample                             |
| ZONING                                             | Rio Redevelopment Zoning District |
| LAND USE                                           | Industrial                        |
| PARCEL ID                                          | 28-37-41-000-000-00160-3          |
| NO WARRANTY OR REPRESENTATION, EXPRESS OR IMPLIED, |                                   |