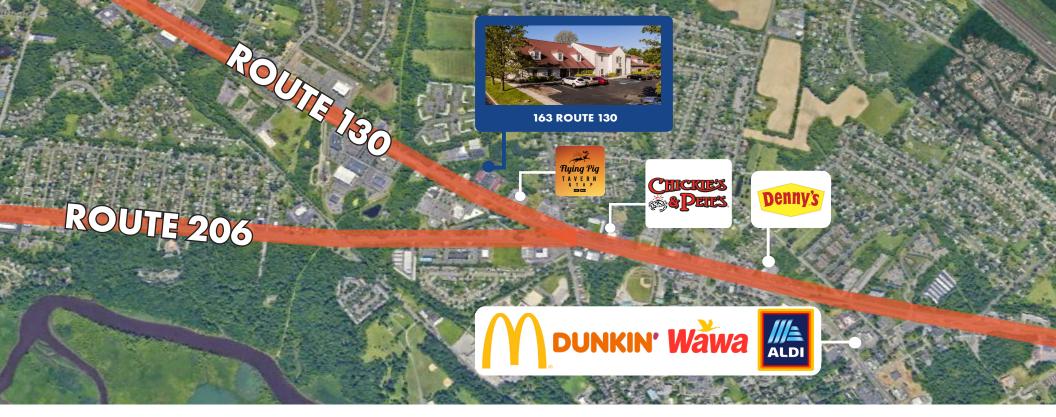

## **PROPERTY HIGHLIGHTS**

+ Situated along the high-traffic Route 130 corridor in Bordentown, NJ, the center offers excellent visibility and easy access, with convenient and accessible parking for tenants and visitors

+ The center is easily accessible from Route 206, I-295, Ward Avenue and Crosswicks Road. Nearby amenities include Chickie's and Pete's, Meineke, Flying Pig Tavern and the Holiday Inn

### FOR LEASE 163 ROUTE 130, BORDENTOWN, NJ 08505

FOR LEASE 163 ROUTE 130, BORDENTOWN, NJ 08505