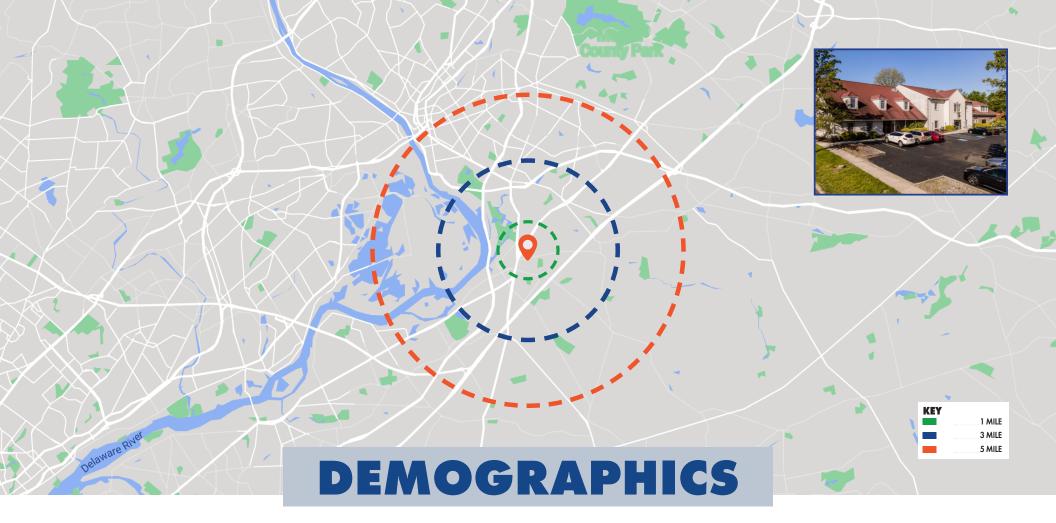

#### FOR LEASE 163 ROUTE 130, BORDENTOWN, NJ 08505

| POPULATION        |        |         |         |  |
|-------------------|--------|---------|---------|--|
| MILE              | 1 MILE | 3 MILE  | 5 MILE  |  |
| AVERAGE<br>2023   | 19,222 | 118,642 | 462,467 |  |
| PROJECTED<br>2028 | 19,584 | 117,527 | 459,351 |  |

| HOUSEHOLDS        |        |        |         |  |
|-------------------|--------|--------|---------|--|
| MILE              | 1 MILE | 3 MILE | 5 MILE  |  |
| AVERAGE<br>2023   | 6,699  | 42,040 | 170,020 |  |
| PROJECTED<br>2028 | 6,851  | 41,630 | 168,807 |  |

| INCOME            |           |           |           |  |  |
|-------------------|-----------|-----------|-----------|--|--|
| MILE              | 1 MILE    | 3 MILE    | 5 MILE    |  |  |
| AVERAGE<br>INCOME | \$117,984 | \$100,488 | \$108,718 |  |  |
| MEDIAN<br>INCOME  | \$95,321  | \$78,220  | \$86,447  |  |  |