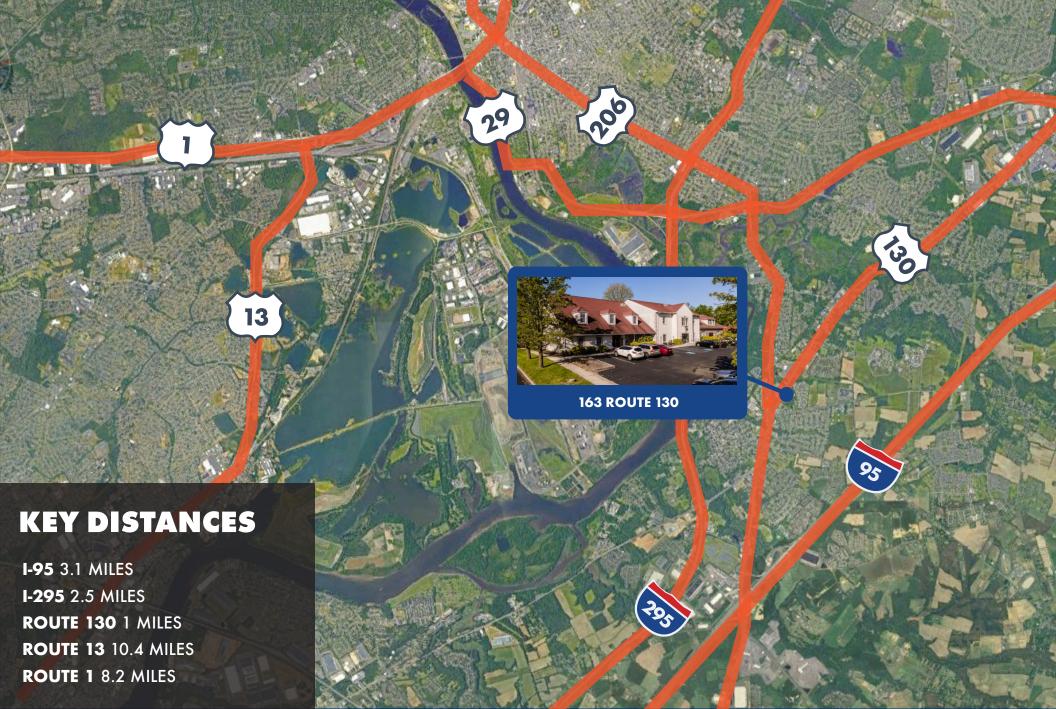

## **PROPERTY HIGHLIGHTS**

+ Situated along the high-traffic Route 130 corridor in Bordentown, NJ, the center offers excellent visibility and easy access, with convenient and accessible parking for tenants and visitors

+ The center is easily accessible from Route 206, I-295, Ward Avenue and Crosswicks Road. Nearby amenities include Chickie's and Pete's, Meineke, Flying Pig Tavern and the Holiday Inn