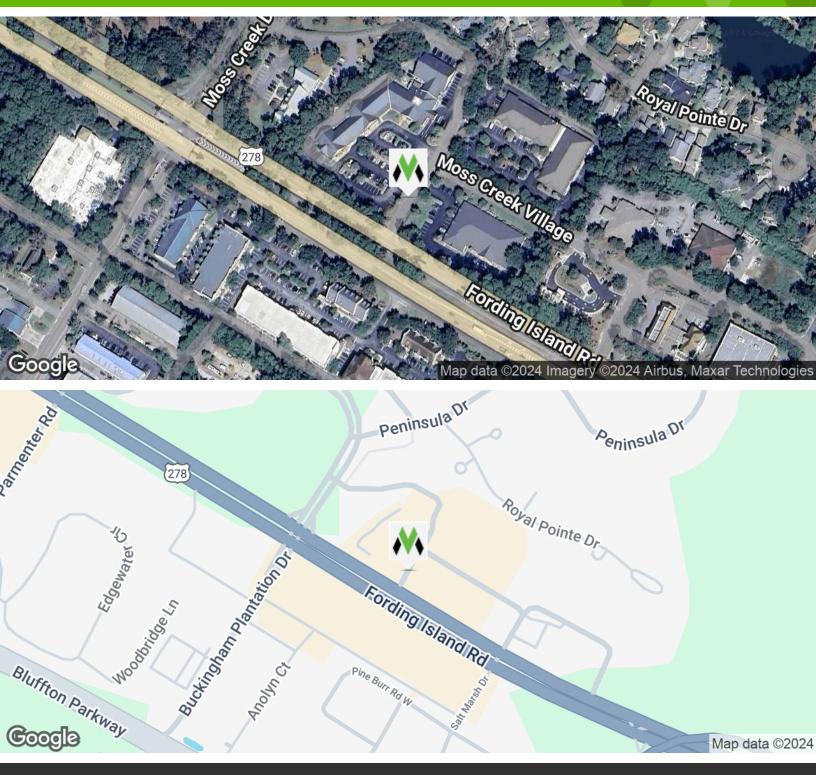

### LOCATION MAPS 1533, 1547, 1555 FORDING ISLAND ROAD HILTON HEAD ISLAND, SC 29926

#### LOCATION OVERVIEW

Located on Highway 278, just west of the bridge to Hilton Head Island, with very high daily traffic counts on Highway 278. Surrounded by commercial and residential developments and adjacent to Moss Creek Medical Center and Hilton Garden Inn. Ideal location for capturing Bluffton and Hilton Head customers as well as customers from the surrounding markets. Great demographics including just over 39,200 people in five mile radius with average household income of \$136,513.