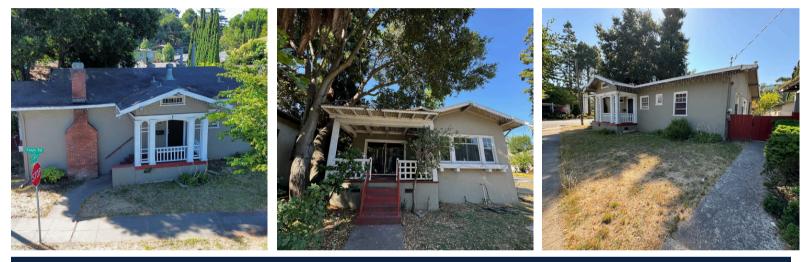

## 1 ENGLE ROAD, SAN MATEO

## OFFERED AT \$1,450,000

Built in 1917, this charming single family home is full of character and potential. The home and grounds could benefit from renovation, so bring your contractor and design team to unlock the possibilities. The property benefits from two electric meters. Convenient location just one mile to Burlingame Avenue and half a mile from Downtown San Mateo.
This property and the adjoining property (4 W Santa Inez) were previously entitled as a 10-unit residential development plan set available in disclosures.

## **House Features**

- 4 Bedroom
- 2 Bathroom
- 1,380 SQFT
- 5,508 SQFT Lot
- Corner Lot

**Detached Garage** 

KEVIN PHILLIPS 650.380.2868 kphillips@scpropsm.com DRE#01470917

RACHID ATIE 650.868.0202 rratie@scpropsm.com DRE#02095614 CHRIS GIOTINIS 650.465.4028 cg@scpropsm.com DRE#01962295