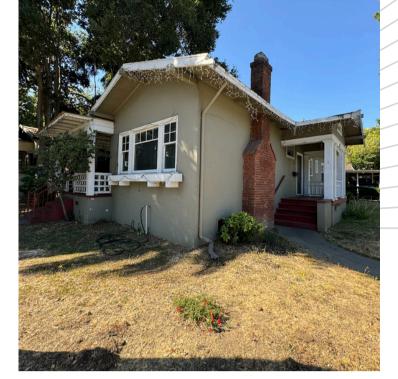

## 1 ENGLE ROAD, SAN MATEO

## OFFERED AT \$1,450,000

Built in 1917, this charming single family home is full of character and potential. The home and grounds could benefit from renovation, so bring your contractor and design team to unlock the possibilities. The property benefits from two electric meters. Convenient location just one mile to Burlingame Avenue and half a mile from Downtown San Mateo.
This property and the adjoining property (4 W Santa Inez) were previously entitled as a 10-unit residential development plan set available in disclosures.

## **House Features**

- 4 Bedroom
- 2 Bathroom
- 1,380 SQFT
- 5,508 SQFT Lot
- Corner Lot

**Detached Garage** 

KEVIN PHILLIPS 650.380.2868 kphillips@scpropsm.com DRE#01470917

RACHID ATIE 650.868.0202 rratie@scpropsm.com DRE#02095614 CHRIS GIOTINIS 650.465.4028 cg@scpropsm.com DRE#01962295