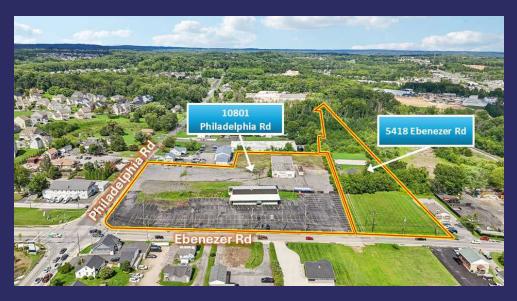

# 10801 Philadelphia Rd & 5418 Ebenezer Rd

White Marsh, MD 21162

#### **LOCATION DESCRIPTION**

10801 Philadelphia Road consists of 5.25 Acres of BM zoning, with an existing 5500 + /—sq ft retail building in front of the property and a Vacant 8400 + /—sq ft building at the rear side of the property. 5418 Ebenezer Rd is 3.75 + /- acres of land with ML zoning. Both properties are being offered together for lease. This is a great opportunity for Redevelopment or for current building use.

#### **OFFERING SUMMARY**

| Lease Rate:                                              | Negotiable                                                                    |
|----------------------------------------------------------|-------------------------------------------------------------------------------|
| 10801 Philadelphia Rd & 5418 Ebenezer Rd (Available SF): | 13,000 (+/-) SF                                                               |
| Lot Size:                                                | 9 (+/-) Acres                                                                 |
| Traffic Counts:                                          | 17,420 on Philadelphia Rd,<br>10,045 on Ebenezer,<br>Pulaski Hwy 33,000 (+/-) |
| Zoning:                                                  | BM & ML                                                                       |