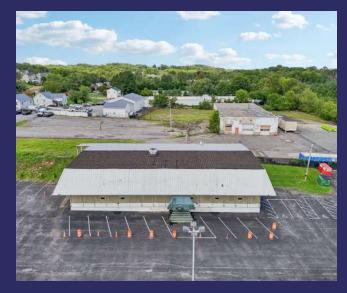

#### **LOCATION DESCRIPTION**

10801 Philadelphia Road consists of 5.25 Acres of BM zoning, with an existing 5500 + /—sq ft retail building in front of the property and a Vacant 8400 + /—sq ft building at the rear side of the property. 5418 Ebenezer Rd is 3.75 + /- acres of land with ML zoning. Both properties are being offered together for lease. This is a great opportunity for Redevelopment or for current building use.

#### First Floor Photos