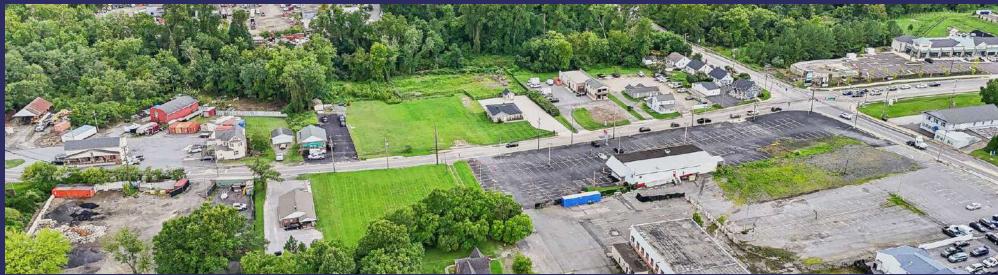

#### **LOCATION DESCRIPTION**

10801 Philadelphia Road consists of 5.25 Acres of BM zoning, with an existing 5500 + /—sq ft retail building in front of the property and a Vacant 8400 + /—sq ft building at the rear side of the property. 5418 Ebenezer Rd is 3.75 + /- acres of land with ML zoning. Both properties are being offered together for lease. This is a great opportunity for Redevelopment or for current building use.

#### **OFFERING SUMMARY**

| Lease Rate:                                              | Negotiable                                                                    |
|----------------------------------------------------------|-------------------------------------------------------------------------------|
| 10801 Philadelphia Rd & 5418 Ebenezer Rd (Available SF): | 13,000 (+/-) SF                                                               |
| Lot Size:                                                | 9 (+/-) Acres                                                                 |
| Traffic Counts:                                          | 17,420 on Philadelphia Rd,<br>10,045 on Ebenezer,<br>Pulaski Hwy 33,000 (+/-) |
| Zoning:                                                  | BM & ML                                                                       |

#### PROPERTY HIGHLIGHTS

- Extremely high median household income of \$110,000 within a 2-mile radius.
- Flexible zoning the bulk of the site is zoned Business, Major (BM) allowing a range of uses including car dealerships, urgent care, shopping centers, self-storage, mixed-use, warehousing, fast food
- Rarely-available large, commercially-zoned acreage.
- Signalized intersection of two major roads MD 7 (Philadelphia Road) and Ebenezer Road.
- Combined 27,000 vehicle traffic count on Ebenezer and Philadelphia Road
- Easy access to U.S. 40 with a traffic count of 33000 +/- VPD
- Properties are well located in proximity to Johns Hopkins White Marsh, Kaiser Permanente, White Marsh Mall, The Avenue at White Marsh, Amazon, FedEx, major retailers, CarMax and three other car dealerships.

#### RECENT DEVELOPMENTS

- Nottingham Ridge Logistics Center | 751,000 SF Industrial Development
- Retail Development | Royal Farms | Volvo & Nissan Dealerships
- Self-Storage | GreenSpace Self-Storage
- New Hotel Development | HomewoodSuites by Hilton | 155 KeysHoliday Inn Hotel
- Holiday Inn Hotel
- HoneyGo Run Apartments