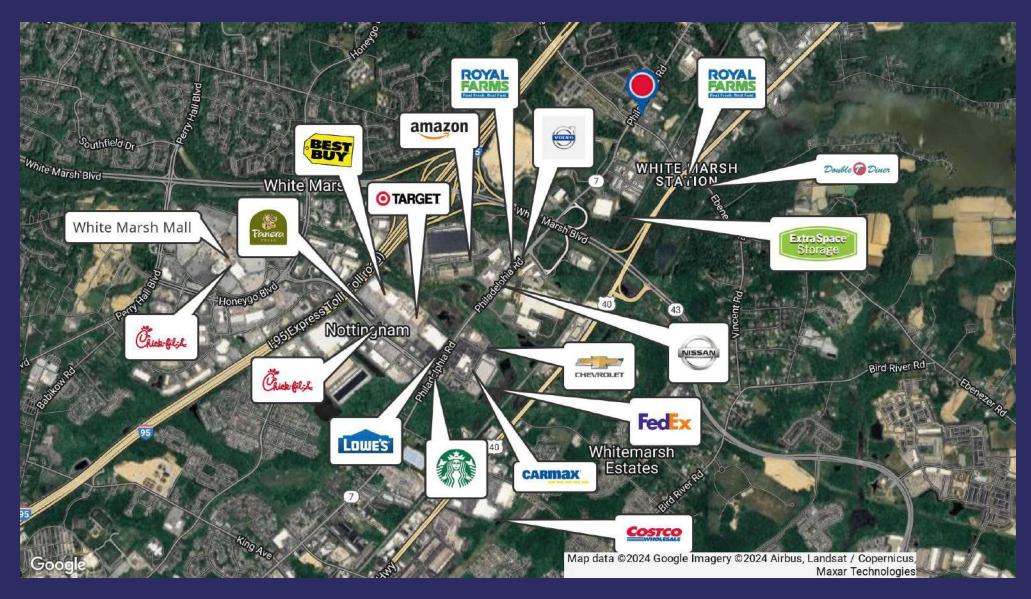

#### PROPERTY HIGHLIGHTS

- Extremely high median household income of \$110,000 within a 2-mile radius.
- Flexible zoning the bulk of the site is zoned Business, Major (BM) allowing a range of uses including car dealerships, urgent care, shopping centers, self-storage, mixed-use, warehousing, fast food
- Rarely-available large, commercially-zoned acreage.
- Signalized intersection of two major roads MD 7 (Philadelphia Road) and Ebenezer Road.
- Combined 27,000 vehicle traffic count on Ebenezer and Philadelphia Road
- Easy access to U.S. 40 with a traffic count of 33000 +/- VPD
- Properties are well located in proximity to Johns Hopkins White Marsh, Kaiser Permanente, White Marsh Mall, The Avenue at White Marsh, Amazon, FedEx, major retailers, CarMax and three other car dealerships.

#### RECENT DEVELOPMENTS

- Nottingham Ridge Logistics Center | 751,000 SF Industrial Development
- Retail Development | Royal Farms | Volvo & Nissan Dealerships
- Self-Storage | GreenSpace Self-Storage
- New Hotel Development | HomewoodSuites by Hilton | 155 KeysHoliday Inn Hotel
- Holiday Inn Hotel
- HoneyGo Run Apartments