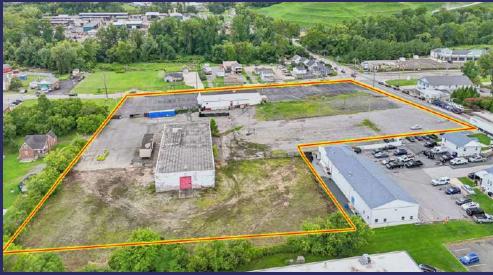

#### **LOCATION DESCRIPTION**

10801 Philadelphia Road consists of 5.25 Acres of BM zoning, with an existing 5500 + /—sq ft retail building in front of the property and a Vacant 8400 + /—sq ft building at the rear side of the property. 5418 Ebenezer Rd is 3.75 + /- acres of land with ML zoning. Both properties are being offered together for lease. This is a great opportunity for Redevelopment or for current building use.

#### First Floor Photos