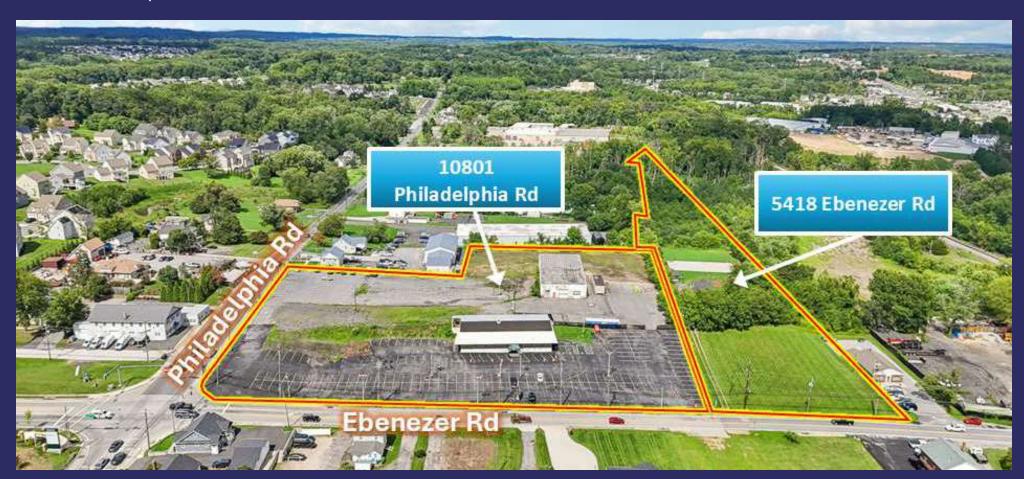

# 10801 Philadelphia Rd & 5418 Ebenezer Rd

White Marsh, MD 21162

#### **LOCATION DESCRIPTION**

10801 Philadelphia Road consists of 5.25 Acres of BM zoning, with an existing 5500 + /—sq ft retail building in front of the property and a Vacant 8400 + /—sq ft building at the rear side of the property. 5418 Ebenezer Rd is 3.75 + /- acres of land with ML zoning. Both properties are being offered together for lease. This is a great opportunity for Redevelopment or for current building use.

#### **OFFERING SUMMARY**

| Lease Rate:                                              | Negotiable                                                                    |
|----------------------------------------------------------|-------------------------------------------------------------------------------|
| 10801 Philadelphia Rd & 5418 Ebenezer Rd (Available SF): | 13,000 (+/-) SF                                                               |
| Lot Size:                                                | 9 (+/-) Acres                                                                 |
| Traffic Counts:                                          | 17,420 on Philadelphia Rd,<br>10,045 on Ebenezer,<br>Pulaski Hwy 33,000 (+/-) |
| Zoning:                                                  | BM & ML                                                                       |

#### PROPERTY HIGHLIGHTS

- Extremely high median household income of \$110,000 within a 2-mile radius.
- Flexible zoning the bulk of the site is zoned Business, Major (BM) allowing a range of uses including car dealerships, urgent care, shopping centers, self-storage, mixed-use, warehousing, fast food
- Rarely-available large, commercially-zoned acreage.
- Signalized intersection of two major roads MD 7 (Philadelphia Road) and Ebenezer Road.
- Combined 27,000 vehicle traffic count on Ebenezer and Philadelphia Road
- Easy access to U.S. 40 with a traffic count of 33000 +/- VPD
- Properties are well located in proximity to Johns Hopkins White Marsh, Kaiser Permanente, White Marsh Mall, The Avenue at White Marsh, Amazon, FedEx, major retailers, CarMax and three other car dealerships.