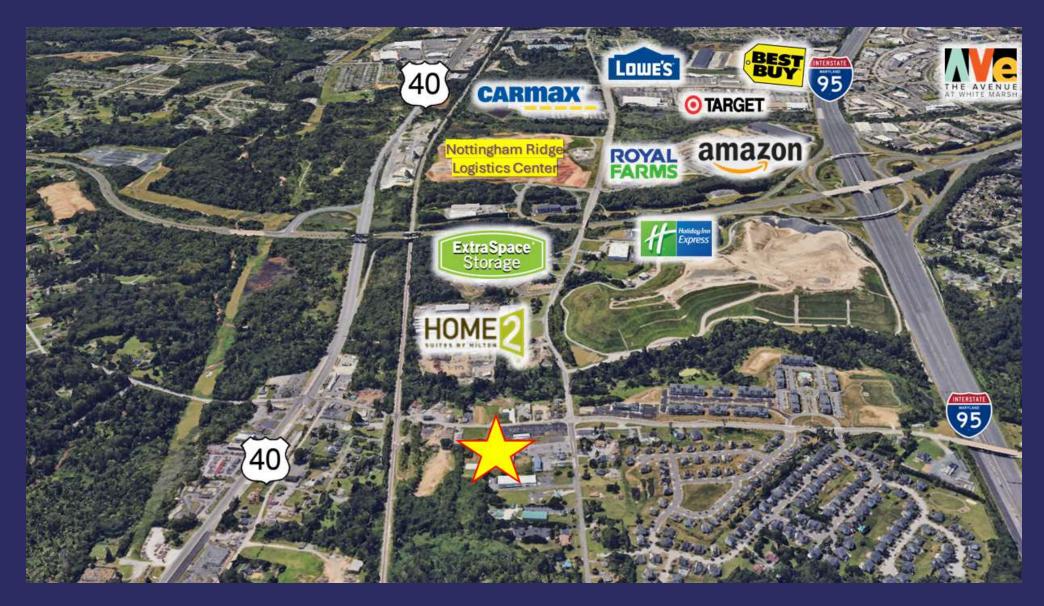

#### PROPERTY HIGHLIGHTS

- Extremely high median household income of \$110,000 within a 2-mile radius.
- Flexible zoning the bulk of the site is zoned Business, Major (BM) allowing a range of uses including car dealerships, urgent care, shopping centers, self-storage, mixed-use, warehousing, fast food
- Rarely-available large, commercially-zoned acreage.
- Signalized intersection of two major roads MD 7 (Philadelphia Road) and Ebenezer Road.
- Combined 27,000 vehicle traffic count on Ebenezer and Philadelphia Road
- Easy access to U.S. 40 with a traffic count of 33000 +/- VPD
- Properties are well located in proximity to Johns Hopkins White Marsh, Kaiser Permanente, White Marsh Mall, The Avenue at White Marsh, Amazon, FedEx, major retailers, CarMax and three other car dealerships.

#### RECENT DEVELOPMENTS

- Nottingham Ridge Logistics Center | 751,000 SF Industrial Development
- Retail Development | Royal Farms | Volvo & Nissan Dealerships
- Self-Storage | GreenSpace Self-Storage
- New Hotel Development | HomewoodSuites by Hilton | 155 KeysHoliday Inn Hotel
- Holiday Inn Hotel
- HoneyGo Run Apartments