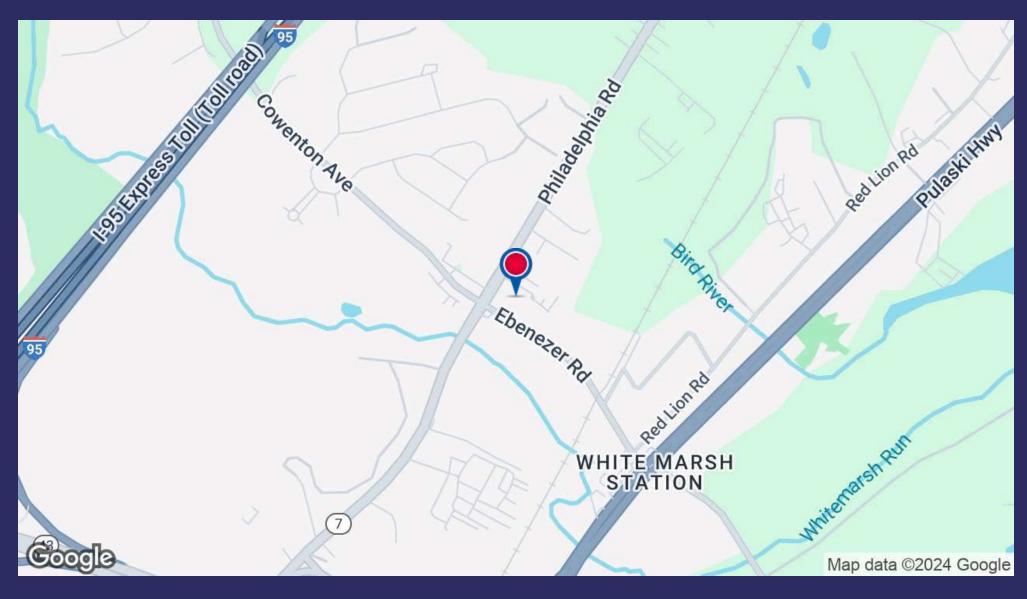

# 10801 Philadelphia Rd & 5418 Ebenezer Rd

White Marsh, MD 21162

#### 10801 Philadelphia Rd & 5418 Ebenezer Rd

White Marsh, MD