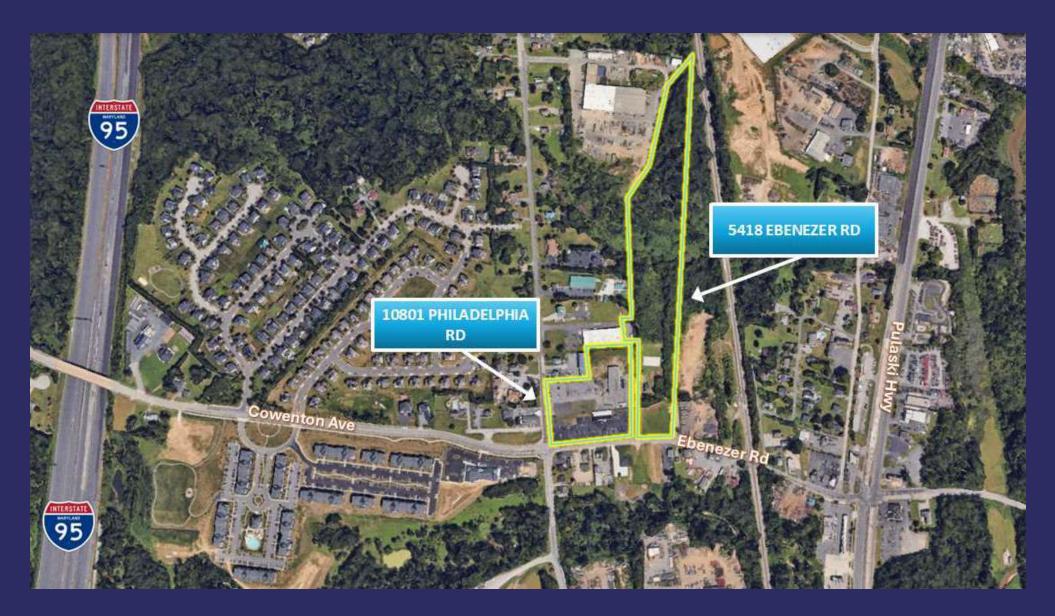

# 10801 Philadelphia Rd & 5418 Ebenezer Rd

White Marsh, MD 21162

#### **LOCATION DESCRIPTION**

10801 Philadelphia Road consists of 5.25 Acres of BM zoning, with an existing 5500 + /—sq ft retail building in front of the property and a Vacant 8400 + /—sq ft building at the rear side of the property. 5418 Ebenezer Rd is 3.75 + /- acres of land with ML zoning. Both properties are being offered together for lease. This is a great opportunity for Redevelopment or for current building use.

#### **OFFERING SUMMARY**

| Lease Rate:                                              | Negotiable                                                                    |
|----------------------------------------------------------|-------------------------------------------------------------------------------|
| 10801 Philadelphia Rd & 5418 Ebenezer Rd (Available SF): | 13,000 (+/-) SF                                                               |
| Lot Size:                                                | 9 (+/-) Acres                                                                 |
| Traffic Counts:                                          | 17,420 on Philadelphia Rd,<br>10,045 on Ebenezer,<br>Pulaski Hwy 33,000 (+/-) |
| Zoning:                                                  | BM & ML                                                                       |

#### PROPERTY HIGHLIGHTS

- Extremely high median household income of \$110,000 within a 2-mile radius.
- Flexible zoning the bulk of the site is zoned Business, Major (BM) allowing a range of uses including car dealerships, urgent care, shopping centers, self-storage, mixed-use, warehousing, fast food
- Rarely-available large, commercially-zoned acreage.
- Signalized intersection of two major roads MD 7 (Philadelphia Road) and Ebenezer Road.
- Combined 27,000 vehicle traffic count on Ebenezer and Philadelphia Road
- Easy access to U.S. 40 with a traffic count of 33000 +/- VPD
- Properties are well located in proximity to Johns Hopkins White Marsh, Kaiser Permanente, White Marsh Mall, The Avenue at White Marsh, Amazon, FedEx, major retailers, CarMax and three other car dealerships.