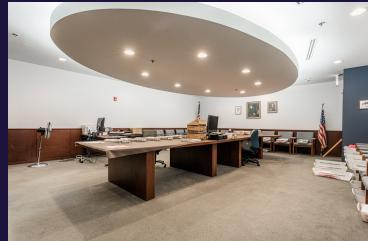

🥌 (984) 314-1561 🗹 info@cambrianassociates.co

Flexible floor plan that can support office size ranging from 1,600SF-8,000SF.

Private entrances with in-unit private bathrooms.

Plenty of space for customer parkings.