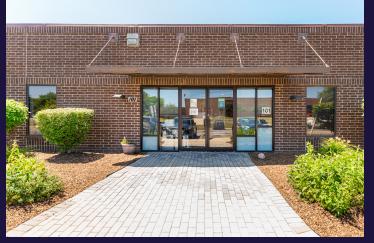

## 1,600-9,500SF+ OFFICE SPACE FOR LEASE

## (IDEAL FOR CAR DEALERSHIP & PROFESSIONAL SERVICES)

455 KEHOE BLVD | CAROL STREAM, IL

- Annual Base Rent: \$15/SF
- Lease Type: NNN (\$3.43/SF/YR)
- Private Bathrooms
- Professionally Managed

- Single-Story Building
- Private Entrances
- 10min to HWY 355
- Abundant Parking on Site

🥌 (984) 314-1561 🗹 info@cambrianassociates.co

Flexible floor plan that can support office size ranging from 1,600SF-8,000SF.

Private entrances with in-unit private bathrooms.

Plenty of space for customer parkings.