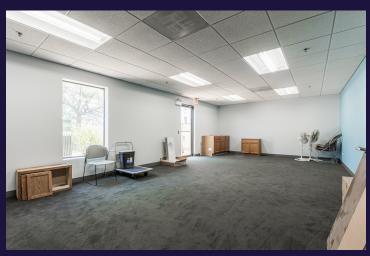

🥌 (984) 314-1561 🗹 info@cambrianassociates.co

Flexible floor plan that can support office size ranging from 1,600SF-8,000SF.

Private entrances with in-unit private bathrooms.

Plenty of space for customer parkings.