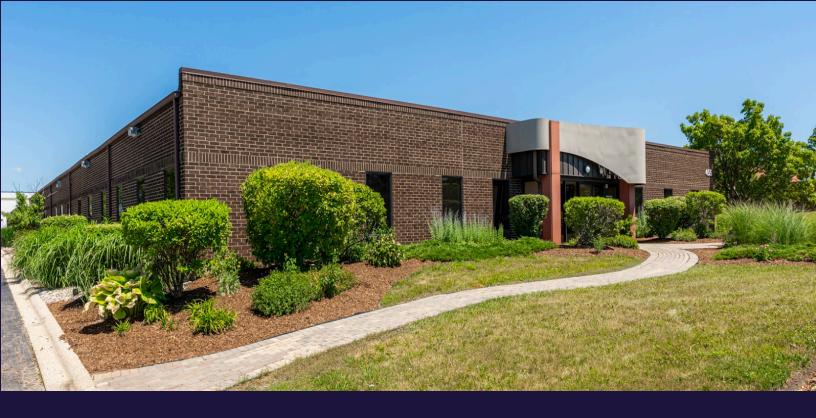

## 1,600-9,500SF+ OFFICE SPACE FOR LEASE

## (IDEAL FOR CAR DEALERSHIP & PROFESSIONAL SERVICES)

455 KEHOE BLVD | CAROL STREAM, IL

- Annual Base Rent: \$15/SF
- Lease Type: NNN (\$3.43/SF/YR)
- Private Bathrooms
- Professionally Managed

- Single-Story Building
- Private Entrances
- 10min to HWY 355
- Abundant Parking on Site

🥌 (984) 314-1561 🗹 info@cambrianassociates.co

Flexible floor plan that can support office size ranging from 1,600SF-8,000SF.

Private entrances with in-unit private bathrooms.

Plenty of space for customer parkings.