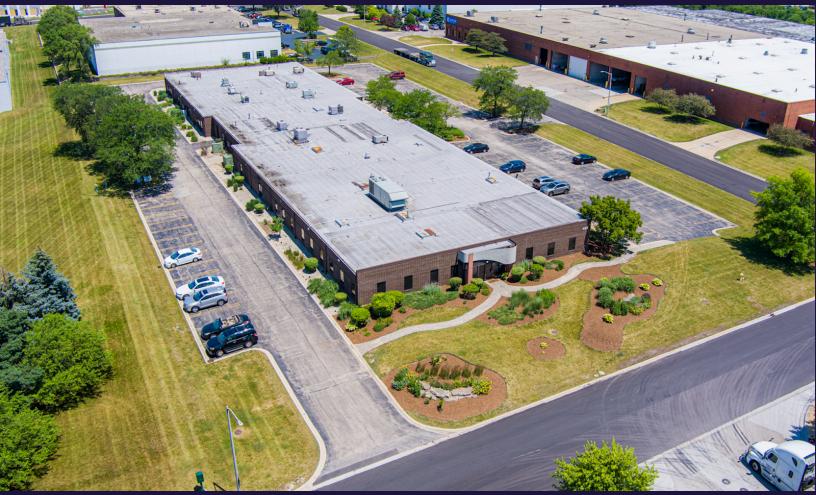

## 1,600-9,500SF+ OFFICE SPACE FOR LEASE

## (IDEAL FOR CAR DEALERSHIP & PROFESSIONAL SERVICES)

455 KEHOE BLVD | CAROL STREAM, IL

- Annual Base Rent: \$15/SF
- Lease Type: NNN (\$3.43/SF/YR)
- Private Bathrooms
- Professionally Managed

- Single-Story Building
- Private Entrances
- 10min to HWY 355
- Abundant Parking on Site

🥌 (984) 314-1561 🗹 info@cambrianassociates.co

Flexible floor plan that can support office size ranging from 1,600SF-8,000SF.

Private entrances with in-unit private bathrooms.

Plenty of space for customer parkings.