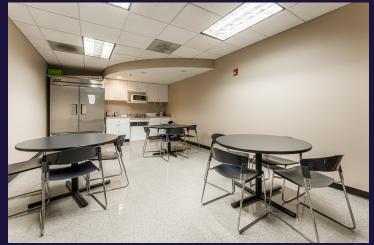

🥌 (984) 314-1561 🗹 info@cambrianassociates.co

Flexible floor plan that can support office size ranging from 1,600SF-8,000SF.

Private entrances with in-unit private bathrooms.

Plenty of space for customer parkings.