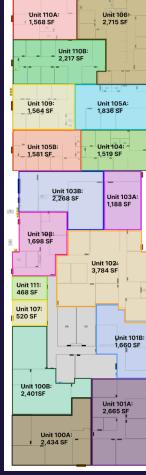

## 1,600-9,500SF+ OFFICE SPACE FOR LEASE

🥌 (984) 314-1561 🗹 info@cambrianassociates.co

Flexible floor plan that can support office size ranging from 1,600SF-8,000SF.

Private entrances with in-unit private bathrooms.

Plenty of space for customer parkings.