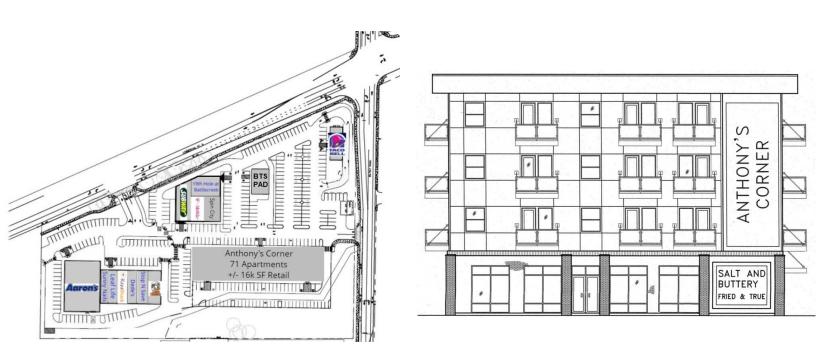

### PROPERTY DESCRIPTION

Great retail opportunity on South Commercial at Wiltsey. One of the remaining suites will be a 3,203 SF restaurant that has the potential to utilize the rooftop patio. The other available suites are 1,584 SF and 1,440 SF. The building will have 71 upscale apartment homes with separate secure parking and access. The landlord is willing to participate in some of the buildout costs and interior improvements. Expected completion February 2025.

### **PROPERTY HIGHLIGHTS**

- +/-1,440-3,203 SF available upon completion
- Mixed-Use New Development
- · Great demographics and traffic counts
- Signalized intersection of Commercial St & Wiltsey Rd
- Prime signage on busy Commercial Street
- Lease rate non-restaurant: \$28-34/SF/YR
- Lease Rate- End Cap Restaurant: \$34-42/SF/YR (Depending on TIs)