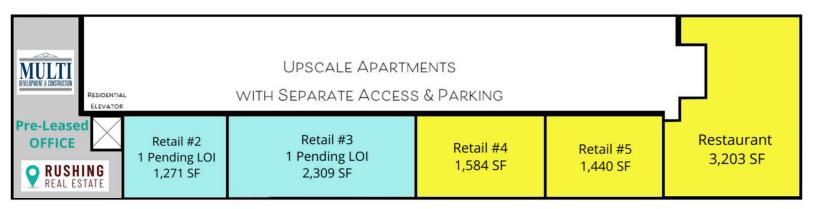

### PROPERTY DESCRIPTION

Great retail opportunity on South Commercial at Wiltsey. One of the remaining suites will be a 3,203 SF restaurant that has the potential to utilize the rooftop patio. The other available suites are 1,584 SF and 1,440 SF. The building will have 71 upscale apartment homes with separate secure parking and access. The landlord is willing to participate in some of the buildout costs and interior improvements. Expected completion February 2025.

### **PROPERTY HIGHLIGHTS**

- +/-1,440-3,203 SF available upon completion
- Mixed-Use New Development
- · Great demographics and traffic counts
- Signalized intersection of Commercial St & Wiltsey Rd
- Prime signage on busy Commercial Street
- Lease rate non-restaurant: \$28-34/SF/YR
- Lease Rate- End Cap Restaurant: \$34-42/SF/YR (Depending on TIs)

#### OFFERING SUMMARY

| Lease Rate:      | \$28.00 - 42.00 SF/yr (NNN) |
|------------------|-----------------------------|
| Number of Units: | 5                           |
| Available SF:    | 1,440 - 3,203 SF            |
| Lot Size:        | 2.93 Acres                  |
| Building Size:   | 84,480 SF                   |