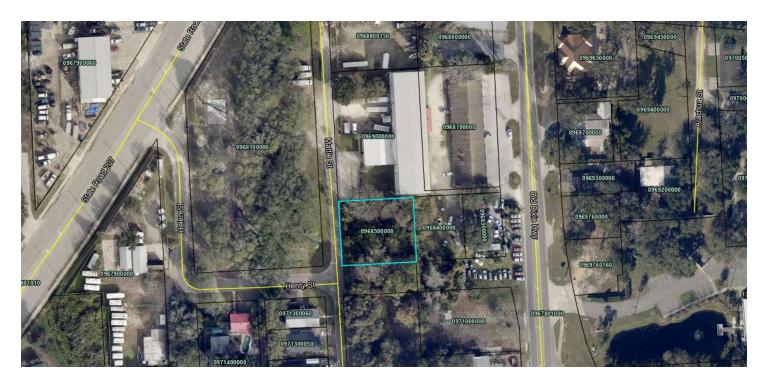

#### PROPERTY DESCRIPTION

0.30-Acre Industrial Vacant Land in a Prime St. Augustine Location! With highly sought-after IW zoning, this property is ideal for a variety of industrial and warehouse uses, making it perfect for businesses looking to expand or establish a presence in this thriving area.

The lot offers convenient access to major highways, ensuring seamless connectivity for logistics and operations. Its strategic location places you near St. Augustine's commercial hubs, while still providing flexibility for customized development.

#### **OFFERING SUMMARY**

| Sale Price: | \$275,000   |
|-------------|-------------|
| Lot Size:   | 0.3 Acres   |
| Zoning:     | IW          |
| APN:        | 096850-0000 |

| DEMOGRAPHICS            | 0.3 MILES | 0.5 MILES | 1 MILE   |
|-------------------------|-----------|-----------|----------|
| Total Households        | 152       | 460       | 1,988    |
| <b>Total Population</b> | 358       | 1,087     | 4,757    |
| Average HH Income       | \$56,634  | \$56,814  | \$70,492 |