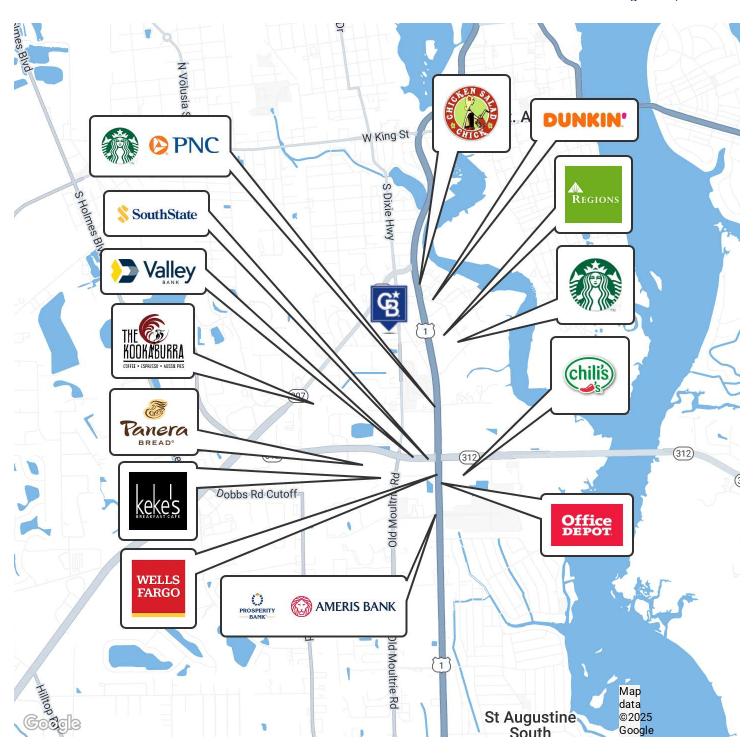

#### PROPERTY DESCRIPTION

0.30-Acre Industrial Vacant Land in a Prime St. Augustine Location! With highly sought-after IW zoning, this property is ideal for a variety of industrial and warehouse uses, making it perfect for businesses looking to expand or establish a presence in this thriving area.

The lot offers convenient access to major highways, ensuring seamless connectivity for logistics and operations. Its strategic location places you near St. Augustine's commercial hubs, while still providing flexibility for customized development.