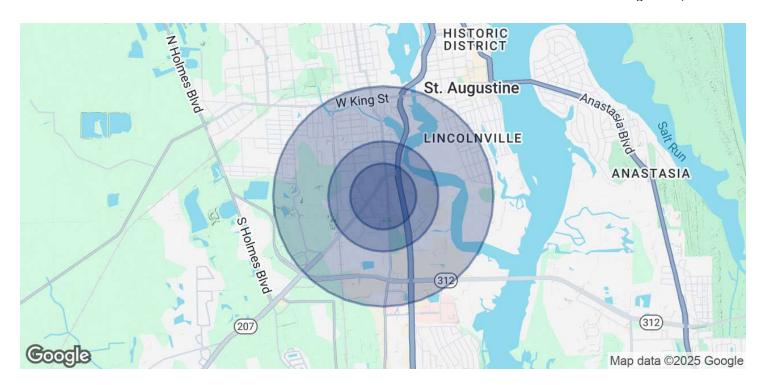

#### **OFFERING SUMMARY**

| Sale Price: | \$275,000   |
|-------------|-------------|
| Lot Size:   | 0.3 Acres   |
| Zoning:     | IW          |
| APN:        | 096850-0000 |

| DEMOGRAPHICS            | 0.3 MILES | 0.5 MILES | 1 MILE   |
|-------------------------|-----------|-----------|----------|
| Total Households        | 152       | 460       | 1,988    |
| <b>Total Population</b> | 358       | 1,087     | 4,757    |
| Average HH Income       | \$56,634  | \$56,814  | \$70,492 |

### 1340 MATTIE ST

Saint Augustine, FL 32084

| POPULATION           | 0.3 MILES | 0.5 MILES | 1 MILE    |
|----------------------|-----------|-----------|-----------|
| Total Population     | 358       | 1,087     | 4,757     |
| Average Age          | 43        | 43        | 42        |
| Average Age (Male)   | 42        | 42        | 40        |
| Average Age (Female) | 43        | 43        | 43        |
| HOUSEHOLDS & INCOME  | 0.3 MILES | 0.5 MILES | 1 MILE    |
| Total Households     | 152       | 460       | 1,988     |
| # of Persons per HH  | 2.4       | 2.4       | 2.4       |
| Average HH Income    | \$56,634  | \$56,814  | \$70,492  |
| Average House Value  | \$275,089 | \$277,086 | \$316,788 |

Demographics data derived from AlphaMap

**Eric Maimo** (904) 537-6443

**Adam Lanteigne** (602) 702-4288