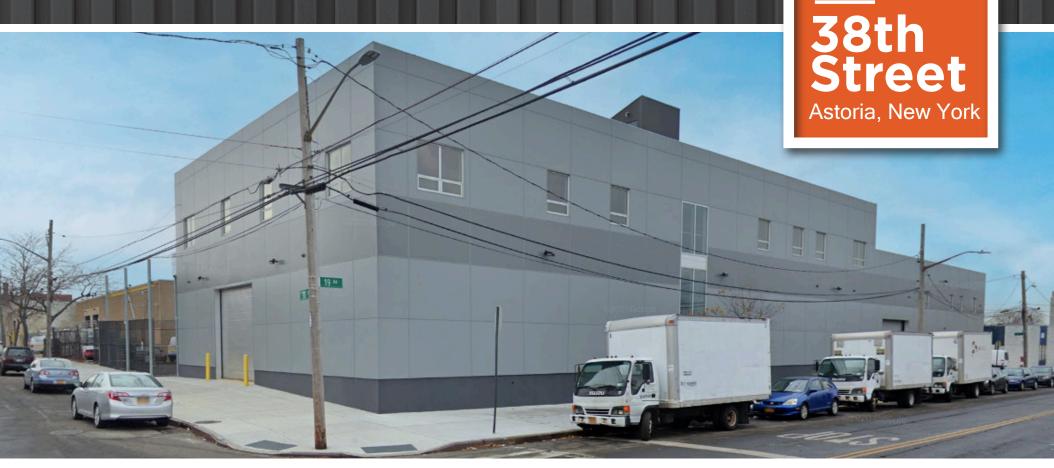

# Industrial/Flex Space Available

17,200 RSF (Divisible to 8,600 RSF)

16'-0" Clear Ceiling Height in Warehouse High-end Office Finishes

CBRE

19-02

# Warehouse

1 Drive-in Door

Corner View (19th and 38th Street)

Warehouse

Warehouse