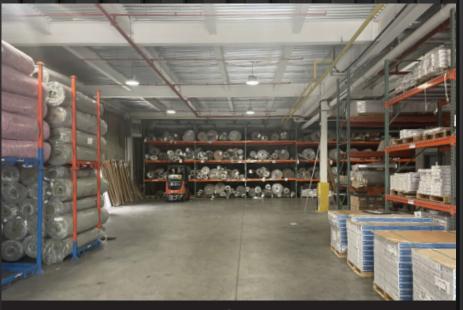

# Warehouse

1 Drive-in Door

Corner View (19th and 38th Street)

Warehouse

Warehouse