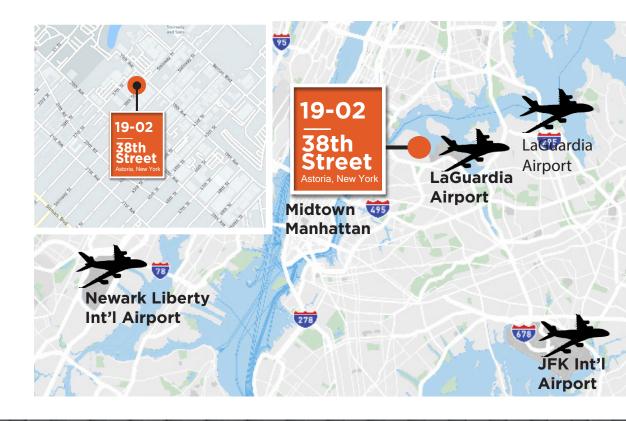

#### The Area

Located 6.0 miles from LaGuardia Airport, 22.3 miles from JFK Airport and 8.8 miles from Manhattan at the intersection of 19th and Steinway Street, makes this location and excellent site for Logistics/Last Mile, Biotech/R&D Sales or Entertainment Industry use.

## Close Proximity to Major Highways, Airports, and restaurants

#### Location

- Close proximity to Grand Central Parkway, LaGuardia Airport, Triborough (RFK) Bridge, Queensboro Bridge, LIE and Midtown Tunnel
- Half a block from the new Wildflower Studios
- 5-minute walk from NQ train
- Minutes to Astoria's famous restaurants shopping and banking