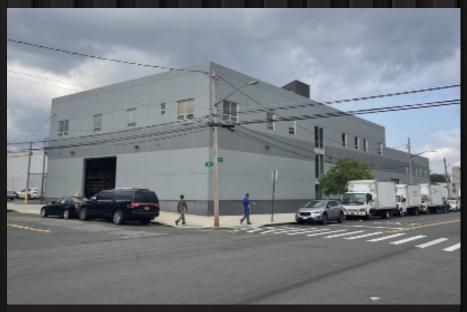

# Warehouse

1 Drive-in Door

Corner View (19th and 38th Street)

Warehouse

Warehouse

#### The Area

Located 6.0 miles from LaGuardia Airport, 22.3 miles from JFK Airport and 8.8 miles from Manhattan at the intersection of 19th and Steinway Street, makes this location and excellent site for Logistics/Last Mile, Biotech/R&D Sales or Entertainment Industry use.