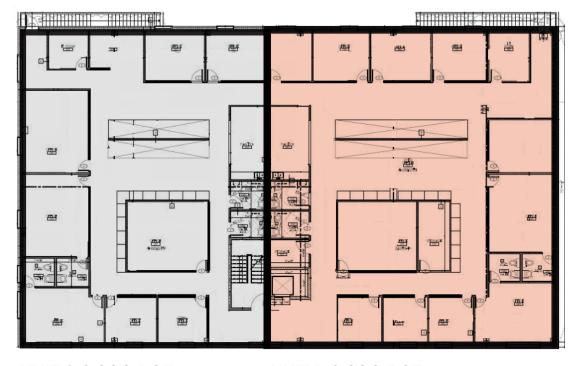

# Divisible to Two Units 8,600 RSF

#### **Each Unit Includes:**

- 4,300 RSF office
- 4,300 RSF warehouse
- Separate entrance
- Elevator access
- Conference room
- Private offices
- Pantry

#### 2nd Floor

**UNIT A 8,600 RSF** 

**UNIT B** 8,600 RSF

#### 2nd Floor

**Unit A** 8,600 RSF

**Unit B** 8,600 RSF