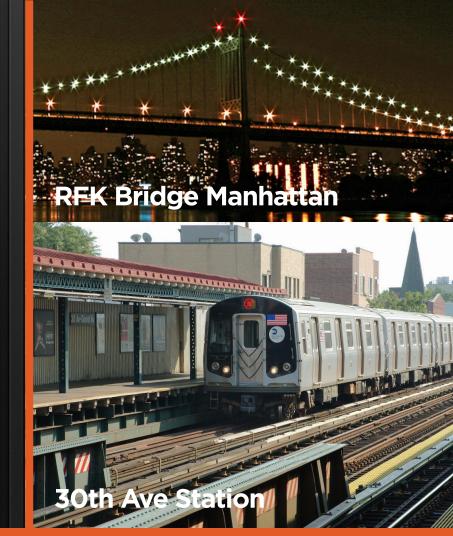

#### Location

- Close proximity to Grand Central Parkway, LaGuardia Airport, Triborough (RFK) Bridge, Queensboro Bridge, LIE and Midtown Tunnel
- Half a block from the new Wildflower Studios
- 5-minute walk from NQ train
- Minutes to Astoria's famous restaurants shopping and banking