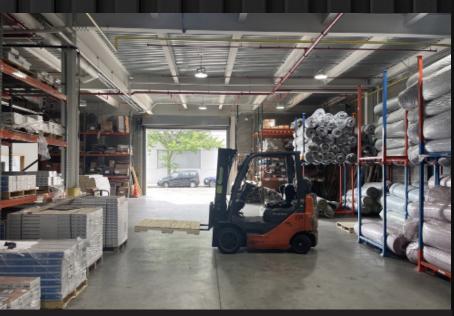

# Warehouse

1 Drive-in Door

Corner View (19th and 38th Street)

Warehouse

Warehouse