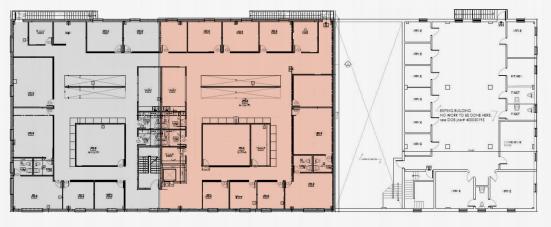

#### 2nd Floor

**UNIT A 8,600 RSF** 

**UNIT B** 8,600 RSF

#### 2nd Floor

**Unit A** 8,600 RSF

**Unit B** 8,600 RSF