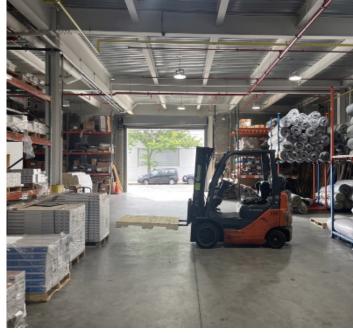

# Warehouse

1 Drive-in Door

Corner View (19th and 38th Street)

Warehouse

Warehouse