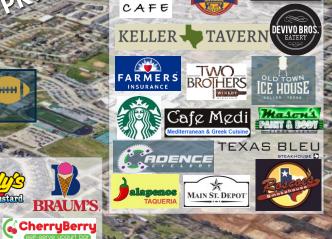

STATION

SEVEN

KEL LER

1745/1745 Keller Pkwy

URBAN 42B

Panera Bread\*

Freddy's

KASSANDRA'S MEXICAN KITCHEN