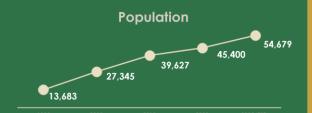

#### Education

Income

commercial developmen<sup>,</sup> (2014-2019)

\$187

million

businesses (2019)

**Property** Tax Rate \$.3999 \$2.30254

State: 6.25% Local