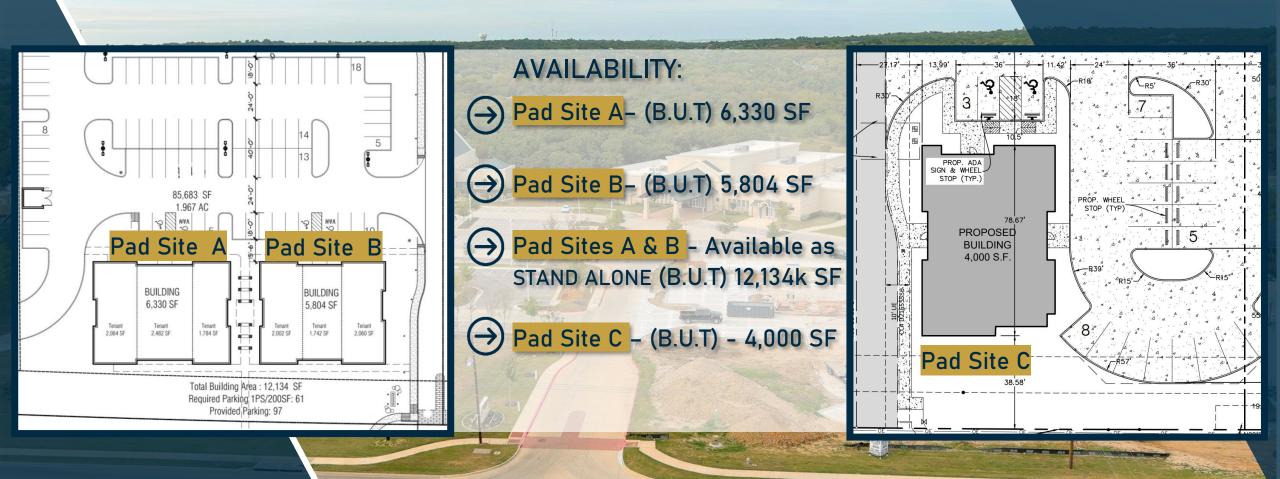

# 1745, 1775, & 1801 KELLER PARKWAY KELLER, TEXAS

OFFICE/MEDICAL FOR SALE OR LEASE

Built-Up-To (B.U.T) 4,000-12,134 SF \$650k-\$850k PAD SITES

# 1745, 1775, & 1801 KELLER PARKWAY

BUILT UP TO (B.U.T):

4,000-12,134 SF

\$650k-\$850k PAD SITES

## 1745, 1775, & 1801 KELLER PARKWAY

KELLER, TEXAS

MOB PAD SITES \$650k-\$850k

### EXECUTIVE SUMMARY

Glacier Commercial Realty, LP. has been hired to exclusively represent ownership in the sale of 1745 & 1775 Keller Pkwy. These three (3) PAD SITES for Office/Medical (MOB) buildings are Built-Up-To 4,000-12,134 SF and located as part of Keller's premiere Event Center, The Bowden and alongside the latest Corporate Relocation - Altus Group - presenting owner/users and investors with a prime opportunity to operate/invest on the gateway into Keller, TX - which has evolved into one of the most desirable communities in the country. High-quality neighborhoods, thriving businesses and excellence in municipal service, efficiency and innovation have earned Keller regional and national attention being regularly ranked as a one of the Top 100 places to live in the US.