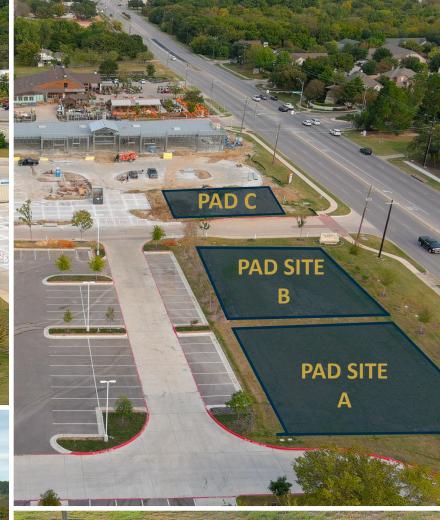

### EXECUTIVE SUMMARY

Glacier Commercial Realty, LP. has been hired to exclusively represent ownership in the sale of 1745 & 1775 Keller Pkwy. These three (3) PAD SITES for Office/Medical (MOB) buildings are Built-Up-To 4,000-12,134 SF and located as part of Keller's premiere Event Center, The Bowden and alongside the latest Corporate Relocation - Altus Group - presenting owner/users and investors with a prime opportunity to operate/invest on the gateway into Keller, TX - which has evolved into one of the most desirable communities in the country. High-quality neighborhoods, thriving businesses and excellence in municipal service, efficiency and innovation have earned Keller regional and national attention being regularly ranked as a one of the Top 100 places to live in the US.