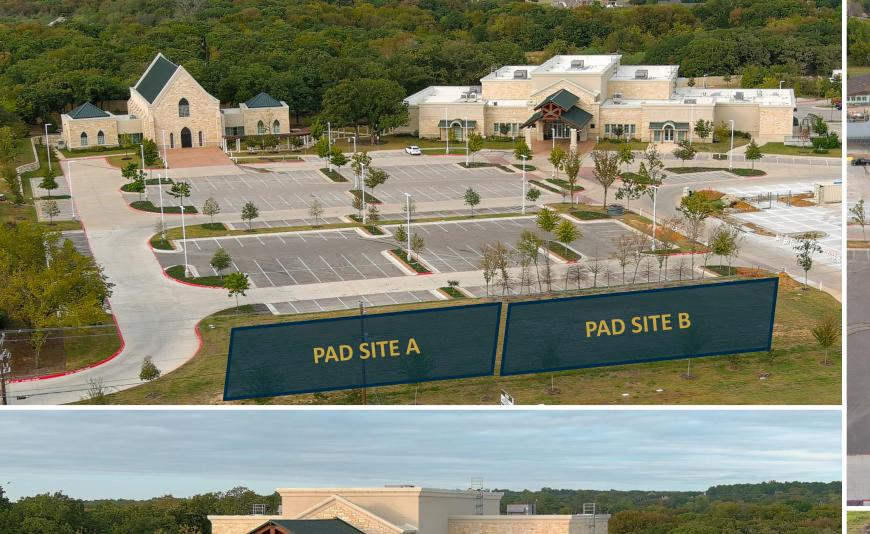

### EXECUTIVE SUMMARY

Glacier Commercial Realty, LP. has been hired to exclusively represent ownership in the sale of 1745 & 1775 Keller Pkwy. These three (3) PAD SITES for Office/Medical (MOB) buildings are Built-Up-To 4,000-12,134 SF and located as part of Keller's premiere Event Center, The Bowden and alongside the latest Corporate Relocation - Altus Group - presenting owner/users and investors with a prime opportunity to operate/invest on the gateway into Keller, TX - which has evolved into one of the most desirable communities in the country. High-quality neighborhoods, thriving businesses and excellence in municipal service, efficiency and innovation have earned Keller regional and national attention being regularly ranked as a one of the Top 100 places to live in the US.