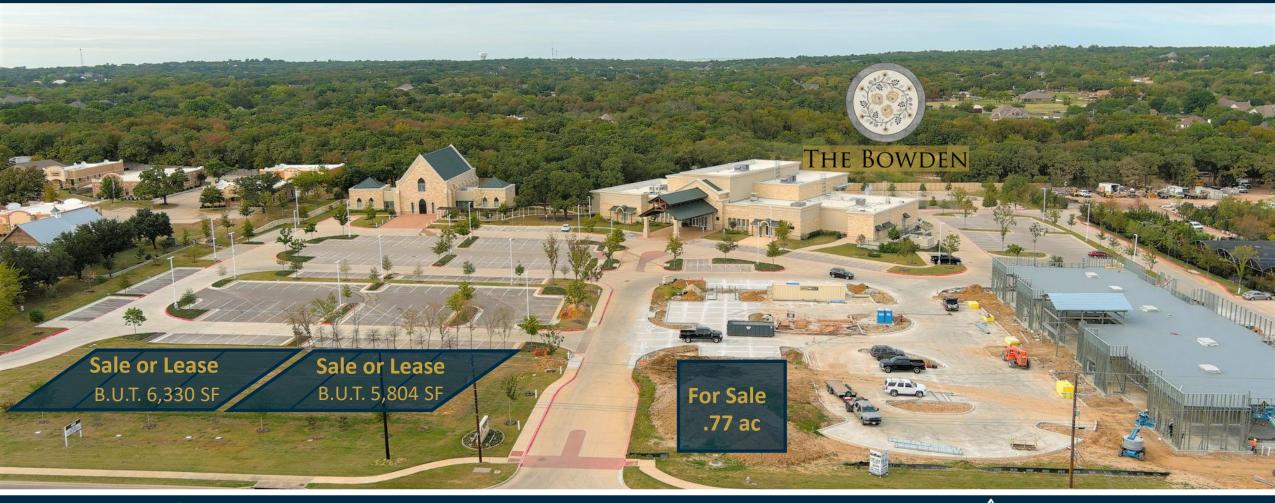

# 1745, 1775, & 1801 KELLER PARKWAY KELLER, TEXAS

OFFICE/MEDICAL FOR SALE OR LEASE

Built-Up-To (B.U.T) 4,000-12,134 SF \$650k-\$850k PAD SITES

# 1745, 1775, & 1801 KELLER PARKWAY

BUILT UP TO (B.U.T):

4,000-12,134 SF

\$650k-\$850k PAD SITES

## 1745, 1775, & 1801 KELLER PARKWAY

KELLER, TEXAS

MOB PAD SITES \$650k-\$850k

### EXECUTIVE SUMMARY

Glacier Commercial Realty, LP. has been hired to exclusively represent ownership in the sale of 1745 & 1775 Keller Pkwy. These three (3) PAD SITES for Office/Medical (MOB) buildings are Built-Up-To 4,000-12,134 SF and located as part of Keller's premiere Event Center, The Bowden and alongside the latest Corporate Relocation - Altus Group - presenting owner/users and investors with a prime opportunity to operate/invest on the gateway into Keller, TX - which has evolved into one of the most desirable communities in the country. High-quality neighborhoods, thriving businesses and excellence in municipal service, efficiency and innovation have earned Keller regional and national attention being regularly ranked as a one of the Top 100 places to live in the US.