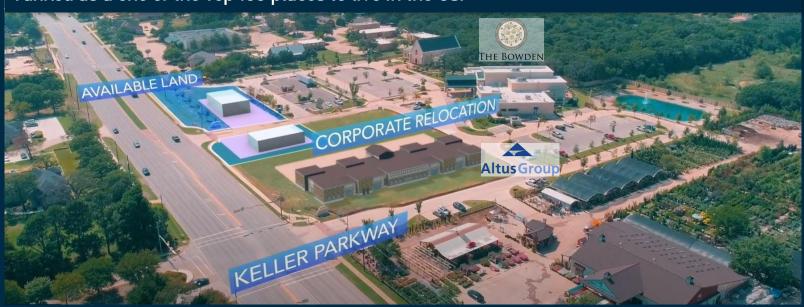

### EXECUTIVE SUMMARY

Glacier Commercial Realty, LP. has been hired to exclusively represent ownership in the sale of 1745 & 1775 Keller Pkwy. These three (3) PAD SITES for Office/Medical (MOB) buildings are Built-Up-To 4,000-12,134 SF and located as part of Keller's premiere Event Center, The Bowden and alongside the latest Corporate Relocation - Altus Group - presenting owner/users and investors with a prime opportunity to operate/invest on the gateway into Keller, TX - which has evolved into one of the most desirable communities in the country. High-quality neighborhoods, thriving businesses and excellence in municipal service, efficiency and innovation have earned Keller regional and national attention being regularly ranked as a one of the Top 100 places to live in the US.