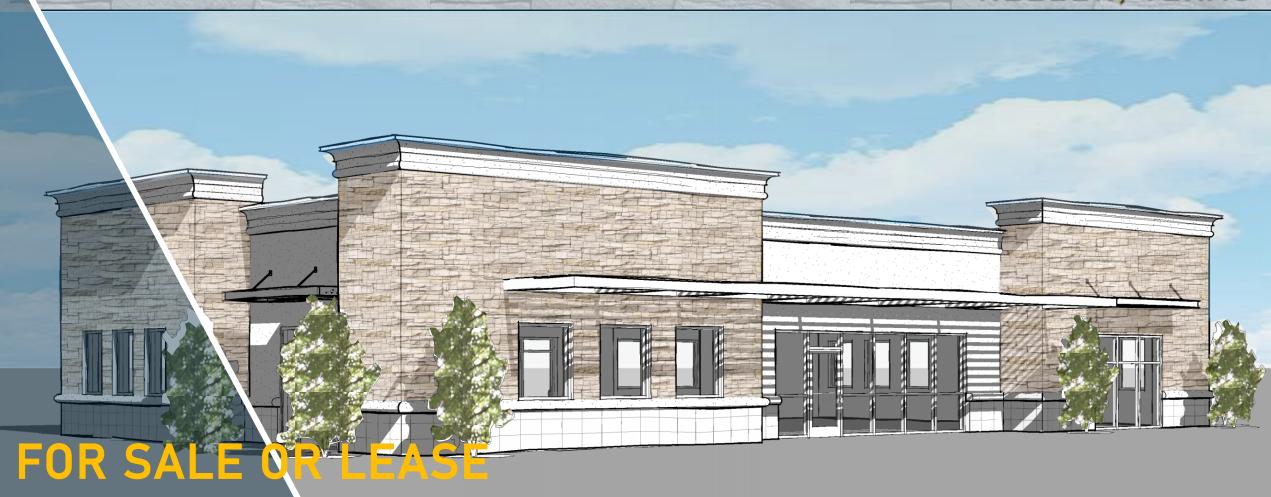

### EXECUTIVE SUMMARY

Glacier Commercial Realty, LP. has been hired to exclusively represent ownership in the sale of 1745 & 1775 Keller Pkwy. These three (3) PAD SITES for Office/Medical (MOB) buildings are Built-Up-To 4,000-12,134 SF and located as part of Keller's premiere Event Center, The Bowden and alongside the latest Corporate Relocation - Altus Group - presenting owner/users and investors with a prime opportunity to operate/invest on the gateway into Keller, TX - which has evolved into one of the most desirable communities in the country. High-quality neighborhoods, thriving businesses and excellence in municipal service, efficiency and innovation have earned Keller regional and national attention being regularly ranked as a one of the Top 100 places to live in the US.