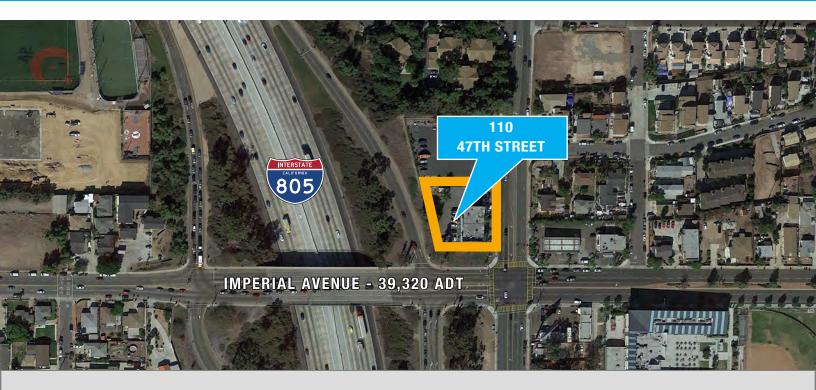

# 110 47TH STREET **SAN DIEGO, CA 92102**

## TRAFFIC COUNT

Imperial Avenue & S. 47th Street

I-805

47th Street & Cereza Street

39,320 ADT

227,000 ADT

22,530 ADT