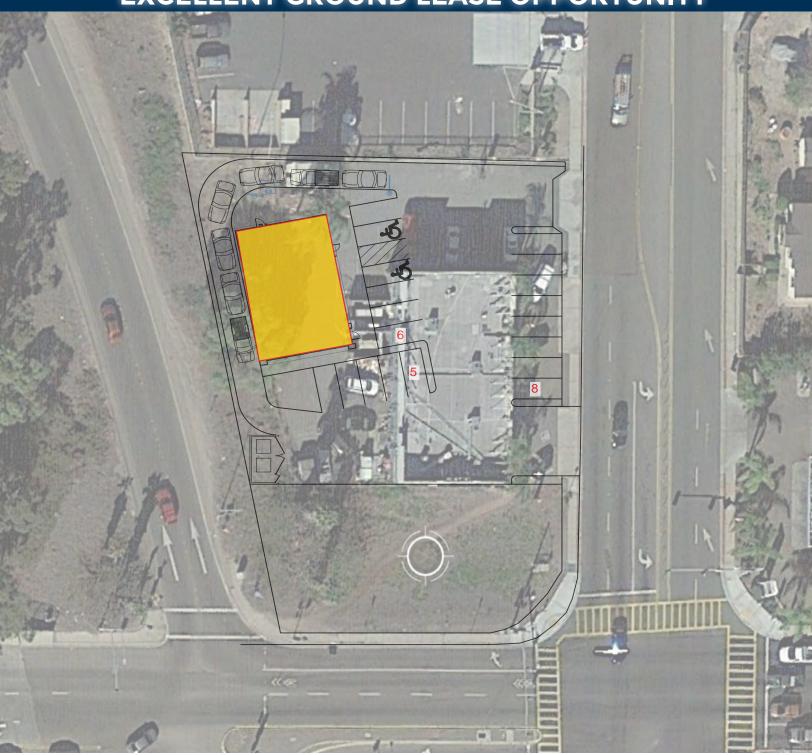

# **EXCELLENT GROUND LEASE OPPORTUNITY**

Excellent Ground Lease Oppportunity

PROPERTY HIGHLIGHTS

Great Location with Direct Access to I-805

LEASE RATE: \$3.00/SF/MO NNN

### PROPERTY DESCRIPTION

**BUILDING SIZE** 

LOT SIZE

**PARKING** 

**PYLON** 

**PARCEL NUMBER** 

**TENANCY** 

ZONING

±4,400 square feet

±17,303 square feet

9 Spaces (2.25/1,000 SF)

50' available via permit

547-324-20

Multi; existing short term

leases

CC-2-1