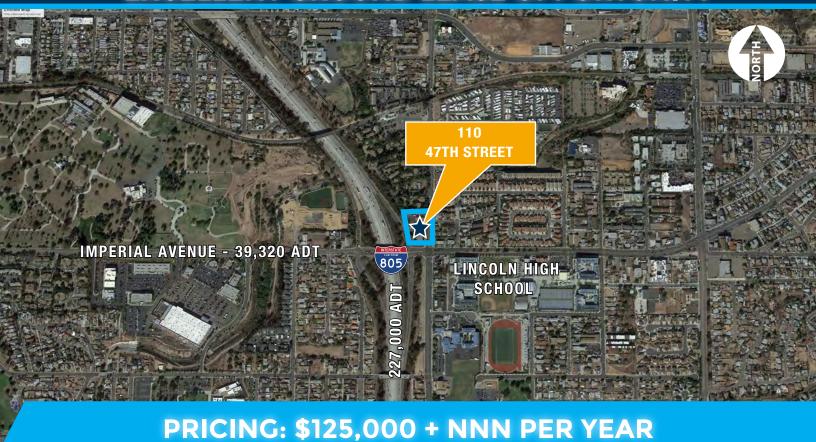

# 110

# 47TH STREET

**SAN DIEGO, CA 92102** 

# **EXCELLENT GROUND LEASE OPPORTUNITY**

Excellent Ground Lease Oppportunity

PROPERTY HIGHLIGHTS

Great Location with Direct Access to I-805

LEASE RATE: \$3.00/SF/MO NNN

## TRAFFIC COUNT

Imperial Avenue & S. 47th Street

I-805

47th Street & Cereza Street

39,320 ADT

227,000 ADT

22,530 ADT