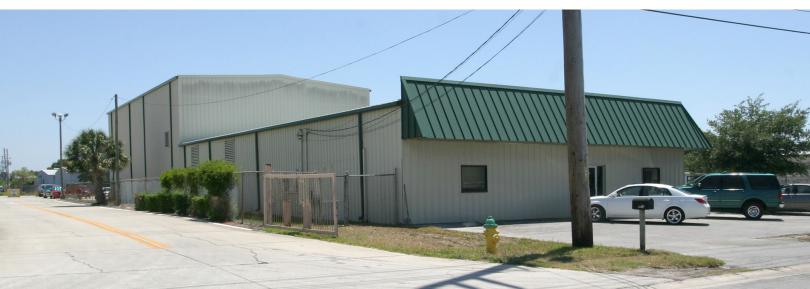

## **4590 BUILDING DETAILS**

- Total SF: 5,000Office SF: 1,250
- Clear Height: 17'

## **4530 BUILDING DETAILS**

- Total SF: 10,960
- Office SF: 1,250
- Clear Height: 12.9'-29.7'
- Clear Span
- 45.5' Wide
- Six 11'x11' Grade-level Doors