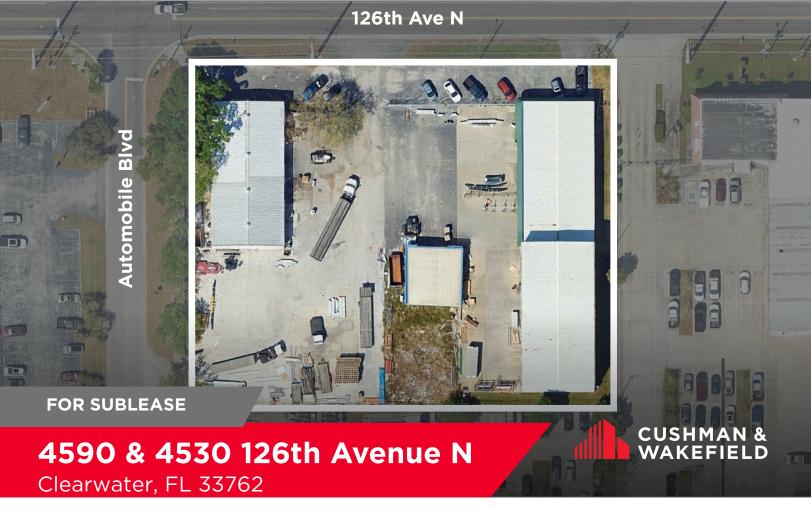

#### **PROPERTY HIGHLIGHTS**

- .36 AC of Outdoor Storage
- IH Zoning
- Expiration Date: May 31st, 2027
- Total SF: 15,960

## **4590 BUILDING DETAILS**

- Total SF: 5,000Office SF: 1,250
- Clear Height: 17'

## **4530 BUILDING DETAILS**

- Total SF: 10,960
- Office SF: 1,250
- Clear Height: 12.9'-29.7'
- Clear Span
- 45.5' Wide
- Six 11'x11' Grade-level Doors

# 4590 & 4530 126th Avenue N

Tampa, FL