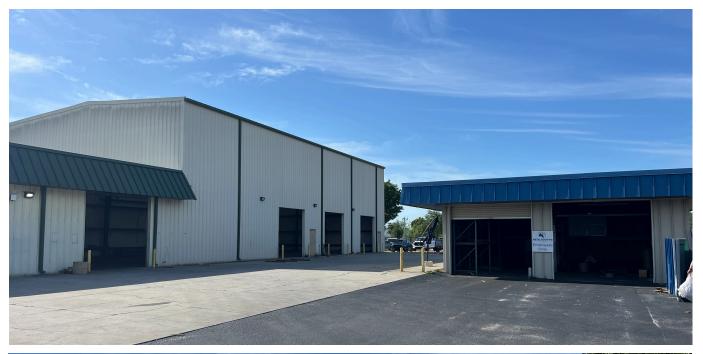

## **4590 BUILDING DETAILS**

- Total SF: 5,000Office SF: 1,250
- Clear Height: 17'

## **4530 BUILDING DETAILS**

- Total SF: 10,960
- Office SF: 1,250
- Clear Height: 12.9'-29.7'
- Clear Span
- 45.5' Wide
- Six 11'x11' Grade-level Doors