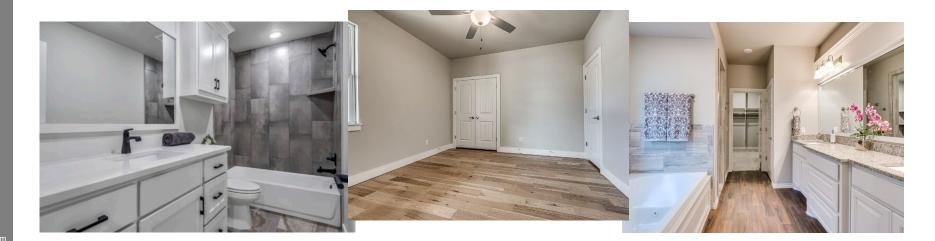

### **TYPICAL FINISHES**

Gather Real Estate

#### **OPPORTUNITY COMMENTS:**

- Average Size: 2487 SF
- Average home features may vary between floor plans
  - o Granite or Quartz Countertops
  - $\circ$   $\;$  Stainless Cook Top, Oven, and Microwave  $\;$
  - $\circ \quad \mbox{Crown molding in main areas}$
  - Ceiling fans throughout
  - Tankless Water Heater with Recirculating System
  - Programmable Irrigation System
  - Programmable Thermostats
  - Wired for alarm system
  - o Cut-out in garage for future storm shelter