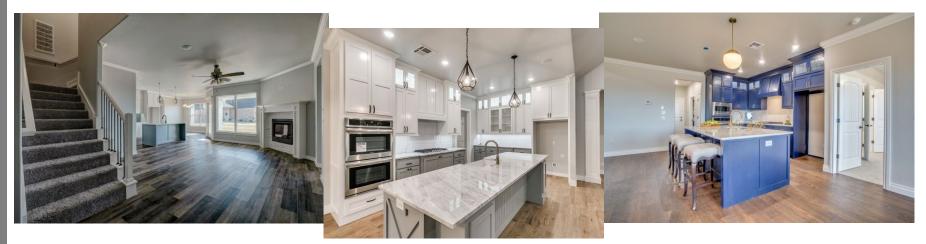

### **TYPICAL FINISHES**

Gather Real Estate

#### **OPPORTUNITY COMMENTS:**

- Average Size: 2487 SF
- Average home features may vary between floor plans
  - o Granite or Quartz Countertops
  - $\circ$   $\;$  Stainless Cook Top, Oven, and Microwave  $\;$
  - $\circ \quad \mbox{Crown molding in main areas}$
  - Ceiling fans throughout
  - Tankless Water Heater with Recirculating System
  - Programmable Irrigation System
  - Programmable Thermostats
  - Wired for alarm system
  - o Cut-out in garage for future storm shelter