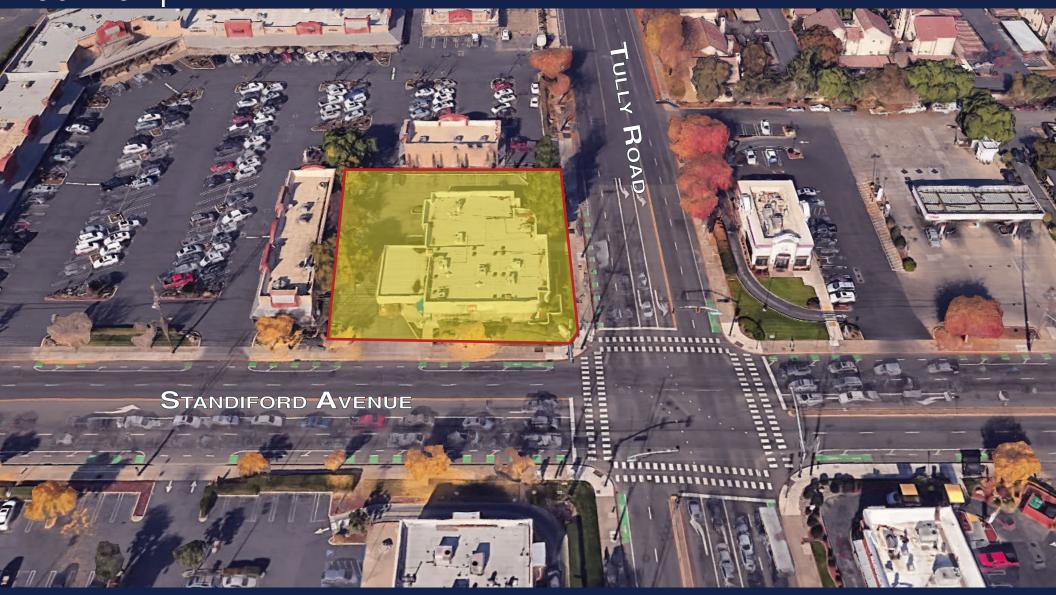

of a major thoroughfare, the site benefits from strong demographics and proximity to local amenities. With ample parking and flexible zoning, this property provides a rare chance to establish or expand your business in a thriving commercial corridor.

### FEATURES:

### SUITE A

Leased to US Bank forthe Past 20 Years

### SUITE B - AVAILABLE TO OCCUPY

- Eleven (11) Private Offices
- Two (2) Conference Rooms
- Large Reception Area
- Two (2) Copy/Storage Areas
- Kitchenette
- Three (3) Restrooms





## PREMIER LOCATION PHOTO GALLERY

















## PREMIER LOCATION PHOTO GALLERY

















# PREMIER LOCATION PHOTO GALLERY















### LOCATION

### FLOOR PLAN SUITE A





# PREMIER LOCATION FLOOR PLAN SUITE B





# PREMIER LOCATION MAP





# PREMIER LOCATION AERIAL VIEW







### PREMIER LOCATION

### PARCEL MAP