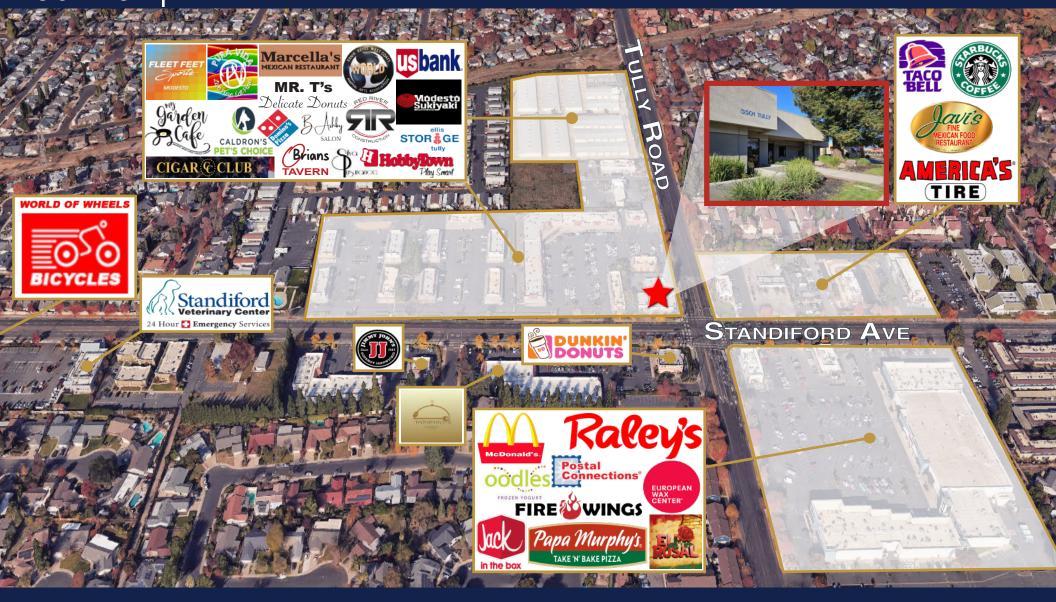

onal office. Situated on the corner of a major thoroughfare, the site benefits from strong demographics and proximity to local amenities. With ample parking and flexible zoning, this property provides a rare chance to establish or expand your business in a thriving commercial corridor.

### FEATURES:

### SUITE A

Leased to US Bank forthe Past 20 Years

### SUITE B - AVAILABLE TO OCCUPY

- Eleven (11) Private Offices
- Two (2) Conference Rooms
- Large Reception Area
- Two (2) Copy/Storage Areas
- Kitchenette
- Three (3) Restrooms





## PREMIER LOCATION PHOTO GALLERY

















## PREMIER LOCATION PHOTO GALLERY

















# PREMIER LOCATION PHOTO GALLERY















### LOCATION

### FLOOR PLAN SUITE A





# PREMIER LOCATION FLOOR PLAN SUITE B





# PREMIER LOCATION MAP





# PREMIER LOCATION AERIAL VIEW







### PREMIER LOCATION

### PARCEL MAP