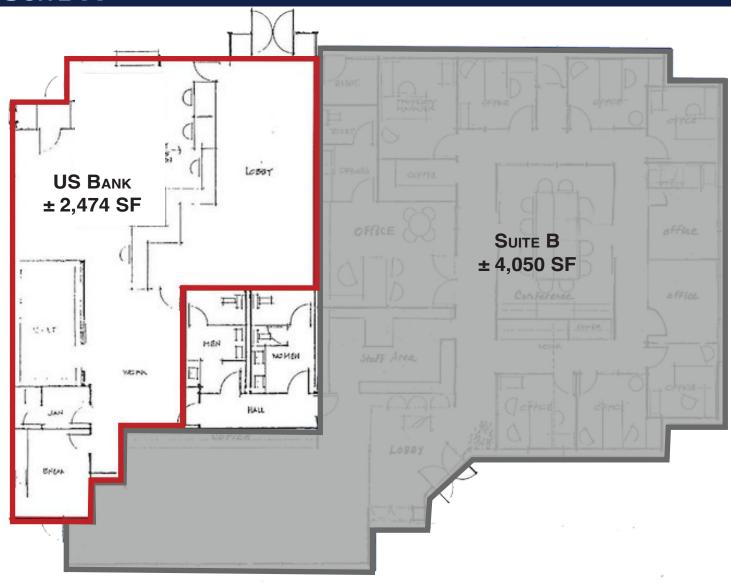

### FLOOR PLAN SUITE A

### SUITE A

Leased to US Bank forthe Past 20 Years

### SUITE B - AVAILABLE TO OCCUPY

- Eleven (11) Private Offices
- Two (2) Conference Rooms
- Large Reception Area
- Two (2) Copy/Storage Areas
- Kitchenette
- Three (3) Restrooms