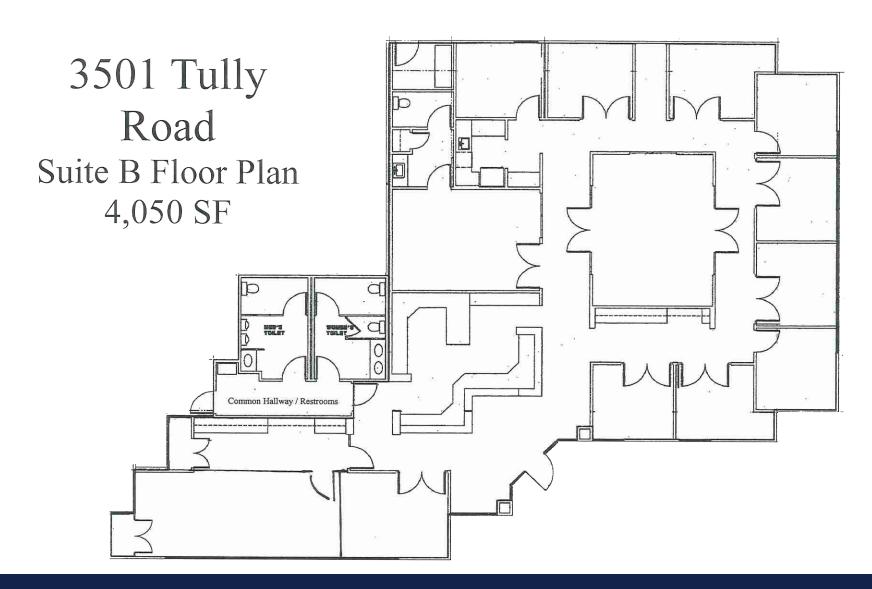

# PREMIER LOCATION FLOOR PLAN SUITE B

### SUITE B - AVAILABLE TO OCCUPY

- Eleven (11) Private Offices
- Two (2) Conference Rooms
- Large Reception Area
- Two (2) Copy/Storage Areas
- Kitchenette
- Three (3) Restrooms