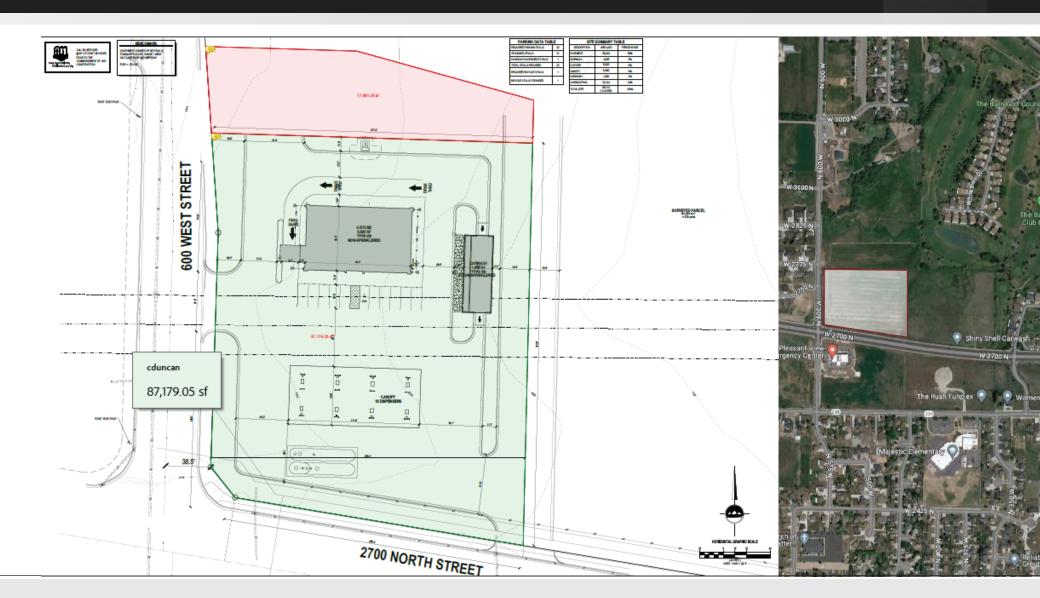

600 W 2700 N I PLEASANT VIEW, UTAH



KURT LARSEN (801) 781-2223 KurtLarsen@bhhsutah.com



MIKE FONDARIO (801) 678-0026 MF@bhhsutah.com

\$21 - \$30 PSF - All or Part

- 11.58 Acres Available
- Hard Corner Available
- Signalized Intersection

© 2024 BHH Affiliates, LLC. An independently owned and operated franchisee of BHH Affiliates, LLC. Berkshire Hathaway HomeServices and the Berkshire Hathaway HomeServices symbol are registered service marks of Columbia Insurance Company, a Berkshire Hathaway affiliate. Equal Housing Opportunity. Information not verified or guaranteed. Berkshire Hathaway HomeServices and/or its representatives do not warrant or guarantee this information. Information herein decision to lease or purchase.



## SAMPLE SITE PLAN

600 W 2700 N I PLEASANT VIEW, UTAH





## **PROPERTY PHOTOS**

600 W 2700 N I PLEASANT VIEW, UTAH

















KURT LARSEN (801) 781-2223 KurtLarsen@bhhsutah.com



MIKE FONDARIO (801) 678-0026 MF@bhhsutah.com