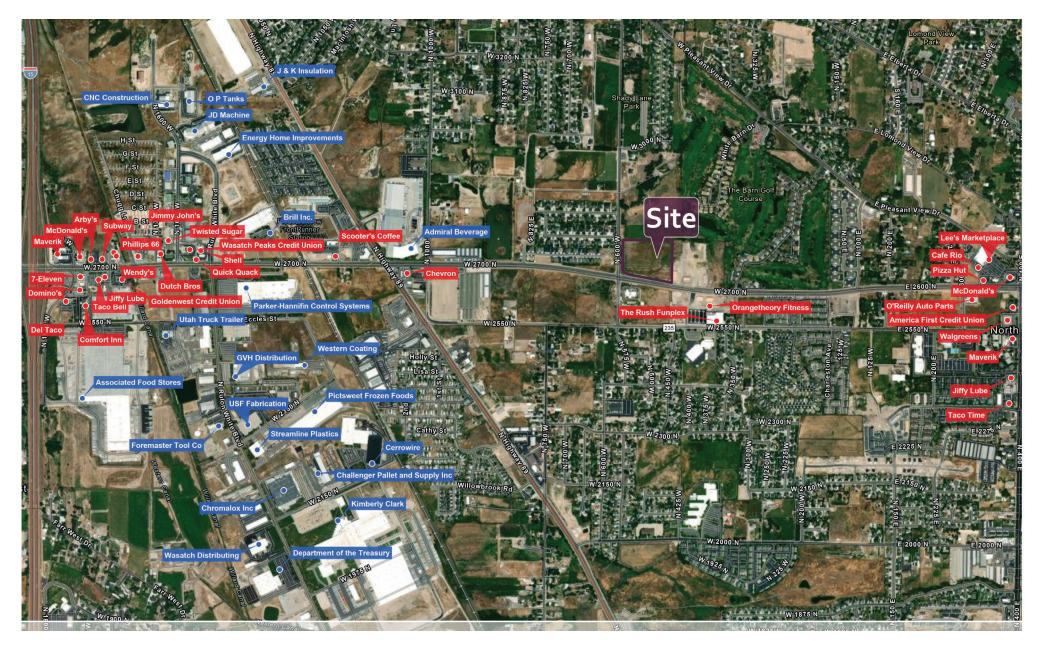

600 W 2700 N I PLEASANT VIEW, UTAH

KURT LARSEN (801) 781-2223 KurtLarsen@bhhsutah.com

MIKE FONDARIO (801) 678-0026 MF@bhhsutah.com

\$21 - \$30 PSF - All or Part

- 11.58 Acres Available
- Hard Corner Available
- Signalized Intersection