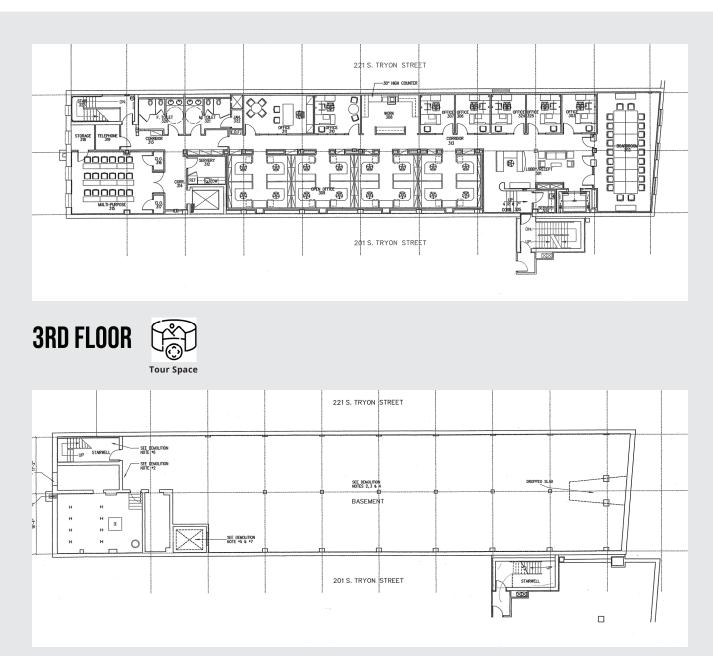

Pie in the Sky Pizza Ohana Poke Pudina Pho Vietnamese French Quarter Restaurant Day & Night Cereal Bar La Belle Helene Famous Toastery crisp Chipotle Starbucks Clover Joe's RUSH Espresso The Bella Ciao Sandwich Club Bernardin's Restaurant EXOTICA INDIAN KITCHEN & BAR Ruth's Chris Steak House Red Ginger Japanese Steakhouse and Sushi Chima Steakhouse Horace's Hot Fried Chicken Tupelo Honey Southern



Courtyard by Mariott Omni Hotel The Ritz-Carlton Aloft Charlotte Holiday Inn Grand Bohemian Hotel Charlotte Marriott



E

Planet Fitness Charlotte Athletic



The Green Knight Theatre Mint Museum Uptown NASCAR Hall of Fame Charlotte Convention Center Spectrum Center Romare Bearden Park Bank of America Stadium Truist Park











## OFFICE **FLOOR PLANS**



#### **CONDITIONED BASEMENT**



## OFFICE **FLOOR PLANS**

# FOR SALE

217STryonForSale.com 217 S Tryon Street Charlotte, NC 28202 27,280 RSF

Although information has been obtained from sources deemed reliable, neither Owner nor JLL makes any guarantees, warranties or representations, express or implied, as to the completeness or accuracy as to the information contained herein. Any projections, opinions, assumptions or estimates used are for example only. There may be differences between projected and actual results, and those differences may be material. The Property may be withdrawn without notice. Neither Owner nor JLL accepts any liability for any loss or damage suffered by any party resulting from reliance on this information. If the recipient of this information is subject to the terms of that agreement. ©2020.