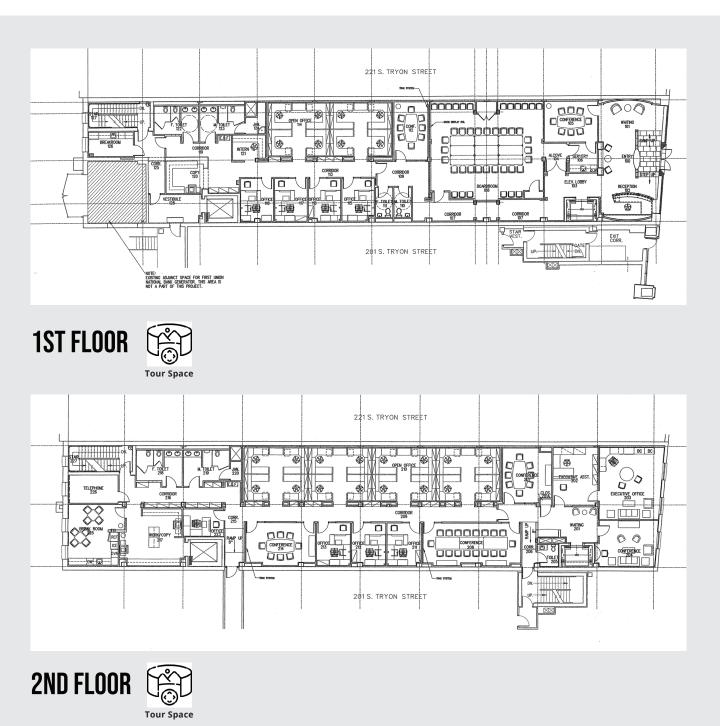

GE OPPORTUNITY







#### **I**P

Pie in the Sky Pizza Ohana Poke Pudina Pho Vietnamese French Quarter Restaurant Day & Night Cereal Bar La Belle Helene Famous Toastery crisp Chipotle Starbucks Clover Joe's RUSH Espresso The Bella Ciao Sandwich Club Bernardin's Restaurant EXOTICA INDIAN KITCHEN & BAR Ruth's Chris Steak House Red Ginger Japanese Steakhouse and Sushi Chima Steakhouse Horace's Hot Fried Chicken Tupelo Honey Southern



Courtyard by Mariott Omni Hotel The Ritz-Carlton Aloft Charlotte Holiday Inn Grand Bohemian Hotel Charlotte Marriott



E

Planet Fitness Charlotte Athletic



The Green Knight Theatre Mint Museum Uptown NASCAR Hall of Fame Charlotte Convention Center Spectrum Center Romare Bearden Park Bank of America Stadium Truist Park











## OFFICE **FLOOR PLANS**



#### **CONDITIONED BASEMENT**



## OFFICE **FLOOR PLANS**

# FOR SALE

217STryonForSale.com 217 S Tryon Street Charlotte, NC 28202 27,280 RSF

Although information has been obtained from sources deemed reliable, neither Owner nor JLL makes any guarantees, warranties or representations, express or implied, as to the completeness or accuracy as to the information contained herein. Any projections, opinions, assumptions or estimates used are for example only. There may be differences between projected and actual results, and those differences may be material. The Property may be withdrawn without notice. Neither Owner nor JLL accepts any liability for any loss or damage suffered by any party resulting from reliance on this information. If the recipient of this information is subject to the