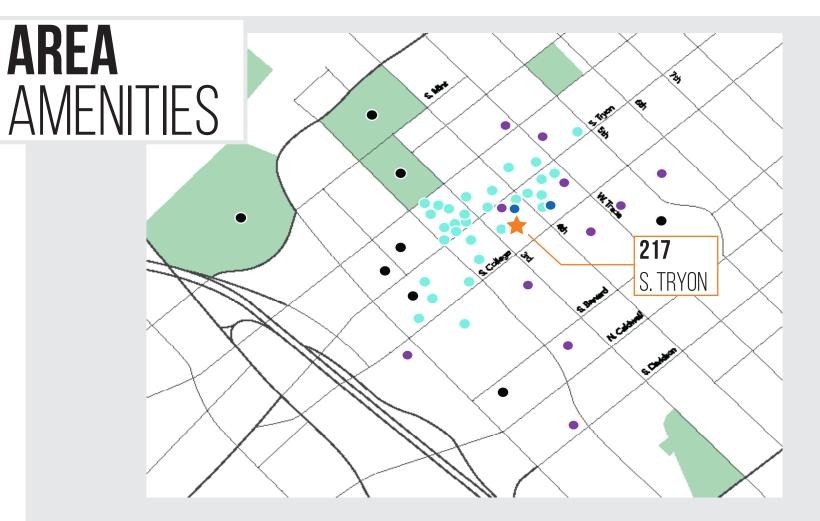

#### **I**P

Pie in the Sky Pizza Ohana Poke Pudina Pho Vietnamese French Quarter Restaurant Day & Night Cereal Bar La Belle Helene Famous Toastery crisp Chipotle Starbucks Clover Joe's RUSH Espresso The Bella Ciao Sandwich Club Bernardin's Restaurant EXOTICA INDIAN KITCHEN & BAR Ruth's Chris Steak House Red Ginger Japanese Steakhouse and Sushi Chima Steakhouse Horace's Hot Fried Chicken Tupelo Honey Southern

Courtyard by Mariott Omni Hotel The Ritz-Carlton Aloft Charlotte Holiday Inn Grand Bohemian Hotel Charlotte Marriott

E

Planet Fitness Charlotte Athletic

The Green Knight Theatre Mint Museum Uptown NASCAR Hall of Fame Charlotte Convention Center Spectrum Center Romare Bearden Park Bank of America Stadium Truist Park