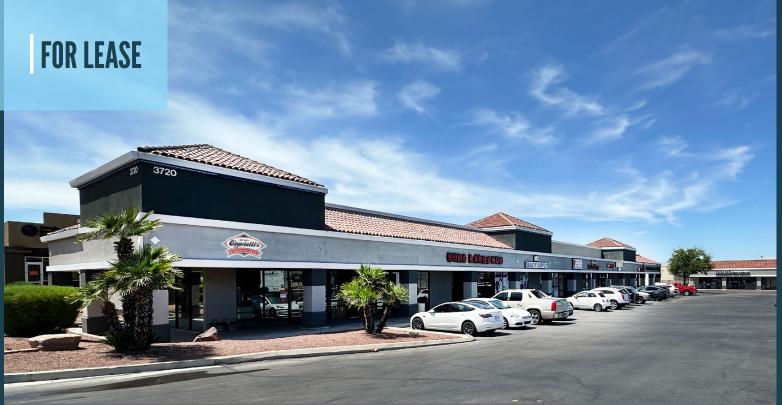

# **PROPERTY DETAILS**

3720 - 3780 E SUNSET RD, LAS VEGAS, NV 89120

- Asking Price: \$1.75 \$2.50 SF
- Second Generation Restaurants Available
- 1,200 SF & 3,200 SF
- 35,000 Vehicles Per Day on Sunset
- APN: 16131402002, 003
- Zoning: Commercial General (CG)
- Anchored by ChurchLV