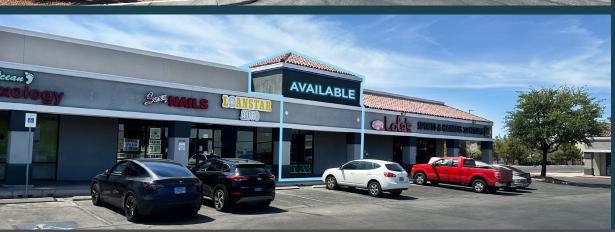

# **PROPERTY DETAILS**

3720 - 3780 E SUNSET RD, LAS VEGAS, NV 89120

- Asking Price: \$1.75 \$2.50 SF
- Second Generation Restaurants Available
- 1,200 SF & 3,200 SF
- 35,000 Vehicles Per Day on Sunset
- APN: 16131402002, 003
- Zoning: Commercial General (CG)
- Anchored by ChurchLV

|              |                      | _     |              |                        | _     |
|--------------|----------------------|-------|--------------|------------------------|-------|
| SUITE        | TENANT               | SF    | SUITE        | TENANT                 | SF    |
| 3720-101     | Miz Lola's Spirits & | 3,000 | 3720-108-110 | Humo BBQ               | 1,500 |
| 3720 101     | Gaming               | 0,000 | 3720-111     | Capriottis             | 790   |
| 3720-103     | AVAILABLE            | 1,200 | 3740-101     | Dry Cleaners           | 2,300 |
| 3720-104A    | Loan Star Auto       | 900   | 3740-102     | New Rainbow            | 2,300 |
| 3720-104B    | Nail Salon           | 900   |              | Massage                | _,    |
| 3720-105     | Ocean Reflexology    | 1,200 | 3740-103     | AVAILABLE              | 3,200 |
| 3720-106/107 | Mo & Company         | 2,700 | 3740-105     | Leslie's Pool Supplies | 2,300 |
|              | Hair Factory         |       |              |                        |       |