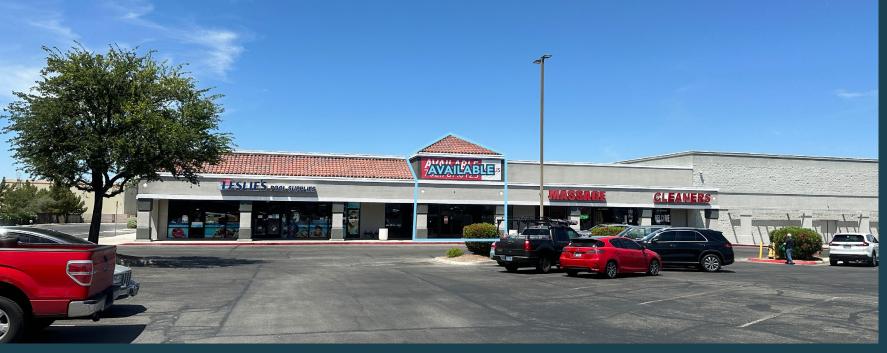

# **PROPERTY DETAILS**

3720 - 3780 E SUNSET RD, LAS VEGAS, NV 89120

- Asking Price: \$1.75 \$2.50 SF
- Second Generation Restaurants Available
- 1,200 SF & 3,200 SF
- 35,000 Vehicles Per Day on Sunset
- APN: 16131402002, 003
- Zoning: Commercial General (CG)
- Anchored by ChurchLV

|              |                      | _     |              |                        | _     |
|--------------|----------------------|-------|--------------|------------------------|-------|
| SUITE        | TENANT               | SF    | SUITE        | TENANT                 | SF    |
| 3720-101     | Miz Lola's Spirits & | 3,000 | 3720-108-110 | Humo BBQ               | 1,500 |
| 3720 101     | Gaming               | 0,000 | 3720-111     | Capriottis             | 790   |
| 3720-103     | AVAILABLE            | 1,200 | 3740-101     | Dry Cleaners           | 2,300 |
| 3720-104A    | Loan Star Auto       | 900   | 3740-102     | New Rainbow            | 2,300 |
| 3720-104B    | Nail Salon           | 900   |              | Massage                | _,    |
| 3720-105     | Ocean Reflexology    | 1,200 | 3740-103     | AVAILABLE              | 3,200 |
| 3720-106/107 | Mo & Company         | 2,700 | 3740-105     | Leslie's Pool Supplies | 2,300 |
|              | Hair Factory         |       |              |                        |       |