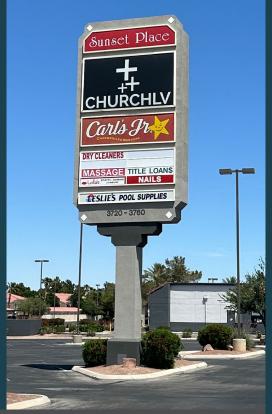

# **PROPERTY DETAILS**

3720 - 3780 E SUNSET RD, LAS VEGAS, NV 89120

- Asking Price: \$1.75 \$2.50 SF
- Second Generation Restaurants Available
- 1,200 SF & 3,200 SF
- 35,000 Vehicles Per Day on Sunset
- APN: 16131402002, 003
- Zoning: Commercial General (CG)
- Anchored by ChurchLV

|              |                      | _     |              |                        | _     |
|--------------|----------------------|-------|--------------|------------------------|-------|
| SUITE        | TENANT               | SF    | SUITE        | TENANT                 | SF    |
| 3720-101     | Miz Lola's Spirits & | 3,000 | 3720-108-110 | Humo BBQ               | 1,500 |
| 3720 101     | Gaming               | 0,000 | 3720-111     | Capriottis             | 790   |
| 3720-103     | AVAILABLE            | 1,200 | 3740-101     | Dry Cleaners           | 2,300 |
| 3720-104A    | Loan Star Auto       | 900   | 3740-102     | New Rainbow            | 2,300 |
| 3720-104B    | Nail Salon           | 900   |              | Massage                | _,    |
| 3720-105     | Ocean Reflexology    | 1,200 | 3740-103     | AVAILABLE              | 3,200 |
| 3720-106/107 | Mo & Company         | 2,700 | 3740-105     | Leslie's Pool Supplies | 2,300 |
|              | Hair Factory         |       |              |                        |       |