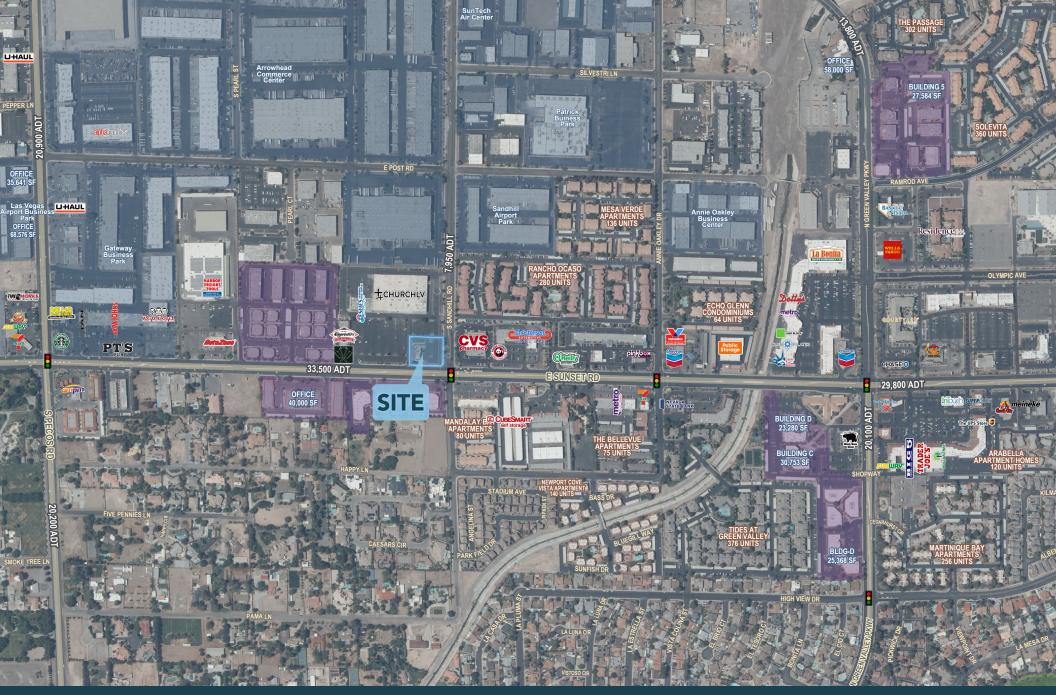

# **PROPERTY DETAILS**

3720 - 3780 E SUNSET RD, LAS VEGAS, NV 89120

- Asking Price: \$1.75 \$2.50 SF
- Second Generation Restaurants Available
- 1,200 SF & 3,200 SF
- 35,000 Vehicles Per Day on Sunset
- APN: 16131402002, 003
- Zoning: Commercial General (CG)
- Anchored by ChurchLV

#### **NEARBY AREAS**

- Sunset Park (1.2 miles)
- Harry Reid Airport (2.7 miles)
- Galleria Mall (2.7 miles)
- UNLV (3.5 Miles)