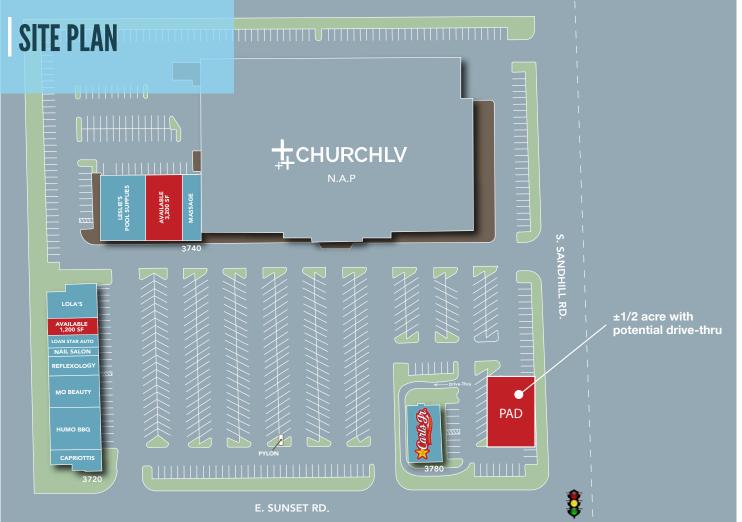

|              |                      | _     |              |                        | _     |
|--------------|----------------------|-------|--------------|------------------------|-------|
| SUITE        | TENANT               | SF    | SUITE        | TENANT                 | SF    |
| 3720-101     | Miz Lola's Spirits & | 3,000 | 3720-108-110 | Humo BBQ               | 1,500 |
| 3720 101     | Gaming               | 0,000 | 3720-111     | Capriottis             | 790   |
| 3720-103     | AVAILABLE            | 1,200 | 3740-101     | Dry Cleaners           | 2,300 |
| 3720-104A    | Loan Star Auto       | 900   | 3740-102     | New Rainbow            | 2,300 |
| 3720-104B    | Nail Salon           | 900   |              | Massage                | _,    |
| 3720-105     | Ocean Reflexology    | 1,200 | 3740-103     | AVAILABLE              | 3,200 |
| 3720-106/107 | Mo & Company         | 2,700 | 3740-105     | Leslie's Pool Supplies | 2,300 |
|              | Hair Factory         |       |              |                        |       |