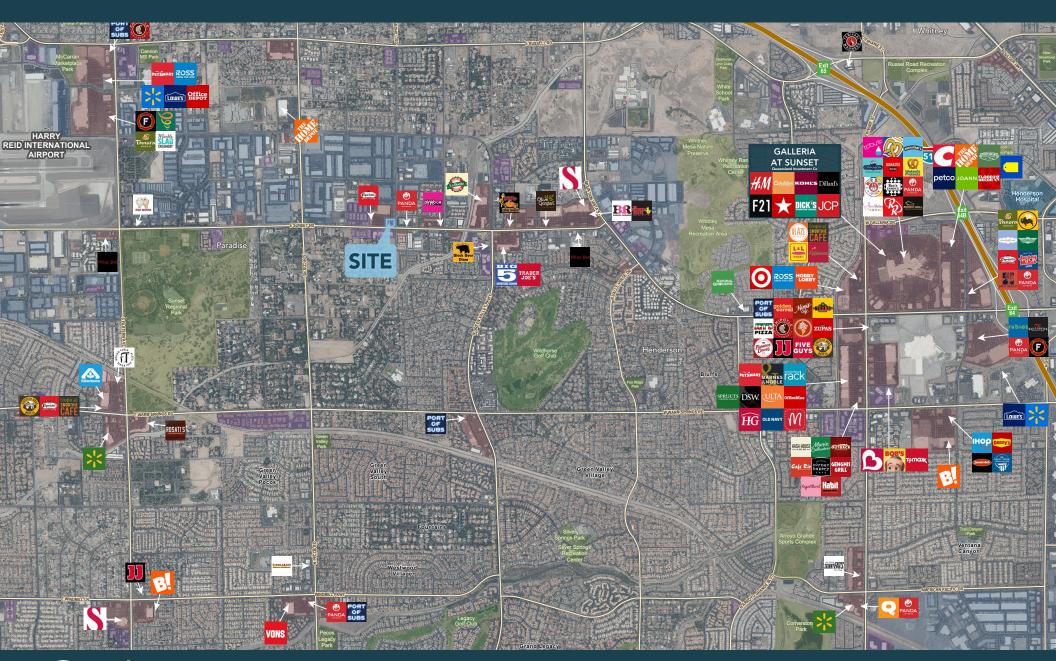

#### **NEARBY AREAS**

- Sunset Park (1.2 miles)
- Harry Reid Airport (2.7 miles)
- Galleria Mall (2.7 miles)
- UNLV (3.5 Miles)