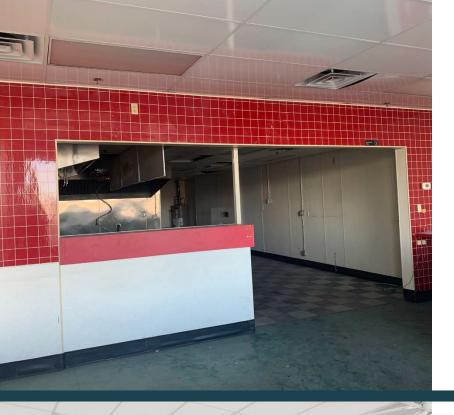

# **PROPERTY DETAILS**

3720 - 3780 E SUNSET RD, LAS VEGAS, NV 89120

- Asking Price: \$1.75 \$2.50 SF
- Second Generation Restaurants Available
- 1,200 SF & 3,200 SF
- 35,000 Vehicles Per Day on Sunset
- APN: 16131402002, 003
- Zoning: Commercial General (CG)
- Anchored by ChurchLV