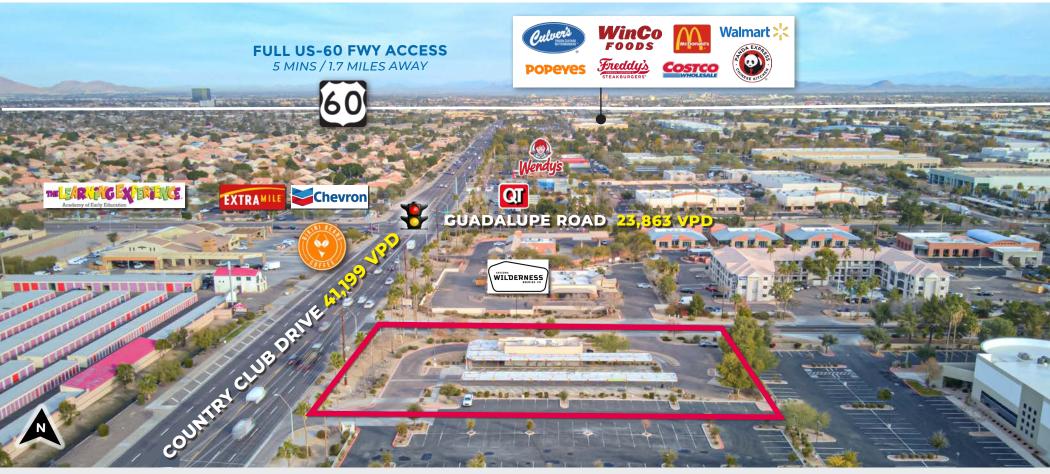

### TRAFFIC COUNTS: Country Club Drive: 41,199 VPD Guadalupe Road: 23,863 VPD

PARCEL/APN#: 302-24-391 BUILDING SIZE: 1,526-square-feet

LAND SIZE: 0.89 AC or 38,870-square-feet ZONING: GC, City of Gilbert