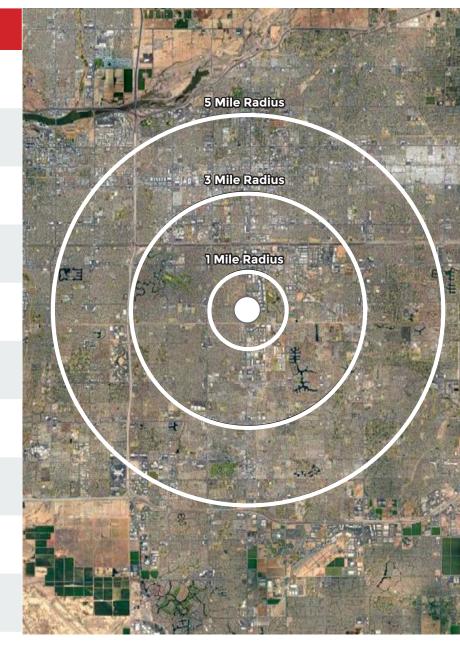

# **DEMOGRAPHICS**

| 2023 SUMMARY (SitesUSA)            | 1 Mile    | 3 Mile    | 5 Mile    |
|------------------------------------|-----------|-----------|-----------|
| Daytime Population:                | 21,737    | 217,865   | 591,658   |
| Estimated Population:              | 12,538    | 147,720   | 430,055   |
| 2028 Proj. Residential Population: | 12,776    | 160,962   | 460,702   |
| Average Household Income:          | \$139,646 | \$113,692 | \$115,594 |
| Total Consumer Expenditure:        | \$455.45M | \$4.46B   | \$12.82B  |
| Median Age:                        | 38.0      | 34.3      | 34.7      |
| Average Household Size:            | 2.4       | 2.5       | 2.6       |
| Housing Units:                     | 5,368     | 62,068    | 176,772   |
| Total Households:                  | 5,089     | 58,329    | 165,608   |
| Total Businesses:                  | 855       | 8,158     | 20,926    |