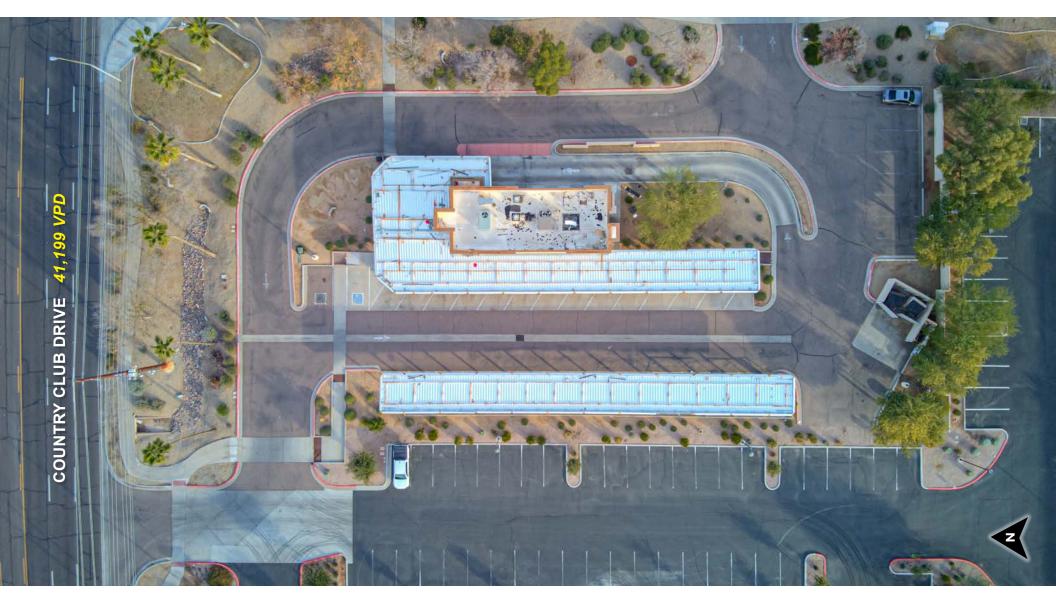

### **OVERHEAD AERIAL VIEW**

### TRAFFIC COUNTS: Country Club Drive: 41,199 VPD Guadalupe Road: 23,863 VPD

PARCEL/APN#: 302-24-391 BUILDING SIZE: 1,526-square-feet

LAND SIZE: 0.89 AC or 38,870-square-feet ZONING: GC, City of Gilbert