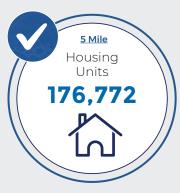

# **DEMOGRAPHICS**

| 2023 SUMMARY (SitesUSA)            | 1 Mile    | 3 Mile    | 5 Mile    |
|------------------------------------|-----------|-----------|-----------|
| Daytime Population:                | 21,737    | 217,865   | 591,658   |
| Estimated Population:              | 12,538    | 147,720   | 430,055   |
| 2028 Proj. Residential Population: | 12,776    | 160,962   | 460,702   |
| Average Household Income:          | \$139,646 | \$113,692 | \$115,594 |
| Total Consumer Expenditure:        | \$455.45M | \$4.46B   | \$12.82B  |
| Median Age:                        | 38.0      | 34.3      | 34.7      |
| Average Household Size:            | 2.4       | 2.5       | 2.6       |
| Housing Units:                     | 5,368     | 62,068    | 176,772   |
| Total Households:                  | 5,089     | 58,329    | 165,608   |
| Total Businesses:                  | 855       | 8,158     | 20,926    |