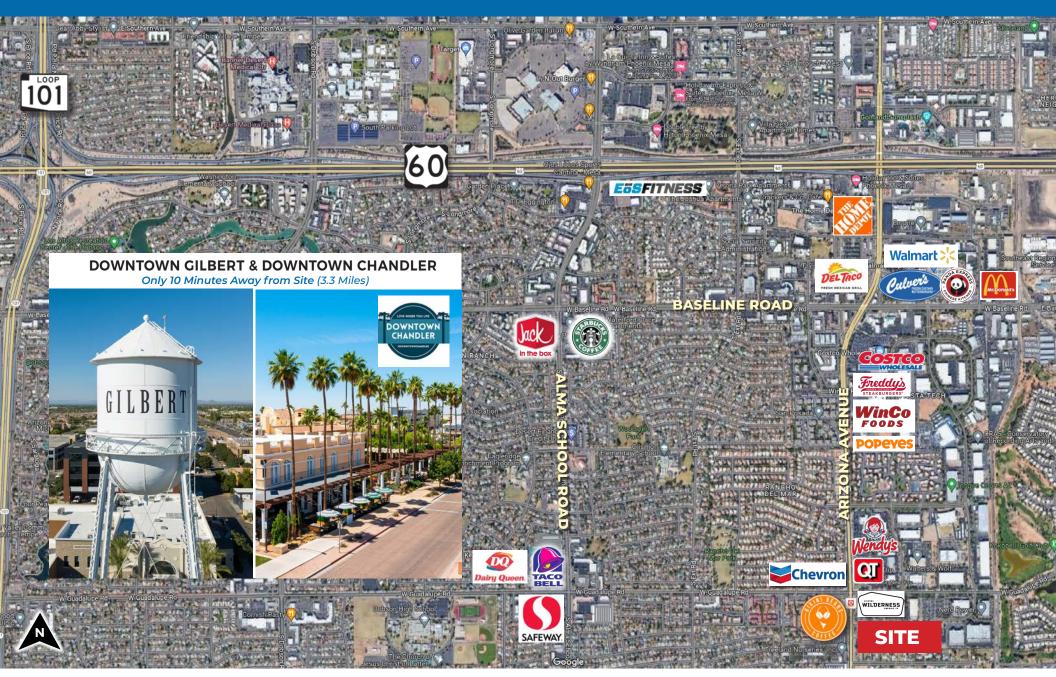

# **EXISTING DRIVE-THRU BUILDING**

**AVAILABLE FOR SALE** 

689 North Arizona Avenue | Gilbert, Arizona 85233



#### **CAROL SCHILLNE**

O: (480) 674-7692 M: (712) 292-6171 carol.schillne@orionprop.com

#### **COLE SCHILLNE**

O: (480) 674-7692 M: (949) 371-7335 cole.schillne@orionprop.com



### TRAFFIC COUNTS: Country Club Drive: 41,199 VPD Guadalupe Road: 23,863 VPD

PARCEL/APN#: 302-24-391 BUILDING SIZE: 1,526-square-feet

LAND SIZE: 0.89 AC or 38,870-square-feet ZONING: GC, City of Gilbert



## **EXISTING DRIVE-THRU BUILDING**















### **OVERHEAD AERIAL VIEW**





# **DEMOGRAPHICS**



| 2023 SUMMARY (SitesUSA)            | 1 Mile    | 3 Mile    | 5 Mile    |
|------------------------------------|-----------|-----------|-----------|
| Daytime Population:                | 21,737    | 217,865   | 591,658   |
| Estimated Population:              | 12,538    | 147,720   | 430,055   |
| 2028 Proj. Residential Population: | 12,776    | 160,962   | 460,702   |
| Average Household Income:          | \$139,646 | \$113,692 | \$115,594 |
| Total Consumer Expenditure:        | \$455.45M | \$4.46B   | \$12.82B  |
| Median Age:                        | 38.0      | 34.3      | 34.7      |
| Average Household Size:            | 2.4       | 2.5       | 2.6       |
| Housing Units:                     | 5,368     | 62,068    | 176,772   |
| Total Households: