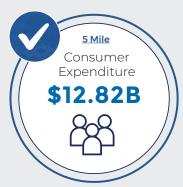

# **DEMOGRAPHICS**

| 2023 SUMMARY (SitesUSA)            | 1 Mile    | 3 Mile    | 5 Mile    |
|------------------------------------|-----------|-----------|-----------|
| Daytime Population:                | 21,737    | 217,865   | 591,658   |
| Estimated Population:              | 12,538    | 147,720   | 430,055   |
| 2028 Proj. Residential Population: | 12,776    | 160,962   | 460,702   |
| Average Household Income:          | \$139,646 | \$113,692 | \$115,594 |
| Total Consumer Expenditure:        | \$455.45M | \$4.46B   | \$12.82B  |
| Median Age:                        | 38.0      | 34.3      | 34.7      |
| Average Household Size:            | 2.4       | 2.5       | 2.6       |
| Housing Units:                     | 5,368     | 62,068    | 176,772   |
| Total Households:                  | 5,089     | 58,329    | 165,608   |
| Total Businesses:                  | 855       | 8,158     | 20,926    |