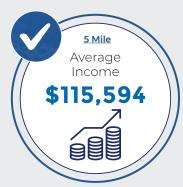

# **DEMOGRAPHICS**

| 2023 SUMMARY (SitesUSA)            | 1 Mile    | 3 Mile    | 5 Mile    |
|------------------------------------|-----------|-----------|-----------|
| Daytime Population:                | 21,737    | 217,865   | 591,658   |
| Estimated Population:              | 12,538    | 147,720   | 430,055   |
| 2028 Proj. Residential Population: | 12,776    | 160,962   | 460,702   |
| Average Household Income:          | \$139,646 | \$113,692 | \$115,594 |
| Total Consumer Expenditure:        | \$455.45M | \$4.46B   | \$12.82B  |
| Median Age:                        | 38.0      | 34.3      | 34.7      |
| Average Household Size:            | 2.4       | 2.5       | 2.6       |
| Housing Units:                     | 5,368     | 62,068    | 176,772   |
| Total Households:                  | 5,089     | 58,329    | 165,608   |
| Total Businesses:                  | 855       | 8,158     | 20,926    |