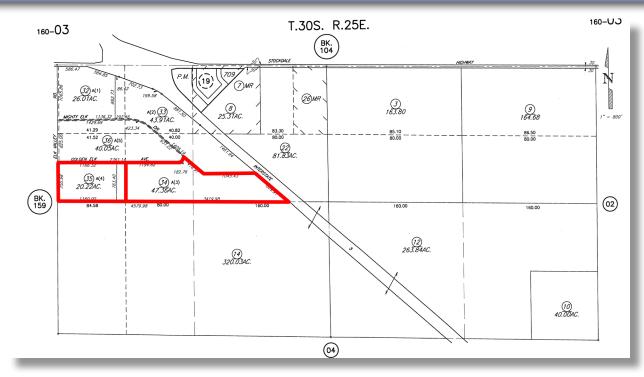

#### **PROPERTY INFORMATION**

<u>Address:</u> West Frontage of I-5 and South of Stockdale Hwy, CA 93276

> 2 Parcels APN# 160-030-34 APN# 160-030-35

> > <u>Price:</u> \$1,995,000

Lot Size: Approx. 67.58 Acres

> Property Type: Vacant Land

Zoning: Agricultural (possibility of being Industrial/ Commercial property)

<u>Terms of Sale:</u> Real property is being offered on a free and clear basis