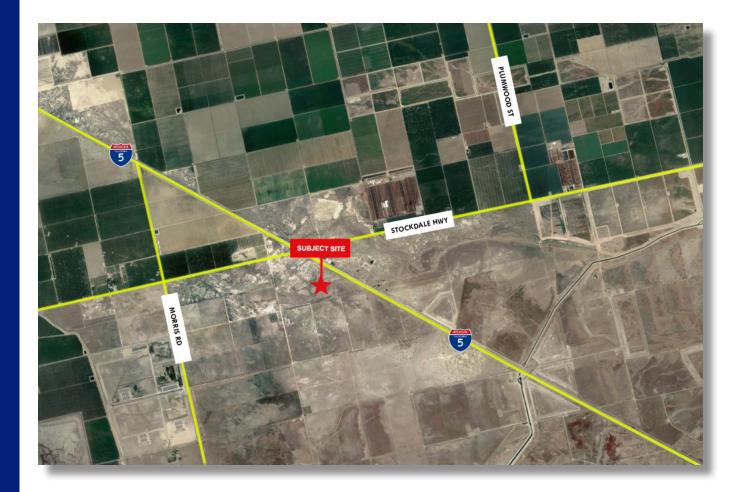

#### **PROPERTY INFORMATION**

<u>Address:</u> West Frontage of I-5 and South of Stockdale Hwy, CA 93276

> 2 Parcels APN# 160-030-34 APN# 160-030-35

> > <u>Price:</u> \$1,995,000

Lot Size: Approx. 67.58 Acres