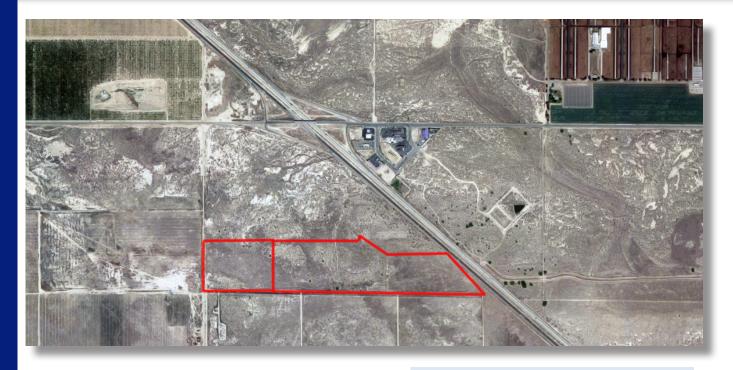

## 67.58 Acres of Vacant Land I-5 & Stockdale Hwy

Wasco, CA 93276

#### **PROPERTY INFORMATION**

<u>Address:</u> West Frontage of I-5 and South of Stockdale Hwy, CA 93276

> 2 Parcels APN# 160-030-34 APN# 160-030-35

> > <u>Price:</u> \$1,995,000

Lot Size: Approx. 67.58 Acres

> Property Type: Vacant Land

Zoning: Agricultural (possibility of being Industrial/ Commercial property)

<u>Terms of Sale:</u> Real property is being offered on a free and clear basis