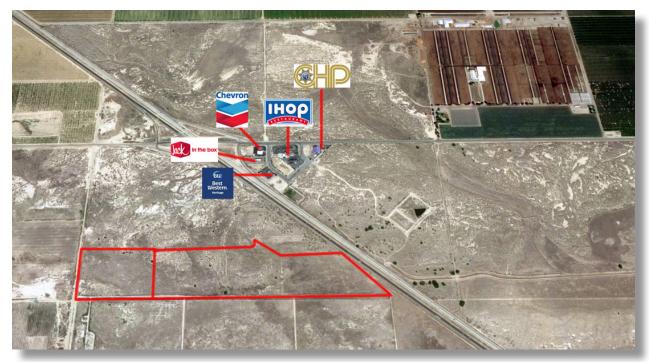

#### **INVESTMENT HIGHTLIGHTS**

- High Visibility Interstate-5 Frontage (approx. 869 SF)
- Nearby businesses include Chevron, IHOP, Subway, Jack in the Box, Best Western & more.
- Just South of New Upcoming Commercial Development