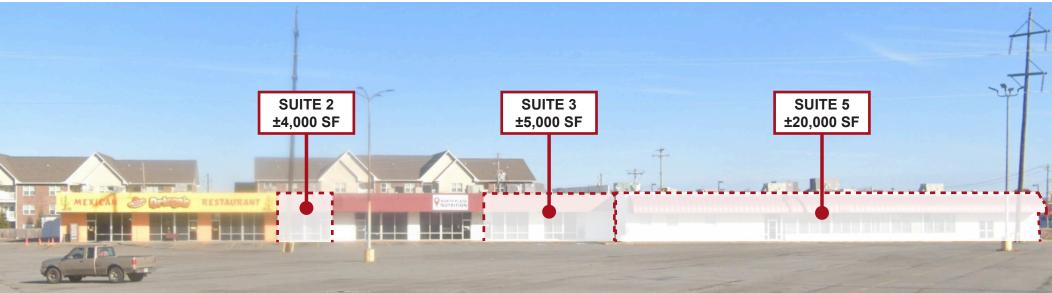

# **AVAILABLE**

Suite 1: ±21,000 SF Suite 2: ±4,000 SF Suite 3: ±5,000 SF Suite 5: ±20,000 SF