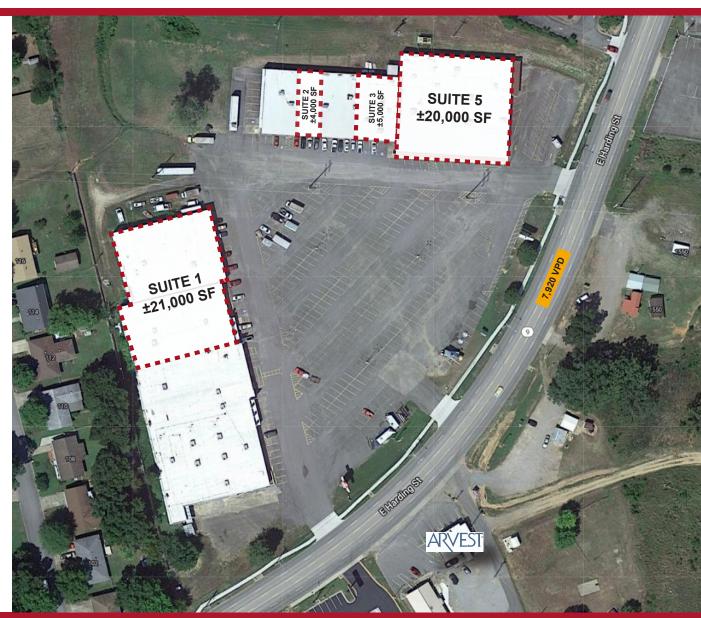

# **AVAILABLE**

Suite 1: ±21,000 SF Suite 2: ±4,000 SF Suite 3: ±5,000 SF Suite 5: ±20,000 SF