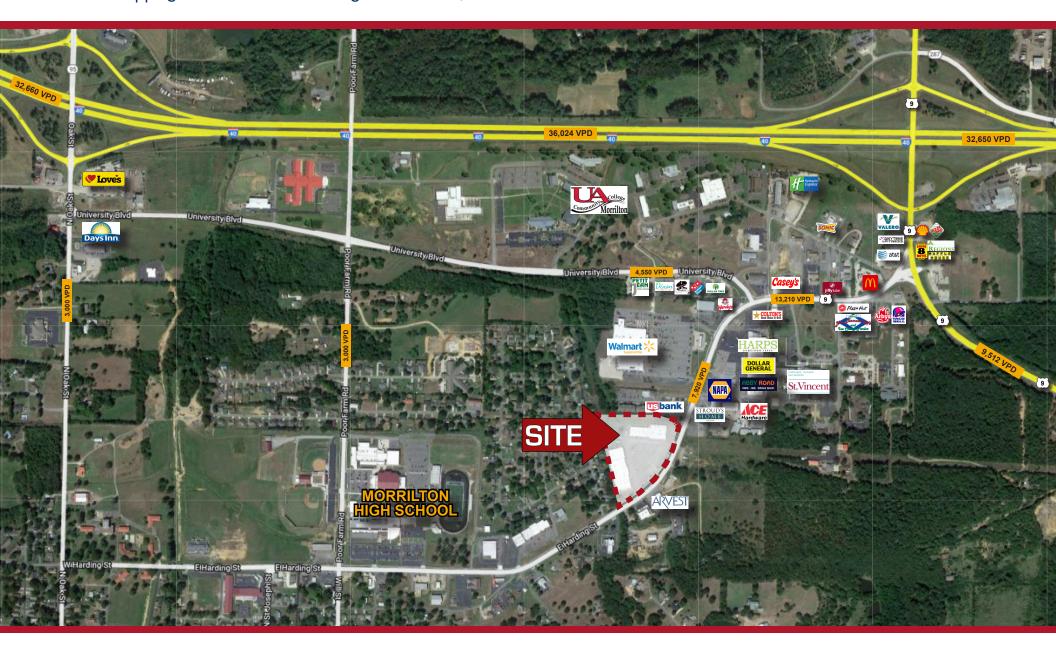

# **COMMENTS**

- Established shopping center located on the busiest road in Morrilton
- Excellent visibility from E. Harding St
- Ample parking
- Less than a quarter mile away from I-40 and Morrilton High School
- Current tenants include Ortega's Mexican and North Plaza Nutrition

# **TRAFFIC COUNTS**

E. Harding St: 7,920 VPD

AR-9: 13,210 VPD I-40: 32,650 VPD