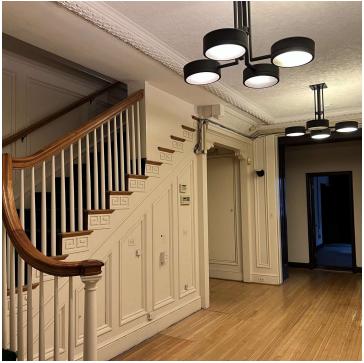

### PROPERTY OVERVIEW

Historic Mount Vernon brownstone for lease.

#### **PROPERTY HIGHLIGHTS**

- Plenty of windows!
- Carved marble and wood fireplace mantels
- Extensive elaborate wood moldings and trim
- Stained-glass windows
- High ceilings, generous room sizes, and hardwood flooring
- Opportunities for private outdoor office deck
- Block away from fine dining/hotels such as Ulysses, the Prime Rib, and Topside