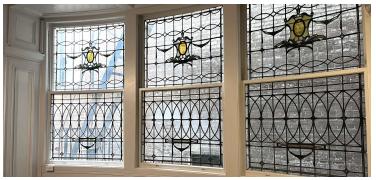

#### **PROPERTY HIGHLIGHTS**

- Plenty of windows!
- Carved marble and wood fireplace mantels
- Extensive elaborate wood moldings and trim
- Stained-glass windows
- High ceilings, generous room sizes, and hardwood flooring
- Opportunities for private outdoor office deck
- Block away from fine dining/hotels such as Ulysses, the Prime Rib, and Topside