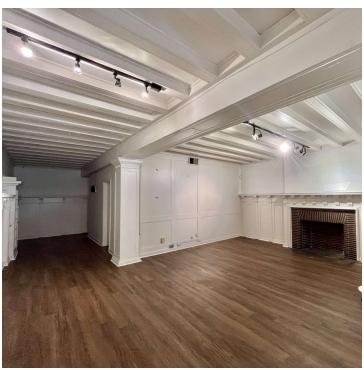

### PROPERTY OVERVIEW

Historic Mount Vernon brownstone for lease.

#### **PROPERTY HIGHLIGHTS**

- Plenty of windows!
- Carved marble and wood fireplace mantels
- Extensive elaborate wood moldings and trim
- Stained-glass windows
- High ceilings, generous room sizes, and hardwood flooring
- Opportunities for private outdoor office deck
- Block away from fine dining/hotels such as Ulysses, the Prime Rib, and Topside