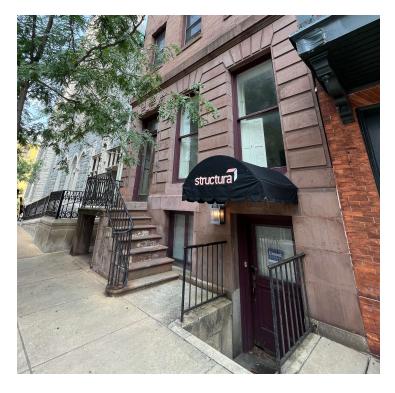

# OFFICE FOR LEASE **809 CATHEDRAL STREET**

Baltimore, MD 21201 Available: 1,680 - 3,510 SF

### PROPERTY OVERVIEW

Historic Mount Vernon brownstone for lease.

## **LOCATION OVERVIEW**

The location is hard to beat with great restaurants, libraries, museums, schools, and parks all a short walk away. Walking distance to train station (remote workers from DC/Philly).