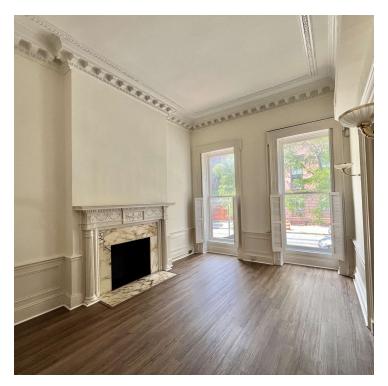

### PROPERTY OVERVIEW

Historic Mount Vernon brownstone for lease.

#### **PROPERTY HIGHLIGHTS**

- Plenty of windows!
- Carved marble and wood fireplace mantels
- Extensive elaborate wood moldings and trim
- Stained-glass windows
- High ceilings, generous room sizes, and hardwood flooring
- Opportunities for private outdoor office deck
- Block away from fine dining/hotels such as Ulysses, the Prime Rib, and Topside