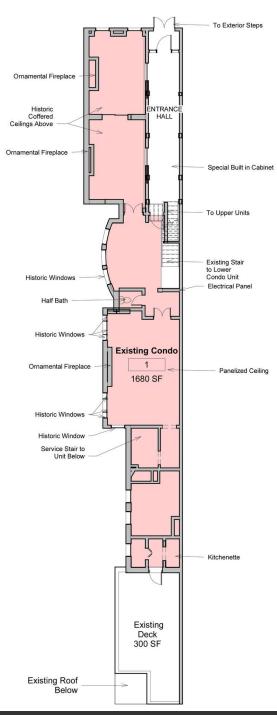

### LISTING DATA

**AVAILABLE SF:** 1,680 - 3,510 SF

**LOWER LEVEL:** 1,830 SF 1,680 SF **1ST FLOOR:** 

# **809 CATHEDRAL STREET**

Baltimore, MD 21201 Available: 1,680 - 3,510 SF

FIRST FLOOR | 1,680 SF

LOWER LEVEL | 1,830 SF

Kate Jordan, SIOR Principal 410.336.5314 kjordan@lee-associates.com Samantha Eckels Associate 443.741.4047 seckels@lee-associates.com