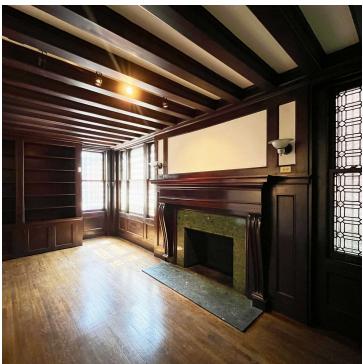

### PROPERTY OVERVIEW

Historic Mount Vernon brownstone for lease.

#### **PROPERTY HIGHLIGHTS**

- Plenty of windows!
- Carved marble and wood fireplace mantels
- Extensive elaborate wood moldings and trim
- Stained-glass windows
- High ceilings, generous room sizes, and hardwood flooring
- Opportunities for private outdoor office deck
- Block away from fine dining/hotels such as Ulysses, the Prime Rib, and Topside