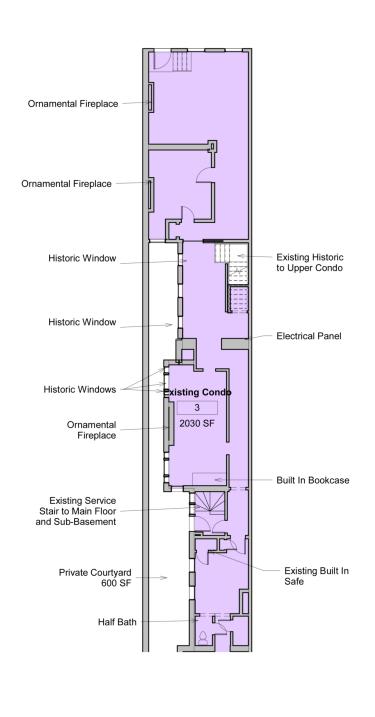

### LISTING DATA

**AVAILABLE SF:** 1,680 - 3,510 SF

**LOWER LEVEL:** 1,830 SF 1,680 SF **1ST FLOOR:** 

# **BUILDING DATA**

TOTAL BUILDING SF: 11,208 SF YEAR BUILT: 1900 ZONING: OR-2

# **809 CATHEDRAL STREET**

Baltimore, MD 21201 Available: 1,680 - 3,510 SF

FIRST FLOOR | 1,680 SF

LOWER LEVEL | 1,830 SF

Kate Jordan, SIOR Principal 410.336.5314 kjordan@lee-associates.com Samantha Eckels Associate 443.741.4047 seckels@lee-associates.com